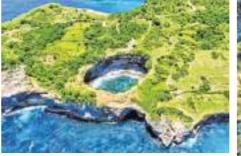

#### Kelingking Beach

The Kelingking Cliff is the most famous view in Nusa Penida, and probably one of the most iconic views anywhere in Bali. This is an incredible 'T-Rex' shaped rock sticking out over the ocean, with perfect turquoise water splashing around it. The first time you look over the edge of the cliff and see this view, it really is breathtaking!

After you're done admiring the scenery at the Kelingking Cliff, there's also a path to go down to the beach at the bottom. The hike down to the beach is a major workout, a bit scary, and takes at least two hours roundtrip, but you're rewarded with one of the best white sand beaches in Nusa Penida Bali.

#### • Paluang Cliff Viewpoint

Everyone goes to Kelingking Cliff, but there's another spot located very close to it with its own amazing scenery, called Paluang Cliff. It's just a 5 minute drive from Kelingking. Paluang may not be as well known as Kelingking, but that's part of the appeal. It's a great alternative spot that gives you views of the Kelingking T-rex from the other side, without the crowds. There are swings and photo platforms at the Paluang Cliff, plus a Balinese temple with a quirky car shrine, called the 'car temple' of Nusa Penida.