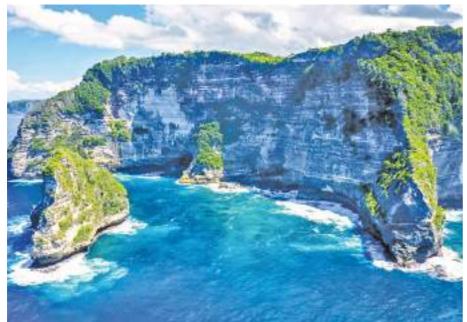

#### **TOURS & TRAVELS**

Nusa Penida Island In

Travel Guide & How To Visi-

The beautiful, exotic Nusa Penida island lies just 25 kilometers from Bali, the most famous tourist destination in Indonesia. Nusa Penida is a much smaller island than Bali, but it has some of the most amazing scenery in the entire Bali province (which it's part of). We've visited Penida more than a dozen times over the years, but it never gets old. This island is definitely one of the most beautiful places to visit in Indonesia. The island can be visited on a day trip from Bali (same day return), but I think it's better to stay and spend at least a few days sightseeing. There are so many good photo spots, hikes, and other things to do in Nusa Penida! This travel blog will explain what to do in Nusa Penida, how to get there, where to stay, best transport options and tour packages, and some of the top sights to see. I've also included a handy Nusa Penida island map for trip planning!

#### Where Is Nusa Penida?

Nusa Penida is a small island located southeast of Bali, Indonesia. The distance from Bali is about 25 kilometers (15 miles). Penida has two small neighboring islands sitting right next to it called Nusa Lembongan and Nusa Ceningan, and together these are known as the Nusa islands, but Nusa Penida has become the most famous of the three because of its scenic cliff views and stunning beaches.

#### Kelingking Beach

The Kelingking Cliff is the most famous view in Nusa Penida, and probably one of the most iconic views anywhere in Bali. This is an incredible 'T-Rex' shaped rock sticking out over the ocean, with perfect turquoise water splashing around it. The first time you look over the edge of the cliff and see this view, it really is breathtaking!