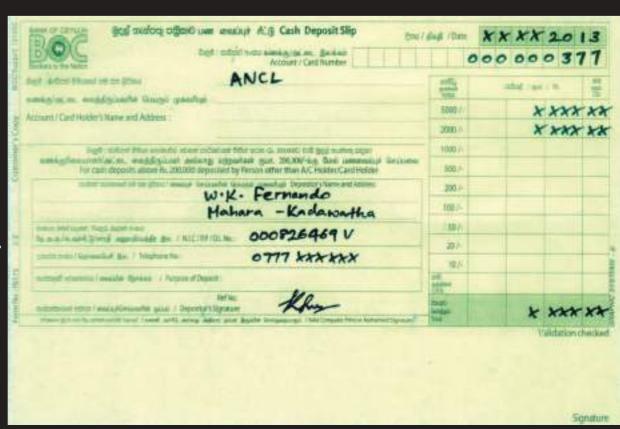

#### Green Light for Online Transfer Acc. No. 000000377 - Corporate Branch

Acc. Name - ANCL

**3** - 077 7 270 067 077 7 278 948/ 011 2 429 347 011 2 429 383 | 011 2 429 342/ 343

#### STEP 1

**PAY CORRECT AMOUNT IN CASH** TO ANY BOC BRANCH

Name of Account Holder: ANCL

**Account No** : 000000377

Write Your Name. : XXXXXXXXXXXXXXXXX Address & ID No. XXXXXXXXXXXXXXXXXX

STEP 2

**EMAIL OR FAX YOUR ADVERTISEMENT** WITH THE BANK SLIP TO

**Email** : adzsuo@gmail.com : 011 2 429 330

STEP 3

: Call to 2 429 369 **For Confirmation Rate Inquiries** : Call to 2 429 368