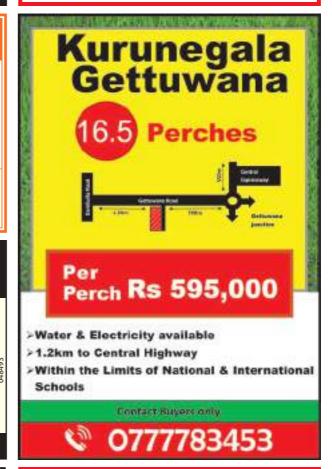

## මීගමුව - කුරණ

## පර්චස් 44ක අගනා නිස් ඉඩමක් විකිණීමට

මිණුවන්ගොඩට යන පාරේ යාබද කොළඹ හලාවන පධාන මාර්ගයට මිනිත්තු 2ක ඇවිදයන දුරින් පිහිටි සමචතුරසුාකාර හැඩයේ, සමතලා පලදරන විවිධ වර්ගයේ පළතුරු ගස් සහිත පදිංචියට ඉතාම සුදුසු පරිසරයක පිහිටි වටේට තාප්පයෙන් ආවරණය වූ පාරට මුහුණත සහිත හිස් ඉඩම විකිණීමට. කලාතුරකින් ලැබෙන අනගි අවස්ථාවකි.

ව්මසීම් : 071-3218955