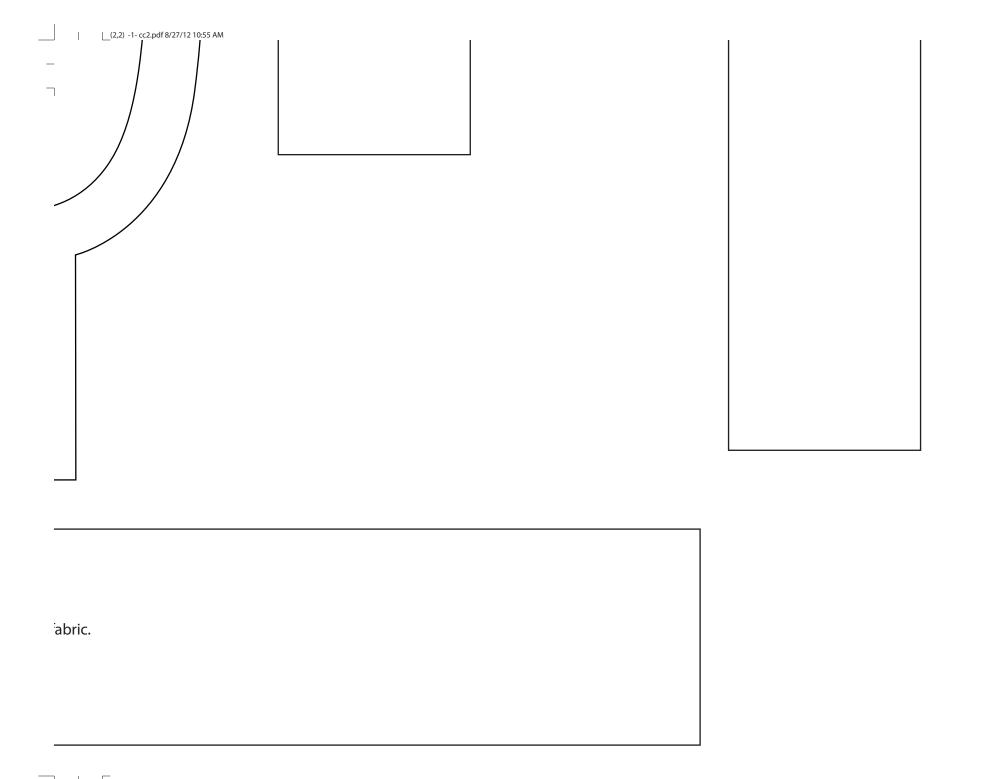

Snap Backing Cut 2 from fusible fleece. Lower Strap Cut 4 from coordinating fabric. Cut 2 from interfacing. Side Panel Interfacing Cut 2 from craft backing.