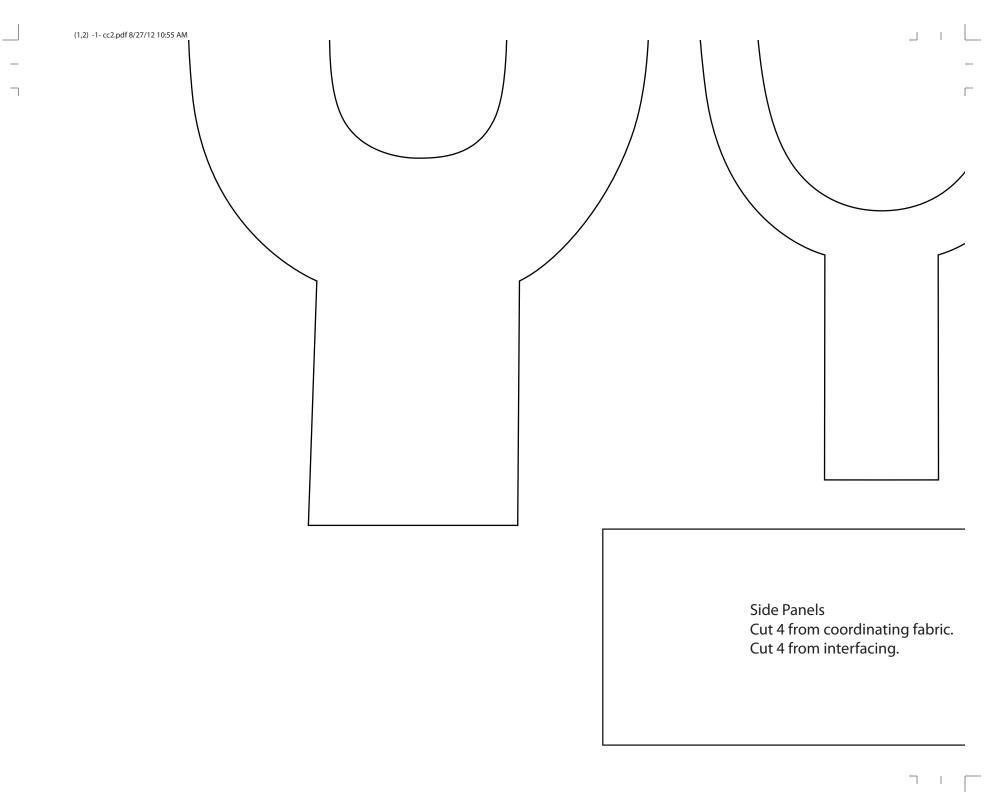

Snap Backing Cut 2 from fusible fleece. Lower Strap Cut 4 from coordinating fabric. Cut 2 from interfacing. Side Panel Interfacing Cut 2 from craft backing.