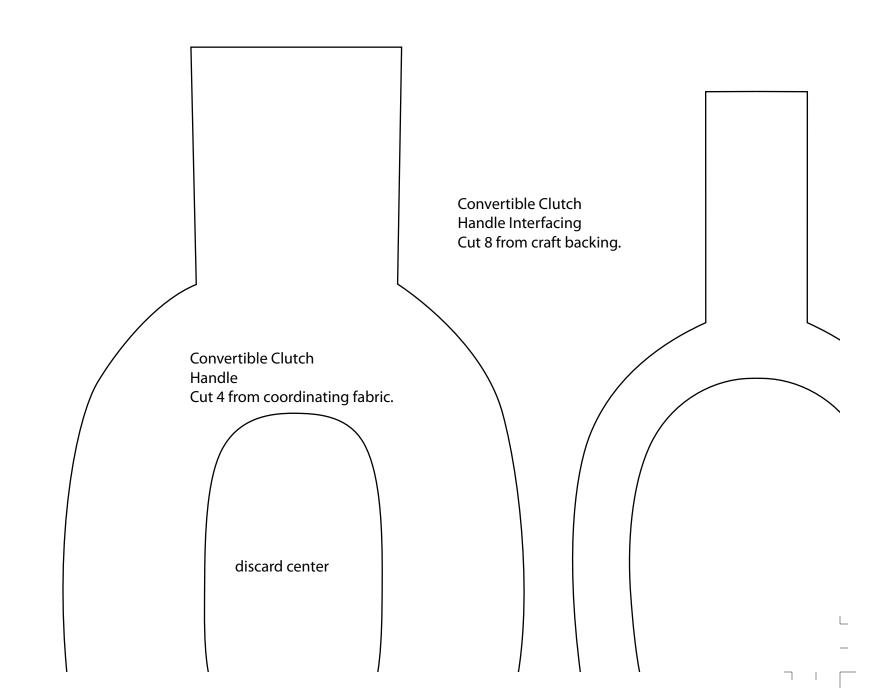

Convertible Clutch Upper Strap Cut 2 from fabric. Cut 2 from interfacing.

1

|   | I | (2,2) -1- cc1.pdf 8/27/12 10:55 AM | l | 1 | _ | I | L |
|---|---|------------------------------------|---|---|---|---|---|
| _ |   |                                    |   |   |   |   | _ |
|   |   |                                    |   |   |   |   | Г |
|   |   |                                    |   |   |   |   |   |
|   |   |                                    |   |   |   |   |   |
|   |   |                                    |   |   |   |   |   |
|   |   |                                    |   |   |   |   |   |
|   |   |                                    |   |   |   |   |   |
|   |   |                                    |   |   |   |   |   |
|   |   |                                    |   |   |   |   |   |
|   |   |                                    |   |   |   |   |   |
|   |   |                                    |   |   |   |   |   |
|   |   |                                    |   |   |   |   |   |
|   |   |                                    |   |   |   |   |   |
|   |   |                                    |   |   |   |   |   |
|   |   |                                    |   |   |   |   |   |
|   |   |                                    |   |   |   |   |   |
|   |   |                                    |   |   |   |   |   |
|   |   |                                    |   |   |   |   |   |
|   |   |                                    |   |   |   |   |   |
|   |   |                                    |   |   |   |   |   |
|   |   |                                    |   |   |   |   |   |
| _ |   |                                    |   |   |   |   |   |
|   |   |                                    |   |   |   |   |   |
|   |   |                                    |   |   |   |   |   |
|   |   |                                    |   |   |   |   |   |
|   |   |                                    |   |   |   |   |   |