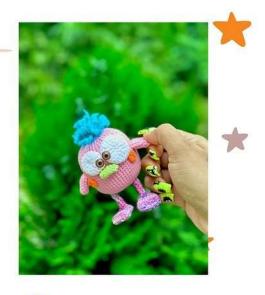

,1dec)\*6(12)

R32) 6dec (6)



BAZIAMI > Do Magic





#### •Beak:

R1) 6ch: Start the second chain from the hook R2) 1inc, 3sc, 3sc in last ch, 4sc (12) R3) 12sc (1rnd)(12)

## Big eye:

R1) 6sc in mr (6) R2) 6inc (12) R3) (1sc,1inc)\*6(18) R4) 1sc, 1inc, (2sc,1inc)\*5,1sc(24) R5-6) 24sc (2rnd)(24) R7) (2sc,1dec)\*6(18) R8) (1sc,1dec)\*6(12)





Small eye: R1) 6sc in mr (6)

R2) 6inc (12)



# • Small eye:

R3)(1sc,1inc)\*6(18) R4-5) 18sc (2rnd)(18) R6) (1sc, 1dec)\*6(12)

# Wings:

R1) 6sc in mr (6) R2) (2sc,1inc)\*2(8) R3) (3sc, 1inc)\*2(10) R4) (4sc, 1inc)\*2(12) R5-7) 12sc (3rnd)(12)







#### •Feet:

R5) (7sc,1dec)\*2(16) R6) (6sc, 1dec)\*2(14) R7) (5sc, 1dec)\*2(12) R8) 6dec (6)



Legs: R1) seperate 4sc on the foot. R2-6) 4sc (5rnd)(4)



## GOOD LUCK\* HAPPY CROCHET

AG CC





0