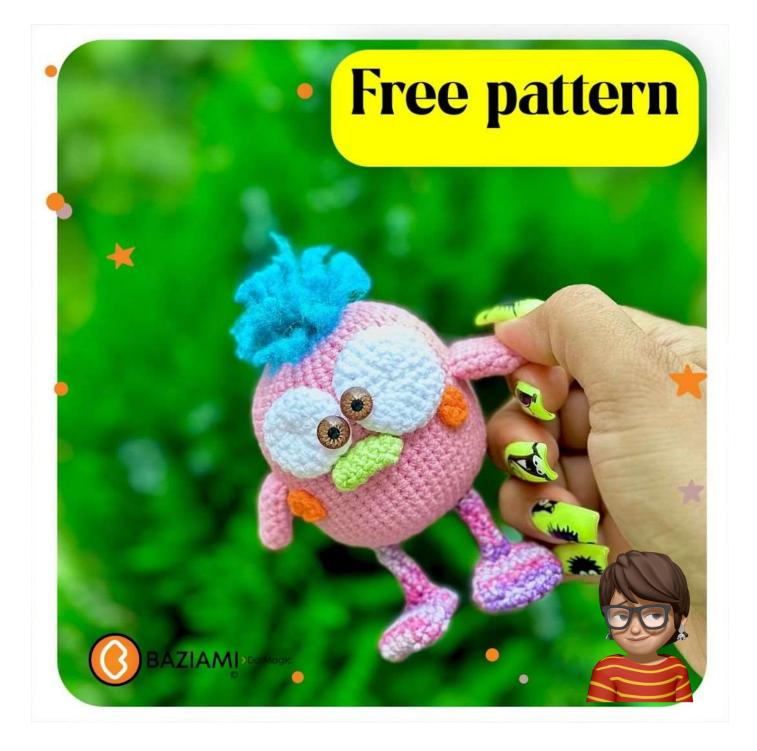

#### •Body:

R1) 8sc in mr (8)

- R2) 8inc (16)
- R3) (1sc,1inc)\*8(24)
- R4) 1sc,1inc, (2sc,1inc)\*7,1sc(32)
- R5) 32sc (1rnd)(32)
- R6) (3sc,1inc)\*8(40)
- R7) 40sc(1rnd)(40)
- R8) 2sc,1inc, (4sc,1inc)\*7,2sc(48)

R9) (5sc,1inc)\*8(56)

R10-24) 56sc(15rnd)(56)

R25) (5sc,1dec)\*8(48)

- R26) 3sc,1dec, (6sc,1dec)\*5,3sc(42)
- R27) (5sc,1dec)\*6(36)
- R28) 2sc, 1dec, (4sc, 1dec)\*5,2sc(30)
- R29) (3sc,1dec)\*6(24)
- R30) 1sc, 1dec, (2sc, 1dec)\*5,1sc(18)
- R31) (1sc,1dec)\*6(12)

R32) 6dec (6)

BAZIAMI > Do Magic

#### •Beak:

R1) 6ch: Start the second chain from the hook R2) 1inc, 3sc, 3sc in last ch, 4sc (12) R3) 12sc (1rnd)(12)

## Big eye:

R1) 6sc in mr (6) R2) 6inc (12) R3) (1sc,1inc)\*6(18) R4) 1sc, 1inc, (2sc,1inc)\*5,1sc(24) R5-6) 24sc (2rnd)(24) R7) (2sc,1dec)\*6(18) R8) (1sc,1dec)\*6(12)

Small eye: R1) 6sc in mr (6)

R2) 6inc (12)

# • Small eye:

R3)(1sc,1inc)\*6(18) R4-5) 18sc (2rnd)(18) R6) (1sc, 1dec)\*6(12)

# Wings:

R1) 6sc in mr (6) R2) (2sc,1inc)\*2(8) R3) (3sc, 1inc)\*2(10) R4) (4sc, 1inc)\*2(12) R5-7) 12sc (3rnd)(12)

#### •Feet:

R5) (7sc,1dec)\*2(16) R6) (6sc, 1dec)\*2(14) R7) (5sc, 1dec)\*2(12) R8) 6dec (6)

Legs: R1) seperate 4sc on the foot. R2-6) 4sc (5rnd)(4)