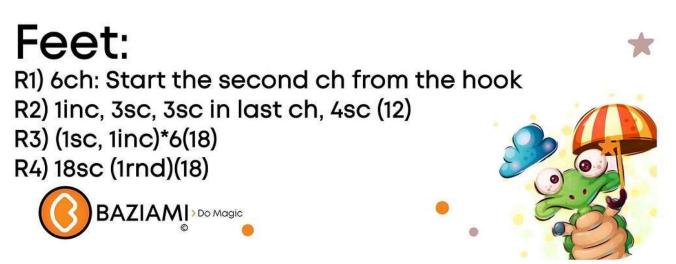

#### •Beak:

R1) 6ch: Start the second chain from the hook R2) 1inc, 3sc, 3sc in last ch, 4sc (12) R3) 12sc (1rnd)(12)

#### •Feet:

R5) (7sc,1dec)\*2(16) R6) (6sc, 1dec)\*2(14) R7) (5sc, 1dec)\*2(12) R8) 6dec (6)

Legs: R1) seperate 4sc on the foot. R2-6) 4sc (5rnd)(4)