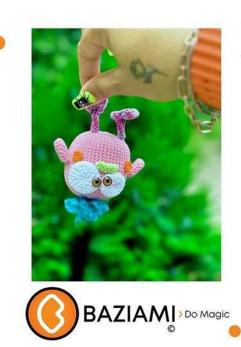

#### •Body:

R1) 8sc in mr (8)

- R2) 8inc (16)
- R3) (1sc,1inc)\*8(24)
- R4) 1sc,1inc, (2sc,1inc)\*7,1sc(32)
- R5) 32sc (1rnd)(32)
- R6) (3sc,1inc)\*8(40)
- R7) 40sc(1rnd)(40)
- R8) 2sc,1inc, (4sc,1inc)\*7,2sc(48)

R9) (5sc,1inc)\*8(56)

R10-24) 56sc(15rnd)(56)

R25) (5sc,1dec)\*8(48)

- R26) 3sc,1dec, (6sc,1dec)\*5,3sc(42)
- R27) (5sc,1dec)\*6(36)
- R28) 2sc, 1dec, (4sc, 1dec)\*5,2sc(30)
- R29) (3sc,1dec)\*6(24)
- R30) 1sc, 1dec, (2sc, 1dec)\*5,1sc(18)
- R31) (1sc,1dec)\*6(12)

R32) 6dec (6)

BAZIAMI > Do Magic

# Wings:

R1) 6sc in mr (6) R2) (2sc,1inc)\*2(8) R3) (3sc, 1inc)\*2(10) R4) (4sc, 1inc)\*2(12) R5-7) 12sc (3rnd)(12)