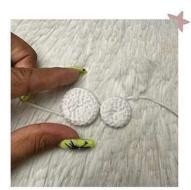

## Big eye:

R1) 6sc in mr (6) R2) 6inc (12) R3) (1sc,1inc)\*6(18) R4) 1sc, 1inc, (2sc,1inc)\*5,1sc(24) R5-6) 24sc (2rnd)(24) R7) (2sc,1dec)\*6(18) R8) (1sc,1dec)\*6(12)

Small eye: R1) 6sc in mr (6)

R2) 6inc (12)

# • Small eye:

R3)(1sc,1inc)\*6(18) R4-5) 18sc (2rnd)(18) R6) (1sc, 1dec)\*6(12)