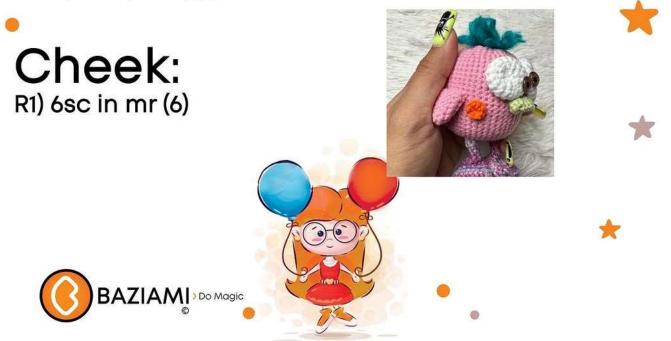

## Big eye:

R1) 6sc in mr (6) R2) 6inc (12) R3) (1sc,1inc)\*6(18) R4) 1sc, 1inc, (2sc,1inc)\*5,1sc(24) R5-6) 24sc (2rnd)(24) R7) (2sc,1dec)\*6(18) R8) (1sc,1dec)\*6(12)

Small eye: R1) 6sc in mr (6)

R2) 6inc (12)

# • Small eye:

R3)(1sc,1inc)\*6(18) R4-5) 18sc (2rnd)(18) R6) (1sc, 1dec)\*6(12)