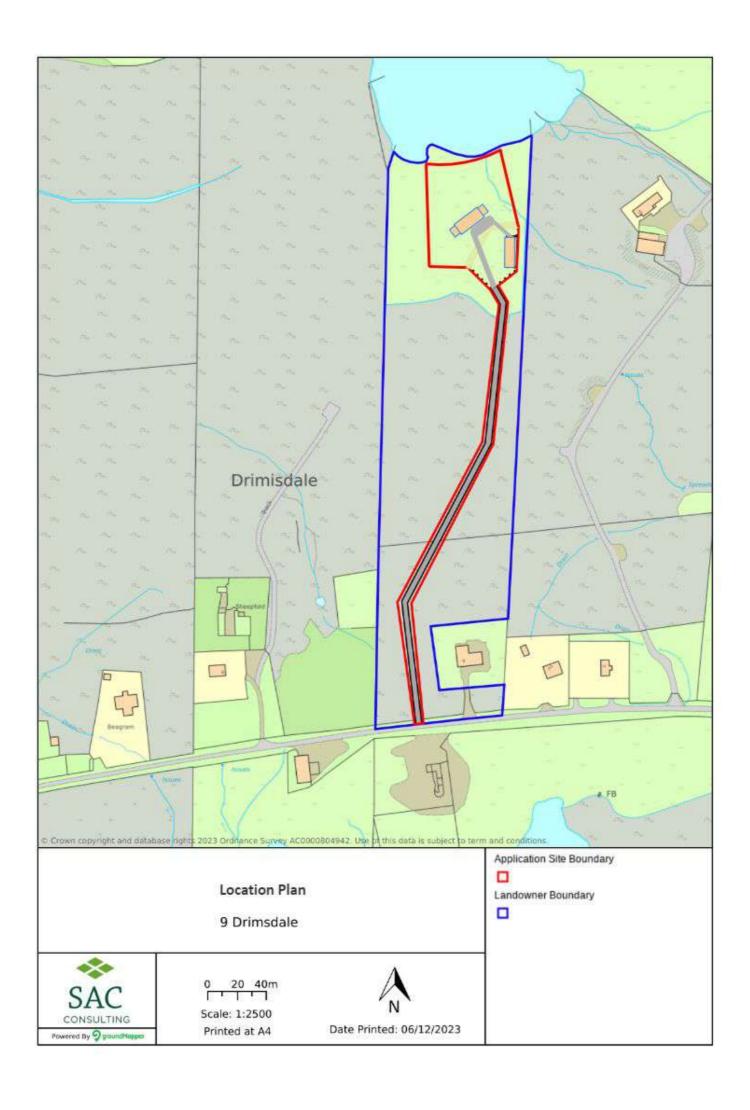

**Application Details** 

Reference Number: 23/00515/PPP

Date registered as valid: 25 January 2024

Description of Development: Erect house, with shared access track

and other associated services & infrastructure

Address or description of location to

which the development relates:

9A Drimisdale, South Uist

Applicant Name: Mr Peter Buckland
Applicant Address: 1 Peninerine, South Uist

Agent name (if applicable): Mr David Anderson, MacIsaac Builders,

## 9 Drimisdale, Isle Of South Uist, HS8 5RT