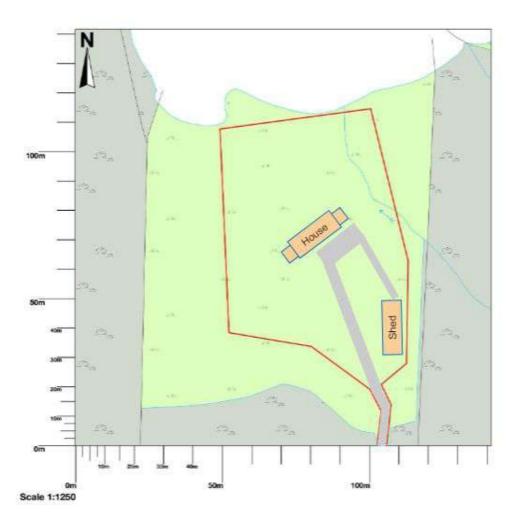

**Application Details** 

Reference Number: 23/00515/PPP

Date registered as valid: 25 January 2024

Description of Development: Erect house, with shared access track

and other associated services & infrastructure

Address or description of location to

which the development relates:

9A Drimisdale, South Uist

Applicant Name: Mr Peter Buckland
Applicant Address: 1 Peninerine, South Uist

Agent name (if applicable): Mr David Anderson, MacIsaac Builders,

## 9 Drimisdale, Isle Of South Uist, HS8 5RT