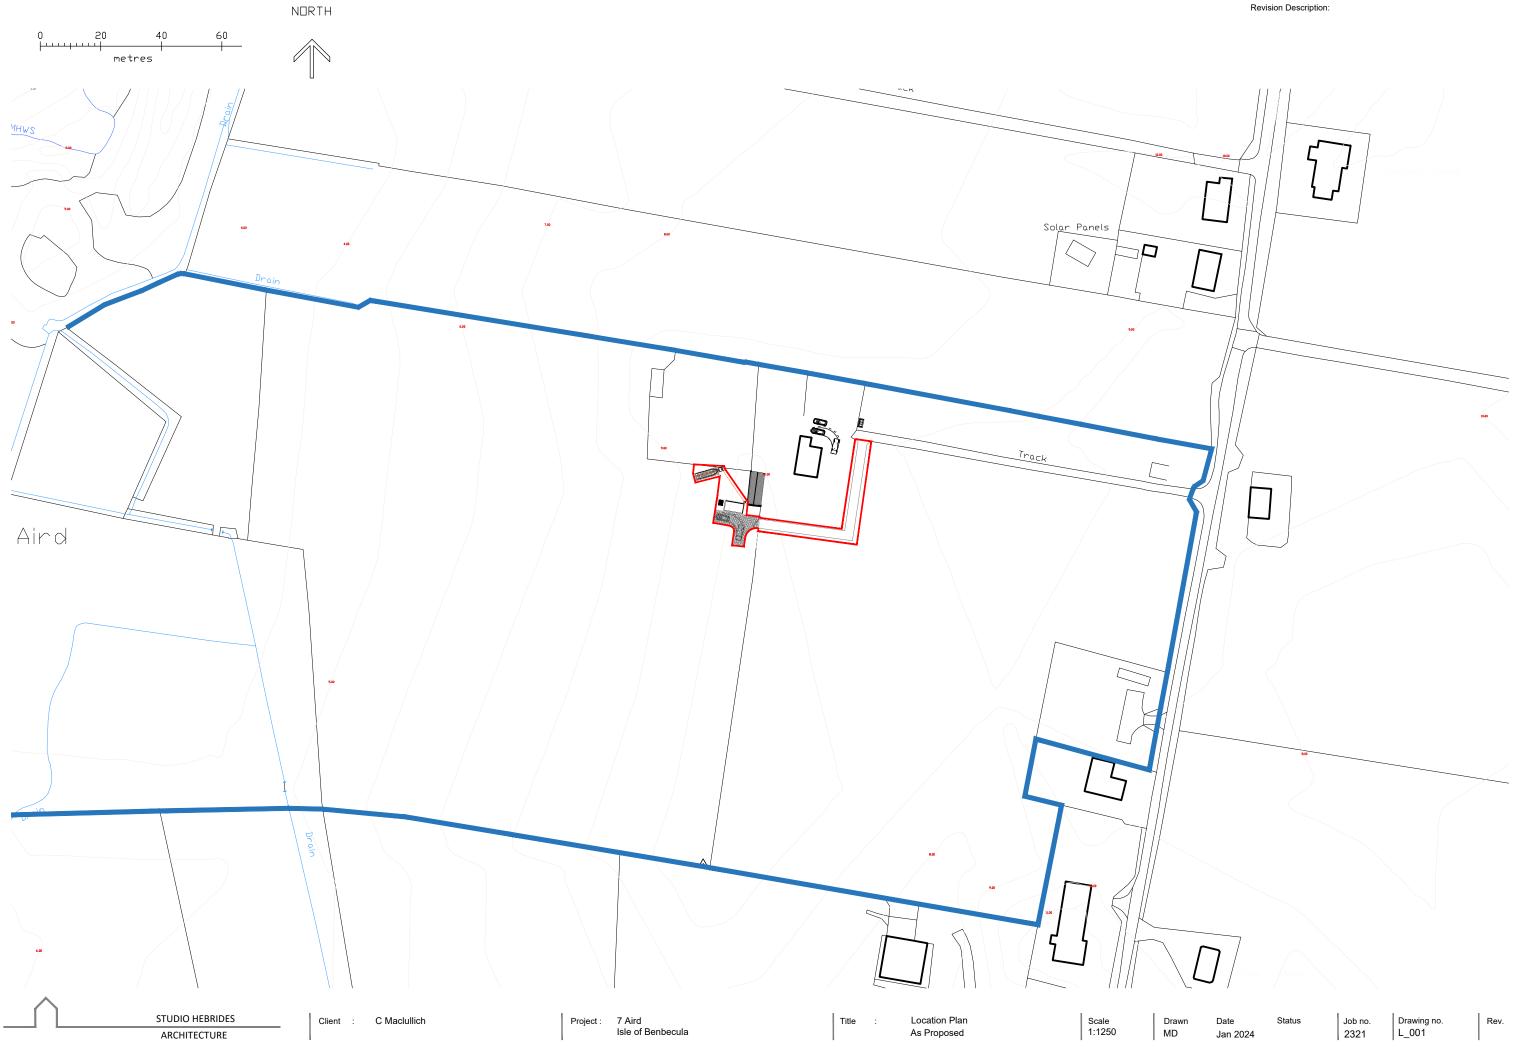

which the development relates: 7 Aird, Isle of Benbecula Applicant Name: Mr Chris MacIullich Applicant Address 7 Aird, Isle of Benbecula

Agent name (if applicable) Mhairi Dobbie – Studio Hebrides Architecture Ltd