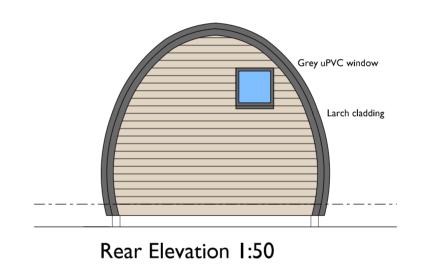

Front Elevation 1:50

Metrotile in charcoal grey

Side Elevation 1:50

2 1-50

| CLIENT   | Mr. MacLullich                                             |                      |                     |       |                 |
|----------|------------------------------------------------------------|----------------------|---------------------|-------|-----------------|
| PROJECT  | Proposed Glamping Pod to Land at 7 Aird, Isle of Benbecula |                      |                     |       |                 |
| DRAWING  | Glamping Pod Drawings                                      |                      |                     |       |                 |
| STATUS   | PLANNING                                                   |                      |                     |       |                 |
| DRAWN AM | DATE APR 23                                                | DRG NO<br>1599-PL-01 | <sup>JOB</sup> 1599 | REV / | SCALE 1:50 @ A2 |