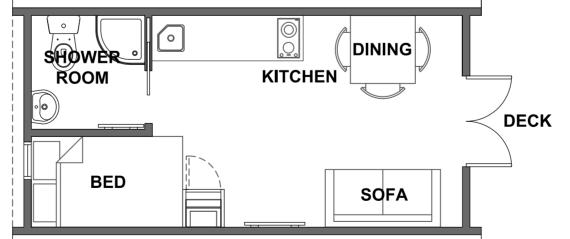

Front Elevation 1:50

Metrotile in charcoal grey

Side Elevation 1:50

2 1-50

| CLIENT   | Mr. MacLullich                                             |                      |                     |       |                 |
|----------|------------------------------------------------------------|----------------------|---------------------|-------|-----------------|
| PROJECT  | Proposed Glamping Pod to Land at 7 Aird, Isle of Benbecula |                      |                     |       |                 |
| DRAWING  | Glamping Pod Drawings                                      |                      |                     |       |                 |
| STATUS   | PLANNING                                                   |                      |                     |       |                 |
| DRAWN AM | DATE APR 23                                                | DRG NO<br>1599-PL-01 | <sup>JOB</sup> 1599 | REV / | SCALE 1:50 @ A2 |