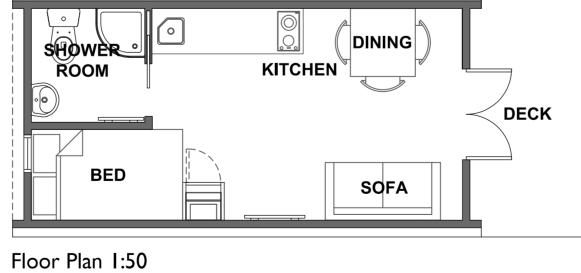

Front Elevation 1:50

Metrotile in charcoal grey

Side Elevation 1:50

2 1-50

| CLIENT   | Mr. MacLullich                                             |                      |                     |       |                 |
|----------|------------------------------------------------------------|----------------------|---------------------|-------|-----------------|
| PROJECT  | Proposed Glamping Pod to Land at 7 Aird, Isle of Benbecula |                      |                     |       |                 |
| DRAWING  | Glamping Pod Drawings                                      |                      |                     |       |                 |
| STATUS   | PLANNING                                                   |                      |                     |       |                 |
| DRAWN AM | DATE APR 23                                                | DRG NO<br>1599-PL-01 | <sup>JOB</sup> 1599 | REV / | SCALE 1:50 @ A2 |