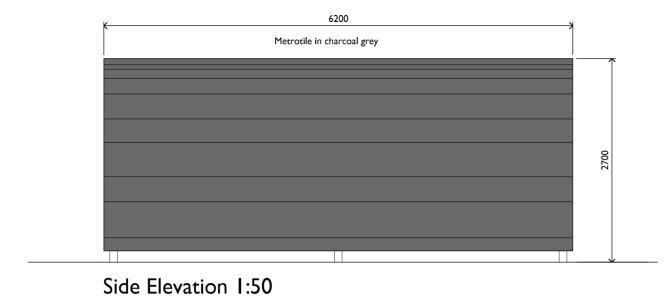

Front Elevation 1:50

Metrotile in charcoal grey

Side Elevation 1:50

2 1-50

| CLIENT   | Mr. MacLullich                                             |                      |                     |       |                 |
|----------|------------------------------------------------------------|----------------------|---------------------|-------|-----------------|
| PROJECT  | Proposed Glamping Pod to Land at 7 Aird, Isle of Benbecula |                      |                     |       |                 |
| DRAWING  | Glamping Pod Drawings                                      |                      |                     |       |                 |
| STATUS   | PLANNING                                                   |                      |                     |       |                 |
| DRAWN AM | DATE APR 23                                                | DRG NO<br>1599-PL-01 | <sup>JOB</sup> 1599 | REV / | SCALE 1:50 @ A2 |