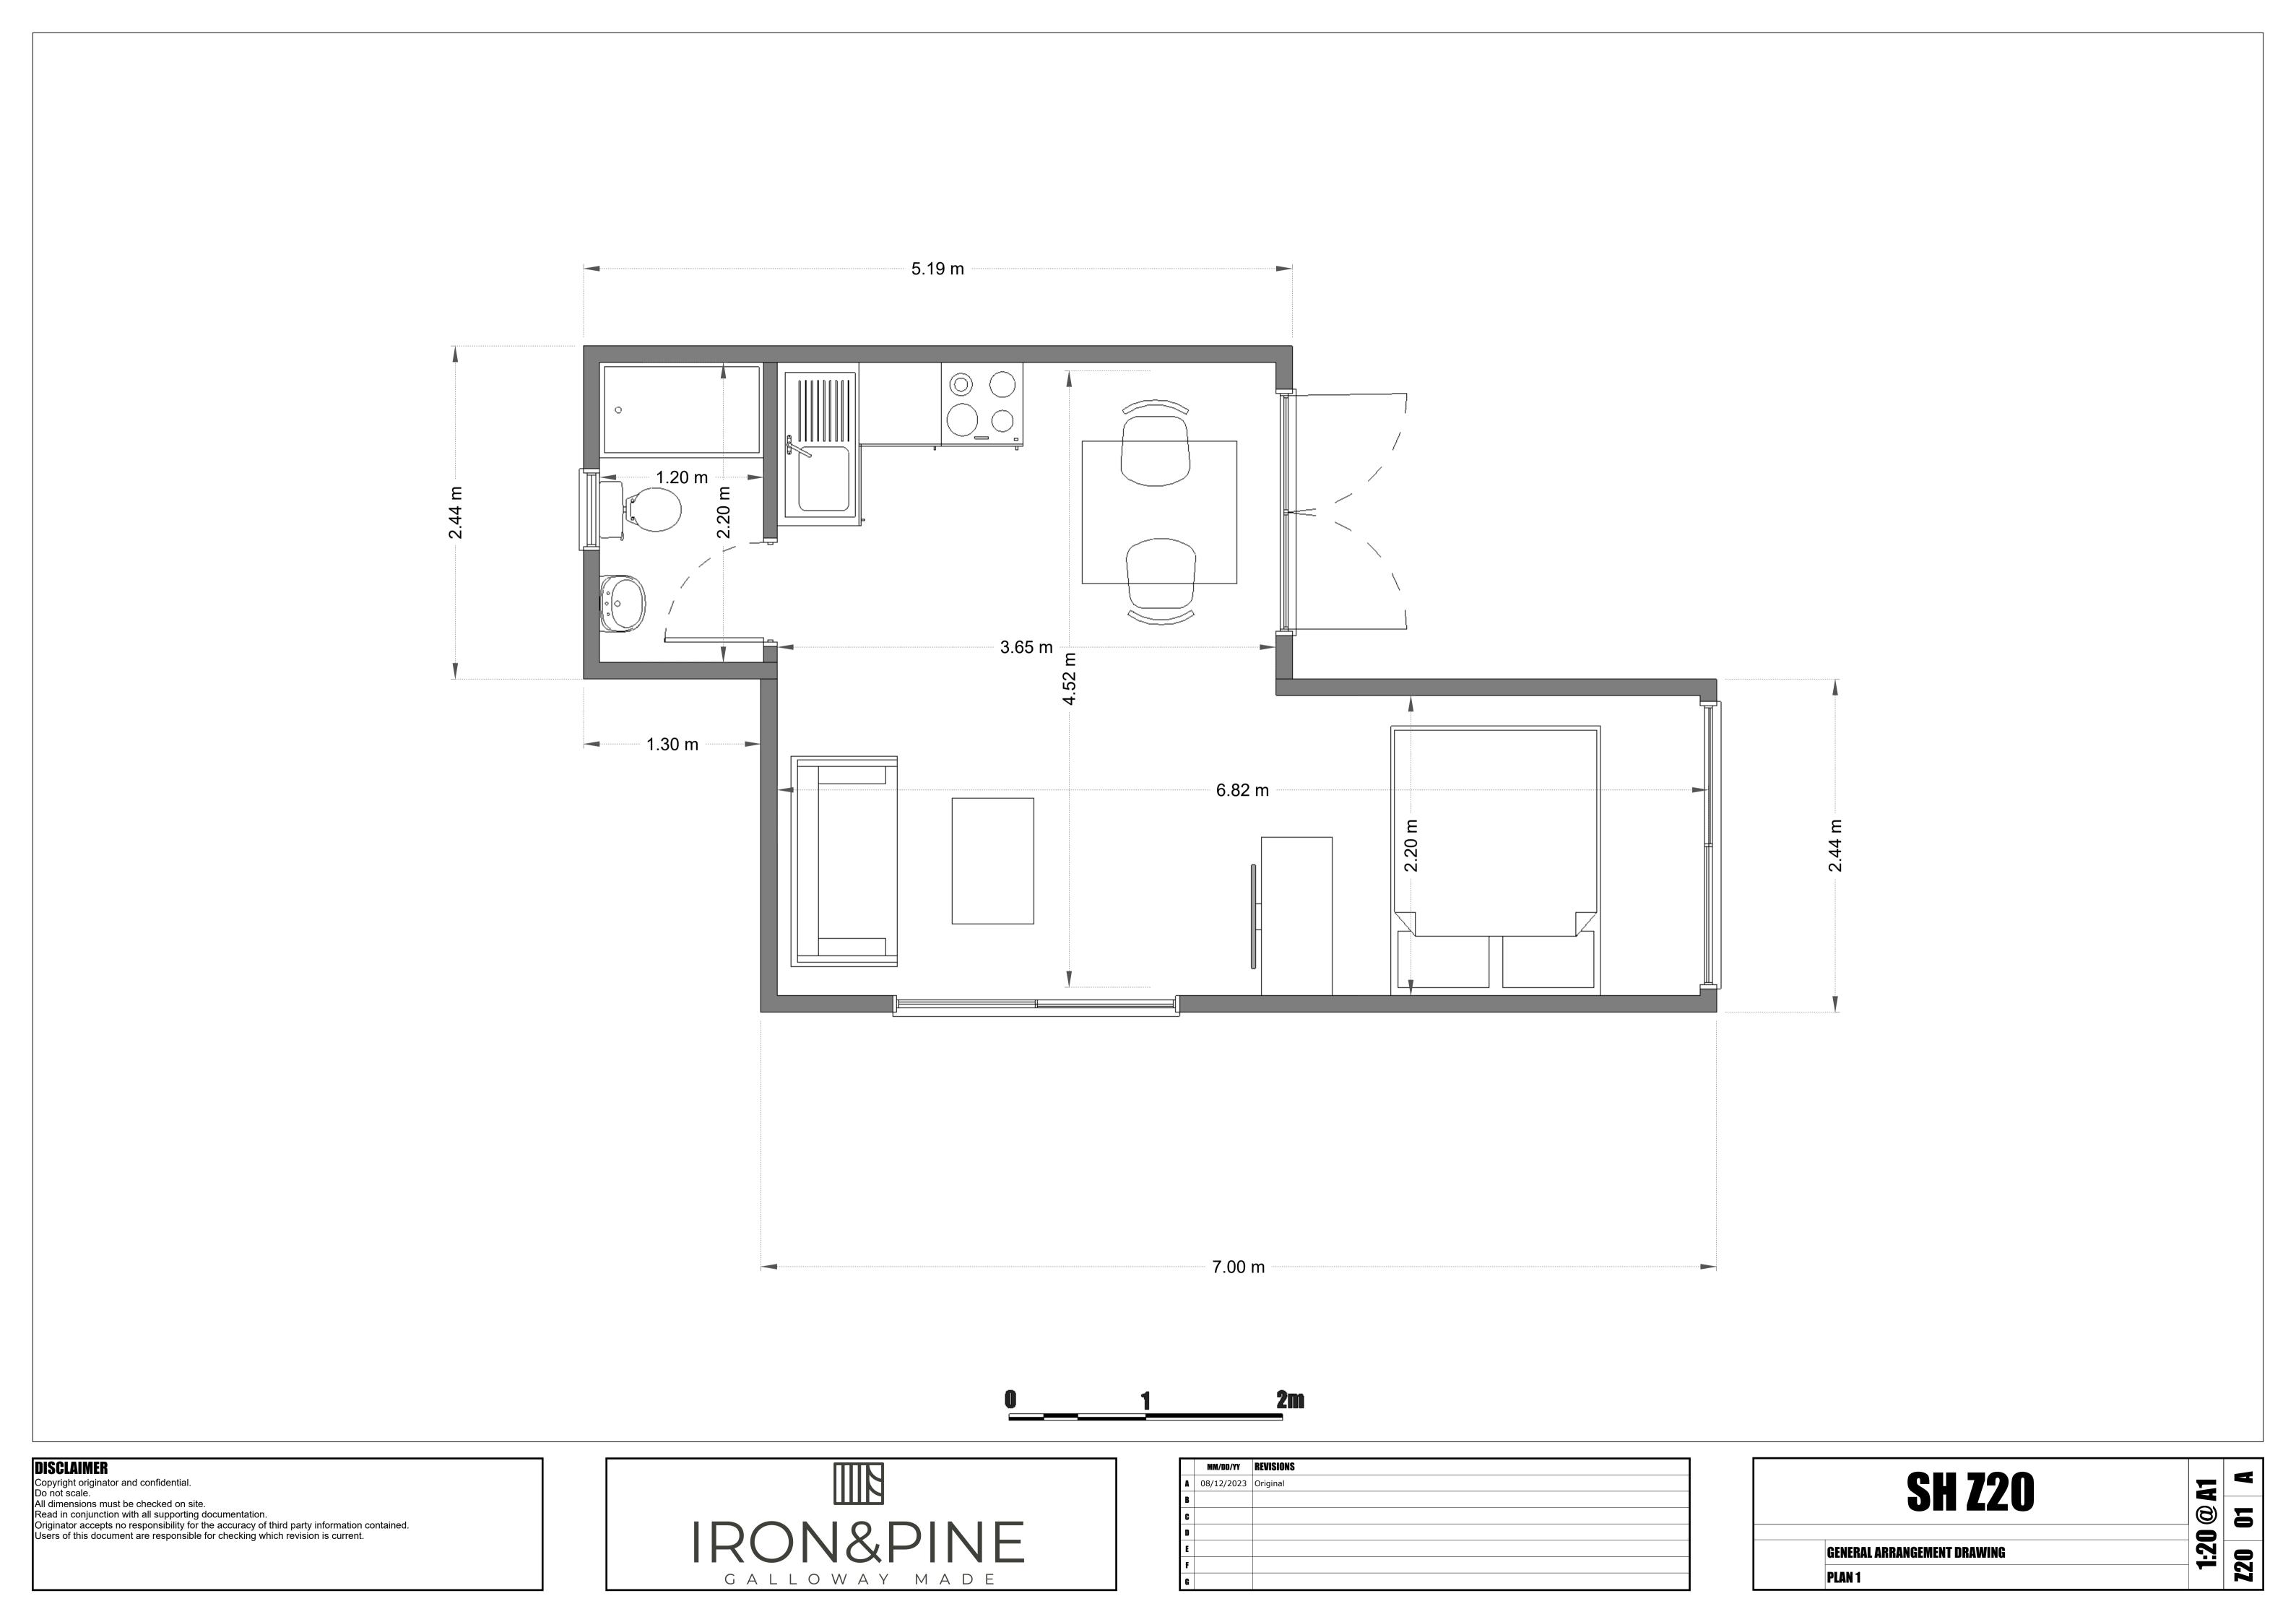

GALLOWAY MADE

|   | MM/DD/YY   | REVISIONS |
|---|------------|-----------|
| A | 08/12/2023 | Original  |
| В |            |           |
| C |            |           |
| D |            |           |
| E |            |           |
| F |            |           |
| G |            |           |

| SH Z20 |                             |  |  |
|--------|-----------------------------|--|--|
|        | GENERAL ARRANGEMENT DRAWING |  |  |
|        | ELEVATIONS                  |  |  |