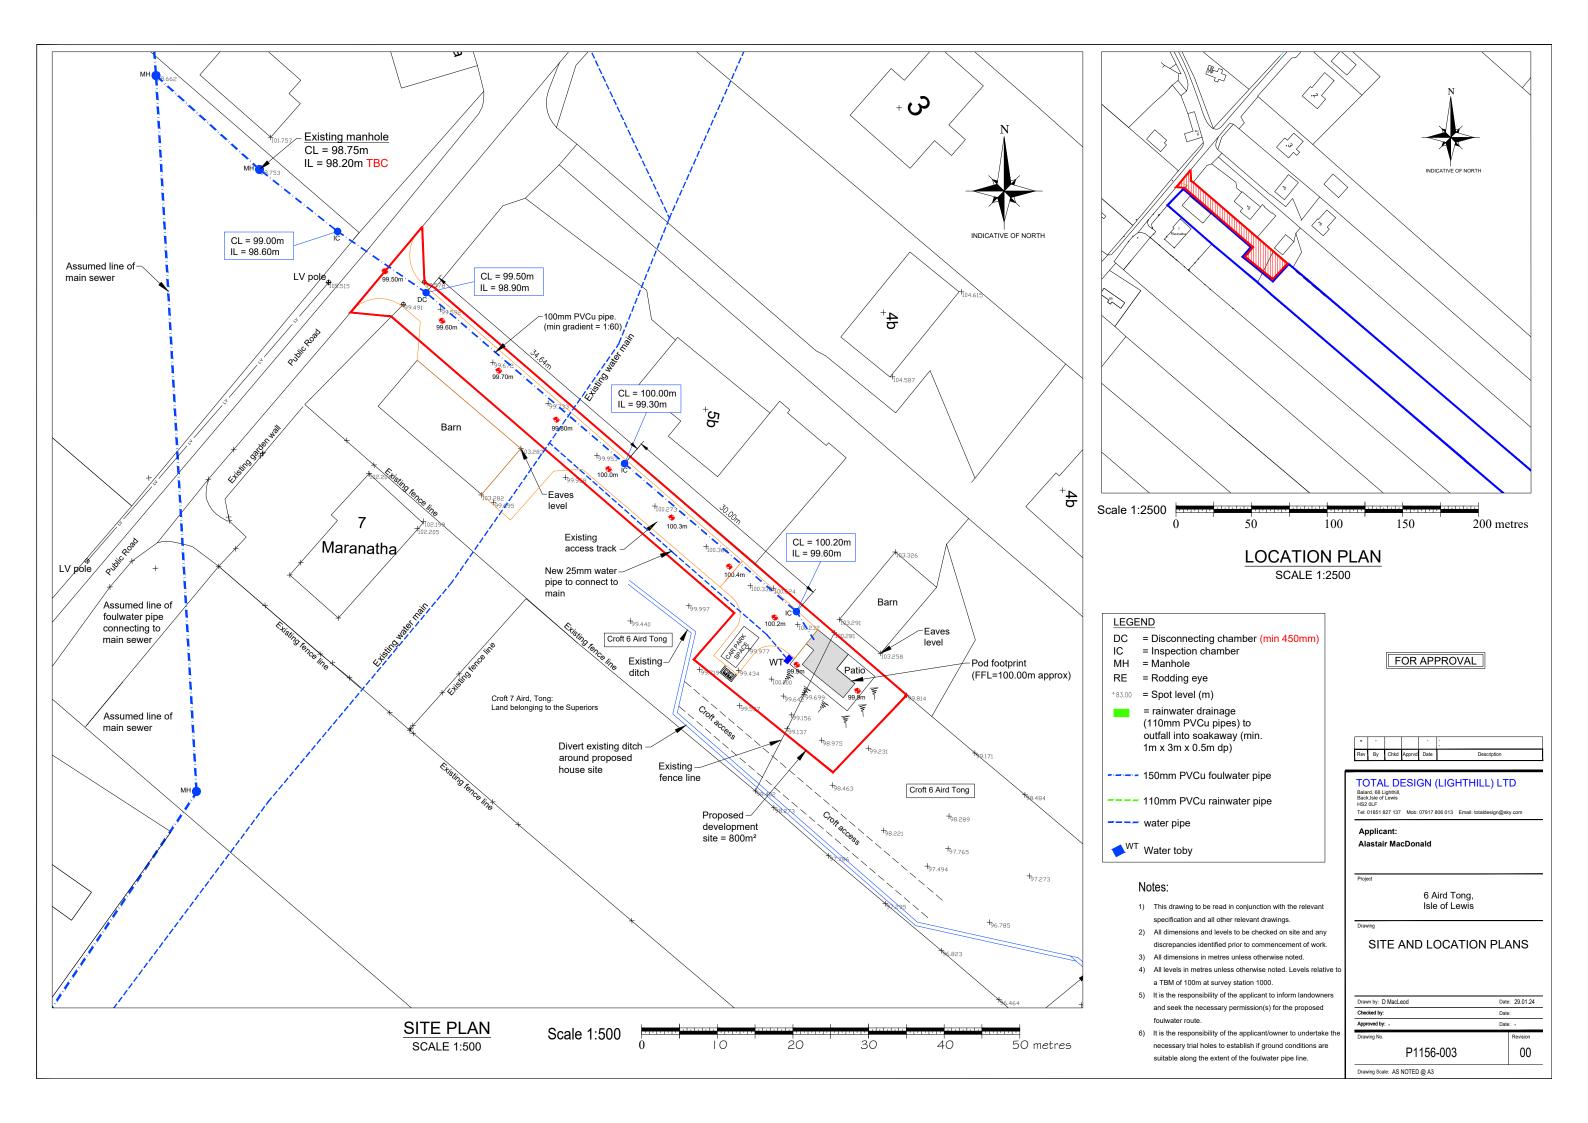

**Application Details** 

Reference Number 24/00045/PPD Date registered as valid 08/02/24

Description of Development Create access and parking. Change of use of land to site

twin unit caravan for holiday-let use.

Address or description of location to

which the development relates 6 Aird, Tong, Isle of Lewis

Co-ordinates E146402 N936737
Applicant Name Mr Alastair Macdonald

Applicant Address 5 Ravenscraig, Springside, Tong, Isle of Lewis, HS2 OHT
Agent name (if applicable) Total Design (Lighthill) Ltd Per Mr David Macleod
Agent address (if applicable) Balard, 68 Lighthill, Back, Isle of Lewis, HS2 OLF

The above application summary is accompanied by plans and drawings sufficient to describe the development and where relevant any design statement.

Important Note: on Tuesday 07 November 2023, Comhairle nan Eilean Siar experienced a criminal cyber incident and is working with Police Scotland, the Scottish Government and the National Cyber Security Centre to investigate the matter.