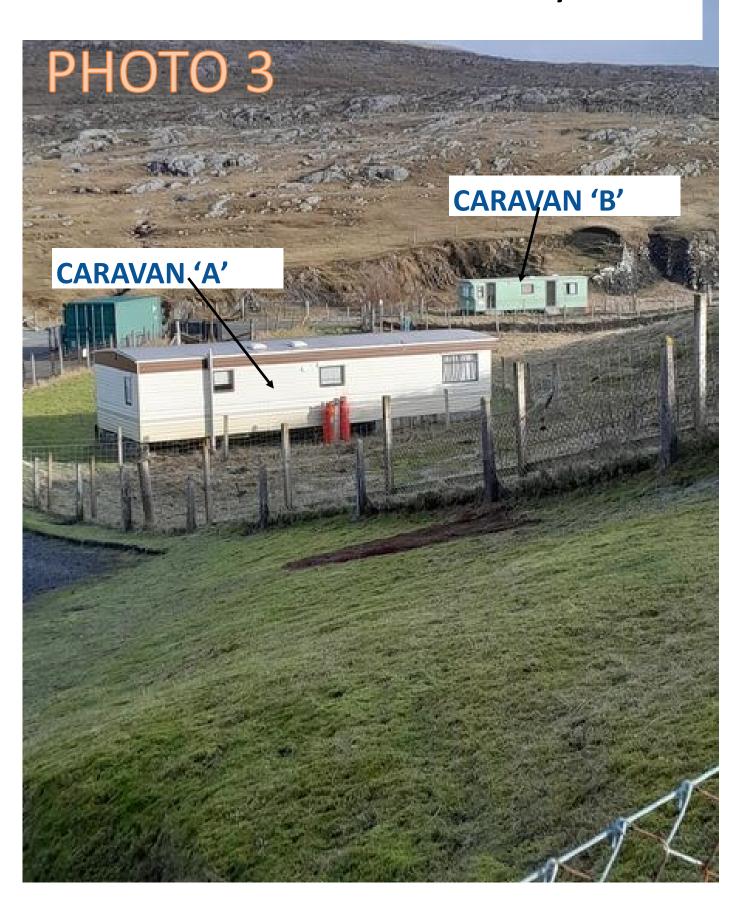

#### WEST HARRIS TRUST 9 LUSKENTYRE, ISLE OF HARRIS

## WEST HARRIS TRUST. CROFT 9 LUSKENTYRE, ISLE OF HARRIS. HS3 3HL. SITING OF RESIDENTIAL (Holiday Let) CARAVANS for Mr. N. MacDONALD

# 9 LUSKENTYRE, ISLE OF HARRIS. For Mr. N. MacDonald

**HOLIDAY-LET STATIC CARAVANS** January 2024

### 9 LUSKENTYRE, ISLE OF HARRIS. For

Mr. N. MacDonald

**HOLIDAY-LET STATIC CARAVANS** January 2024