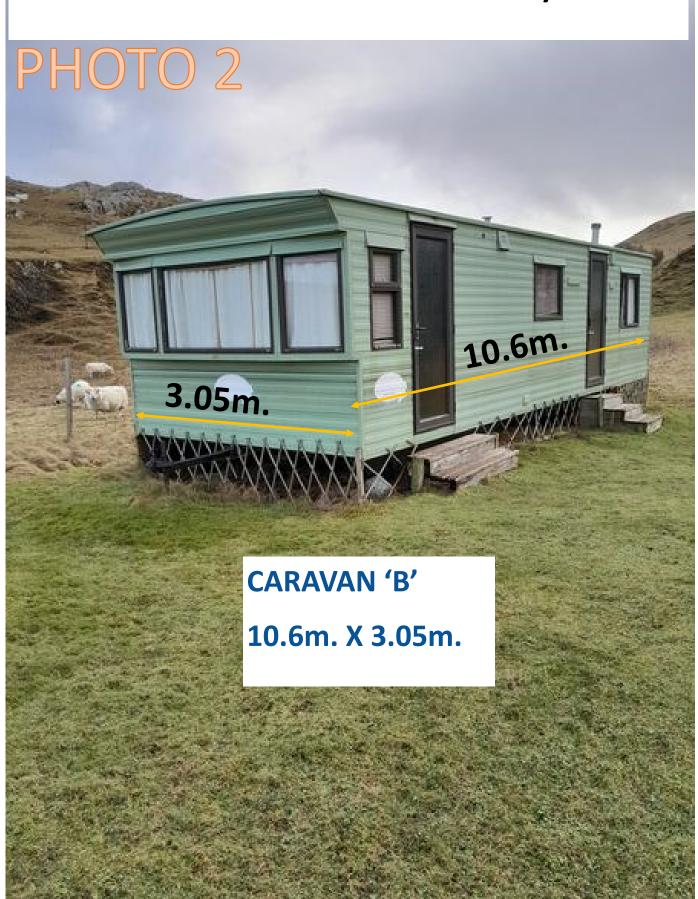

### 9 LUSKENTYRE, ISLE OF HARRIS. For

Mr. N. MacDonald

**HOLIDAY-LET STATIC CARAVANS** January 2024