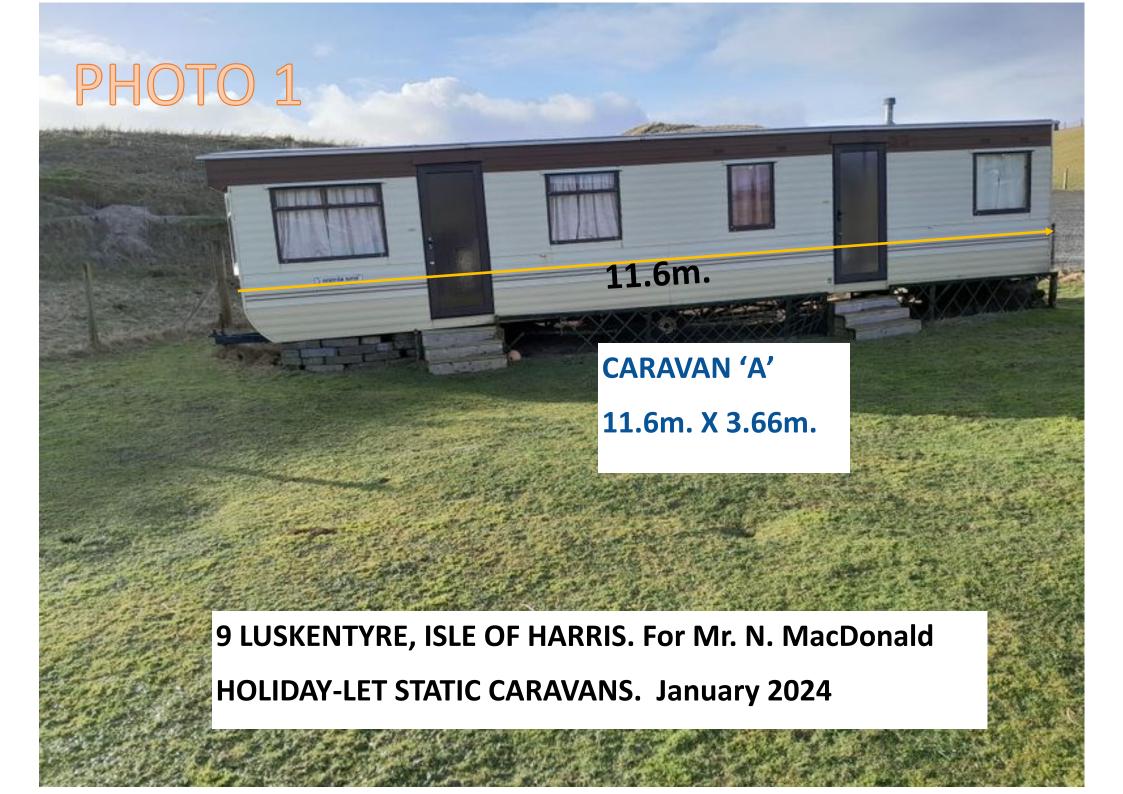

# 9 LUSKENTYRE, ISLE OF HARRIS. For Mr. N. MacDonald

**HOLIDAY-LET STATIC CARAVANS** January 2024