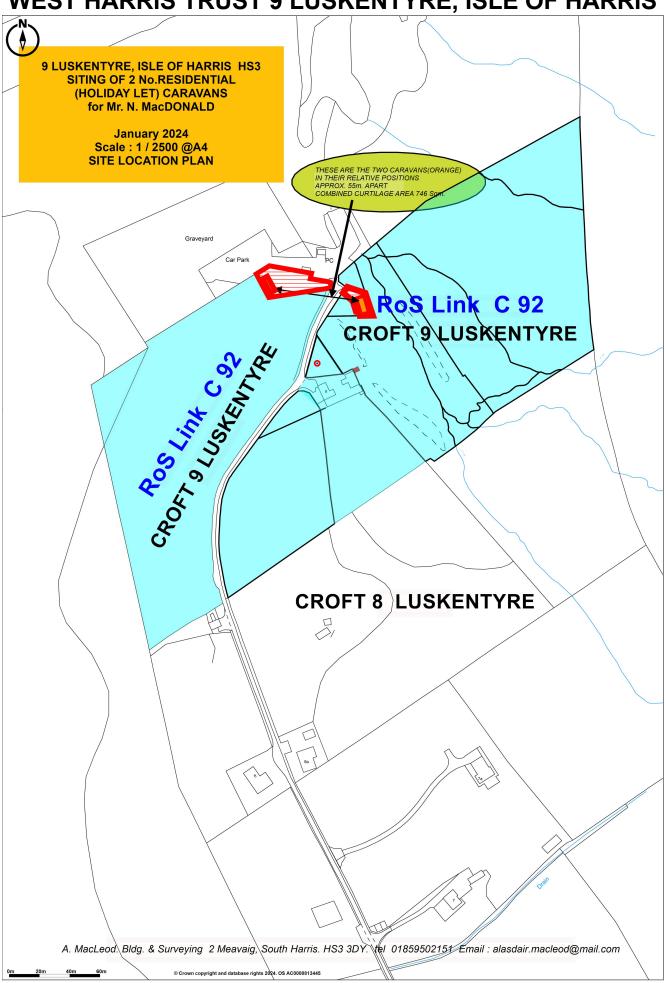

#### WEST HARRIS TRUST 9 LUSKENTYRE, ISLE OF HARRIS

## WEST HARRIS TRUST. CROFT 9 LUSKENTYRE, ISLE OF HARRIS. HS3 3HL. SITING OF RESIDENTIAL (Holiday Let) CARAVANS for Mr. N. MacDONALD