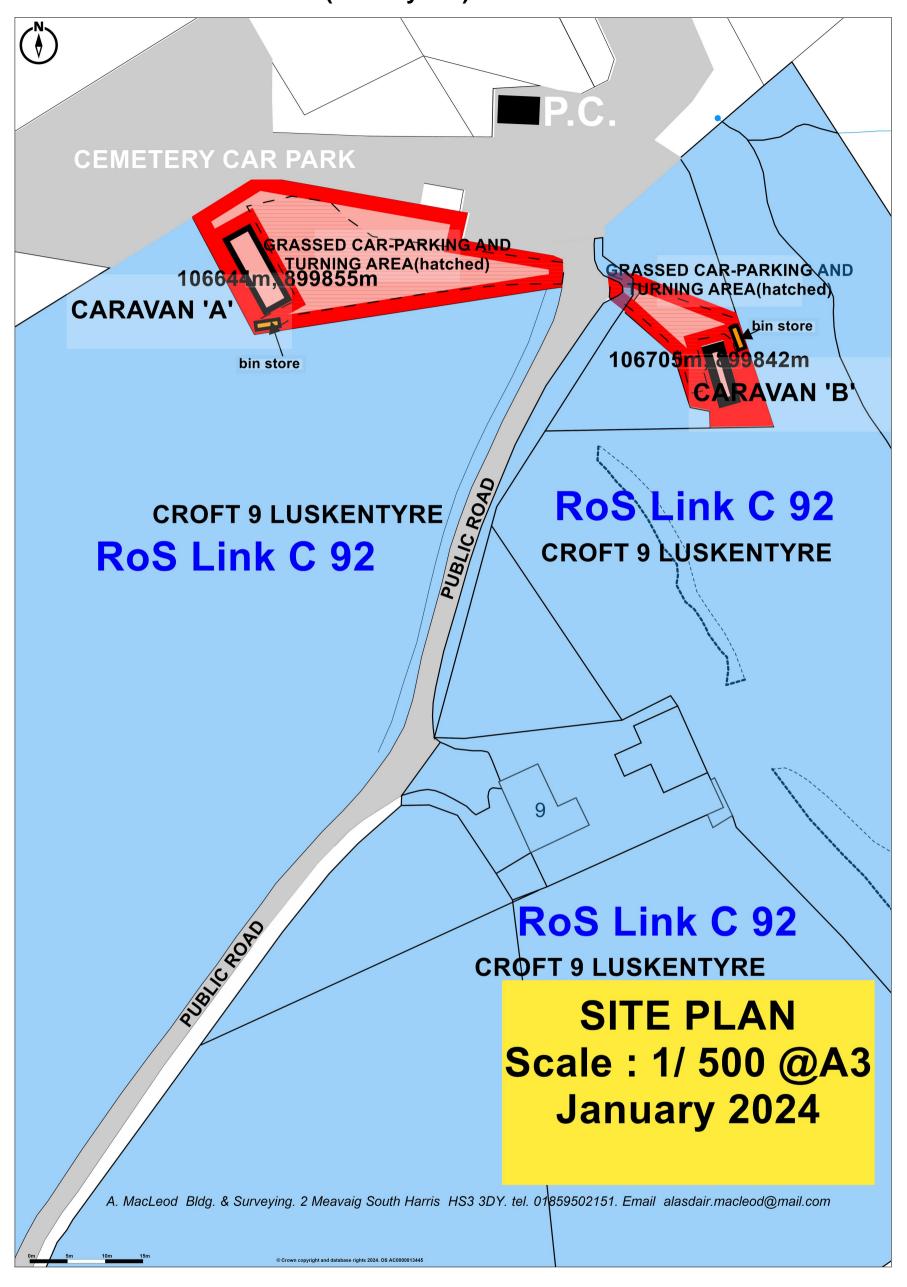

#### WEST HARRIS TRUST 9 LUSKENTYRE, ISLE OF HARRIS

## WEST HARRIS TRUST. CROFT 9 LUSKENTYRE, ISLE OF HARRIS. HS3 3HL. SITING OF RESIDENTIAL (Holiday Let) CARAVANS for Mr. N. MacDONALD