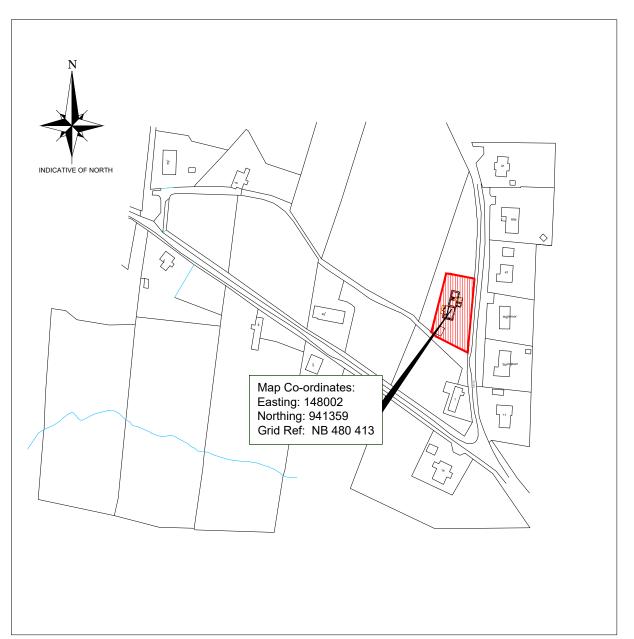

LOCATION PLAN SCALE 1:2500

TOTAL DESIGN (LIGHTHILL) LTD
Balard, 68 Lighthill,
Back, Isle of Lewis
HS2 0.F
Tel: 01851 827 137 Mob: 07917 806 013

Applicant: Allan MacDonald

Proposed extensions, 2 New Street, Back

SITE & LOCATION **PLANS** 