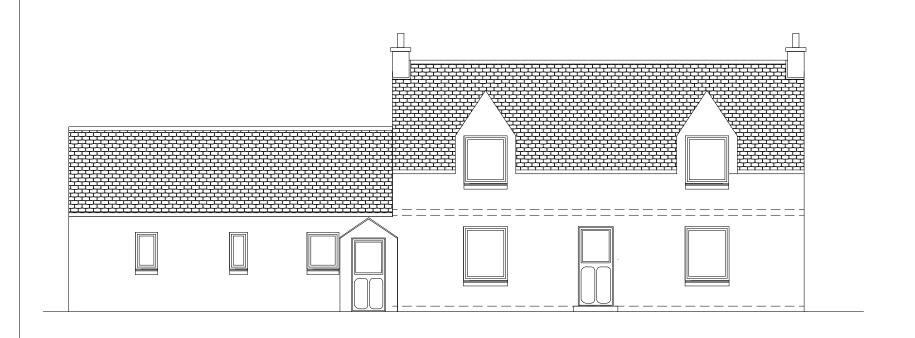

#### **EXISTING EAST ELEVATION** SCALE 1:100

#### **EXISTING NORTH ELEVATION**

### **EXISTING SOUTH ELEVATION**

SCALE 1:100

#### Applicant:

Allan MacDonald

2 New Street, Back, Isle of Lewis

**EXISTING ELEVATIONS** 

| Drawn by: D MacLeod          | Date: 05.01.24 |
|------------------------------|----------------|
| Checked by:                  | Date:          |
| Approved by: -               | Date: -        |
| Drawing No.                  | Revision       |
| S858-003                     | 00             |
| Drawing Scale: AS NOTED @ A3 |                |

### **EXISTING WEST ELEVATION**

SCALE 1:100