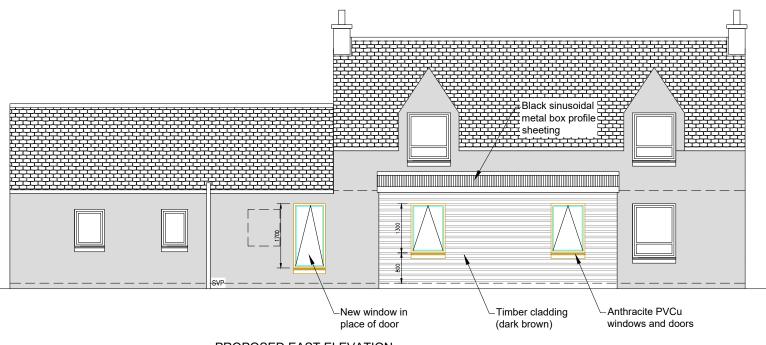

## PROPOSED EAST ELEVATION SCALE 1:100

#### **EXTERNAL FINISHES:**

| 1. Roof            | Sinsoidal metal sheets (dark grey)                    |  |  |
|--------------------|-------------------------------------------------------|--|--|
| 2. Walls           | Fibre-cement or timber cladding (colour - dark brown) |  |  |
| 3. Doors           | PVCu (anthracite)                                     |  |  |
| 4. Windows         | PVCu (anthracite)                                     |  |  |
| 5. Fascia & soffit | PVCu (black)                                          |  |  |
| 6. Rainwater goods | PVCu (black)                                          |  |  |