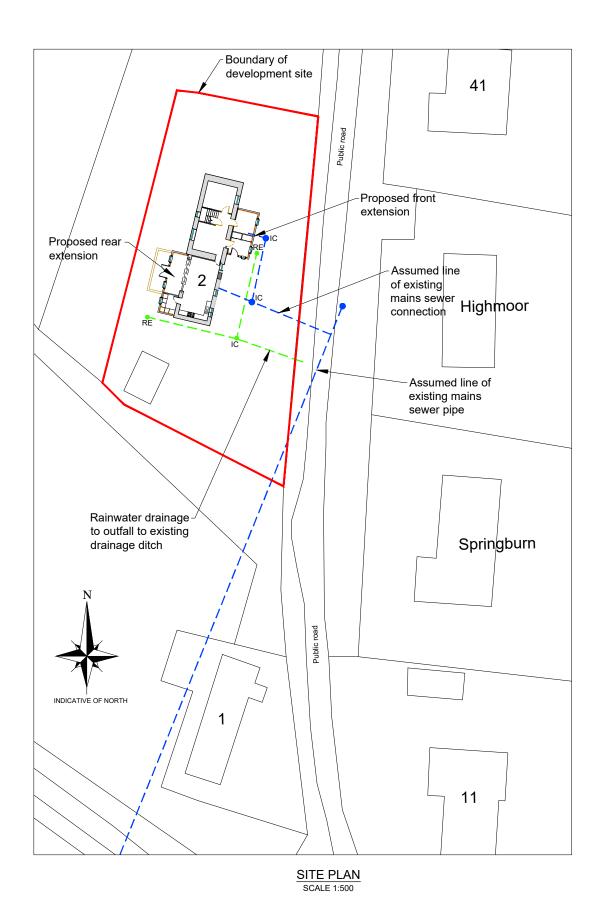

LOCATION PLAN SCALE 1:2500

TOTAL DESIGN (LIGHTHILL) LTD
Balard, 68 Lighthill,
Back, Isle of Lewis
HS2 0.F
Tel: 01851 827 137 Mob: 07917 806 013

Applicant: Allan MacDonald

Proposed extensions, 2 New Street, Back

SITE & LOCATION **PLANS** 