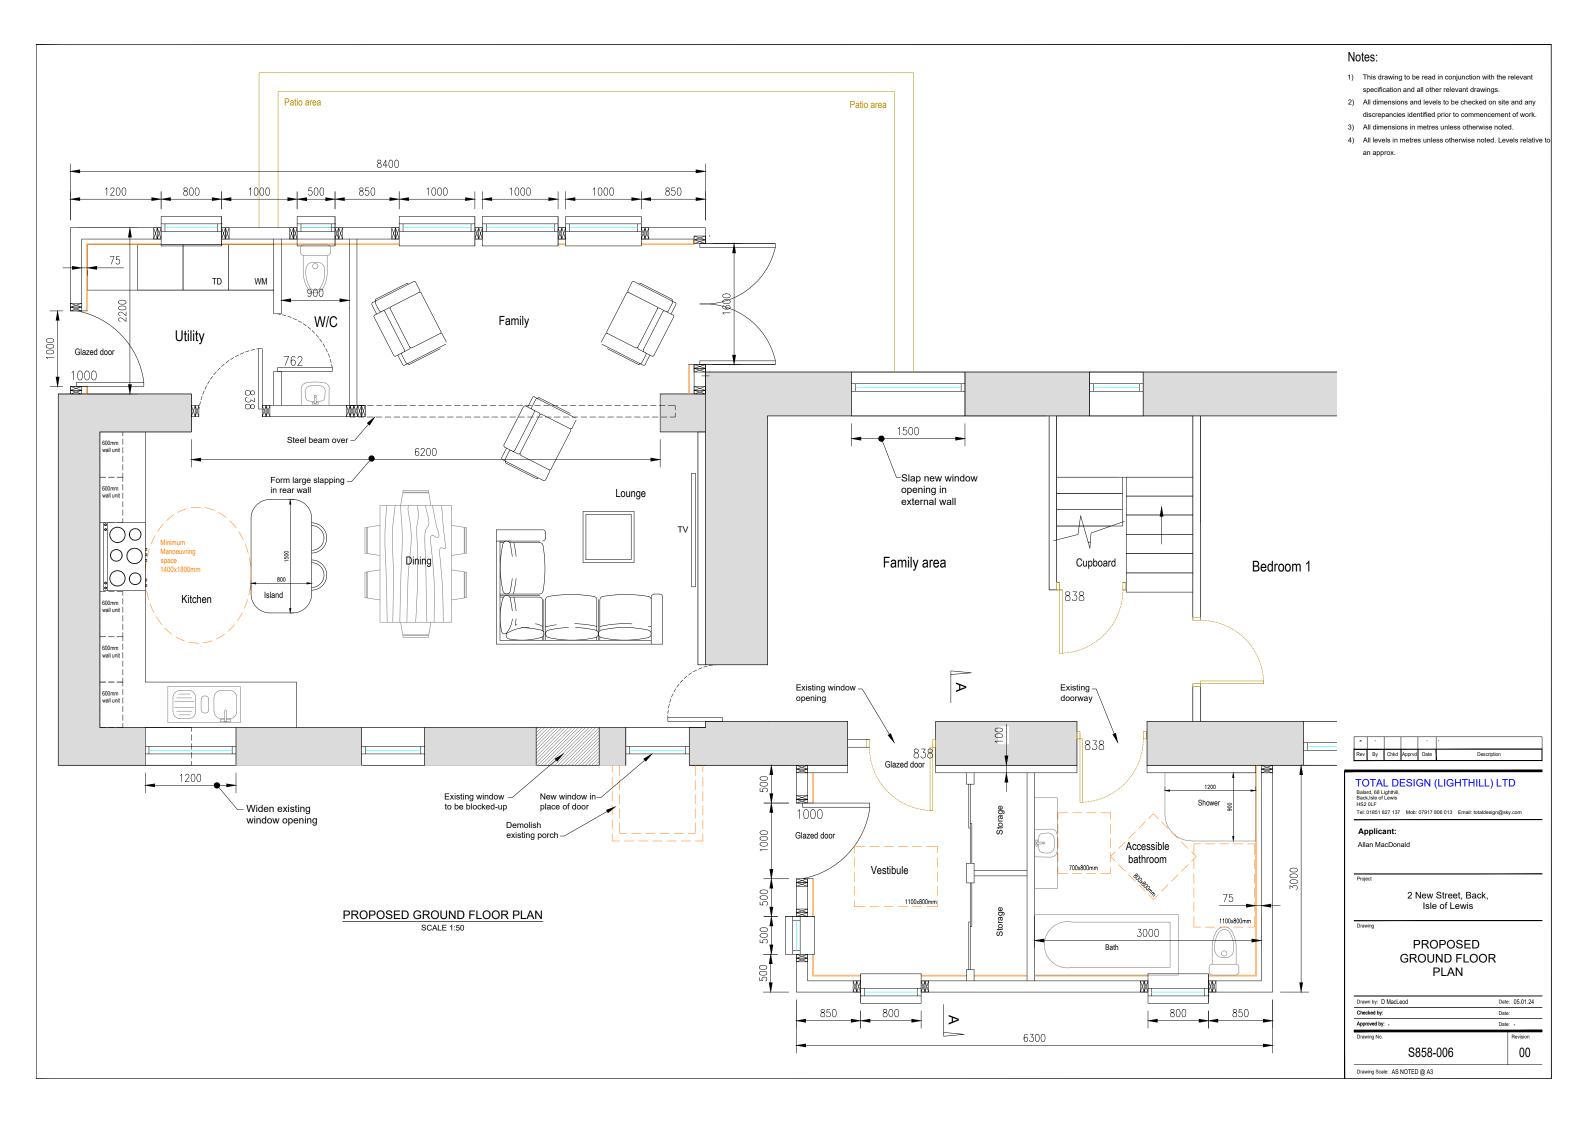

#### Notes:

- 1) This drawing to be read in conjunction with the relevant specification and all other relevant drawings.
- 2) All dimensions and levels to be checked on site and any discrepancies identified prior to commencement of work.
- 3) All dimensions in metres unless otherwise noted.
- 4) All levels in metres unless otherwise noted.