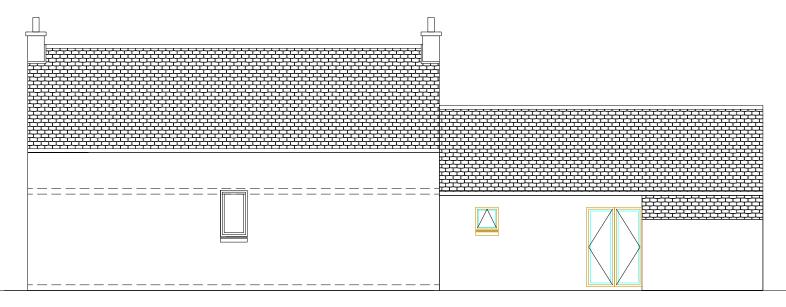

## PROPOSED SOUTH ELEVATION SCALE 1:100

PROPOSED NORTH ELEVATION SCALE 1:100

## PROPOSED EAST ELEVATION SCALE 1:100

## PROPOSED WEST ELEVATION SCALE 1:100

Applicant:

Allan MacDonald

Drawn by: D MacLeod

Drawing Scale: AS NOTED @ A3

Checked by:

2 New Street, Back, Isle of Lewis

PROPOSED ELEVATIONS

S858-005