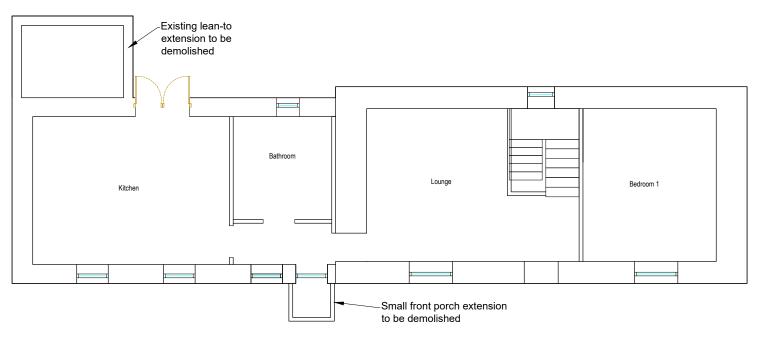

#### EXISTING GROUND FLOOR PLAN

SCALE 1:100

EXISTING FIRST FLOOR PLAN

- 1) This drawing to be read in conjunction with the relevant specification and all other relevant drawings.
- 2) All dimensions and levels to be checked on site and any discrepancies identified prior to commencement of work.
- 3) All dimensions in metres unless otherwise noted.
- 4) All levels in metres unless otherwise noted. Levels relative to