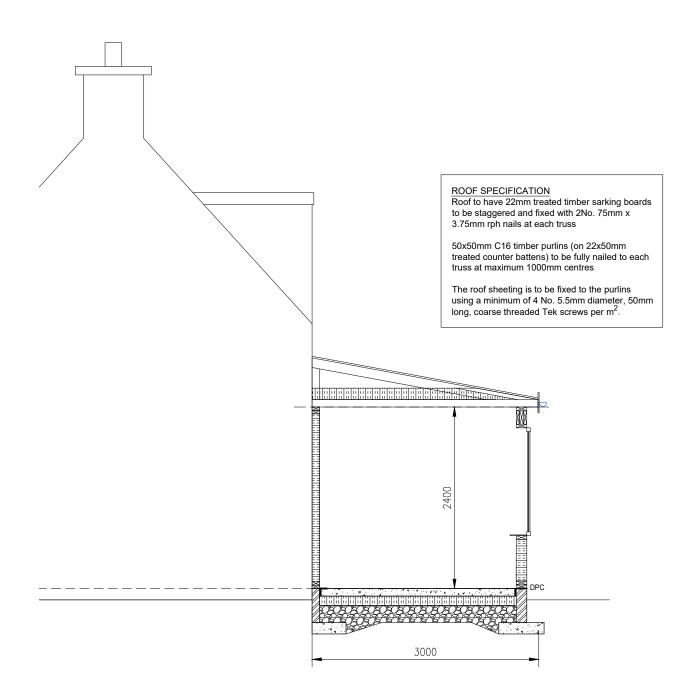

TYPICAL SECTION A-A SCALE 1:50

#### Notes:

- 1) This drawing to be read in conjunction with the relevant specification and all other relevant drawings.
- All dimensions and levels to be checked on site and any discrepancies identified prior to commencement of work.
- 3) All dimensions in metres unless otherwise noted.
- 4) All levels in metres unless otherwise noted. Levels relative to an approx.