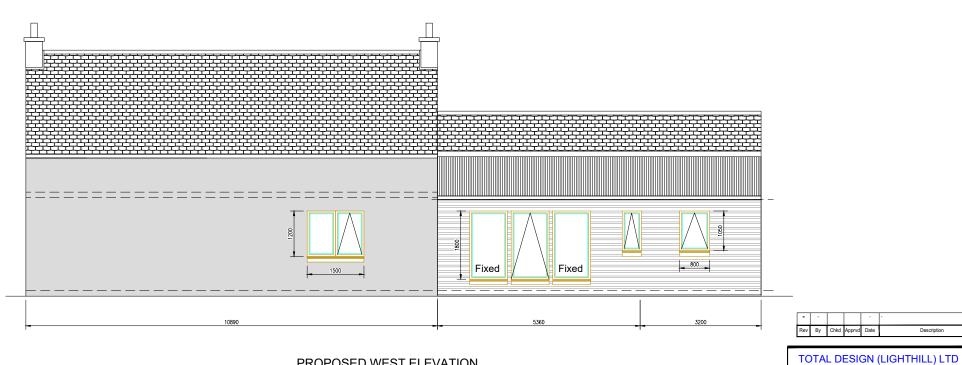

## PROPOSED WEST ELEVATION SCALE 1:100

#### **EXTERNAL FINISHES:**

| 1. Roof            | Sinsoidal metal sheets (dark grey)                    |  |  |
|--------------------|-------------------------------------------------------|--|--|
| 2. Walls           | Fibre-cement or timber cladding (colour - dark brown) |  |  |
| 3. Doors           | PVCu (anthracite)                                     |  |  |
| 4. Windows         | PVCu (anthracite)                                     |  |  |
| 5. Fascia & soffit | PVCu (black)                                          |  |  |
| 6. Rainwater goods | PVCu (black)                                          |  |  |