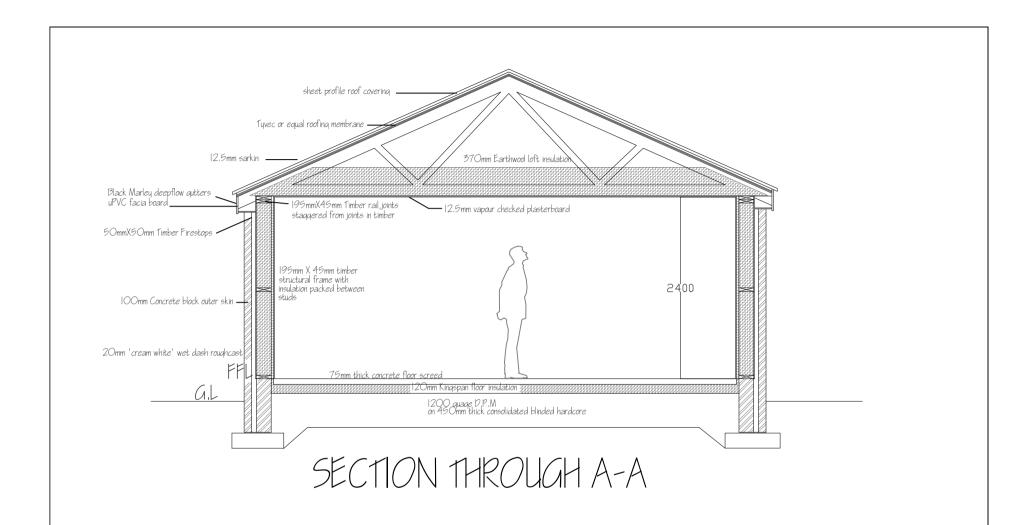

| Name:    | Mr D.J MacLellan     |  |  |
|----------|----------------------|--|--|
| Address: | Tigharry, North Uist |  |  |
| Title:   | New build section    |  |  |
| Scale:   | 1:50                 |  |  |