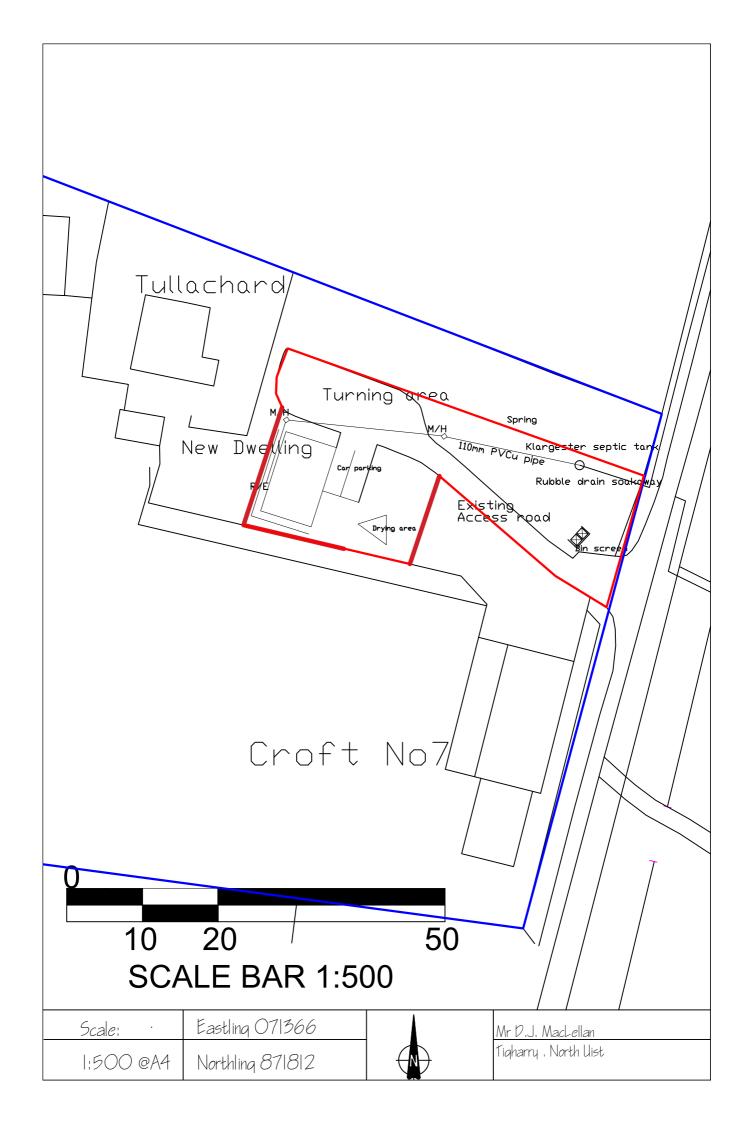

**Application Details** 

Reference Number: 24/00043/PPD

Date registered as valid: 09 February 2024

Description of Development: Conversion of agricultural shed to residential dwelling

Address or description of location to

which the development relates: Tullochard, 7 Tigharry, North Uist Applicant Name: Mr Donald James MacLellan Applicant Address 7 Tigharry, North Uist

Agent name (if applicable)
Agent address (if applicable)