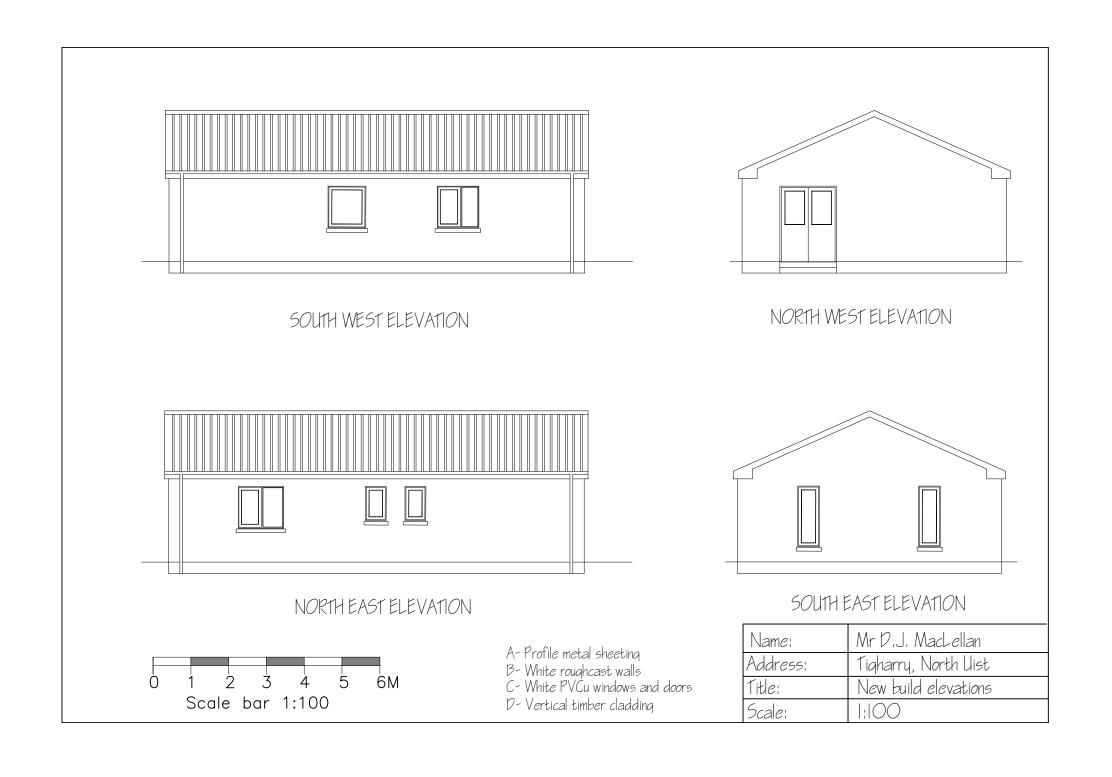

| Name:    | Mr D.J MacLellan     |  |  |
|----------|----------------------|--|--|
| Address: | Tigharry, North Uist |  |  |
| Title:   | New build section    |  |  |
| Scale:   | 1:50                 |  |  |