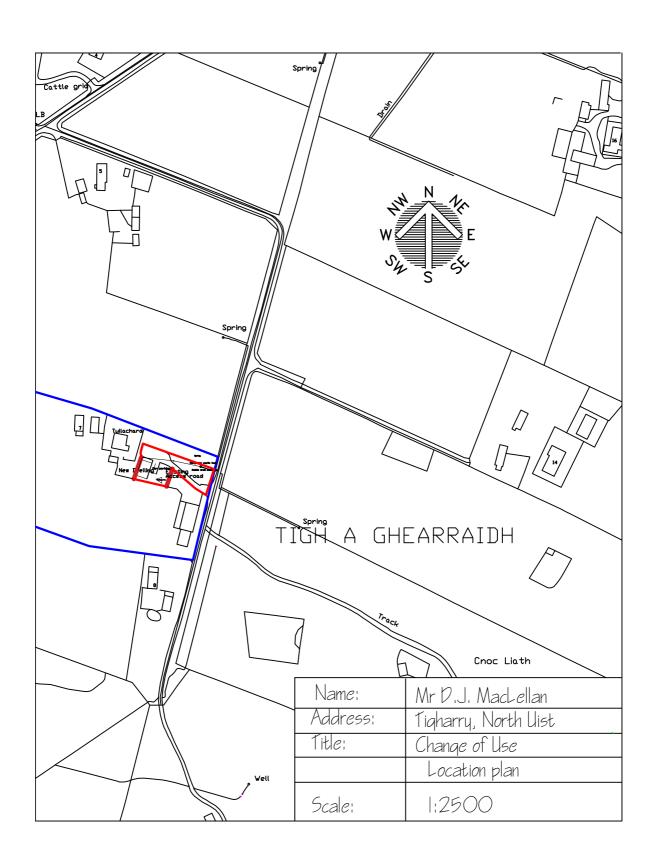

**Application Details** 

Reference Number: 24/00043/PPD

Date registered as valid: 09 February 2024

Description of Development: Conversion of agricultural shed to residential dwelling

Address or description of location to

which the development relates: Tullochard, 7 Tigharry, North Uist Applicant Name: Mr Donald James MacLellan Applicant Address 7 Tigharry, North Uist

Agent name (if applicable)
Agent address (if applicable)