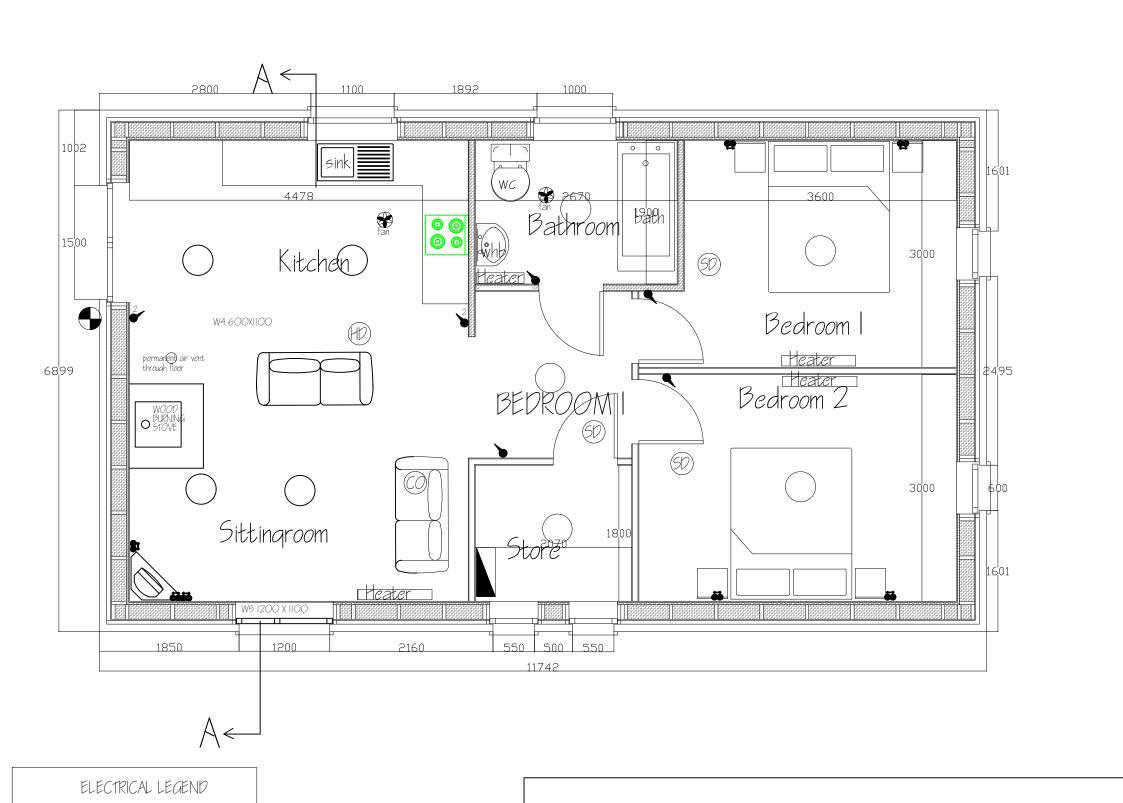

|     | ELECTRICAL LEGEND      |      |                         |          |                      |
|-----|------------------------|------|-------------------------|----------|----------------------|
|     | INTERNAL LIGHT FITTING | (5b) | INTERLINKED SMOKE ALARM |          |                      |
| •   | EXTERNAL LIGHT c/w PIR | HD   | HEAT DETECTOR           | Name:    | Mr D.J. MacLellan    |
| >   | LIGHT SWITCH           | 2    | LIGHT SWITCH            | Address: | Tigharry, North Uist |
| •   | 13a 2G SWITCHED SOCKET | (0)  | CARBON MONOXDE DETECTOR |          |                      |
|     | CCU                    |      |                         | 11116;   | New build floor plan |
| fan | MECHANICAL VENT        |      |                         | Scale:   | 1:50                 |