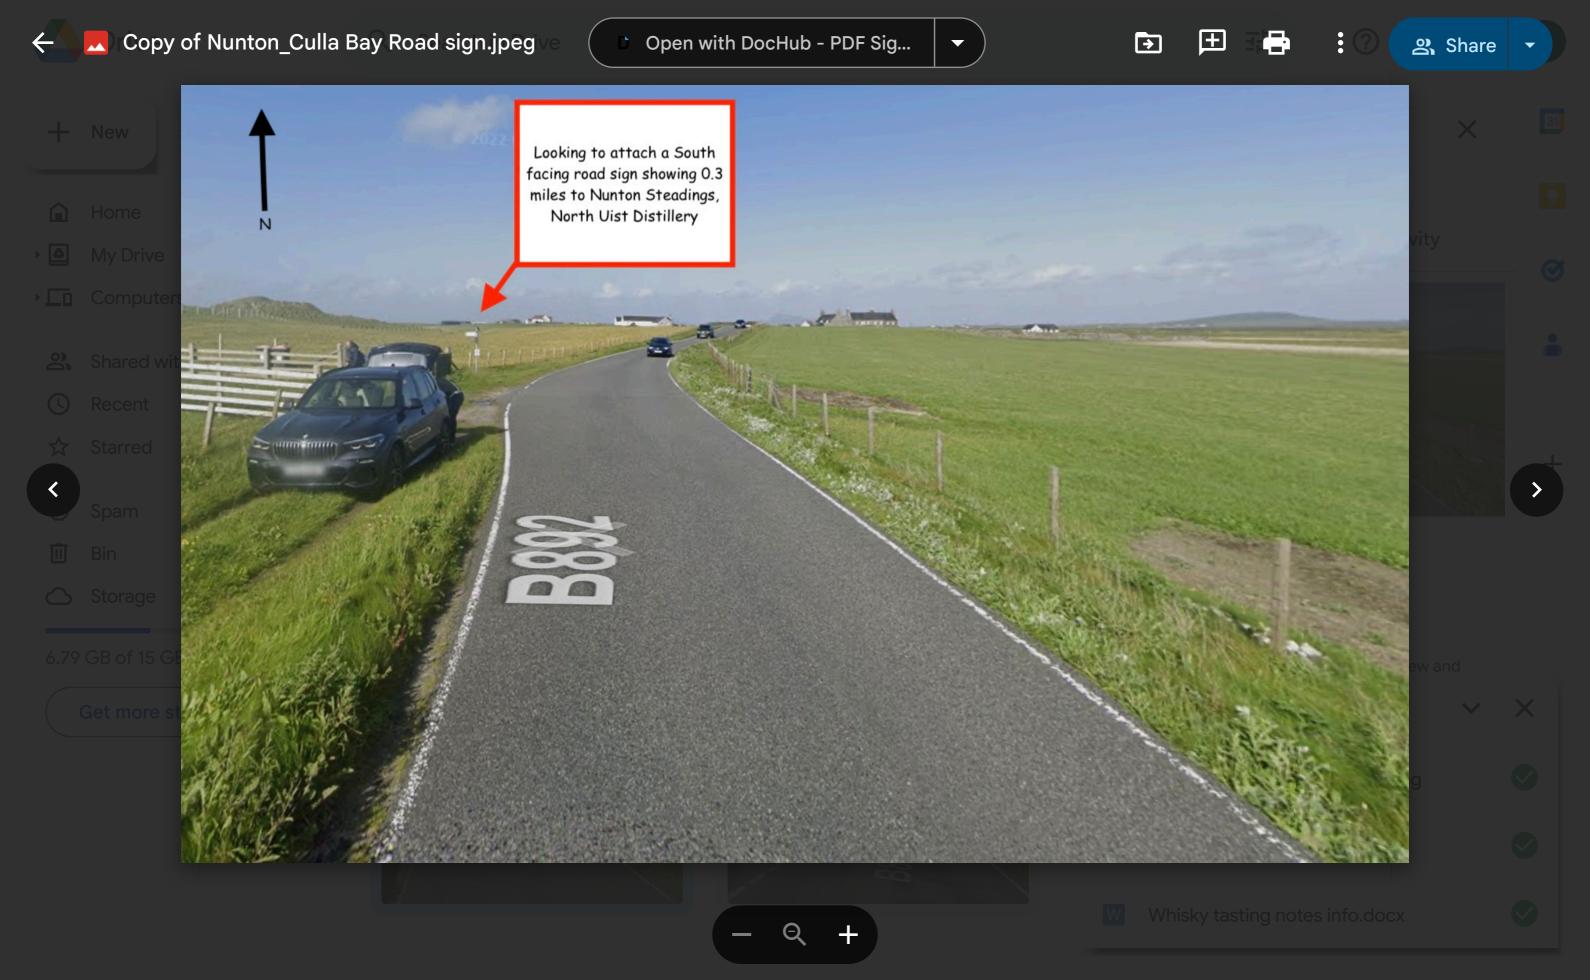

**Application Details** 

Reference Number: 24/00063/ADV

Date registered as valid: 16 February 2024

Description of Development: Erect non-illuminated advance signage

Address or description of location to

which the development relates: Nunton, Benbecula (E: 76139 N: 853405)

Applicant Name: Miss Jennifer MacLeod – North Uist Distiller

Applicant Address: Nunton Steadings, Nunton, Benbecula

Agent name (if applicable)
Agent address (if applicable)

The above application summary is accompanied by plans and drawings sufficient to describe the development and where relevant any design statement.