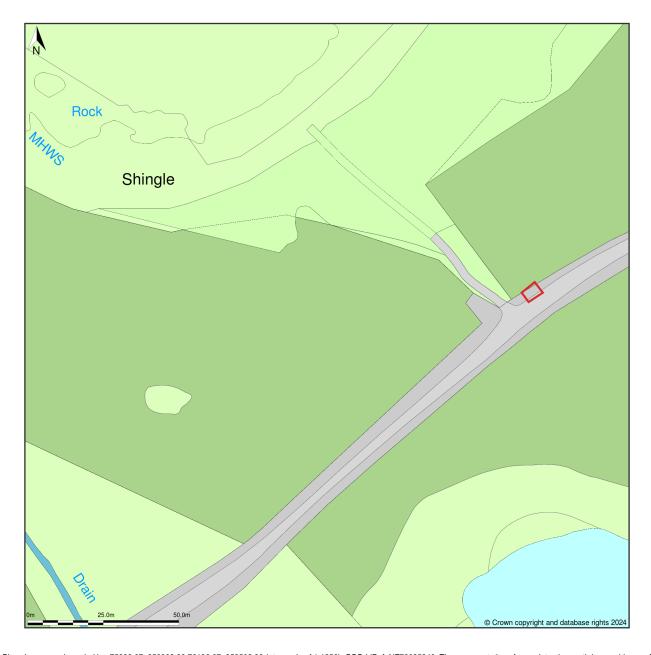

## Nunton, Balivanich, Na H-eileanan An Iar, HS7 5LU

Location Plan shows area bounded by: 75996.07, 853308.99 76196.07, 853508.99 (at a scale of 1:1250), OSGridRef: NF76095340. The representation of a road, track or path is no evidence of a right of way. The representation of features as lines is no evidence of a property boundary.

Produced on 14th Feb 2024 from the Ordnance Survey National Geographic Database and incorporating surveyed revision available at this date. Reproduction in whole or part is prohibited without the prior permission of Ordnance Survey. © Crown copyright 2024. Supplied by www.buyaplan.co.uk a licensed Ordnance Survey partner (100053143). Unique plan reference: #00878891-51DD42.