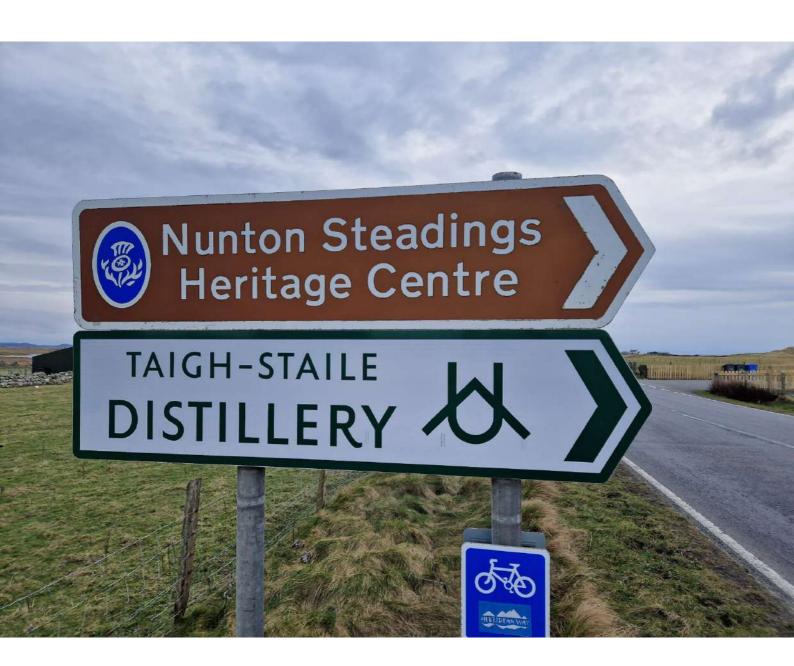

**Application Details** 

Reference Number: 24/00063/ADV

Date registered as valid: 16 February 2024

Description of Development: Erect non-illuminated advance signage

Address or description of location to

which the development relates: Nunton, Benbecula (E: 76139 N: 853405)

Applicant Name: Miss Jennifer MacLeod – North Uist Distiller

Applicant Address: Nunton Steadings, Nunton, Benbecula

Agent name (if applicable)
Agent address (if applicable)

The above application summary is accompanied by plans and drawings sufficient to describe the development and where relevant any design statement.