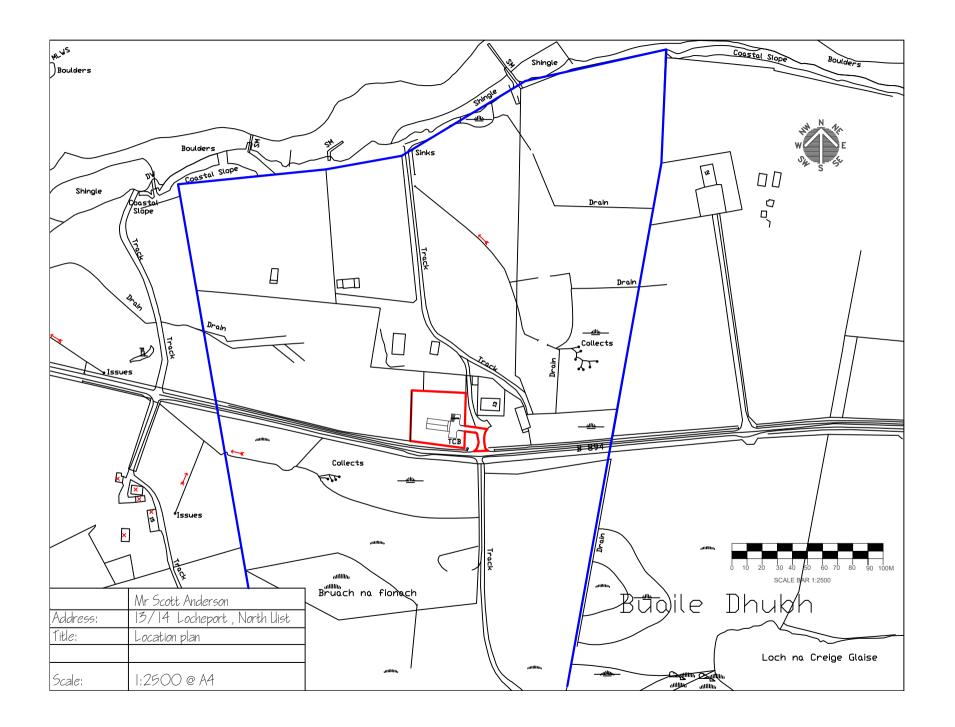

**Application Details** 

Reference Number: 24/00042/PPD

Date registered as valid: 12 February 2024

Description of Development: Erection of dwelling, with associated parking &

drainage

Address or description of location to

which the development relates: 14 Locheport, North Uist (E:87205 N:863152)

Applicant Name: Scott Anderson

Applicant Address: 18 Illeray, Clachan, North Uist

Agent name (if applicable)
Agent address (if applicable)