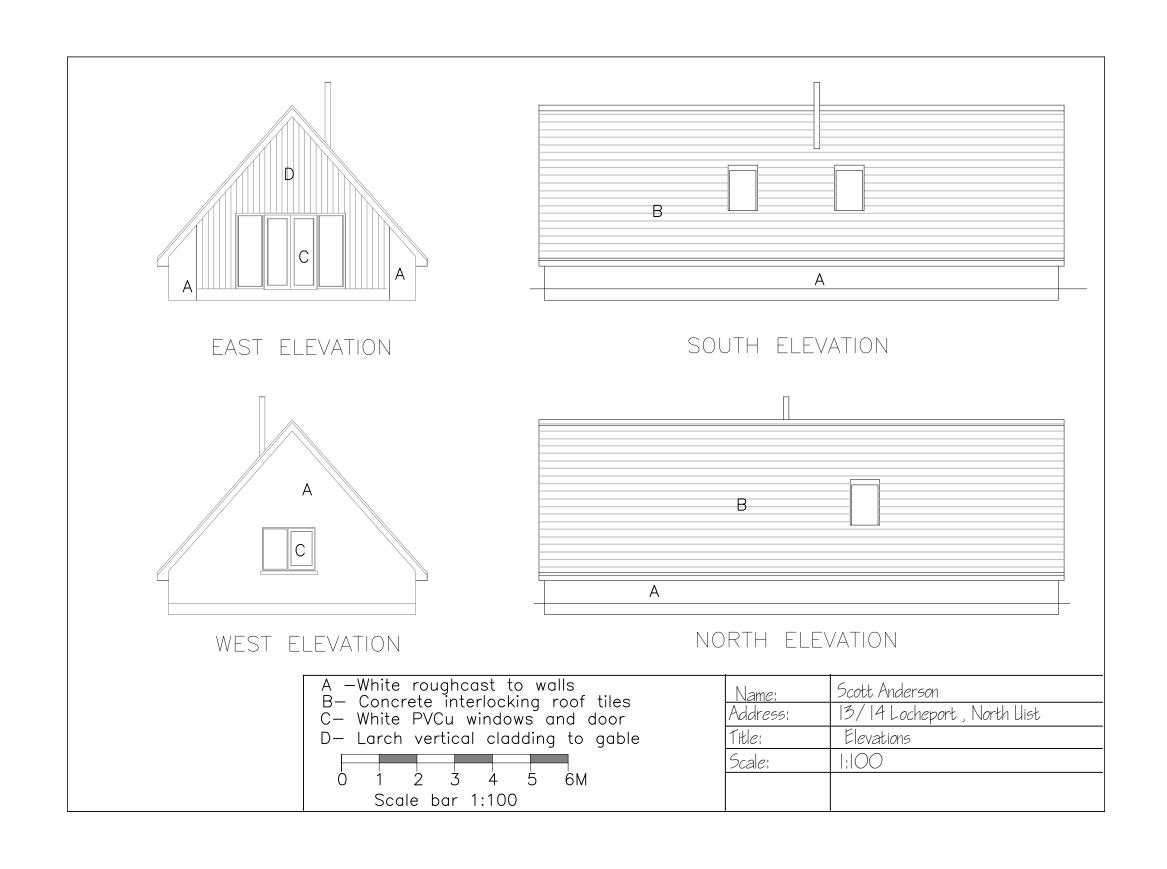

**Application Details** 

Reference Number: 24/00042/PPD

Date registered as valid: 12 February 2024

Description of Development: Erection of dwelling, with associated parking &

drainage

Address or description of location to