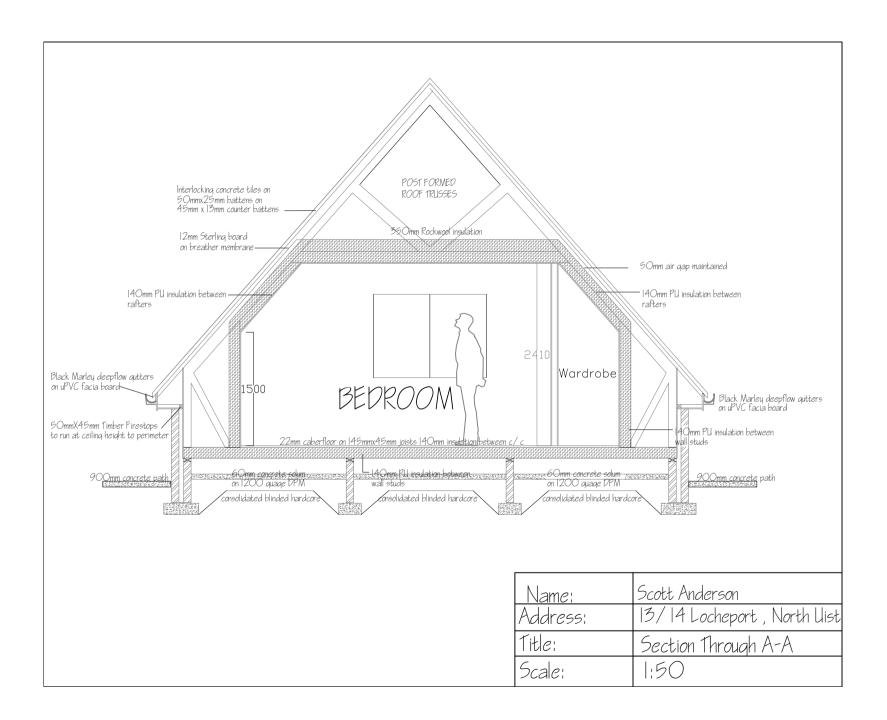

**Application Details** 

Reference Number: 24/00042/PPD

Date registered as valid: 12 February 2024

Description of Development: Erection of dwelling, with associated parking &

drainage

Address or description of location to

which the development relates: 14 Locheport, North Uist (E:87205 N:863152)

Applicant Name: Scott Anderson

Applicant Address: 18 Illeray, Clachan, North Uist

Agent name (if applicable)
Agent address (if applicable)