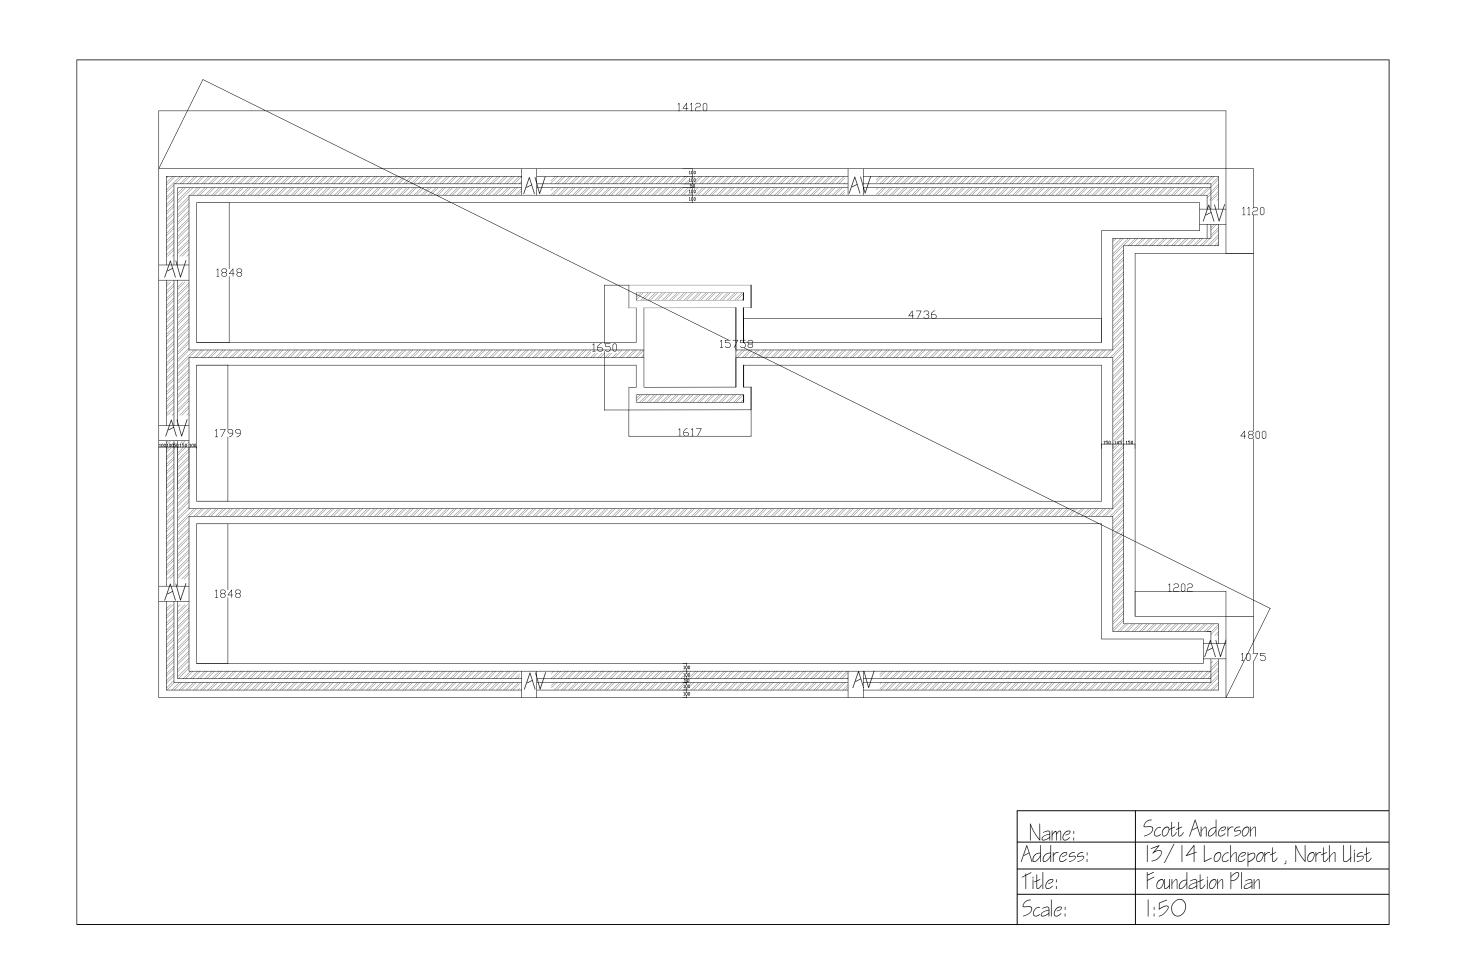

**Application Details** 

Reference Number: 24/00042/PPD

Date registered as valid: 12 February 2024

Description of Development: Erection of dwelling, with associated parking &

drainage

Address or description of location to

which the development relates: 14 Locheport, North Uist (E:87205 N:863152)

Applicant Name: Scott Anderson

Applicant Address: 18 Illeray, Clachan, North Uist

Agent name (if applicable)
Agent address (if applicable)