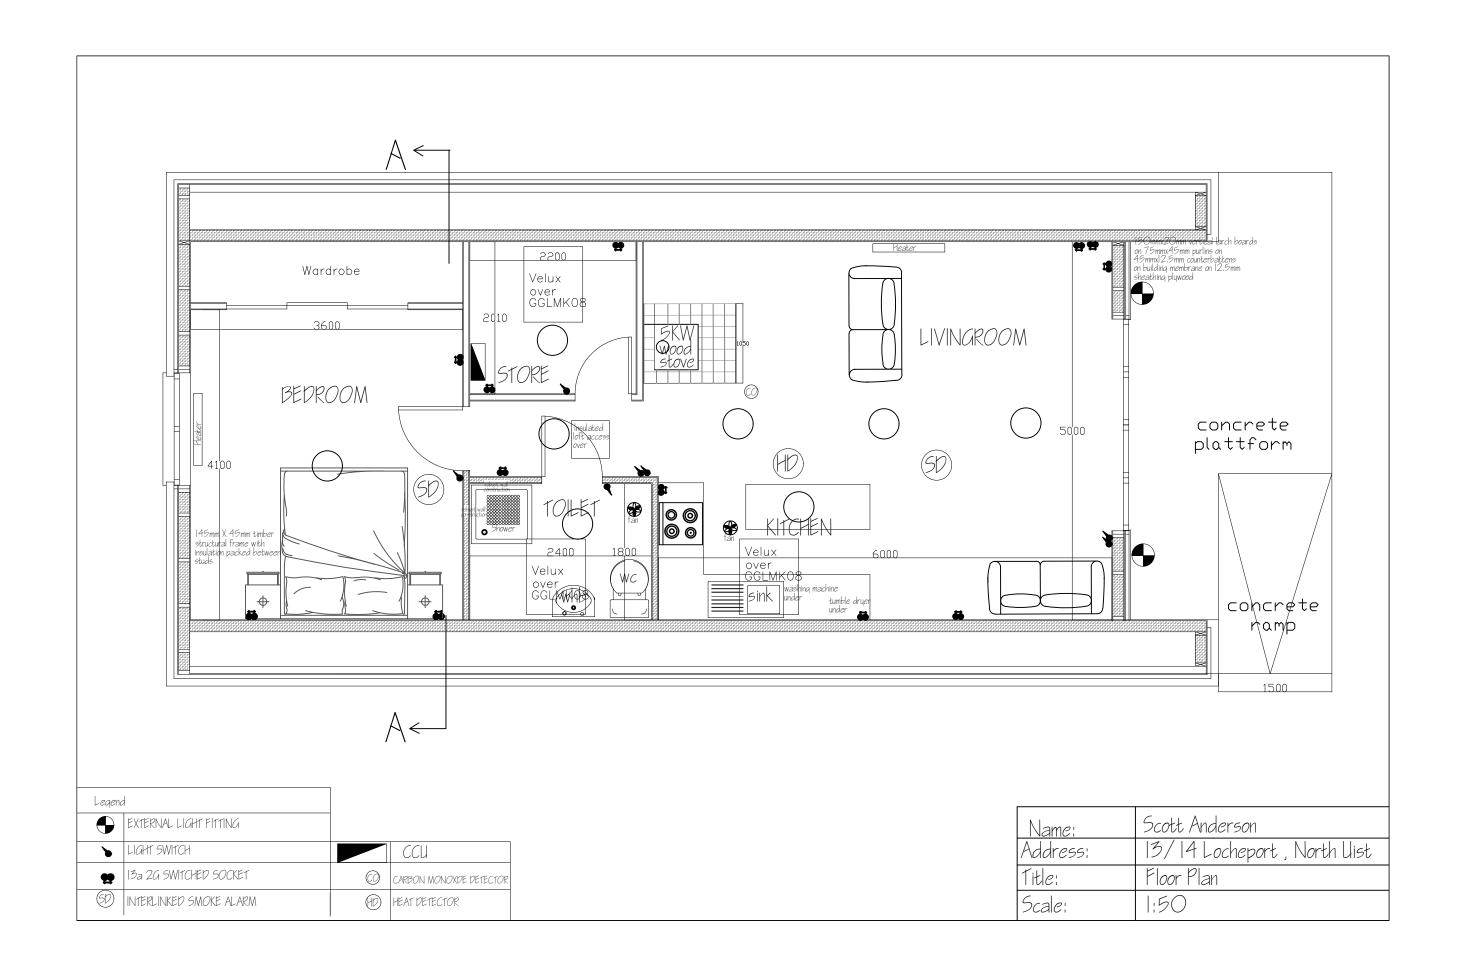

**Application Details** 

Reference Number: 24/00042/PPD

Date registered as valid: 12 February 2024

Description of Development: Erection of dwelling, with associated parking &

drainage

Address or description of location to