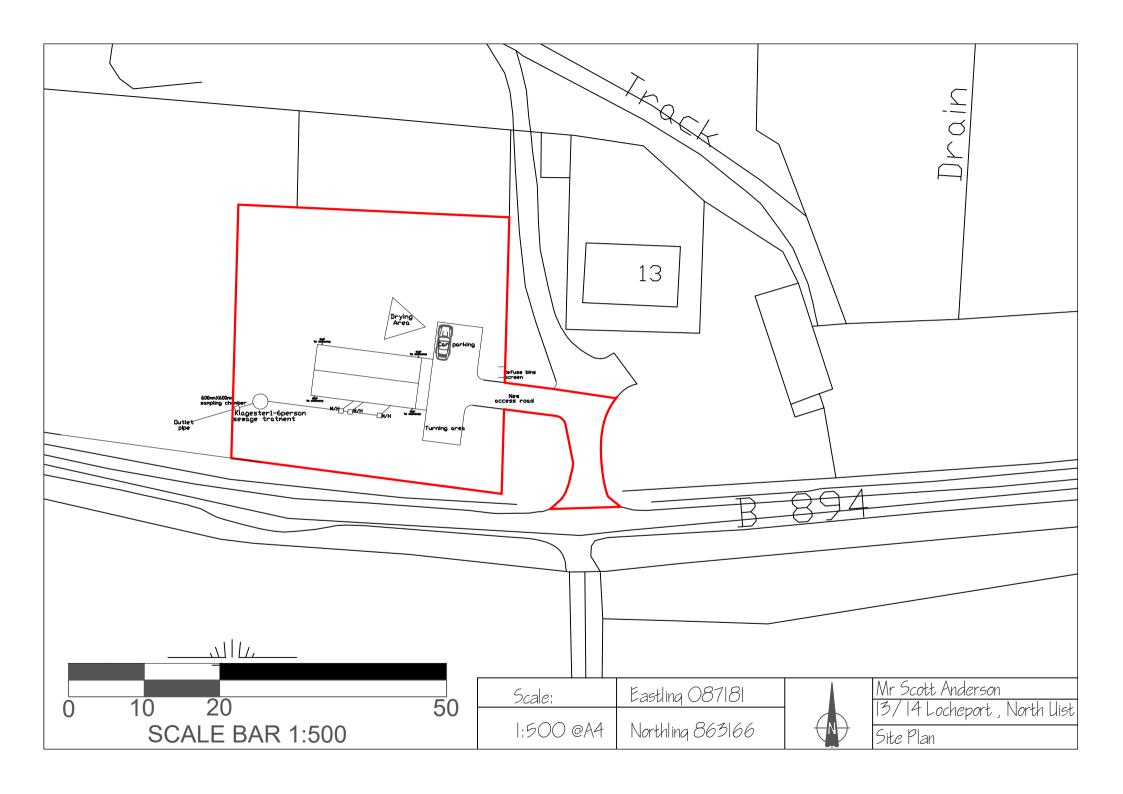

**Application Details** 

Reference Number: 24/00042/PPD

Date registered as valid: 12 February 2024

Description of Development: Erection of dwelling, with associated parking &

drainage

Address or description of location to

which the development relates: 14 Locheport, North Uist (E:87205 N:863152)

Applicant Name: Scott Anderson

Applicant Address: 18 Illeray, Clachan, North Uist

Agent name (if applicable)
Agent address (if applicable)