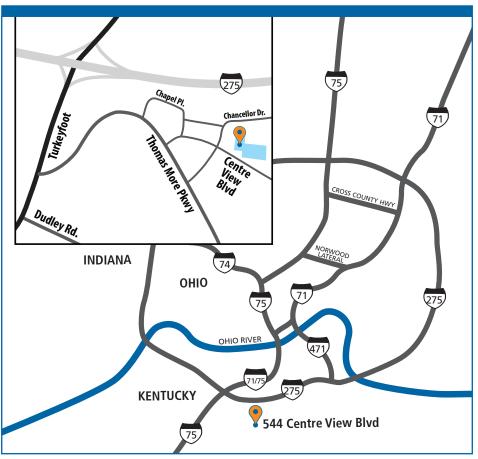

## From the north (I-71)

Follow I-71 south to downtown Cincinnati. Take I-471 south into Kentucky. Take I-275 west to exit 82, Turkeyfoot Road. Turn left on Turkeyfoot. At third light, turn left onto Thomas More Parkway. At next light, turn left on Centre View Boulevard. Continue about 0.3 miles. The office is on the left.

## From the north (I-75)

Take I-75 south through downtown Cincinnati and into Kentucky. Follow I-75 to exit 185 for I-275 east. Follow I-275 east to exit 82, Turkeyfoot Road. Turn right on Turkeyfoot. At second light, turn left onto Thomas More Pkwy. At first light, turn left on Centre View Boulevard. Continue about 0.3 miles. The office is on the left.

## From the south

Take I-75 north to I-275 east to exit 82, Turkeyfoot Road. Turn right on Turkeyfoot. At the second light, turn left onto Thomas More Parkway. At first light, turn left on Centre View Boulevard. Continue about 0.3 miles. The office is on the left.

## From the east

Take I-275 west to exit 82, Turkeyfoot Rd. Follow directions above from the north (I-71).

#### From the west

Take I-275 east to exit 82, Turkeyfoot Rd. Follow directions above from the south.