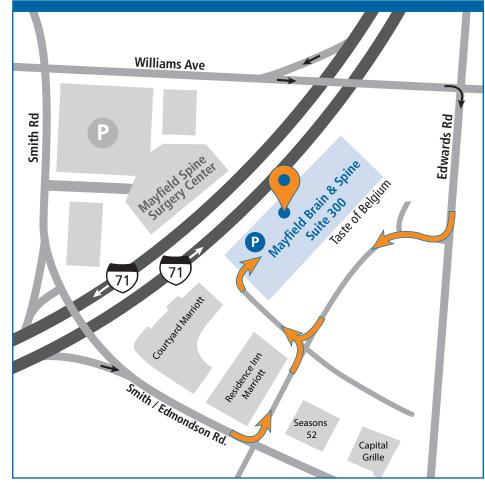

# Patient Parking Level A

Reserved patient parking is located on LEVEL A in parking garage behind building.

#### **BUILDING ENTRANCE**

Enter through the glass doorway. Pass the garage elevators. Once inside, take the building elevators to third floor.

### From the north, northeast

Follow I-71 south to Exit 6, Smith/Edwards Road. From right lane, turn left on Williams Avenue. At next light, turn right on Edwards. At next light, turn right into the Rookwood Exchange complex. To access the parking garage, proceed to Stop sign by Marriott hotels and turn right; the garage is on the right.

#### From the west, northwest

Take I-74 east to I-75 north. Take I-75 North to Exit 7, Route 562 East/Norwood Lateral. Follow 562 East/Norwood Lateral to I-71 South. Continue to Exit 6, Smith/Edwards Road. From right lane, turn left on Williams Avenue. At next light, turn right on Edwards. At next light, turn right into the Rookwood Exchange complex. To access the parking garage, proceed to Stop sign by Marriott hotels and turn right; the garage is on the right.

## From the south, downtown Cincinnati, or Kentucky

Follow I-71 North to Exit 6, Smith/Edwards Road. Turn right at end of exit ramp on Edmondson. At next light, turn left into the Rookwood Exchange complex. To access the parking garage, turn left by Marriott hotels; the garage is on the right.