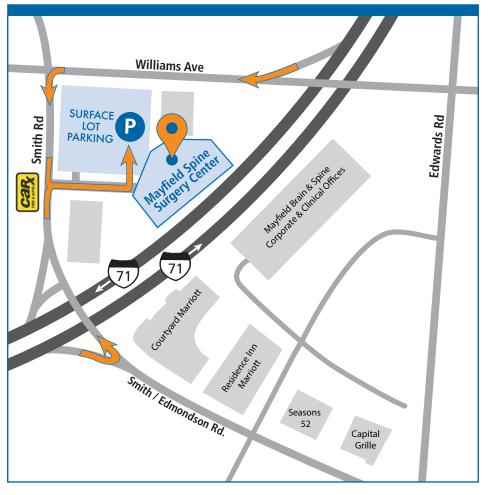

#### From the north, northeast

Follow I-71 south to Exit 6, Smith/Edwards Road. Turn right at the end of the ramp on to Williams Avenue. Take a left at the next intersection on to Smith Road. Turn left at next light into the Cornerstone complex. Continue to the top of the driveway and park in the surface lot to the left of the Mayfield Spine Surgery Center building entrance.

#### From the west, northwest

Take I-74 east to I-75 north. Follow Route 562 East/Norwood Lateral to I-71 South to Exit 6, Smith/Edwards Road. Turn right at the end of the ramp on to Williams Avenue. Take a left at the next intersection on to Smith Road. Turn left at next light into the Cornerstone complex. Continue to the top of the driveway and park in the surface lot to the left of the Mayfield Spine Surgery Center building entrance.

### From the south, downtown Cincinnati, or Kentucky

Follow I-71 North to Exit 6, Smith/Edwards Road. Take a left at the end of the ramp on to Smith Road. Turn right at next light into the Cornerstone complex. Continue to the top of the driveway and park in the surface lot to the left of the Mayfield Spine Surgery Center building entrance.