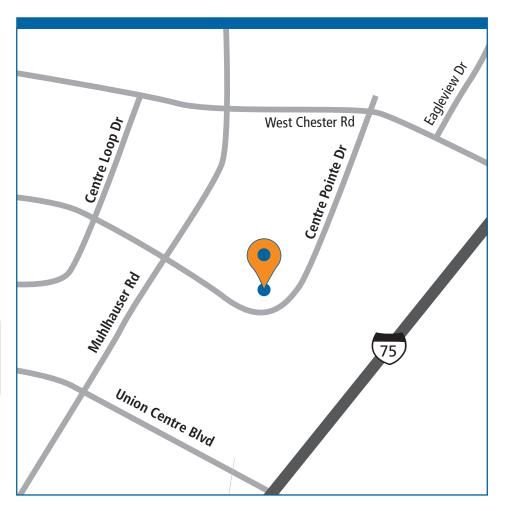

# Mayfield Brain & Spine

West Chester

### From the north

Take I-75 South to Exit 19 for Union Centre Boulevard toward Fairfield. Turn right on Union Centre Blvd. Turn right on Muhlhauser Road. Turn right on Centre Pointe Drive. Continue to the first driveway on the left.

## From the south

Take I-75 North to Exit 19 for Union Center Blvd toward Fairfield. Use the left 2 lanes to turn left on Union Centre Blvd. Turn right on Muhlhauser Road. Turn right on Centre Pointe Drive. Continue to the first driveway on the left.

# **From I-275**

From the I-275 loop, take I-75 North to Exit 19 for Union Center Blvd toward Fairfield. Use the left 2 lanes to turn left on Union Centre Blvd. Turn right on Muhlhauser Road. Turn right on Centre Pointe Drive. Continue to the first driveway on the left.