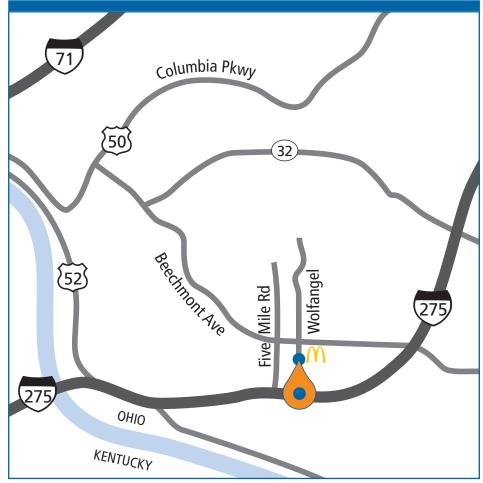

## From main lobby

Take the elevator to the second floor. Suite 240 is on the right.

Our Anderson office is located on Beechmont Avenue (near the Anderson Towne Center) at the Wolfangel intersection (behind McDonald's).

#### **From I-275**

Take I-275 to Five Mile Road, exit 69. Head north on Five Mile Road. Turn right on Beechmont Avenue. Turn right at the intersection of Wolfangel Road and Beechmont. Continue straight to reach 7661 Beechmont. Park on the right for easy access to the front entrance.

### From the east on OH-125

Take Beechmont Avenue (Route 125) and turn left on Wolfangel Road. Turn left at the intersection of Wolfangel Road and Beechmont. Continue straight to reach 7661 Beechmont. Park on the right for easy access to the front entrance.

## **From Columbia Parkway**

Take Columbia Parkway (Route 50) to Beechmont Avenue (OH-125) exit. Continue on Beechmont for approximately 3.2 miles. Turn right at the intersection of Wolfangel Road and Beechmont. Continue straight to reach 7661 Beechmont. Park on the right for easy access to the front entrance.