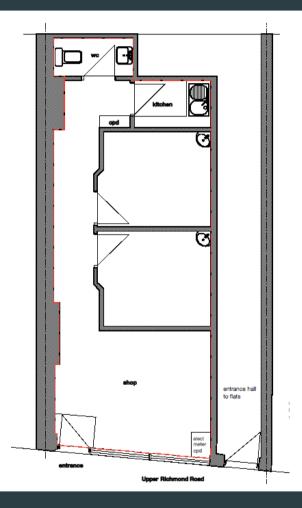

#### **DESCRIPTION**

The property comprises a ground floor retail unit, previously trading as 'Skinlab' Clinic. The property is finished to a high standard - as was required by the previous tenants' hygiene requirements. Internally the property benefits from a reception/entrance area, two treatments rooms (partitioned only), with kitchen and WC to the rear. The property also benefits from alarm and video entry system.

#### ACCOMMODATION

Ground Floor Internally: 37 sgm (398 sg ft)