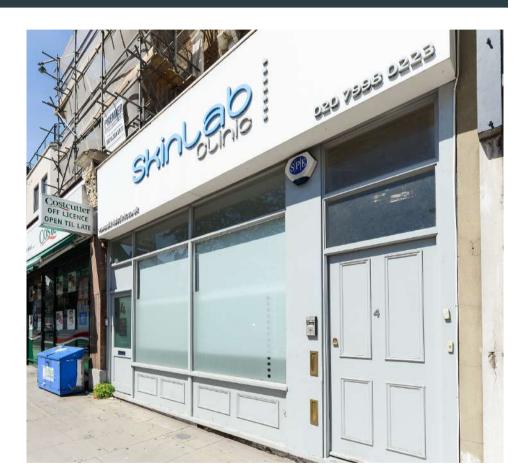

#### **DESCRIPTION**

The property comprises a ground floor retail unit, previously trading as 'Skinlab' Clinic. The property is finished to a high standard - as was required by the previous tenants' hygiene requirements. Internally the property benefits from a reception/entrance area, two treatments rooms (partitioned only), with kitchen and WC to the rear. The property also benefits from alarm and video entry system.