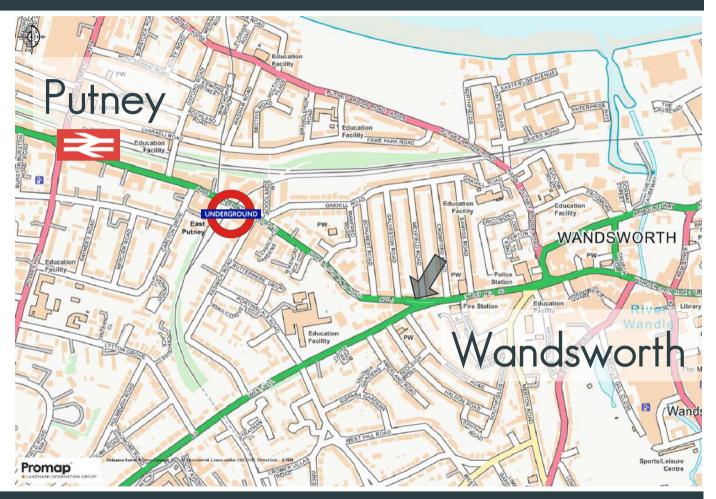

#### LOCATION

The property is situated on the North Side of Upper Richmond Road (A2O5), at the junction with West Hill (A3). The cross section here of the two busy arterial roads through South London ensure a prominent position with heavy traffic flow, and great visibility.

Although a mostly residential area, immediate neighbours include Costcutter, Best One, Ethicare Dental, and other local tenants..

East Putney Underground Station (District and Circle Line) is located 0.4 miles away. Putney High Street is 0.7 miles away where you will find the main shopping area and Putney Mainline Rail Station. 0.4 Miles to the East of the property is Wandsworth High Street, The Southside Centre and the soon-to-be developed Ram Brewery site.

The location is well serviced by a number of bus routes along the South Circular (A205) and the A3.