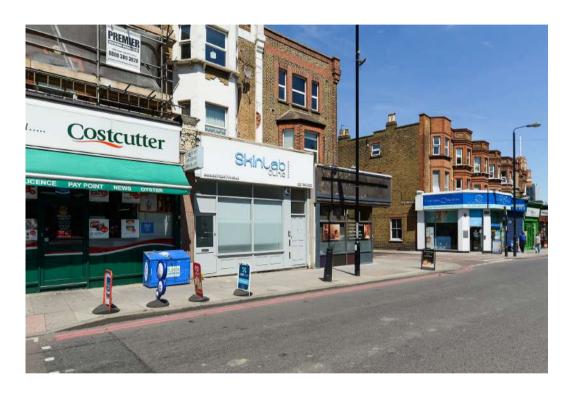

#### LOCATION

The property is situated on the North Side of Upper Richmond Road (A2O5), at the junction with West Hill (A3). The cross section here of the two busy arterial roads through South London ensure a prominent position with heavy traffic flow, and great visibility.

Although a mostly residential area, immediate neighbours include Costcutter, Best One, Ethicare Dental, and other local tenants..

East Putney Underground Station (District and Circle Line) is located 0.4 miles away. Putney High Street is 0.7 miles away where you will find the main shopping area and Putney Mainline Rail Station. 0.4 Miles to the East of the property is Wandsworth High Street, The Southside Centre and the soon-to-be developed Ram Brewery site.

#### **DESCRIPTION**

The property comprises a ground floor retail unit, previously trading as 'Skinlab' Clinic. The property is finished to a high standard - as was required by the previous tenants' hygiene requirements. Internally the property benefits from a reception/entrance area, two treatments rooms (partitioned only), with kitchen and WC to the rear. The property also benefits from alarm and video entry system.