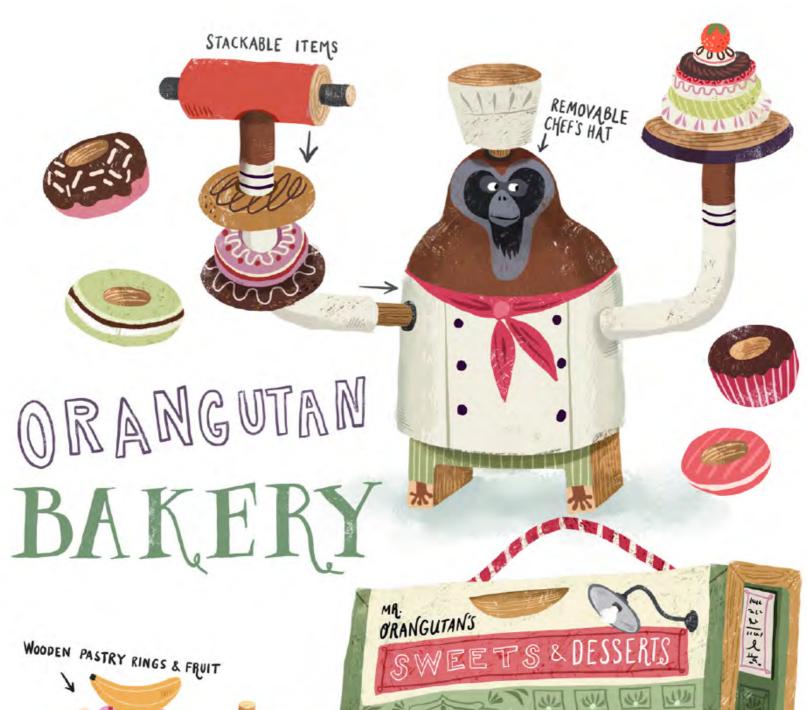

. 781 641 2787 (781 641 ARTS)

## Client List

Andersen Press
Bonnier Books UK
Design House Greetings
Duopress
Fleurus Editions
Highlights for Children
Little Tiger Press
Macmillan Publishing
National Wildlife Federation

Page Street Publishing
Puffin - Penguin Books
Random House Kids
Rabén & Sjögren Publishing
Running Press
Sourcebooks
Usborne Publishing
Velo Press























IF YOU HAVE A YOU ALWAYS HAVE A



TIGER & DOG HATS WITH MAGNETS ON BRACKETS THAT FIT ONTO THE BLANKET BLANKET OF THE ELEPHANT ELEPHANT THE MONKEY 000 000 STRING TAIL

For ages 3-5

- The figures can be stacked on the elephant's back or stand up on their own.
- The animals have magnets on their heads so that you that you can switch their hats.



**ÅSA GILLAND** 

HAVE & FABULOUS BIRTHDAY!





















PACKAGING
PRINTED WOOD BOX
WITH A SLIDING LID