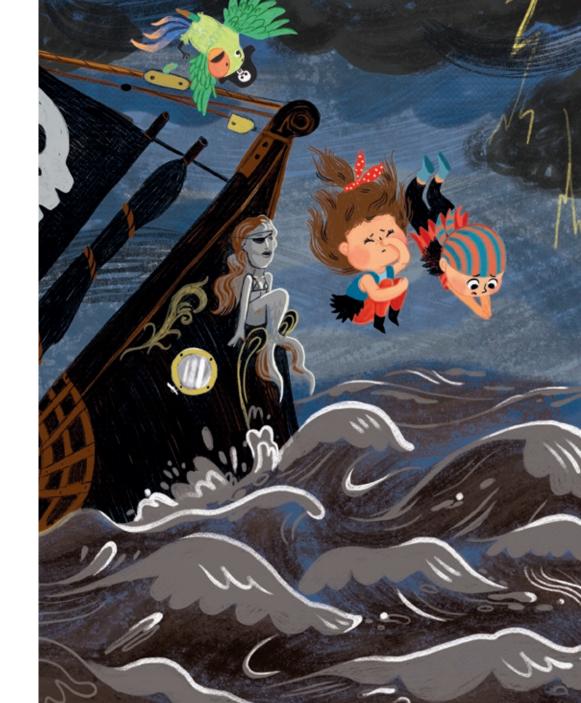

French, Italian

– Ouh là ! s'écrie Sophia en se tenant au mât. Ça balance ! La mer s'énerve ou quoi ?

En effet, il y a de plus en plus de vagues et le vent se lève.

- Mince... répond Hector. Je crois que le temps se gâte.

Face à lui, un mur de nuages noirs. Le vent et les vagues se mettent à secouer le bateau, des gouttes de pluie commencent à tomber. Puis c'est l'averse... et la tempête.

Hector et Sophia paniquent. S'ils savent naviguer quand il fait beau, ils n'ont aucune idée de ce qu'il faut faire au milieu d'une mer déchainée! Apeurés, ils replient les voiles et courent se cacher dans la cabine du capitaine.