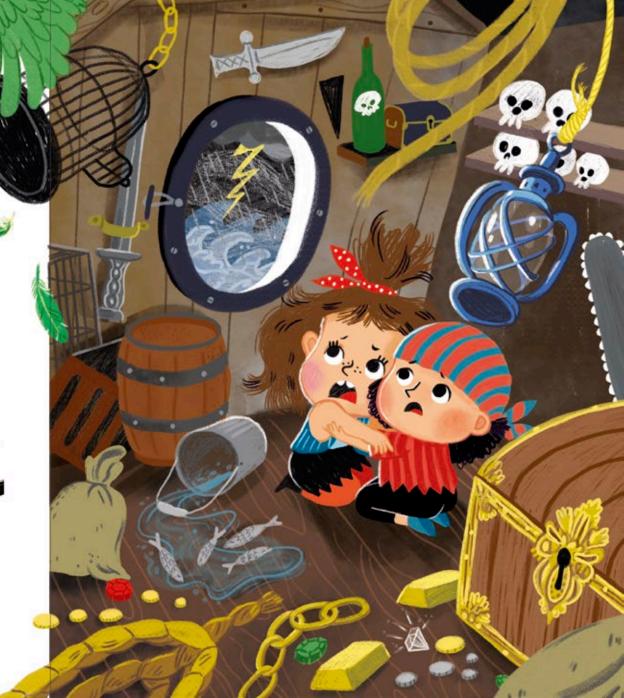

Face à lui, un mur de nuages noirs. Le vent et les vagues se mettent à secouer le bateau, des gouttes de pluie commencent à tomber. Puis c'est l'averse... et la tempête.

Hector et Sophia paniquent. S'ils savent naviguer quand il fait beau, ils n'ont aucune idée de ce qu'il faut faire au milieu d'une mer déchainée! Apeurés, ils replient les voiles et courent se cacher dans la cabine du capitaine.

Pelotonnés l'un contre l'autre, ils attendent en croisant les doigts que la tempête s'arrête... sans faire couler leur bateau.