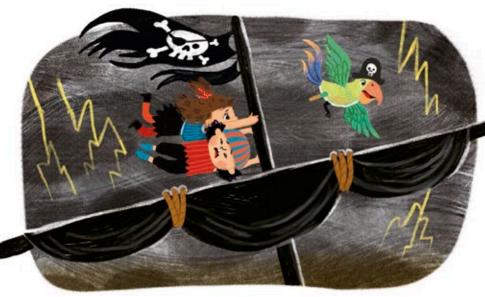

Face à lui, un mur de nuages noirs. Le vent et les vagues se mettent à secouer le bateau, des gouttes de pluie commencent à tomber. Puis c'est l'averse... et la tempête.

Hector et Sophia paniquent. S'ils savent naviguer quand il fait beau, ils n'ont aucune idée de ce qu'il faut faire au milieu d'une mer déchainée! Apeurés, ils replient les voiles et courent se cacher dans la cabine du capitaine.