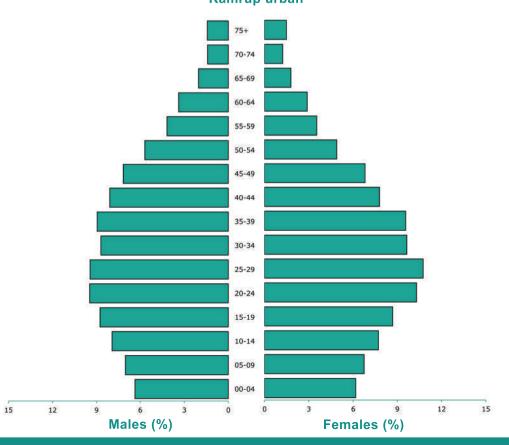

#### Kamrup urban

|           | Mal     | es     | Fem     | ales   |
|-----------|---------|--------|---------|--------|
| Age Group | Number  | %      | Number  | %      |
| 00-04     | 207543  | 6.35   | 196011  | 6.17   |
| 05-09     | 229090  | 7.01   | 214056  | 6.74   |
| 10-14     | 259294  | 7.94   | 244961  | 7.71   |
| 15-19     | 286086  | 8.76   | 276094  | 8.69   |
| 20-24     | 309211  | 9.47   | 327182  | 10.30  |
| 25-29     | 308478  | 9.44   | 341609  | 10.76  |
| 30-34     | 284362  | 8.71   | 306474  | 9.65   |
| 35-39     | 292524  | 8.96   | 304130  | 9.58   |
| 40-44     | 264321  | 8.09   | 247188  | 7.78   |
| 45-49     | 234366  | 7.18   | 216310  | 6.81   |
| 50-54     | 185679  | 5.68   | 155355  | 4.89   |
| 55-59     | 136410  | 4.18   | 112335  | 3.54   |
| 60-64     | 110396  | 3.38   | 91757   | 2.89   |
| 65-69     | 66215   | 2.03   | 56608   | 1.78   |
| 70-74     | 45836   | 1.40   | 39217   | 1.23   |
| 75+       | 46525   | 1.42   | 46945   | 1.48   |
| Total     | 3266336 | 100.00 | 3176232 | 100.00 |

Area(Sq.Km): 336

Figure 28(a) Population Pyramid showing Five Year Age Distribution : 2012 - 2016 Kamrup urban