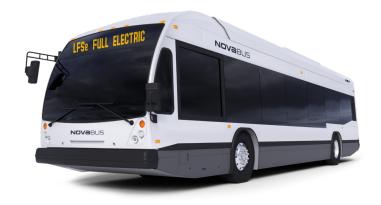

# The uncompromising industry workhorse electrified

The LFSe is a 100% electric heavy-duty transit bus, based on the proven LFS platform, and integrates powerful electric propulsion technology optimized for harsh operating conditions.

## LFSe Full Electric