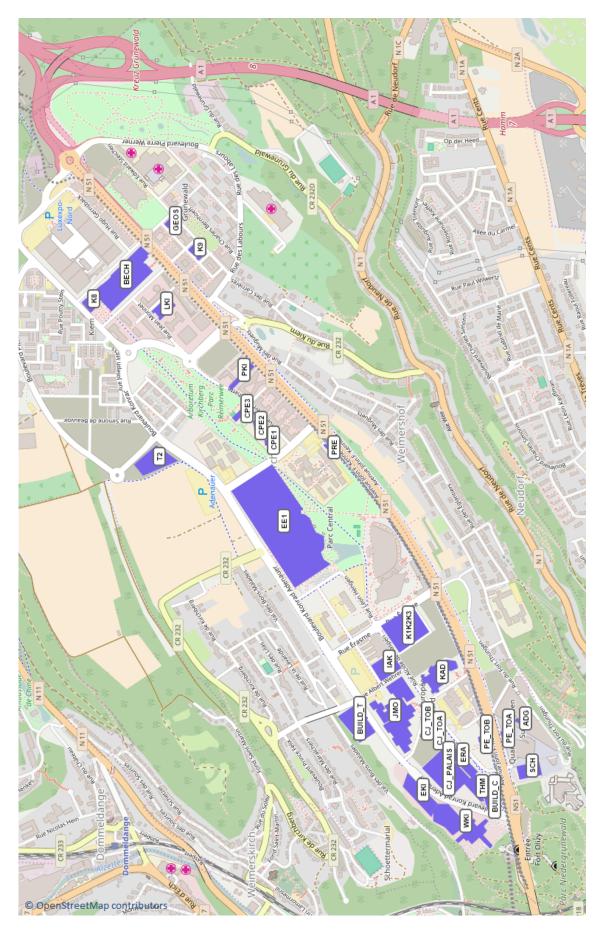

s.

# LIST OF BUILDINGS (CODES)

| Code | City     | Adress                                                            |
|------|----------|-------------------------------------------------------------------|
| B68  | Brussels | CoR/EESC<br>Rue Belliard 68 / Belliardstraat 68                   |
| BVS  | Brussels | Bertha von Suttner<br>Rue Montoyer 92-102 / Montoyerstraat 92-102 |
| JDE  | Brussels | Jacques Delors<br>Rue Belliard 99-101 / Belliardstraat 99-101     |
| REM  | Brussels | Remorqueur<br>Rue Belliard 93 / Belliardstraat 93                 |
| TRE  | Brussels | Trêves<br>Rue de Trèves 74 / Trierstraat 74                       |
| VM2  | Brussels | Van Maerlant<br>Rue van Maerlant 2 / van Maerlantstraat 2         |

# BRUSSELS



# BRUSSELS



# LUXEMBOURG – Kirchberg Plateau



# LUXEMBOURG – Gare and Cloche d'or



# STRASBOURG



# **European Economic and Social Committee**

| Presidency                                                                                                                                                                                                                                                                                                                                  | 9                                      |
|-------------------------------------------------------------------------------------------------------------------------------------------------------------------------------------------------------------------------------------------------------------------------------------------------------------------------------