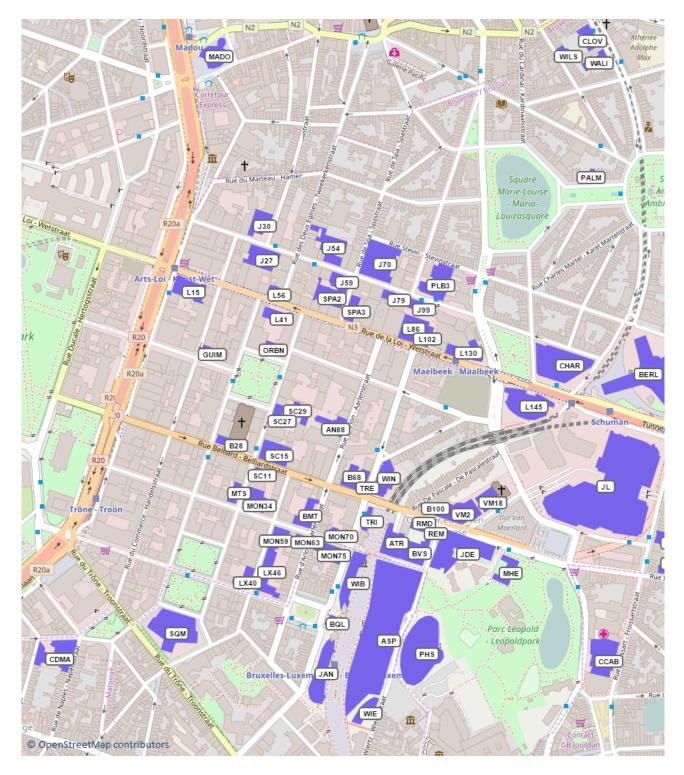

must be sought directly from the copyright holders.

# LIST OF BUILDINGS (CODES)

| Code | City     | Adress                                                            |
|------|----------|-------------------------------------------------------------------|
| B68  | Brussels | CoR/EESC<br>Rue Belliard 68 / Belliardstraat 68                   |
| BVS  | Brussels | Bertha von Suttner<br>Rue Montoyer 92-102 / Montoyerstraat 92-102 |
| JDE  | Brussels | Jacques Delors<br>Rue Belliard 99-101 / Belliardstraat 99-101     |
| REM  | Brussels | Remorqueur<br>Rue Belliard 93 / Belliardstraat 93                 |
| TRE  | Brussels | Trêves<br>Rue de Trèves 74 / Trierstraat 74                       |
| VM2  | Brussels | Van Maerlant<br>Rue van Maerlant 2 / van Maerlantstraat 2         |

# BRUSSELS



# BRUSSELS



# LUXEMBOURG – Kirchberg Plateau



# LUXEMBOURG – Gare and Cloche d'or



# STRASBOURG



# **European Economic and Social Committee**

| Presidency                                                                                                                                                                                                                                                                                                                                  | 9                                      |
|-----------------------------------------------------------------------------------------------------------------------------------------------------------------------------------------------------------------------------------------------------------------------------