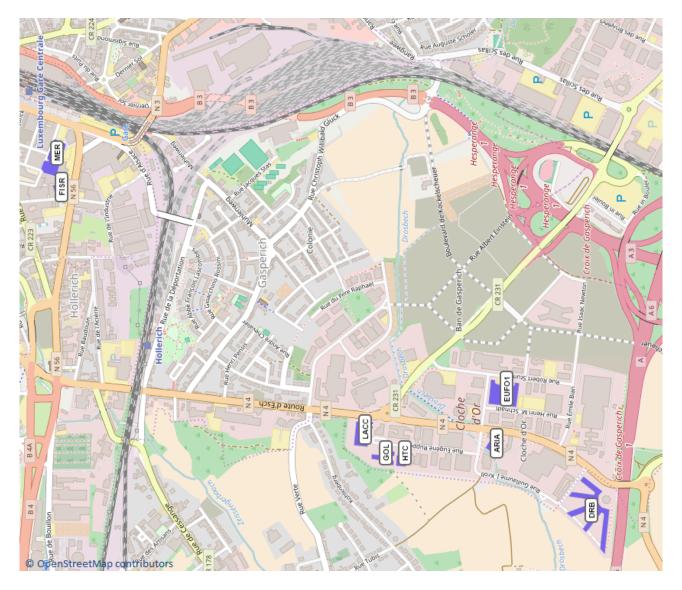

| City     | Adress                                                            |
|------|----------|-------------------------------------------------------------------|
| B68  | Brussels | CoR/EESC<br>Rue Belliard 68 / Belliardstraat 68                   |
| BVS  | Brussels | Bertha von Suttner<br>Rue Montoyer 92-102 / Montoyerstraat 92-102 |
| JDE  | Brussels | Jacques Delors<br>Rue Belliard 99-101 / Belliardstraat 99-101     |
| REM  | Brussels | Remorqueur<br>Rue Belliard 93 / Belliardstraat 93                 |
| TRE  | Brussels | Trêves<br>Rue de Trèves 74 / Trierstraat 74                       |
| VM2  | Brussels | Van Maerlant<br>Rue van Maerlant 2 / van Maerlantstraat 2         |

# BRUSSELS



# BRUSSELS



# LUXEMBOURG – Kirchberg Plateau



# LUXEMBOURG – Gare and Cloche d'or



# STRASBOURG



# **European Economic and Social Committee**

| Presidency                                                                                                                                                                                                                                                                                                                                  | 9                                      |
|---------------------------------------------------------------------------------------------------------------------------------------------------------------------------------------------------------------------------------------------------------------------------------------------------------------------------------------------|------------------------