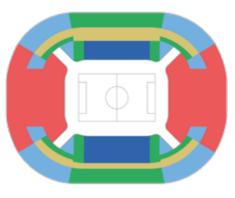

## SEAT CATEGORIES

Category FIRST tickets give access to preferential seating areas in the grandstand, usually a box or lounge, as well as to catering facilities (additional payment required).

Categories A B C D E refer to the further five seating sections, ordered according to their situation in the stand. The number of categories available in any single session **depends** on the exact configuration of the venue.

Some categories are standing only. These zones are indicated by the following symbol: *Standing*.

A maximum of 6 tickets can be purchased per session, except for some specific sessions limited to a maximum of 4 tickets. These exceptions are indicated with asterisk (\*) in the price grid of the different disciplines. The number of tickets is limited to 20 for football sessions (excluding Parc des Princes).