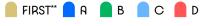

## SEAT CATEGORIES

Category FIRST tickets give access to preferential seating areas in the grandstand, usually a box or lounge, as well as to catering facilities (additional payment required).

Categories A B C D E refer to the further five seating sections, ordered according to their situation in the stand. The number of categories available in any single session **depends** on the exact configuration of the venue.

Some categories are standing only. These zones are indicated by the following symbol: *Standing*.

A maximum of 6 tickets can be purchased per session, except for some specific sessions limited to a maximum of 4 tickets. These exceptions are indicated with asterisk (\*) in the price grid of the different disciplines. The number of tickets is limited to 20 for football sessions (excluding Parc des Princes).