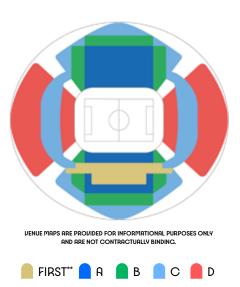

## SEAT CATEGORIES

Category FIRST tickets give access to preferential seating areas in the grandstand, usually a box or lounge, as well as to catering facilities (additional payment required).

Categories A B C D E refer to the further five seating sections, ordered according to their situation in the stand. The number of categories available in any single session **depends** on the exact configuration of the venue.

Some categories are standing only. These zones are indicated by the following symbol: *Standing*.

A maximum of 6 tickets can be purchased per session, except for some specific sessions limited to a maximum of 4 tickets. These exceptions are indicated with asterisk (\*) in the price grid of the different disciplines. The number of tickets is limited to 20 for football sessions (excluding Parc des Princes).

LIENLIE MARS ARE PROVIDED FOR INFORMATIONAL PURPOSES ONLY AND ARE NOT CONTRACTUALLY BINDING.

Paris 2024 encourages spectators to travel to the Games using transport with the lowest carbon emissions possible, and to use public transport to access competition venues.