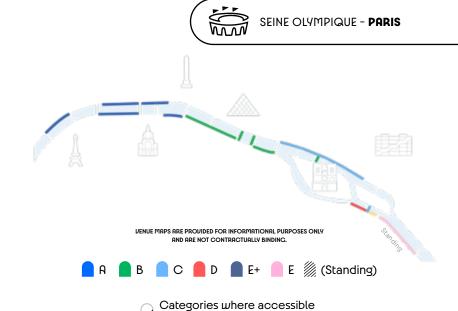

## **COMPETITION VENUES**

**<u>Click here</u>** to find out more about the competition venues. Calculate the length of your journey and make sure you allow yourself enough time to travel to your various sessions when booking tickets.

## SEAT CATEGORIES

Category FIRST tickets give access to preferential seating areas in the grandstand, usually a box or lounge, as well as to catering facilities (additional payment required).

Categories A B C D E refer to the further five seating sections, ordered according to their situation in the stand. The number of categories available in any single session **depends** on the exact configuration of the venue.

Some categories are standing only. These zones are indicated by the following symbol: *Standing*.

A maximum of 6 tickets can be purchased per session, except for some specific sessions limited to a maximum of 4 tickets. These exceptions are indicated with asterisk (\*) in the price grid of the different disciplines. The number of tickets is limited to 20 for football sessions (excluding Parc des Princes).