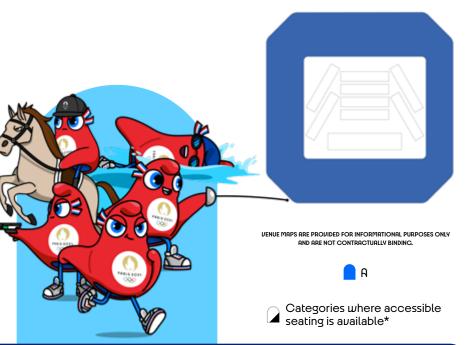

## **ACCESSIBLE SEATING**

## Two types of accessible seating areas will be available:

## - Wheelchair seating

Places for wheelchair users will be in venues for all sessions and sports, subject to availability. The tickets for wheelchair users will be sold in the lowest price categories, depending on the configuration of the venue. The seat allocated will correspond to a category equal to, or superior to, the seat category selected.

## - Accessible seating

These tickets are intended for people with disabilities or reduced mobility, who are not wheelchair users but require accessible seating with minimal walking distances and in close proximity to accessible facilities. Accessible seating will be available in a variety of categories, for all sessions and sports, in a seated arrangement and subject to availability. The different categories of accessible seats available will appear on the official ticketing platform at the time of purchase. This is available in the categories indicated by the following symbol:

## **Companion seating:**

It will be possible to purchase a companion seat with every seat type selected. One accessible seat purchased = one companion seat, if required. Standard tickets may be purchased in addition to tickets for people with reduced mobility, wheelchair users, and companions, depending on the number of seats per session.