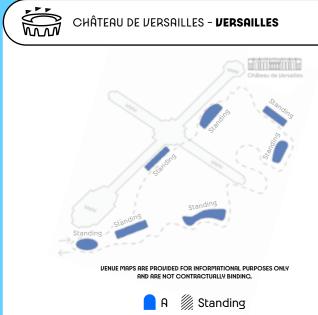

| SESSION | DOTE     | TIME                | TYPE OF        |                                                                                        | PRICE PER CATEGORY |      |       |      |      |
|---------|----------|---------------------|----------------|----------------------------------------------------------------------------------------|--------------------|------|-------|------|------|
| CODE    | DATE     | TIME                | SESSION        | DESCRIPTION                                                                            | FIRST              | A    | В     | С    | D    |
| BKB01   | 27/07/24 | 11:00 am<br>3:15 pm | Qualifications | M - Group phase:<br>Australia <b>vs</b> Spain,<br>Germany <b>vs</b> Japan              | €150               | €130 | €90   | €50  | €24  |
| BKB02   | 27/07/24 | 5:15 pm<br>7:00 pm  | Qualifications | M - Group phase:<br>France <b>vs</b> Brazil                                            | €200               | €160 | € 120 | €80  | €50  |
| BKB03   | 27/07/24 | 9:00 pm<br>10:45 pm | Qualifications | M - Group phase:<br>Greece <b>vs</b> Canada                                            | €200               | €160 | €120  | €80  | €50  |
| BKB04   | 28/07/24 | 11:00 am<br>3:15 pm | Qualifications | Group phase:<br>M - South Sudan<br><b>vs</b> Puerto Rico,<br>W - Spain <b>vs</b> China | €150               | €130 | €90   | € 50 | €24  |
| BKB05   | 28/07/24 | 5:15 pm<br>7:00 pm  | Qualifications | M - Group phase:<br>Serbia <b>vs</b> USA                                               | €200               | €160 | €120  | €80  | € 50 |
| BKB06   | 28/07/24 | 9:00 pm<br>10:45 pm | Qualifications | W - Group phase:<br>Serbia <i>vs</i> Porto Rico                                        | €200               | €160 | €120  | €80  | € 50 |
| BKB07   | 29/07/24 | 11:00 am<br>3:15 pm | Qualifications | W - Group phase:<br>Nigeria <b>vs</b> Australia,<br>Germany <b>vs</b> Belgium          | €150               | €130 | €90   | €50  | €24  |
| BKB08   | 29/07/24 | 5:15 pm<br>7:00 pm  | Qualifications | W - Group phase:<br>Canada <b>vs</b> France                                            | € 200              | €160 | €120  | €80  | € 50 |
| BKB09   | 29/07/24 | 9:00 pm<br>10:45 pm | Qualifications | W - Group phase:<br>USA <b>vs</b> Japan                                                | € 200              | €160 | €120  | €80  | € 50 |
| BKB10   | 30/07/24 | 11:00 am<br>3:15 pm | Qualifications | M - Group phase:<br>Spain <i>vs</i> Greece,<br>Canada <i>vs</i> Australia              | €150               | €130 | €90   | € 50 | €24  |

### **MORE SESSIONS ON THE NEXT PAGE!**

\* Please refer to **page 5** in this document for more information on accessible seating and wheelchair seating. \*\* The category 'First' will give access to a well-located place, usually boxes, sky boxes or lounges with no catering service included, although with access to the concessions (customers will be charged based on consumption) For the conditions of application and validity of the rates, please refer to **page 98** of the present document.

## **BASKETBALL (CONTINUED)**

LILLE MÉTROPOLE

Categories where accessible seating is available\*

| SESSION | DOTE     | TYPE OF<br>TIME SESSION |                | SESSION                                                                    | PRICE PER CATEGORY |       |      |      |      |  |
|---------|----------|-------------------------|----------------|----------------------------------------------------------------------------|--------------------|-------|------|------|------|--|
| CODE    | DATE     |                         | SESSION        | DESCRIPTION                                                                | FIRST              | A     | В    | С    | D    |  |
| BKB11   | 30/07/24 | 5:15 pm<br>7:00 pm      | Qualifications | M - Group phase:<br>Japan <b>vs</b> France                                 | €200               | €160  | €120 | €80  | €50  |  |
| BKB12   | 30/07/24 | 9:00 pm<br>10:45 pm     | Qualifications | M - Group phase:<br>Brazil <b>vs</b> Germany                               | €200               | €160  | €120 | € 80 | €50  |  |
| BKB13   | 31/07/24 | 11:00 am<br>3:15 pm     | Qualifications | W - Group phase:<br>Porto Rico <b>vs</b> Spain,<br>China <b>vs</b> Serbia  | €150               | €130  | €90  | € 50 | €24  |  |
| BKB14   | 31/07/24 | 5:15 pm<br>7:00 pm      | Qualifications | M - Group phase:<br>Puerto Rico <b>vs</b> Serbia                           | €200               | €160  | €120 | €80  | €50  |  |
| BKB15   | 31/07/24 | 9:00 pm<br>10:45 pm     | Qualifications | M - Group phase:<br>USA <b>vs</b> South Sudan                              | €200               | €160  | €120 | €80  | € 50 |  |
| BKB16   | 01/08/24 | 11:00 am<br>3:15 pm     | Qualifications | W - Group phase:<br>Japan <b>vs</b> Germany,<br>Australia <b>vs</b> Canada | €150               | €130  | €90  | €50  | €24  |  |
| BKB17   | 01/08/24 | 5:15 pm<br>7:00 pm      | Qualifications | W - Group phase:<br>France <b>vs</b> Nigeria                               | €200               | € 160 | €120 | €80  | € 50 |  |
| BKB18   | 01/08/24 | 9:00 pm<br>10:45 pm     | Qualifications | W - Group phase:<br>Belgium <b>vs</b> USA                                  | € 200              | € 160 | €120 | €80  | € 50 |  |
| BKB19   | 02/08/24 | 11:00 am<br>3:15 pm     | Qualifications | M - Group phase:<br>Japan <b>vs</b> Brazil,<br>Australia <b>vs</b> Greece  | €150               | €130  | €90  | € 50 | €24  |  |
| BKB20   | 02/08/24 | 5:15 pm<br>7:00 pm      | Qualifications | M - Group phase:<br>Canada <b>vs</b> Spain                                 | € 200              | €160  | €120 | €80  | € 50 |  |
| BKB21   | 02/08/24 | 9:00 pm<br>10:45 pm     | Qualifications | M - Group phase:<br>France <b>vs</b> Germany                               | € 200              | €160  | €120 | €80  | € 50 |  |
| BKB22   | 03/08/24 | 11:00 am<br>3:15 pm     | Qualifications | W - Group phase:<br>China <b>vs</b> Porto Rico,<br>Serbia <b>vs</b> Spain  | €150               | €130  | €90  | € 50 | €24  |  |
| BKB23   | 03/08/24 | 5:15 pm<br>7:00 pm      | Qualifications | M - Group phase:<br>Puerto Rico <i>vs</i> USA                              | € 200              | €160  | €120 | € 80 | € 50 |  |
| BKB24   | 03/08/24 | 9:00 pm<br>10:45 pm     | Qualifications | M - Group phase:<br>Serbia <b>vs</b> South Sudan                           | € 200              | €160  | €120 | € 80 | € 50 |  |
| BKB25   | 04/08/24 | 11:00 am<br>3:15 pm     | Qualifications | W - Group phase:<br>Japan <b>vs</b> Belgium,<br>Canada <b>vs</b> Nigeria   | €150               | €130  | €90  | € 50 | €24  |  |
| BKB26   | 04/08/24 | 5:15 pm<br>7:00 pm      | Qualifications | W - Group phase:<br>Germany <b>vs</b> USA                                  | €200               | €160  | €120 | €80  | €50  |  |
| BKB27   | 04/08/24 | 9:00 pm<br>10:45 pm     | Qualifications | W - Group phase:<br>Australia <b>vs</b> France                             | €200               | €160  | €120 | € 80 | €50  |  |

## MORE SESSIONS ON THE NEXT PAGE!

\* Please refer to **page 5** in this document for more information on accessible seating and wheelchair seating. \*\* The category 'First' will give access to a well-located place, usually boxes, sky boxes or lounges with no catering service included, although with access to the concessions (customers will be charged based on consumption) For the conditions of application and validity of the rates, please refer to **page 98** of the present document.

## BASKETBALL (CONTINUED)

BERCY ARENA - PARIS

VENUE MAPS ARE PROVIDED FOR INFORMATIONAL PURPOSES ONLY AND ARE NOT CONTRACTUALLY BINDING.

Categories where accessible seating is available\*

| SESSION | DOTE     | TIME                | TYPE OF        | SESSION        | PRICE PER CATEGORY |       |       |       |     |
|---------|----------|---------------------|----------------|----------------|--------------------|-------|-------|-------|-----|
| CODE    | DATE     | TIME                | SESSION        | DESCRIPTION    | FIRST              | A     | В     | С     | D   |
| BKB28   | 06/08/24 | 11:00 am<br>1:00 pm | Qualifications | M - 1/4 Final  |                    | €280  | €205  | €145  | €80 |
| BKB29   | 06/08/24 | 2:30 pm<br>4:30 pm  | Qualifications | M - 1/4 Final  |                    | €280  | € 205 | €145  | €80 |
| BKB30   | 06/08/24 | 6:00 pm<br>8:00 pm  | Qualifications | M - 1/4 Final  |                    | €280  | € 205 | €145  | €80 |
| BKB31   | 06/08/24 | 9:30 pm<br>11:30 pm | Qualifications | M - 1/4 Final  |                    | €280  | € 205 | €145  | €80 |
| BKB32   | 07/08/24 | 11:00 am<br>1:00 pm | Qualifications | W - 1/4 Final  |                    | €240  | €175  | €125  | €70 |
| BKB33   | 07/08/24 | 2:30 pm<br>4:30 pm  | Qualifications | W - 1/4 Final  |                    | €240  | €175  | €125  | €70 |
| BKB34   | 07/08/24 | 6:00 pm<br>8:00 pm  | Qualifications | W - 1/4 Final  |                    | €240  | €175  | €125  | €70 |
| BKB35   | 07/08/24 | 9:30 pm<br>11:30 pm | Qualifications | W - 1/4 Final  |                    | €240  | €175  | €125  | €70 |
| BKB36   | 08/08/24 | 5:30 pm<br>7:30 pm  | Qualifications | M - Semi-final |                    | €510  | € 325 | € 195 | €95 |
| BKB37   | 08/08/24 | 9:00 pm<br>11:00 pm | Qualifications | M - Semi-final |                    | €510  | € 325 | € 195 | €95 |
| BKB38   | 09/08/24 | 5:30 pm<br>7:30 pm  | Qualifications | W - Semi-final |                    | € 305 | €215  | € 150 | €85 |
| BKB39   | 09/08/24 | 9:00 pm<br>11:00 pm | Qualifications | W - Semi-final |                    | € 305 | €215  | €150  | €85 |

### **MORE SESSIONS ON THE NEXT PAGE!**

## **BASKETBALL (CONTINUED)**

PARIS

## Categories where accessible seating is available\*\*

| SESSION        | DOTE     | TIME                | TIME    | TIME        | TYPE OF | SESSION |       | PRICE | PER CATE | GORY |  |
|----------------|----------|---------------------|---------|-------------|---------|---------|-------|-------|----------|------|--|
| CODE           | DATE     | 111112              | SESSION | DESCRIPTION | FIRST   | A       | В     | С     | D        |      |  |
| BKB40          | 10/08/24 | 11:00 am<br>1:00 pm | Medals  | M - Bronze  |         | €510    | € 325 | € 195 | €95      |      |  |
| <b>*</b> BKB41 | 10/08/24 | 9:30 pm<br>12:00 am | Medals  | M - Final   |         | €980    | € 525 | € 295 | €125     |      |  |
| BKB42          | 11/08/24 | 11:30 am<br>1:30 pm | Medals  | W - Bronze  |         | € 305   | €215  | €150  | €85      |      |  |
| <b>*</b> BKB43 | 11/08/24 | 3:30 pm<br>6:00 pm  | Medals  | W - Final   |         | €510    | € 325 | € 195 | €95      |      |  |