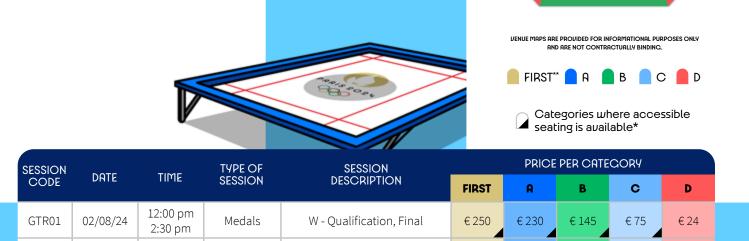

INVALIDES - PARIS

VENUE MAPS ARE PROVIDED FOR INFORMATIONAL PURPOSES ONLY AND ARE NOT CONTRACTUALLY BINDING.

Categories where accessible seating is available\*

| SESSION | DOTE     | TIME                | TYPE OF        | SESSION                                             |       | PRICE PER CATECORY |             |             |     |  |  |
|---------|----------|---------------------|----------------|-----------------------------------------------------|-------|--------------------|-------------|-------------|-----|--|--|
| CODE    | DATE     | TIME                | SESSION        | DESCRIPTION                                         | FIRST | A                  | В           | С           | D   |  |  |
| ARC01   | 25/07/24 |                     |                | W - Individual: Ranking round                       |       | No tickets o       | on sale for | this sessio | n   |  |  |
| ARC02   | 25/07/24 |                     |                | M - Individual: Ranking round                       |       | No tickets o       | on sale for | this sessio | n   |  |  |
| ARC03   | 28/07/24 | 9:30 am<br>11:05 am | Qualifications | W - Team: 1/8 Eliminations                          |       | €100               | €70         | € 45        | €24 |  |  |
| ARC04   | 28/07/24 | 2:15 pm<br>5:55 pm  | Medals         | W - Team: 1/4 finals,<br>Semi-finals, Bronze, Final |       | €190               | €145        | €95         | €50 |  |  |
| ARC05   | 29/07/24 | 9:30 am<br>11:05 am | Qualifications | M - Team: 1/8 Eliminations                          |       | €100               | €70         | €45         | €24 |  |  |
| ARC06   | 29/07/24 | 2:15 pm<br>5:55 pm  | Medals         | M -Team: 1/4 finals,<br>Semi-finals, Bronze, Final  |       | €190               | €145        | €95         | €50 |  |  |
| ARC07   | 30/07/24 | 12:00 pm<br>3:55 pm | Qualifications | M/W - Individual:<br>1/32, 1/16 Eliminations        |       | €100               | €70         | €45         | €24 |  |  |
| ARC08   | 30/07/24 | 5:45 pm<br>8:25 pm  | Qualifications | M/W - Individual:<br>1/32, 1/16 Eliminations        |       | €100               | € 70        | €45         | €24 |  |  |
| ARC09   | 31/07/24 | 12:00 pm<br>3:55 pm | Qualifications | M/W - Individual:<br>1/32, 1/16 Eliminations        |       | €100               | €70         | € 45        | €24 |  |  |
| ARC10   | 31/07/24 | 5:45 pm<br>8:25 pm  | Qualifications | M/W - Individual:<br>1/32, 1/16 Eliminations        |       | €100               | €70         | € 45        | €24 |  |  |
| ARC11   | 01/08/24 | 9:30 am<br>1:25 pm  | Qualifications | M/W - Individual:<br>1/32, 1/16 Eliminations        |       | €100               | €70         | €45         | €24 |  |  |
| ARC12   | 01/08/24 | 3:30 pm<br>7:25 pm  | Qualifications | M/W - Individual:<br>1/32, 1/16 Eliminations        |       | €100               | €70         | €45         | €24 |  |  |