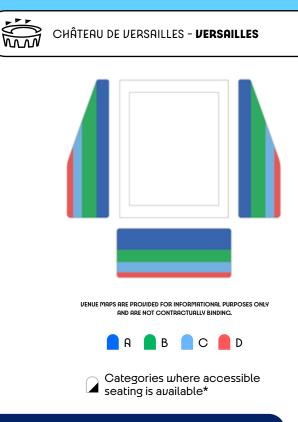

### **KEY INFO**

The artistic swimming competition consists of two events: the duets and the teams. The duet events consist of a technical routine and a free routine. An acrobatic routine is added for the team events. The events will take place on a 30 metres by 20 metres area and in a pool with a depth of 3 metres. The routines are scored by judges who take several criteria into account: level of difficulty, synchronization, execution and artistic impression.

For the first time in history, up to 20 men in total may take part in the team artistic swimming competition at the Paris 2024 Olympic Games with a maximum of two men per team.

AQUATICS CENTRE - SAINT-DENIS

VENUE MAPS ARE PROVIDED FOR INFORMATIONAL PURPOSES ONLY AND ARE NOT CONTRACTUALLY BINDING.

Categories where accessible seating is available\*\*

| SESSION | DOTE     | TIME                | TYPE OF        | SESSION                |       | PRICE | PER CATE | GORY  |     |
|---------|----------|---------------------|----------------|------------------------|-------|-------|----------|-------|-----|
| CODE    | DATE     | TIME                | SESSION        | DESCRIPTION            | FIRST | A     | В        | С     | D   |
| SWA01   | 05/08/24 | 7:30 pm<br>9:00 pm  | Qualifications | Team Technical Routine |       | €190  | € 135    | €80   | €24 |
| SWA02   | 06/08/24 | 7:30 pm<br>9:00 pm  | Qualifications | Team Free Routine      |       | €190  | € 135    | €80   | €24 |
| *SWA03  | 07/08/24 | 7:30 pm<br>9:15 pm  | Medals         | Team acrobatic routine |       | € 330 | €235     | €155  | €85 |
| SWA04   | 09/08/24 | 7:30 pm<br>9:30 pm  | Qualifications | Duet Technical Routine |       | €190  | € 135    | €80   | €24 |
| *SWA05  | 10/08/24 | 7:30 pm<br>10:00 pm | Medals         | Duet free routine      |       | € 330 | €235     | € 155 | €85 |