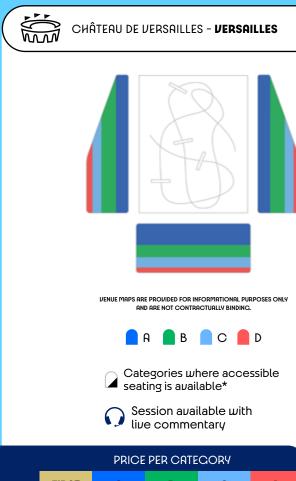

## SEAT CATEGORIES

Category FIRST tickets give access to preferential seating areas in the grandstand, usually a box or lounge, as well as to catering facilities (additional payment required).

Categories A B C D E refer to the further five seating sections, ordered according to their situation in the stand. The number of categories available in any single session **depends** on the exact configuration of the venue.

Some categories are standing only. These zones are indicated by the following symbol: *Standing*.

A maximum of 6 tickets can be purchased per session, except for some specific sessions limited to a maximum of 4 tickets. These exceptions are indicated with asterisk (\*) in the price grid of the different disciplines. The number of tickets is limited to 20 for football sessions (excluding Parc des Princes).