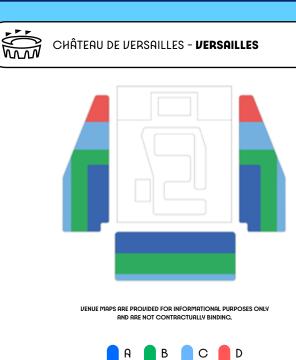

### **KEY INFO**

The artistic swimming competition consists of two events: the duets and the teams. The duet events consist of a technical routine and a free routine. An acrobatic routine is added for the team events. The events will take place on a 30 metres by 20 metres area and in a pool with a depth of 3 metres. The routines are scored by judges who take several criteria into account: level of difficulty, synchronization, execution and artistic impression.

For the first time in history, up to 20 men in total may take part in the team artistic swimming competition at the Paris 2024 Olympic Games with a maximum of two men per team.

AQUATICS CENTRE - SAINT-DENIS

VENUE MAPS ARE PROVIDED FOR INFORMATIONAL PURPOSES ONLY AND ARE NOT CONTRACTUALLY BINDING.

Categories where accessible seating is available\*\*

| SESSION | DOTE     | TIME                | TYPE OF        | SESSION                |       | PRICE | PER CATE | GORY  |     |
|---------|----------|---------------------|----------------|------------------------|-------|-------|----------|-------|-----|
| CODE    | DATE     | TIME                | SESSION        | DESCRIPTION            | FIRST | A     | В        | С     | D   |
| SWA01   | 05/08/24 | 7:30 pm<br>9:00 pm  | Qualifications | Team Technical Routine |       | €190  | € 135    | €80   | €24 |
| SWA02   | 06/08/24 | 7:30 pm<br>9:00 pm  | Qualifications | Team Free Routine      |       | €190  | € 135    | €80   | €24 |
| *SWA03  | 07/08/24 | 7:30 pm<br>9:15 pm  | Medals         | Team acrobatic routine |       | € 330 | €235     | €155  | €85 |
| SWA04   | 09/08/24 | 7:30 pm<br>9:30 pm  | Qualifications | Duet Technical Routine |       | €190  | € 135    | €80   | €24 |
| *SWA05  | 10/08/24 | 7:30 pm<br>10:00 pm | Medals         | Duet free routine      |       | € 330 | €235     | € 155 | €85 |