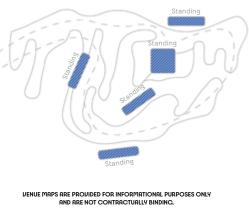

### **KEY INFO**

The program consists of six apparatus for the men (floor exercise, pommel horse, still rings, vault, parallel bars and high bar) and four for the women (vault, uneven bars, balance beam and floor exercise). The program is split between individual events per apparatus, and individual and team events across all apparatus (the all-around and by team). The gymnasts display exceptional balance, power, strength and flexibility while performing somersaults and flips with other acrobatic elements.

BERCY ARENA - PARIS

VENUE MAPS ARE PROVIDED FOR INFORMATIONAL PURPOSES ONLY AND ARE NOT CONTRACTUALLY BINDING.

Categories where accessible seating is available\*\*

| SESSION | DOTE     | TIME                | TYPE OF        | SESSION               |       | PRICE | PER CATE | EGORY |      |
|---------|----------|---------------------|----------------|-----------------------|-------|-------|----------|-------|------|
| CODE    | DATE     | TIME                | SESSION        | DESCRIPTION           | FIRST | A     | В        | С     | D    |
| GAR01   | 27/07/24 | 11:00 am<br>1:30 pm | Qualifications | M - Qualifications    |       | €260  | € 175    | € 95  | €24  |
| GAR02   | 27/07/24 | 3:30 pm<br>6:00 pm  | Qualifications | M - Qualifications    |       | €260  | €175     | €95   | €24  |
| GAR03   | 27/07/24 | 8:00 pm<br>10:30 pm | Qualifications | M - Qualifications    |       | € 260 | € 175    | € 95  | €24  |
| GAR04   | 28/07/24 | 9:30 am<br>1:20 pm  | Qualifications | W - Qualifications    |       | € 260 | € 175    | €95   | €24  |
| GAR05   | 28/07/24 | 2:50 pm<br>4:30 pm  | Qualifications | W - Qualifications    |       | €260  | € 175    | €95   | €24  |
| GAR06   | 28/07/24 | 6:00 pm<br>7:40 pm  | Qualifications | W - Qualifications    |       | €260  | €175     | €95   | €24  |
| GAR07   | 28/07/24 | 9:10 pm<br>10:50 pm | Qualifications | W - Qualifications    |       | €260  | €175     | €95   | €24  |
| *GAR08  | 29/07/24 | 5:30 pm<br>8:30 pm  | Medals         | M - Team final        |       | €630  | € 425    | €265  | €100 |
| *GAR09  | 30/07/24 | 6:15 pm<br>8:30 pm  | Medals         | W - Team final        |       | € 690 | € 505    | € 295 | €125 |
| *GAR10  | 31/07/24 | 5:30 pm<br>8:15 pm  | Medals         | M - All around final  |       | €630  | € 425    | €265  | €100 |
| *GAR11  | 01/08/24 | 6:15 pm<br>8:25 pm  | Medals         | W - All around final  |       | €690  | € 505    | € 295 | €125 |
| *GAR12  | 03/08/24 | 3:30 pm<br>6:00 pm  | Medals         | M/W - Apparatus final |       | €630  | € 425    | €265  | €100 |
| *GAR13  | 04/08/24 | 3:00 pm<br>5:40 pm  | Medals         | M/W - Apparatus final |       | €630  | € 425    | €265  | €100 |
| *GAR14  | 05/08/24 | 11:45 am<br>3:15 pm | Medals         | M/W - Apparatus final |       | €630  | € 425    | €265  | €100 |