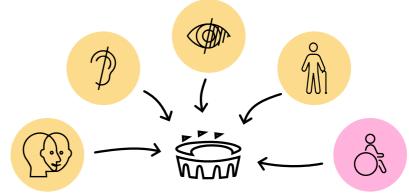

## **ACCESSIBLE SEATING**

## Two types of accessible seating areas will be available:

## - Wheelchair seating

Places for wheelchair users will be in venues for all sessions and sports, subject to availability. The tickets for wheelchair users will be sold in the lowest price categories, depending on the configuration of the venue. The seat allocated will correspond to a category equal to, or superior to, the seat category selected.

## - Accessible seating

These tickets are intended for people with disabilities or reduced mobility, who are not wheelchair users but require accessible seating with minimal walking distances and in close proximity to accessible facilities. Accessible seating will be available in a variety of categories, for all sessions and sports, in a seated arrangement and subject to availability. The different categories of accessible seats available will appear on the official ticketing platform at the time of purchase. This is available in the categories indicated by the following symbol:

## **Companion seating:**

It will be possible to purchase a companion seat with every seat type selected. One accessible seat purchased = one companion seat, if required. Standard tickets may be purchased in addition to tickets for people with reduced mobility, wheelchair users, and companions, depending on the number of seats per session.