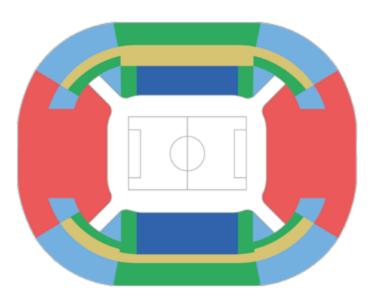

## SEAT CATEGORIES

Category FIRST tickets give access to preferential seating areas in the grandstand, usually a box or lounge, as well as to catering facilities (additional payment required).

Categories A B C D E refer to the further five seating sections, ordered according to their situation in the stand. The number of categories available in any single session **depends** on the exact configuration of the venue.

Some categories are standing only. These zones are indicated by the following symbol: *Standing*.

A maximum of 6 tickets can be purchased per session, except for some specific sessions limited to a maximum of 4 tickets. These exceptions are indicated with asterisk (\*) in the price grid of the different disciplines. The number of tickets is limited to 20 for football sessions (excluding Parc des Princes).