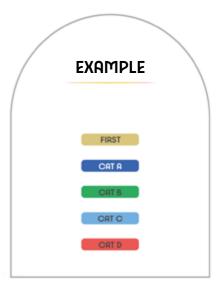

## SEAT CATEGORIES

Category FIRST tickets give access to preferential seating areas in the grandstand, usually a box or lounge, as well as to catering facilities (additional payment required).

Categories A B C D E refer to the further five seating sections, ordered according to their situation in the stand. The number of categories available in any single session **depends** on the exact configuration of the venue.

Some categories are standing only. These zones are indicated by the following symbol: *Standing*.

A maximum of 6 tickets can be purchased per session, except for some specific sessions limited to a maximum of 4 tickets. These exceptions are indicated with asterisk (\*) in the price grid of the different disciplines. The number of tickets is limited to 20 for football sessions (excluding Parc des Princes).