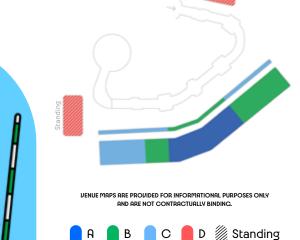

## SEAT CATEGORIES

Category FIRST tickets give access to preferential seating areas in the grandstand, usually a box or lounge, as well as to catering facilities (additional payment required).

Categories A B C D E refer to the further five seating sections, ordered according to their situation in the stand. The number of categories available in any single session **depends** on the exact configuration of the venue.

Some categories are standing only. These zones are indicated by the following symbol: *Standing*.

A maximum of 6 tickets can be purchased per session, except for some specific sessions limited to a maximum of 4 tickets. These exceptions are indicated with asterisk (\*) in the price grid of the different disciplines. The number of tickets is limited to 20 for football sessions (excluding Parc des Princes).

## **ACCESSIBLE SEATING**

## Two types of accessible seating areas will be available:

## - Wheelchair seating

Places for wheelchair users will be in venues for all sessions and sports, subject to availability. The tickets for wheelchair users will be sold in the lowest price categories, depending on the configuration of the venue. The seat allocated will correspond to a category equal to, or superior to, the seat category selected.

## - Accessible seating

These tickets are intended for people with disabilities or reduced mobility, who are not wheelchair users but require accessible seating with minimal walking distances and in close proximity to accessible facilities. Accessible seating will be available in a variety of categories, for all sessions and sports, in a seated arrangement and subject to availability. The different categories of accessible seats available will appear on the official ticketing platform at the time of purchase. This is available in the categories indicated by the following symbol: