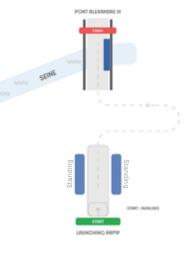

### **KEY INFO**

Taking place on the city's iconic roads, the marathon is a demanding and tactical race that gives rise to strategies and alliances. It takes place throughout the city, with spectators lining the route to watch and encourage the runners.

INVALIDES - PARIS

VENUE MAPS ARE PROVIDED FOR INFORMATIONAL PURPOSES ONLY AND ARE NOT CONTRACTURLLY BINDING.

Categories where accessible seating is available\*

| SESSION | 5 0 <b>7</b> 5 | <b>T</b> 1545        | TYPE OF | SESSION            |       | PRICI | E PER CATE | GORY |   |
|---------|----------------|----------------------|---------|--------------------|-------|-------|------------|------|---|
| CODE    | DATE           | TIME                 | SESSION | DESCRIPTION        | FIRST | A     | В          | С    | D |
| ATM01   | 10/08/24       | 08:00 am<br>11:00 am | Medals  | M - Marathon Final |       | €40   | €24        |      |   |
| ATM02   | 11/08/24       | 08:00 am<br>11:15 am | Medals  | W - Marathon Final |       | €40   | €24        |      |   |