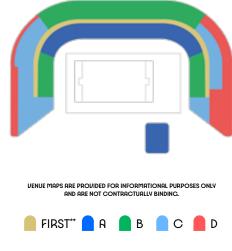

## SEAT CATEGORIES

Category FIRST tickets give access to preferential seating areas in the grandstand, usually a box or lounge, as well as to catering facilities (additional payment required).

Categories A B C D E refer to the further five seating sections, ordered according to their situation in the stand. The number of categories available in any single session **depends** on the exact configuration of the venue.

Some categories are standing only. These zones are indicated by the following symbol: *Standing*.

A maximum of 6 tickets can be purchased per session, except for some specific sessions limited to a maximum of 4 tickets. These exceptions are indicated with asterisk (\*) in the price grid of the different disciplines. The number of tickets is limited to 20 for football sessions (excluding Parc des Princes).