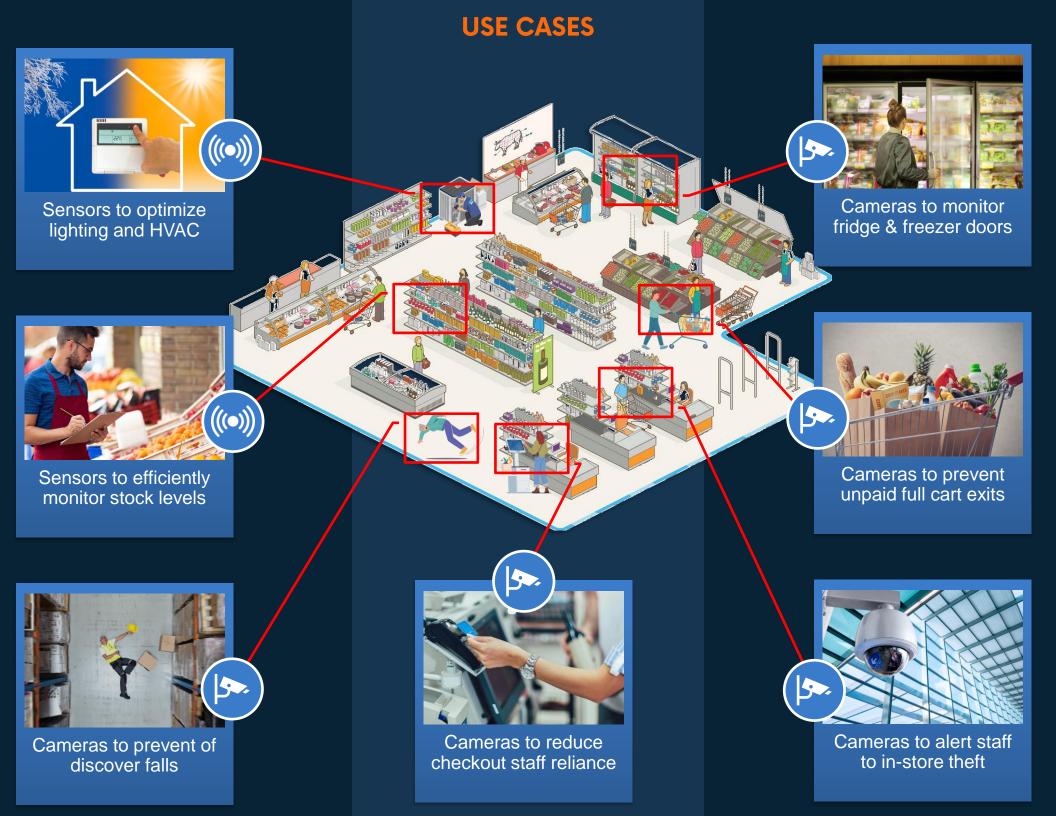

# CUPCAKE

Edge AI Server for Retail

Convenience Stores | Mini Marts | Fast Food