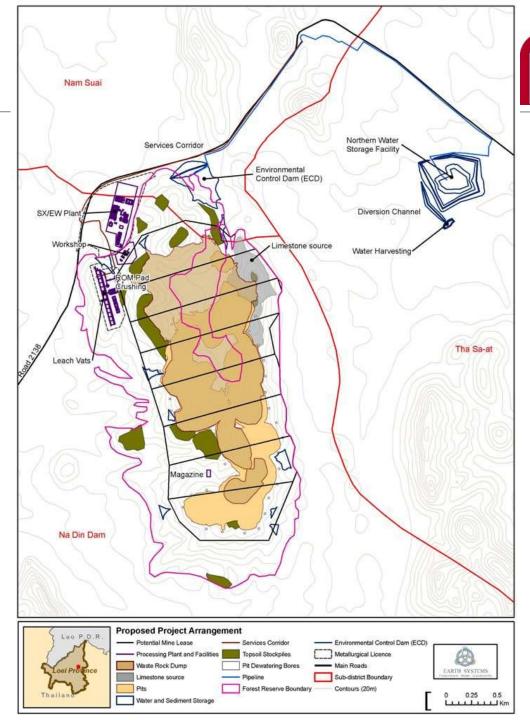

#### Project Area

- Waste dump/pit designs finalised
- All other major features finalised
- Key treatment of crushed ore through "vat leach"
- Use of acid and bacteria to extract copper solution
- SX/EW processing of acid solution for copper cathode

#### Project Area

- Separate MLAs (300 rai) shown as grid
- Processing outside of mine leases
- Water management a priority
- Topsoil stockpiling planned
- Sedimentation control
- Limestone quarry for acid control

# Water Management

Closure

strategy