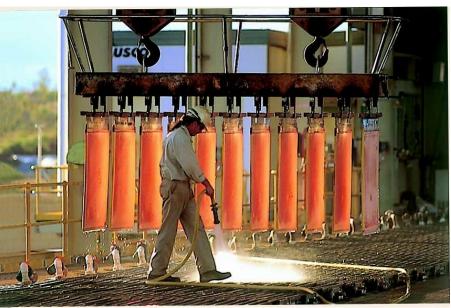

h"
- Use of acid and bacteria to extract copper solution
- SX/EW processing of acid solution for copper cathode







#### Project Area

- Separate MLAs (300 rai) shown as grid
- Processing outside of mine leases
- Water management a priority
- Topsoil stockpiling planned
- Sedimentation control
- Limestone quarry for acid control





# **Mining**







# **Crushing and Agglomeration**







# **Leaching Vats**







# **Leaching Vats**









#### Why Vat Leaching





- Simple and widely practised technology
- Small footprint
- Produces copper in final form which could be processed to final products in Thailand
- Mining of the deposit can be sequenced
- Mining voids can then be backfilled
- Reduces potential impacts

#### **Solvent Extraction**







# **Electro-winning**











#### **Production Schedule**







- Ore: 6Mtpa feed with max. 1.2Mtpa oxide
- Maximum mining rate of 24Mtpa for years 2-4, dropping to 18.5Mtpa
- Mine life of just over 8.5 years

# **Mine Sequencing**





# **Puthep before mining**





































## Ridgeline from west







#### Ridgeline from east









# Water Management





Closure

strategy





## Schedule to complete FS





| Activity                         | Status      | 2009 |   |   | 2010 |   |   |   |   |   |     |   |   |   |   | 2011 |   |   |   |   |   |   |    |   |   |  |     | 2012 |   |   |   |   |   |   |   |   |   |   |       |  |     |   |   |
|----------------------------------|-------------|------|---|---|------|---|---|---|---|---|-----|---|---|---|---|------|---|---|---|---|---