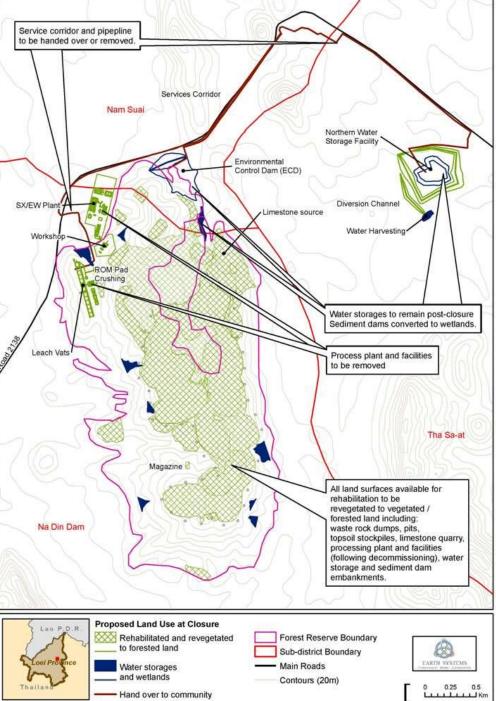

Crushing and Agglomeration**







# **Leaching Vats**







# **Leaching Vats**









#### Why Vat Leaching





- Simple and widely practised technology
- Small footprint
- Produces copper in final form which could be processed to final products in Thailand
- Mining of the deposit can be sequenced
- Mining voids can then be backfilled
- Reduces potential impacts

#### **Solvent Extraction**







# **Electro-winning**











#### **Production Schedule**







- Ore: 6Mtpa feed with max. 1.2Mtpa oxide
- Maximum mining rate of 24Mtpa for years 2-4, dropping to 18.5Mtpa
- Mine life of just over 8.5 years

# **Mine Sequencing**





# **Puthep before mining**





































## Ridgeline from west







#### Ridgeline from east









# Water Management





Closure

strategy





## Schedule to complete FS





| Activity                         | Status      | 2009 |   |   | 2010 |   |   |   |   |   |     |   |   |   |   | 2011 |   |   |   |   |   |   |    |   |   |  |     | 2012 |   |   |   |   |   |   |   |   |   |   |       |  |     |   |   |
|----------------------------------|-------------|------|---|---|------|---|---|---|---|---|-----|---|---|---|---|------|---|---|---|---|---|---|----|---|---|--|-----|------|---|---|---|---|---|---|---|---|---|---|-------|--|-----|---|---|
|                                  | Status      | 0    | N | D | J    | F | M | A | N | 1 | J . | J | A | S | 0 | N    | D | J | F | M | A | N | IJ | J | J |  | 5 ( | )    | N | D | J | F | M | А | M | J | J | P | \ \ \ |  | 1 0 | N | D |
| ESIA