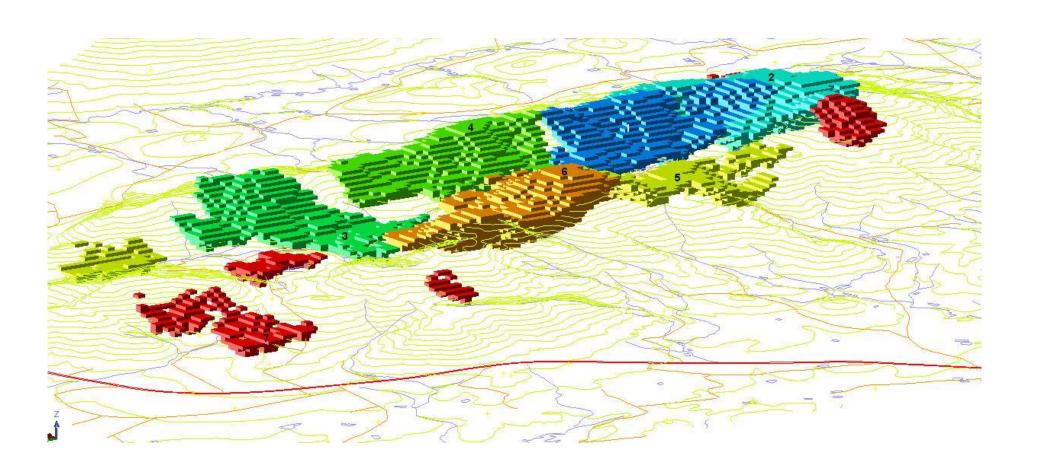

es
- Water management a priority
- Topsoil stockpiling planned
- Sedimentation control
- Limestone quarry for acid control





# **Mining**







# **Crushing and Agglomeration**







# **Leaching Vats**







# **Leaching Vats**









#### Why Vat Leaching





- Simple and widely practised technology
- Small footprint
- Produces copper in final form which could be processed to final products in Thailand
- Mining of the deposit can be sequenced
- Mining voids can then be backfilled
- Reduces potential impacts

#### **Solvent Extraction**







# **Electro-winning**











#### **Production Schedule**







- Ore: 6Mtpa feed with max. 1.2Mtpa oxide
- Maximum mining rate of 24Mtpa for years 2-4, dropping to 18.5Mtpa
- Mine life of just over 8.5 years

# **Mine Sequencing**





# **Puthep before mining**





































## Ridgeline from west







#### Ridgeline from east









# Water Management





Closure

strategy





## Schedule to complete FS





| Activity                         | Status      | 2009 |   |   | 2010 |   |   |   |   |   |     |   |   |   |   | 2011 |   |   |   |   |   |   |    |   |   |  |     | 2012 |   |   |   |   |   |   |   |   |   |   |       |  |     |   |   |
|----------------------------------|-------------|------|---|---|------|---|---|---|---|---|-----|---|---|---|---|------|---|---|---|---|---|---|----|---|---|--|-----|------|---|---|---|---|---|---|---|---|---|---|-------|--|-----|---|---|
|                                  | Status      | 0    | N | D | J    | F | M | A | N | 1 | J . | J | A | S |