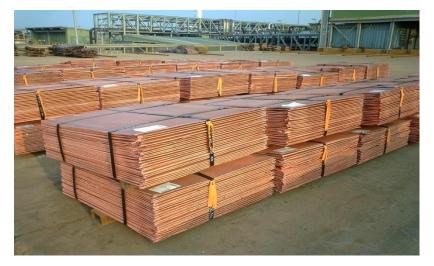

- Use of acid and bacteria to extract copper solution
- SX/EW processing of acid solution for copper cathode







#### Project Area

- Separate MLAs (300 rai) shown as grid
- Processing outside of mine leases
- Water management a priority
- Topsoil stockpiling planned
- Sedimentation control
- Limestone quarry for acid control





# **Mining**







# **Crushing and Agglomeration**







# **Leaching Vats**







# **Leaching Vats**









#### Why Vat Leaching





- Simple and widely practised technology
- Small footprint
- Produces copper in final form which could be processed to final products in Thailand
- Mining of the deposit can be sequenced
- Mining voids can then be backfilled
- Reduces potential impacts

#### **Solvent Extraction**







# **Electro-winning**











#### **Production Schedule**







- Ore: 6Mtpa feed with max. 1.2Mtpa oxide
- Maximum mining rate of 24Mtpa for years 2-4, dropping to 18.5Mtpa
- Mine life of just over 8.5 years

# **Mine Sequencing**





# **Puthep before mining**





































## Ridgeline from west







#### Ridgeline from east









# Water Management





Closure

strategy





## Schedule to complete FS





| Activity                         | Status      | 2009 |   |   | 2010 |   |   |   |   |   |     |   |   |   |   | 2011 |   |   |   |   |   |   |    |   |   |  |     | 2012 |   |   |   |   |   |   |   |   |   |   |       |  |     |   |   |
|----------------------------------|-------------|------|---|---|------|---|---|---|---|---|-----|---|---|---|---|------|---|---|---|---|---|-