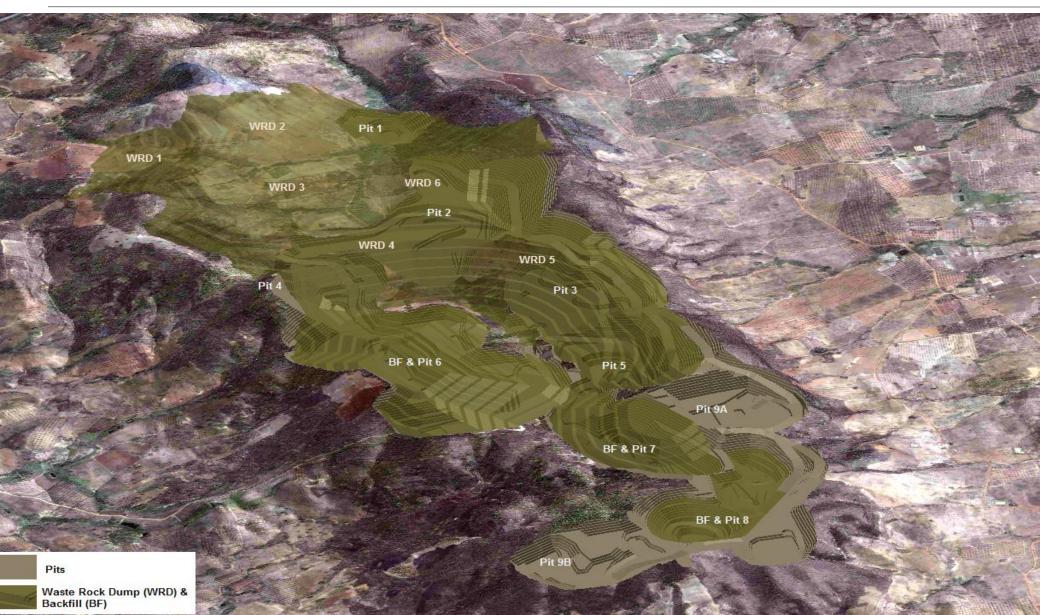

Sedimentation control
- Limestone quarry for acid control





# **Mining**







# **Crushing and Agglomeration**







# **Leaching Vats**







# **Leaching Vats**









#### Why Vat Leaching





- Simple and widely practised technology
- Small footprint
- Produces copper in final form which could be processed to final products in Thailand
- Mining of the deposit can be sequenced
- Mining voids can then be backfilled
- Reduces potential impacts

#### **Solvent Extraction**







# **Electro-winning**











#### **Production Schedule**







- Ore: 6Mtpa feed with max. 1.2Mtpa oxide
- Maximum mining rate of 24Mtpa for years 2-4, dropping to 18.5Mtpa
- Mine life of just over 8.5 years

# **Mine Sequencing**





# **Puthep before mining**





































## Ridgeline from west







#### Ridgeline from east









# Water Management





Closure

strategy





## Schedule to complete FS





| Activity                         | Status      | 2009 |   |   | 2010 |   |   |   |   |   |     |   |   |   |   | 2011 |   |   |   |   |   |   |    |   |   |  |     | 2012 |   |   |   |   |   |   |   |   |   |   |       |  |     |   |   |
|----------------------------------|-------------|------|---|---|------|---|---|---|---|---|-----|---|---|---|---|------|---|---|---|---|---|---|----|---|---|--|-----|------|---|---|---|---|---|---|---|---|---|---|-------|--|-----|---|---|
|                                  | Status      | 0    | N | D | J    | F | M | A | N | 1 | J . | J | A | S | 0 | N    | D | J | F | M | A | N | IJ | J | J |  | 5 ( | )    |