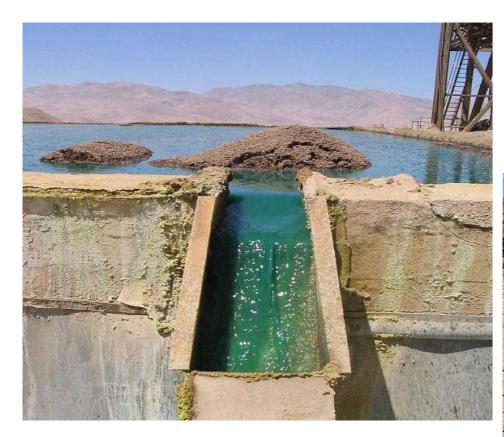

pany Limited**





# **Puthep Copper Project**



#### **Progress**





- Draft mine plan completed
- Land requirements confirmed
- Mining cost model prepared
- ESIA public consultation under preparation
- Renewed MLA under preparation

#### Project Area

- Waste dump/pit designs finalised
- All other major features finalised
- Key treatment of crushed ore through "vat leach"
- Use of acid and bacteria to extract copper solution
- SX/EW processing of acid solution for copper cathode







#### Project Area

- Separate MLAs (300 rai) shown as grid
- Processing outside of mine leases
- Water management a priority
- Topsoil stockpiling planned
- Sedimentation control
- Limestone quarry for acid control





# **Mining**







# **Crushing and Agglomeration**







# **Leaching Vats**







# **Leaching Vats**









#### Why Vat Leaching





- Simple and widely practised technology
- Small footprint
- Produces copper in final form which could be processed to final products in Thailand
- Mining of the deposit can be sequenced
- Mining voids can then be backfilled
- Reduces potential impacts

#### **Solvent Extraction**







# **Electro-winning**











#### **Production Schedule**







- Ore: 6Mtpa feed with max. 1.2Mtpa oxide
- Maximum mining rate of 24Mtpa for years 2-4, dropping to 18.5Mtpa
- Mine life of just over 8.5 years

# **Mine Sequencing**





# **Puthep before mining**





































## Ridgeline from west







#### Ridgeline from east









# Water Management





Closure

strategy





## Schedule to complete FS





|