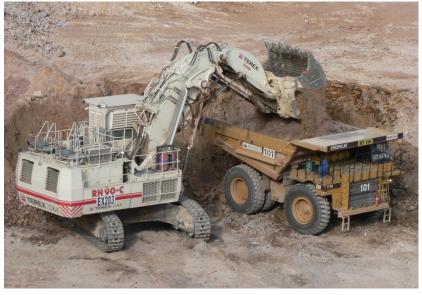

# **Puthep Company Limited**





# **Puthep Copper Project**



#### **Progress**





- Draft mine plan completed
- Land requirements confirmed
- Mining cost model prepared
- ESIA public consultation under preparation
- Renewed MLA under preparation

#### Project Area

- Waste dump/pit designs finalised
- All other major features finalised
- Key treatment of crushed ore through "vat leach"
- Use of acid and bacteria to extract copper solution
- SX/EW processing of acid solution for copper cathode







#### Project Area

- Separate MLAs (300 rai) shown as grid
- Processing outside of mine leases
- Water management a priority
- Topsoil stockpiling planned
- Sedimentation control
- Limestone quarry for acid control





# **Mining**







# **Crushing and Agglomeration**







# **Leaching Vats**







# **Leaching Vats**









#### Why Vat Leaching





- Simple and widely practised technology
- Small footprint
- Produces copper in final form which could be processed to final products in Thailand
- Mining of the deposit can be sequenced
- Mining voids can then be backfilled
- Reduces potential impacts

#### **Solvent Extraction**







# **Electro-winning**











#### **Production Schedule**







- Ore: 6Mtpa feed with max. 1.2Mtpa oxide
- Maximum mining rate of 24Mtpa for years 2-4, dropping to 18.5Mtpa
- Mine life of just over 8.5 years

# **Mine Sequencing**





# **Puthep before mining**





































## Ridgeline from west







#### Ridgeline from east









# Water Manageme