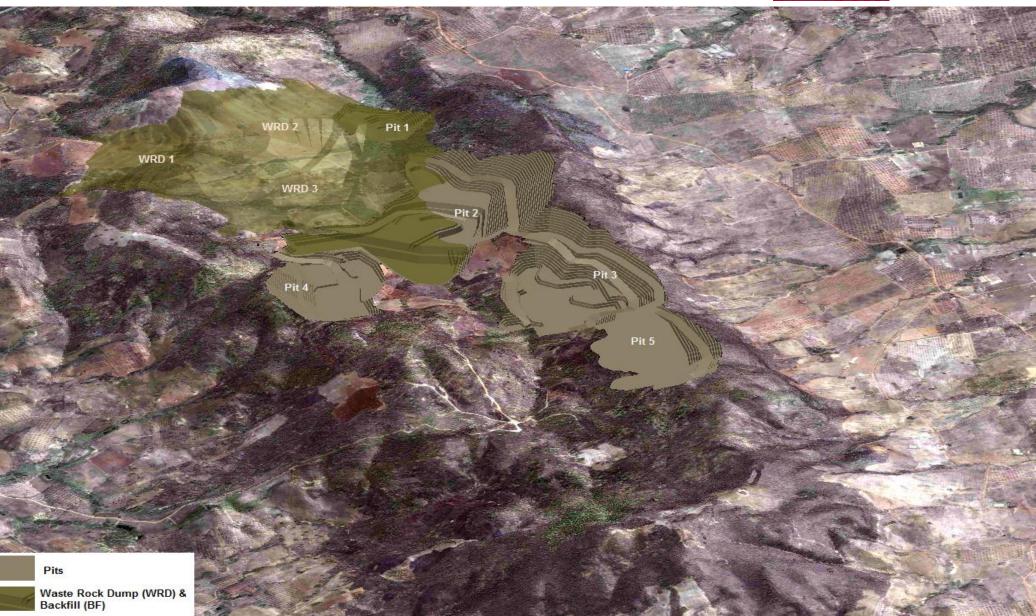

#### Project Area

- Waste dump/pit designs finalised
- All other major features finalised
- Key treatment of crushed ore through "vat leach"
- Use of acid and bacteria to extract copper solution
- SX/EW processing of acid solution for copper cathode

#### Project Area

- Separate MLAs (300 rai) shown as grid
- Processing outside of mine leases
- Water management a priority
- Topsoil stockpiling planned
- Sedimentation control
- Limestone quarry for acid control