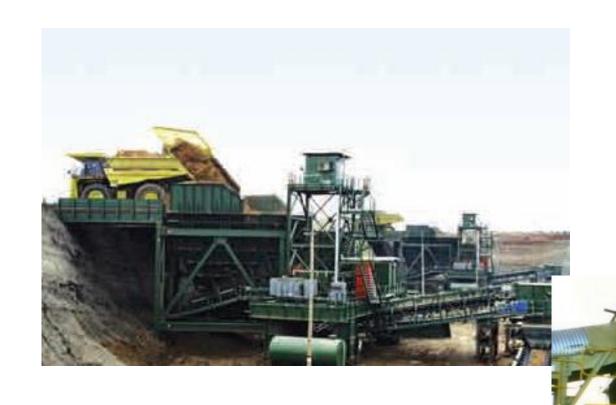

# **Puthep Company Limited**





# **Puthep Copper Project**



#### **Progress**





- Draft mine plan completed
- Land requirements confirmed
- Mining cost model prepared
- ESIA public consultation under preparation
- Renewed MLA under preparation

#### Project Area

- Waste dump/pit designs finalised
- All other major features finalised
- Key treatment of crushed ore through "vat leach"
- Use of acid and bacteria to extract copper solution
- SX/EW processing of acid solution for copper cathode







#### Project Area

- Separate MLAs (300 rai) shown as grid
- Processing outside of mine leases
- Water management a priority
- Topsoil stockpiling planned
- Sedimentation control
- Limestone quarry for acid control





# **Mining**







# **Crushing and Agglomeration**







# **Leaching Vats**







# **Leaching Vats**









#### Why Vat Leaching





- Simple and widely practised technology
- Small footprint
- Produces copper in final form which could be processed to final products in Thailand
- Mining of the deposit can be sequenced
- Mining voids can then be backfilled
- Reduces potential impacts

#### **Solvent Extraction**







# **Electro-winning**











#### **Production Schedule**







- Ore: 6Mtpa feed with max. 1.2Mtpa oxide
- Maximum mining rate of 24Mtpa for years 2-4, dropping to 18.5Mtpa
- Mine life of just over 8.5 years

# **Mine Sequencing**





# **Puthep before mining**





































## Ridgeline from west







#### Ridgeline from east









# Water Management





Closure

strategy





## Schedu