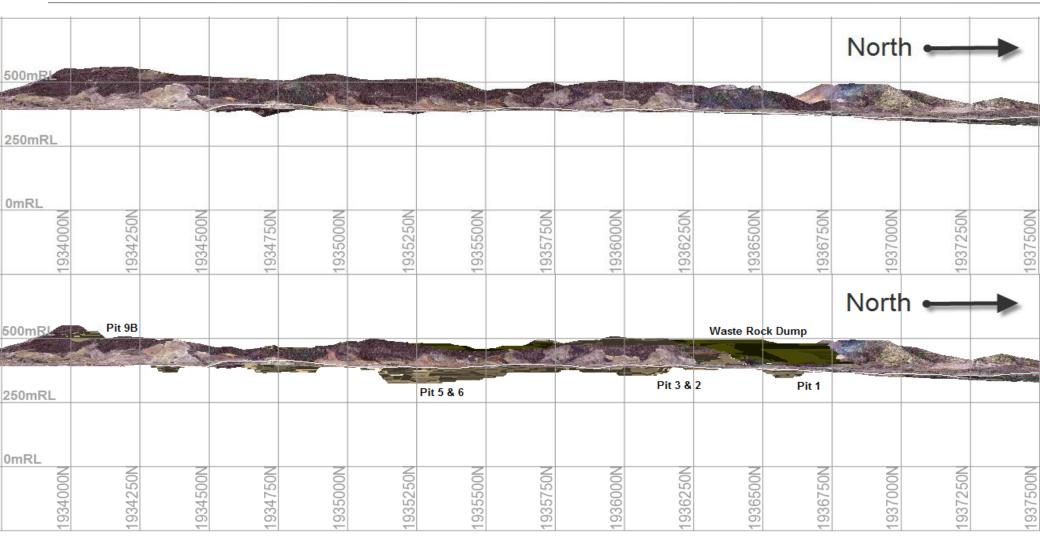

# **Mining**







# **Crushing and Agglomeration**







# **Leaching Vats**







# **Leaching Vats**









#### Why Vat Leaching





- Simple and widely practised technology
- Small footprint
- Produces copper in final form which could be processed to final products in Thailand
- Mining of the deposit can be sequenced
- Mining voids can then be backfilled
- Reduces potential impacts

#### **Solvent Extraction**







# **Electro-winning**











#### **Production Schedule**







- Ore: 6Mtpa feed with max. 1.2Mtpa oxide
- Maximum mining rate of 24Mtpa for years 2-4, dropping to 18.5Mtpa
- Mine life of just over 8.5 years

# **Mine Sequencing**





# **Puthep before mining**





































## Ridgeline from west







#### Ridgeline from east









# Water Management





Closure

strategy





## Schedule to complete FS





| Activity                         | Status      | 2009 |   |   | 2010 |   |   |   |   |   |     |   |   |   |   | 2011 |   |   |   |   |   |   |    |   |   |  |     | 2012 |   |   |   |   |   |   |   |   |   |   |       |  |     |   |   |
|----------------------------------|-------------|------|---|---|------|---|---|---|---|---|-----|---|---|---|---|------|---|---|---|---|---|---|----|---|---|--|-----|------|---|---|---|---|---|---|---|---|---|---|-------|--|-----|---|---|
|                                  | Status      | 0    | N | D | J    | F | M | A | N | 1 | J . | J | A | S | 0 | N    | D | J | F | M | A | N | IJ | J | J |  | 5 ( | )    | N | D | J | F | M | А | M | J | J | P | \ \ \ |  | 1 0 | N | D