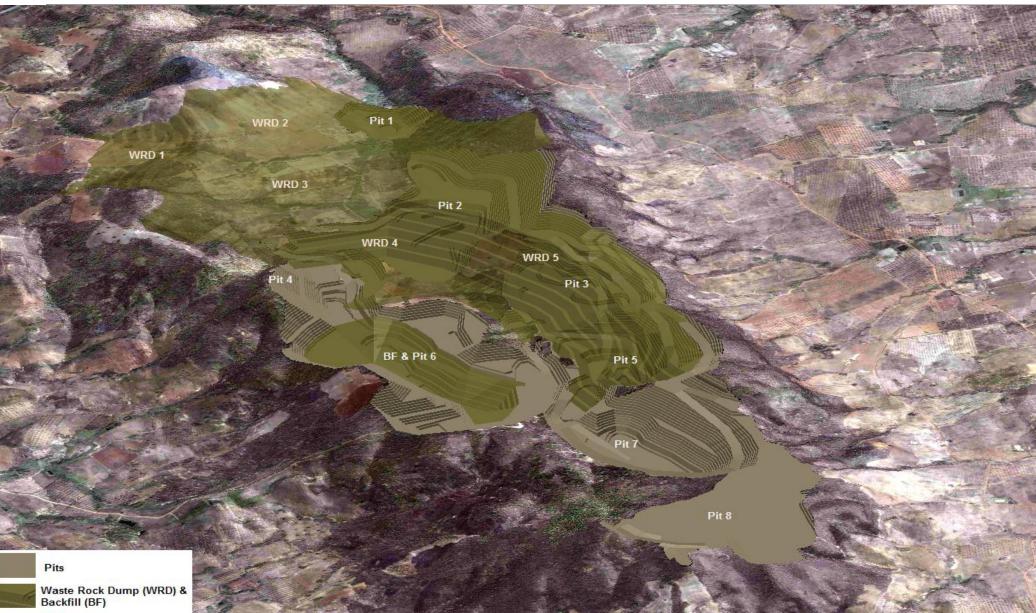

nned
- Sedimentation control
- Limestone quarry for acid control





# **Mining**







# **Crushing and Agglomeration**







# **Leaching Vats**







# **Leaching Vats**









#### Why Vat Leaching





- Simple and widely practised technology
- Small footprint
- Produces copper in final form which could be processed to final products in Thailand
- Mining of the deposit can be sequenced
- Mining voids can then be backfilled
- Reduces potential impacts

#### **Solvent Extraction**







# **Electro-winning**











#### **Production Schedule**







- Ore: 6Mtpa feed with max. 1.2Mtpa oxide
- Maximum mining rate of 24Mtpa for years 2-4, dropping to 18.5Mtpa
- Mine life of just over 8.5 years

# **Mine Sequencing**





# **Puthep before mining**





































## Ridgeline from west







#### Ridgeline from east









# Water Management





Closure

strategy





## Schedule to complete FS





| Activity                         | Status      | 2009 |   |   | 2010 |   |   |   |   |   |     |   |   |   |   | 2011 |   |   |   |   |   |   |    |   |   |  |     | 2012 |   |   |   |   |   |   |   |   |   |   |       |  |     |   |   |
|----------------------------------|-------------|------|---|---|------|---|---|---|---|---|-----|---|---|---|---|------|---|---|---|---|---|---|----|---|---|--|-----|------|---|---|---|---|---|---|---|---|---|---|-------|--|-----|---|---|
|                                  | Status      | 0    | N | D | J    | F | M | A | N | 1 | J . | J | A | S | 0 | N    | D | J | F | M | A | N | IJ | J | J |  | 5 ( | )