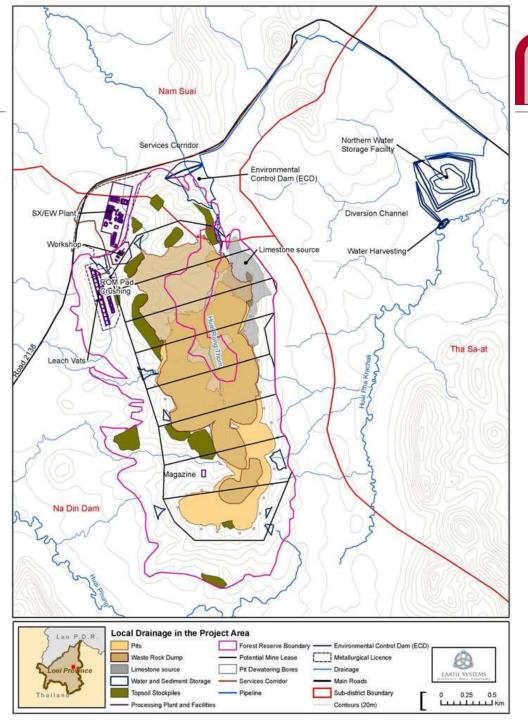

#### Project Area

- Waste dump/pit designs finalised
- All other major features finalised
- Key treatment of crushed ore through "vat leach"
- Use of acid and bacteria to extract copper solution
- SX/EW processing of acid solution for copper cathode

#### Project Area

- Separate MLAs (300 rai) shown as grid
- Processing outside of mine leases
- Water management a priority
- Topsoil stockpiling planned
- Sedimentation control
- Limestone quarry for acid control