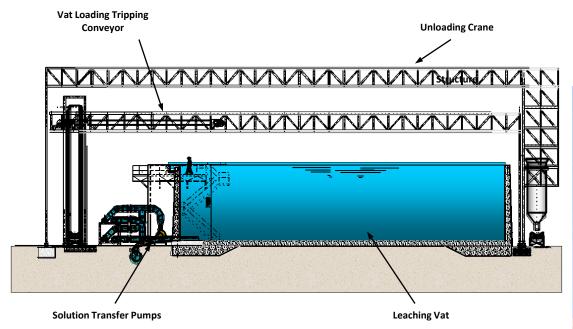

# **Leaching Vats**

#### Why Vat Leaching

- Simple and widely practised technology
- Small footprint
- Produces copper in final form which could be processed to final products in Thailand
- Mining of the deposit can be sequenced
- Mining voids can then be backfilled
- Reduces potential impacts