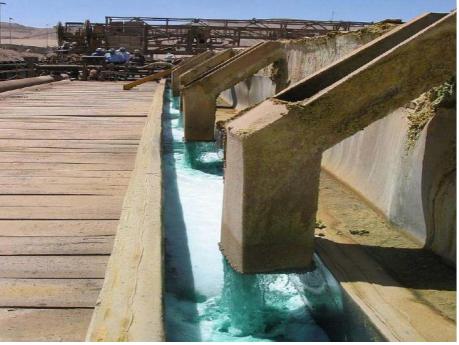

ny Limited**





# **Puthep Copper Project**



#### **Progress**





- Draft mine plan completed
- Land requirements confirmed
- Mining cost model prepared
- ESIA public consultation under preparation
- Renewed MLA under preparation

#### Project Area

- Waste dump/pit designs finalised
- All other major features finalised
- Key treatment of crushed ore through "vat leach"
- Use of acid and bacteria to extract copper solution
- SX/EW processing of acid solution for copper cathode







#### Project Area

- Separate MLAs (300 rai) shown as grid
- Processing outside of mine leases
- Water management a priority
- Topsoil stockpiling planned
- Sedimentation control
- Limestone quarry for acid control





# **Mining**







# **Crushing and Agglomeration**







# **Leaching Vats**







# **Leaching Vats**









#### Why Vat Leaching





- Simple and widely practised technology
- Small footprint
- Produces copper in final form which could be processed to final products in Thailand
- Mining of the deposit can be sequenced
- Mining voids can then be backfilled
- Reduces potential impacts

#### **Solvent Extraction**







# **Electro-winning**











#### **Production Schedule**







- Ore: 6Mtpa feed with max. 1.2Mtpa oxide
- Maximum mining rate of 24Mtpa for years 2-4, dropping to 18.5Mtpa
- Mine life of just over 8.5 years

# **Mine Sequencing**





# **Puthep before mining**





































## Ridgeline from west







#### Ridgeline from east









# Water Management





Closure

strategy





## Schedule to complete FS





| Ac