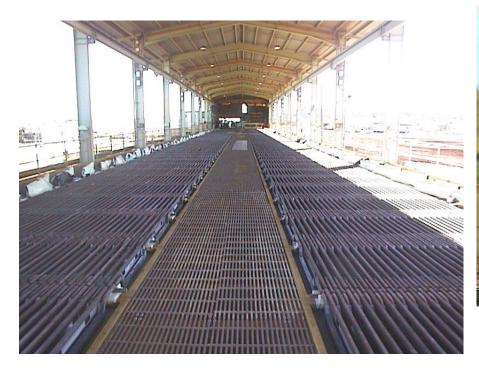

ach"
- Use of acid and bacteria to extract copper solution
- SX/EW processing of acid solution for copper cathode







#### Project Area

- Separate MLAs (300 rai) shown as grid
- Processing outside of mine leases
- Water management a priority
- Topsoil stockpiling planned
- Sedimentation control
- Limestone quarry for acid control





# **Mining**







# **Crushing and Agglomeration**







# **Leaching Vats**







# **Leaching Vats**









#### Why Vat Leaching





- Simple and widely practised technology
- Small footprint
- Produces copper in final form which could be processed to final products in Thailand
- Mining of the deposit can be sequenced
- Mining voids can then be backfilled
- Reduces potential impacts

#### **Solvent Extraction**







# **Electro-winning**











#### **Production Schedule**







- Ore: 6Mtpa feed with max. 1.2Mtpa oxide
- Maximum mining rate of 24Mtpa for years 2-4, dropping to 18.5Mtpa
- Mine life of just over 8.5 years

# **Mine Sequencing**





# **Puthep before mining**





































## Ridgeline from west







#### Ridgeline from east









# Water Management





Closure

strategy





## Schedule to complete FS





| Activity                         | Status      | 2009 |   |   | 2010 |   |   |   |   |   |     |   |   |   |   | 2011 |   |   |   |   |   |   |    |   |   |  |     | 2012 |   |   |   |   |   |   |   |   |   |   |       |  |     |   |   |
|----------------------------------|-------------|------|---|---|------|---|---|---|---|---|-----|---|---|---|---|------|---|---|---|---|-