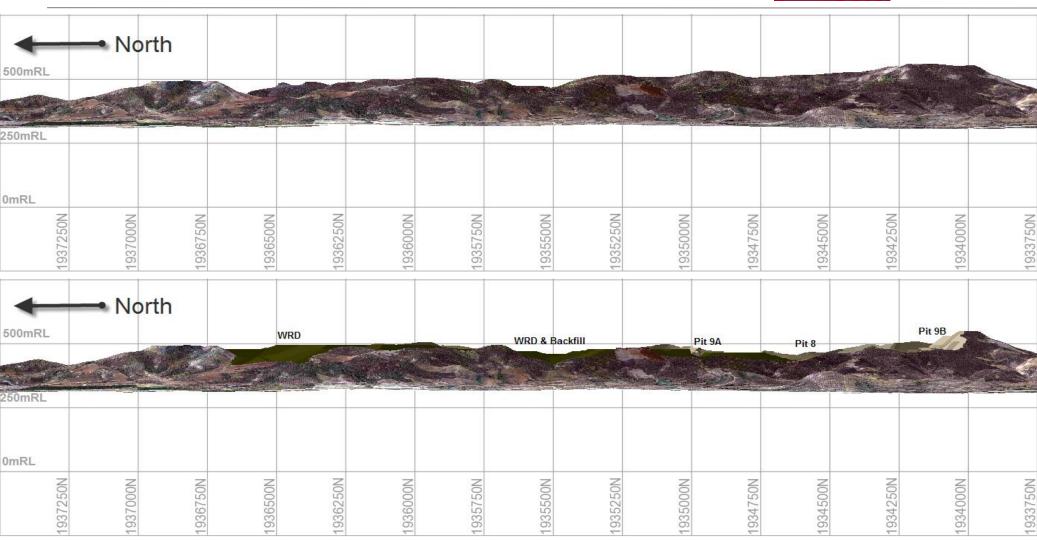

tone quarry for acid control





# **Mining**







# **Crushing and Agglomeration**







# **Leaching Vats**







# **Leaching Vats**









#### Why Vat Leaching





- Simple and widely practised technology
- Small footprint
- Produces copper in final form which could be processed to final products in Thailand
- Mining of the deposit can be sequenced
- Mining voids can then be backfilled
- Reduces potential impacts

#### **Solvent Extraction**







# **Electro-winning**











#### **Production Schedule**







- Ore: 6Mtpa feed with max. 1.2Mtpa oxide
- Maximum mining rate of 24Mtpa for years 2-4, dropping to 18.5Mtpa
- Mine life of just over 8.5 years

# **Mine Sequencing**





# **Puthep before mining**





































## Ridgeline from west







#### Ridgeline from east









# Water Management





Closure

strategy





## Schedule to complete FS





| Activity                         | Status      | 2009 |   |   | 2010 |   |   |   |   |   |     |   |   |   |   | 2011 |   |   |   |   |   |   |    |   |   |  |     | 2012 |   |   |   |   |   |   |   |   |   |   |       |  |     |   |   |
|----------------------------------|-------------|------|---|---|------|---|---|---|---|---|-----|---|---|---|---|------|---|---|---|---|---|---|----|---|---|--|-----|------|---|---|---|---|---|---|---|---|---|---|-------|--|-----|---|---|
|                                  | Status      | 0    | N | D | J    | F | M | A | N | 1 | J . | J | A | S | 0 | N    | D | J | F | M | A | N | IJ | J | J |  | 5 ( | )    | N | D | J | F | M | А | M | J