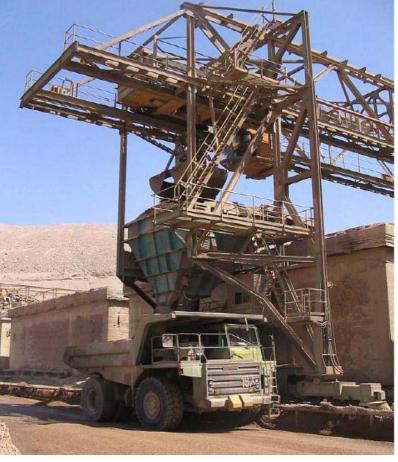

Copper Project**



#### **Progress**





- Draft mine plan completed
- Land requirements confirmed
- Mining cost model prepared
- ESIA public consultation under preparation
- Renewed MLA under preparation

#### Project Area

- Waste dump/pit designs finalised
- All other major features finalised
- Key treatment of crushed ore through "vat leach"
- Use of acid and bacteria to extract copper solution
- SX/EW processing of acid solution for copper cathode







#### Project Area

- Separate MLAs (300 rai) shown as grid
- Processing outside of mine leases
- Water management a priority
- Topsoil stockpiling planned
- Sedimentation control
- Limestone quarry for acid control





# **Mining**







# **Crushing and Agglomeration**







# **Leaching Vats**







# **Leaching Vats**









#### Why Vat Leaching





- Simple and widely practised technology
- Small footprint
- Produces copper in final form which could be processed to final products in Thailand
- Mining of the deposit can be sequenced
- Mining voids can then be backfilled
- Reduces potential impacts

#### **Solvent Extraction**







# **Electro-winning**











#### **Production Schedule**







- Ore: 6Mtpa feed with max. 1.2Mtpa oxide
- Maximum mining rate of 24Mtpa for years 2-4, dropping to 18.5Mtpa
- Mine life of just over 8.5 years

# **Mine Sequencing**





# **Puthep before mining**





































## Ridgeline from west







#### Ridgeline from east









# Water Management





Closure

strategy





## Schedule to complete FS





| Activity