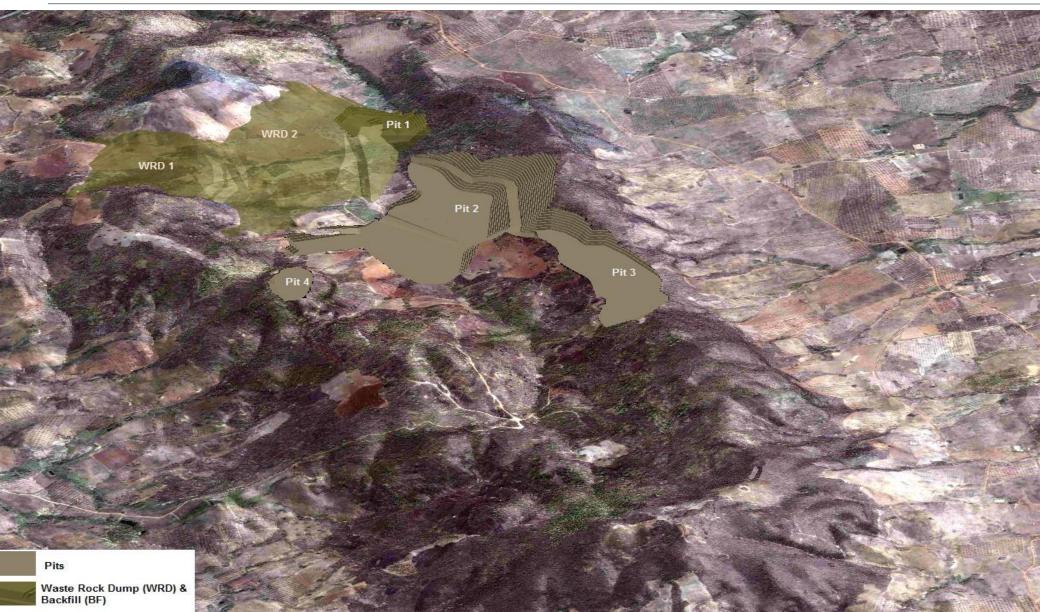

#### Project Area

- Waste dump/pit designs finalised
- All other major features finalised
- Key treatment of crushed ore through "vat leach"
- Use of acid and bacteria to extract copper solution
- SX/EW processing of acid solution for copper cathode

#### Project Area

- Separate MLAs (300 rai) shown as grid
- Processing outside of mine leases
- Water management a priority
- Topsoil stockpiling planned
- Sedimentation control
- Limestone quarry for acid control