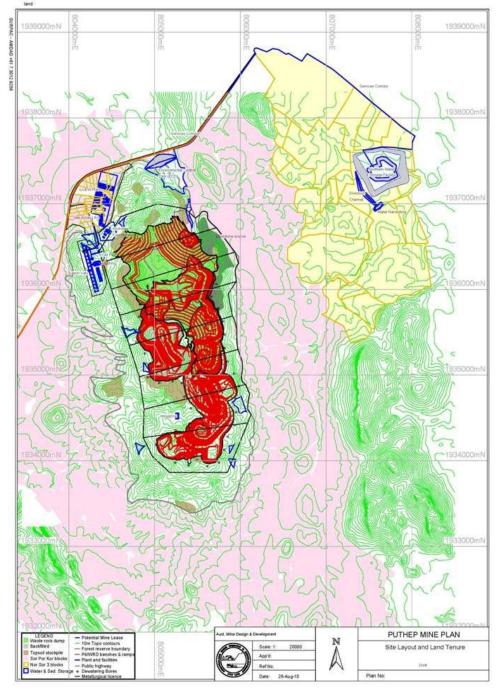

#### Project Area

- Waste dump/pit designs finalised
- All other major features finalised
- Key treatment of crushed ore through "vat leach"
- Use of acid and bacteria to extract copper solution
- SX/EW processing of acid solution for copper cathode

#### Project Area

- Separate MLAs (300 rai) shown as grid
- Processing outside of mine leases
- Water management a priority
- Topsoil stockpiling planned
- Sedimentation control
- Limestone quarry for acid control