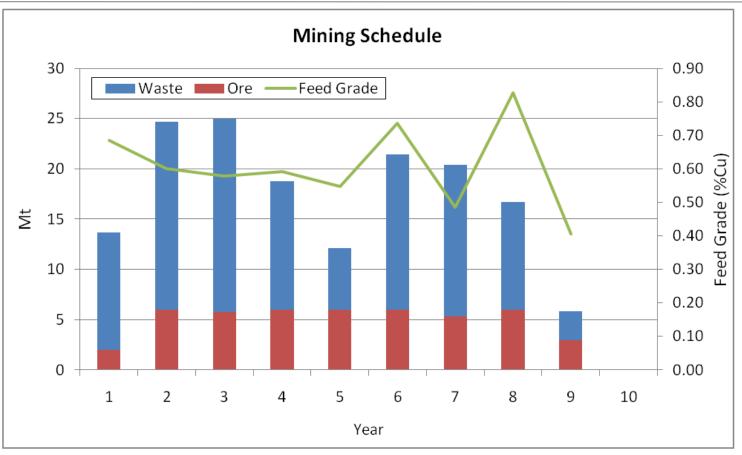

#### **Production Schedule**

- Ore: 6Mtpa feed with max. 1.2Mtpa oxide
- Maximum mining rate of 24Mtpa for years 2-4, dropping to 18.5Mtpa
- Mine life of just over 8.5 years

# **Mine Sequencing**