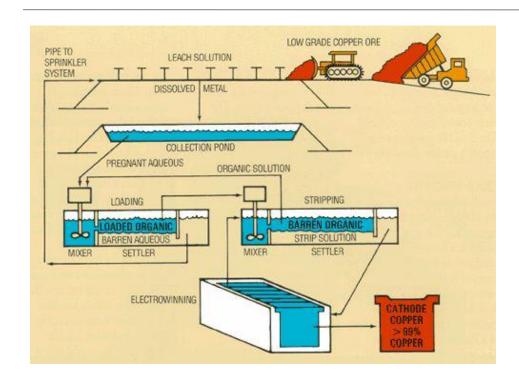

of crushed ore through "vat leach"
- Use of acid and bacteria to extract copper solution
- SX/EW processing of acid solution for copper cathode







#### Project Area

- Separate MLAs (300 rai) shown as grid
- Processing outside of mine leases
- Water management a priority
- Topsoil stockpiling planned
- Sedimentation control
- Limestone quarry for acid control





# **Mining**







# **Crushing and Agglomeration**







# **Leaching Vats**







# **Leaching Vats**









#### Why Vat Leaching





- Simple and widely practised technology
- Small footprint
- Produces copper in final form which could be processed to final products in Thailand
- Mining of the deposit can be sequenced
- Mining voids can then be backfilled
- Reduces potential impacts

#### **Solvent Extraction**







# **Electro-winning**











#### **Production Schedule**







- Ore: 6Mtpa feed with max. 1.2Mtpa oxide
- Maximum mining rate of 24Mtpa for years 2-4, dropping to 18.5Mtpa
- Mine life of just over 8.5 years

# **Mine Sequencing**





# **Puthep before mining**





































## Ridgeline from west







#### Ridgeline from east









# Water Management





Closure

strategy





## Schedule to complete FS





| Activity                         | Status      | 2009 |   |   | 2010 |   |   |   |   |   |     |   |   |   |   | 2011 |   |   |   |   |   |   |    |   |   |  |     | 2012 |   |   |   |   |   |   |   |   |   |   |       |  |     |   |   |
|----------------------------------|-------------|------|---|---|------|---|---|---|---|---|-----|---|---|-