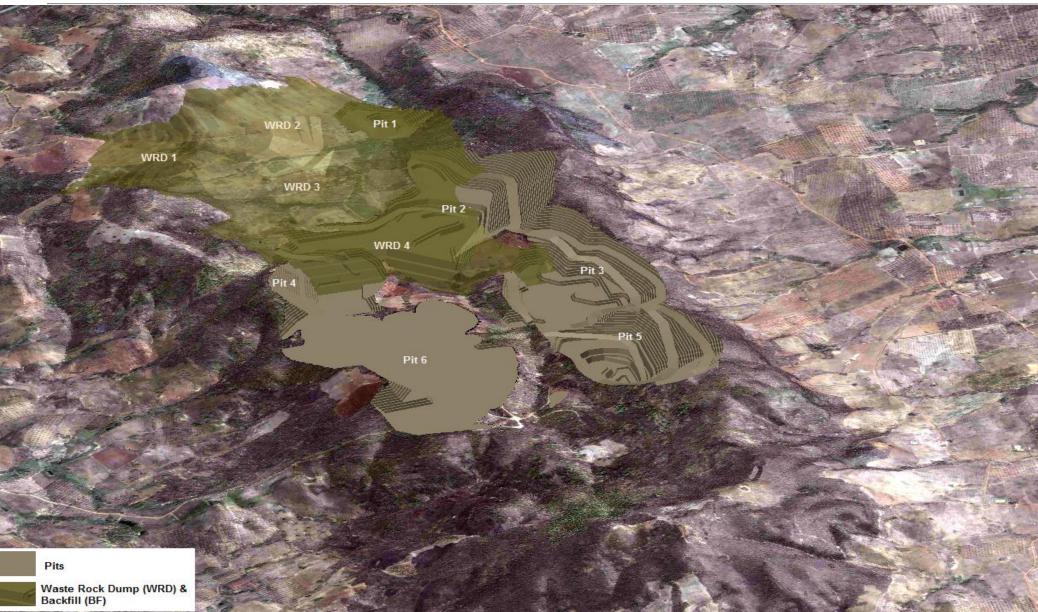

ng planned
- Sedimentation control
- Limestone quarry for acid control





# **Mining**







# **Crushing and Agglomeration**







# **Leaching Vats**







# **Leaching Vats**









#### Why Vat Leaching





- Simple and widely practised technology
- Small footprint
- Produces copper in final form which could be processed to final products in Thailand
- Mining of the deposit can be sequenced
- Mining voids can then be backfilled
- Reduces potential impacts

#### **Solvent Extraction**







# **Electro-winning**











#### **Production Schedule**







- Ore: 6Mtpa feed with max. 1.2Mtpa oxide
- Maximum mining rate of 24Mtpa for years 2-4, dropping to 18.5Mtpa
- Mine life of just over 8.5 years

# **Mine Sequencing**





# **Puthep before mining**





































## Ridgeline from west







#### Ridgeline from east









# Water Management





Closure

strategy





## Schedule to complete FS





| Activity                         | Status      | 2009 |   |   | 2010 |   |   |   |   |   |     |   |   |   |   | 2011 |   |   |   |   |   |   |    |   |   |  |     | 2012 |   |   |   |   |   |   |   |   |   |   |       |  |     |   |   |
|----------------------------------|-------------|------|---|---|------|---|---|---|---|---|-----|---|---|---|---|------|---|---|---|---|---|---|----|---|---|--|-----|------|---|---|---|---|---|---|---|---|---|---|-------|--|-----|---|---|
|                                  | Status      | 0    | N | D | J    | F | M | A | N | 1 | J . | J | A | S | 0 | N    | D | J | F | M | A | N | IJ | J | J |  | 5