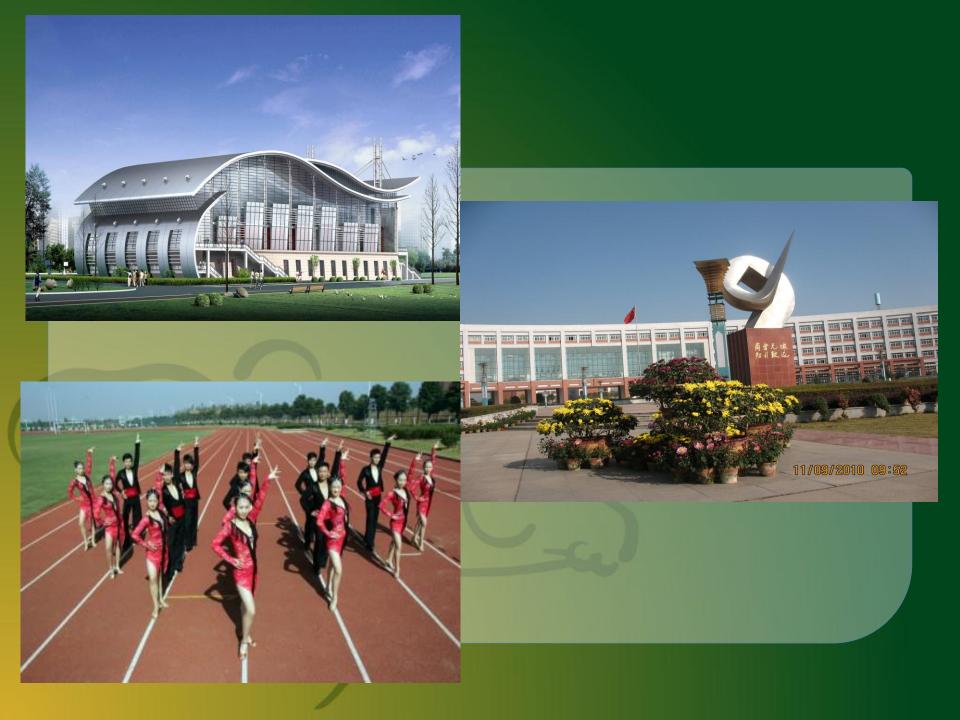

# 校园掠影

#### **Campus Snapshot**

- "商院"坐落于后官湖畔,位于武汉经济技术开发区,总面积有7300英 亩,总建筑面积达到22.4万平方米。
- 目前拥有10个系部,33个专业,30个专门化方向,其中包括马术学院, 及其开设的社会体育(赛马产业管理专业方向、赛马经济、马术运动与管理)专业。
- ➤ It is located near Houguan Lake in Wuhan Economic and Technical Development Zone with the total area of 1100 mu(about 7300 acres), and the gross floor area of 224,000 square meters.
- ➤ It has 10 departments, 33 majors, and 30 specialized directions including horsemanship department.