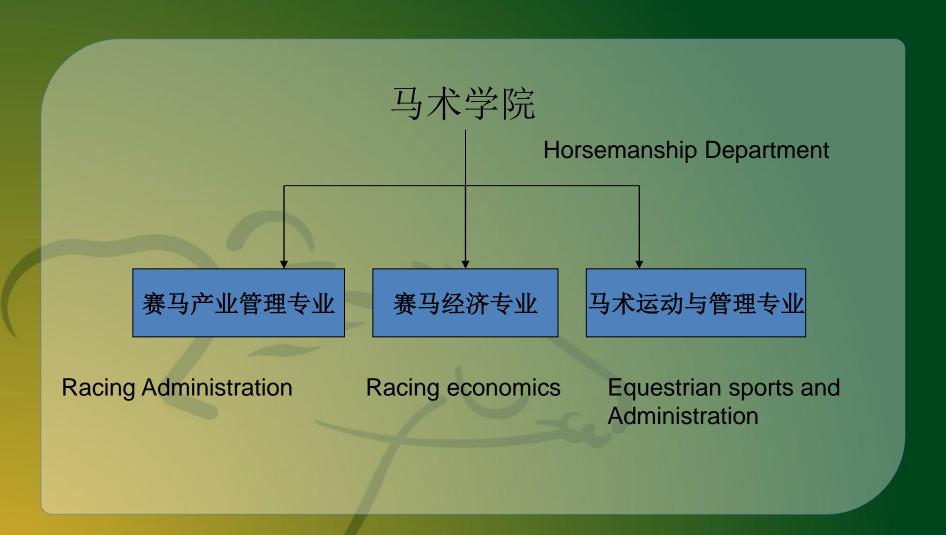

## 马术学院(体育系)

#### HORSEMANSHIP DEPARTMENT (P.E. DEPARTMENT)

- 成立于2009年
- > Established in 2009

- 中国高等院校中首个开设赛马产业管理专业方向的系部
- The first school which setting the horsemanship major around Chinese universities.

# 马术学院的专业组成(Constitution of Horsemanship Department)

- Name of the Program:
- ➤ The Joint Vacation Education Program of Social Sports (Racing Administration Direction) between Wuhan Commercial Service College, China and Northern Melbourne Institutes of TAFE, Australia