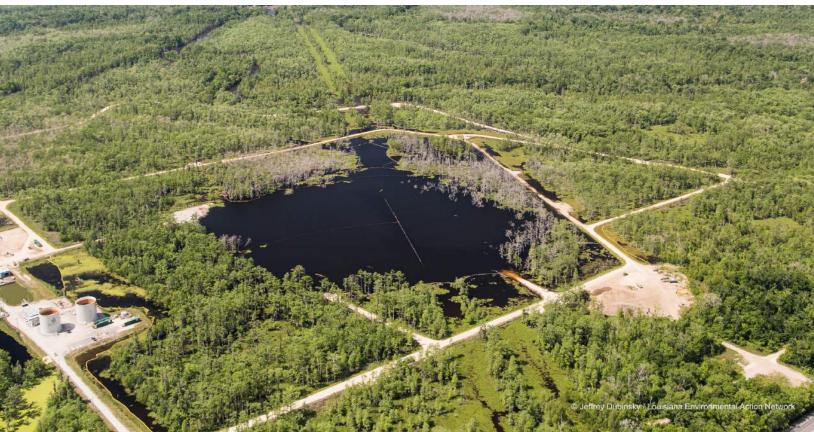

#### Page 2:

Bayou Corne sinkhole - May 2, 2014 Jeffrey Dubinsky - http://www.flickr.com/photos/lowermississippiriverkeeper/

For eight years the community has been trying to get a comprehensive study

Bayou Corne sinkhole - May 2, 2014

and an explanation of the bubbling on the lake. Save Lake Peigneur, Inc. has benefitted from the leadership of Representative Sydney Mae Durand and Senator Troy Hebert since the first efforts at legislation began in 2007. Their first successful bill was brought forth by Senator Hebert and passed in 2009. It protected drinking water, but was deemed unconstitutional a few months later. In 2013 two more bills failed. In 2014 with the leadership of Senator Fred Mills a positive environmental solution advantageous to both Save Lake Peigneur, Inc. and AGL Resources, Inc., the mining company, was created, and a legislative package authored by Senator Mills was passed unanimously by both houses. That was no small feat.