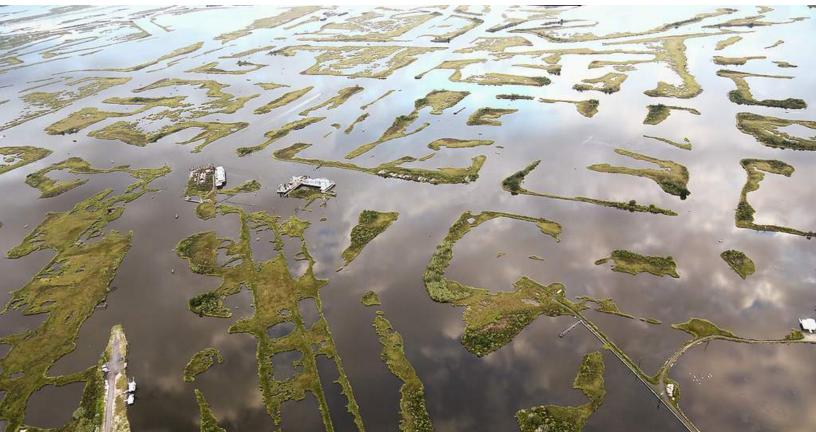

#### Page 3:

Louisiana coastal wetlands damaged by oil and gas activity Jeffrey Dubinsky - http://www.flickr.com/photos/lowermississippiriverkeeper/

Louisiana coastal wetlands damaged by oil and gas activity