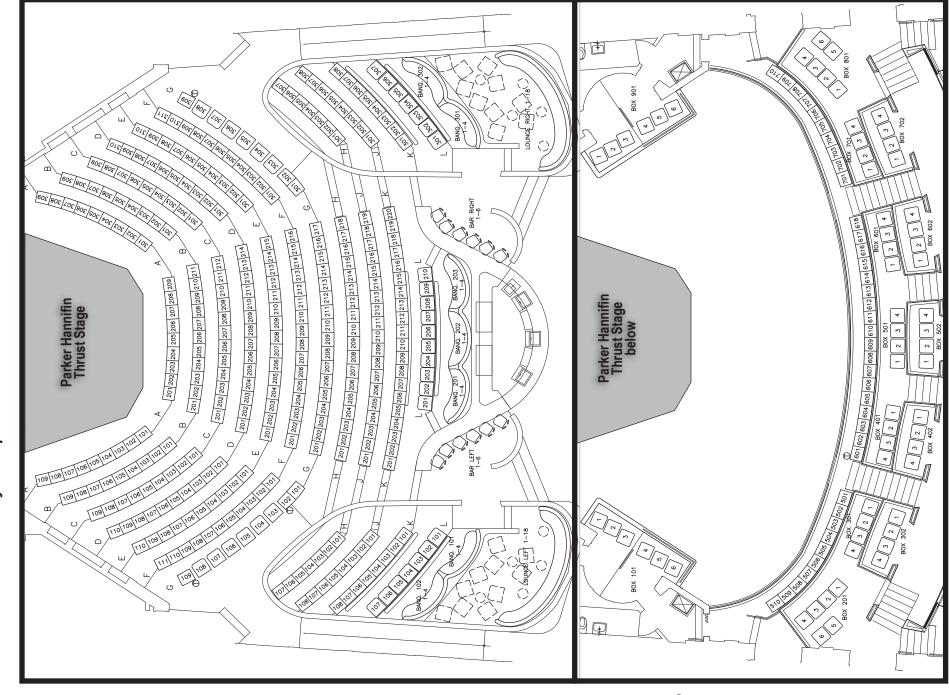

#3 Circle your preferred seat location on the seating maps below.

While we cannot guarantee seating locations, we will do our very best to honor your request or recommend a suitable alternative.

Main Floor: Orchestra Level

Second Floor: Balcony Level