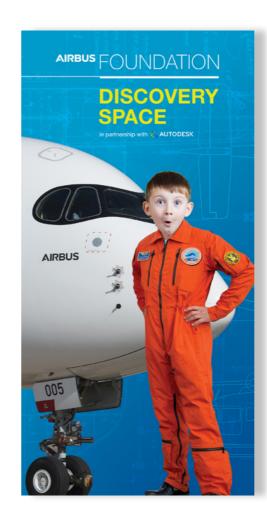

### **CUT OUT PHOTO PROP**

#### **HOW TO USE?**

What a fun idea for everyone young and old. Now averyone can be an airline captain or test pilot!

Ask your printer to mount this, add supports and cut out the head shape.

**SIZE:** 1000 x 2000px

**FORMAT:** Print ready JPEG