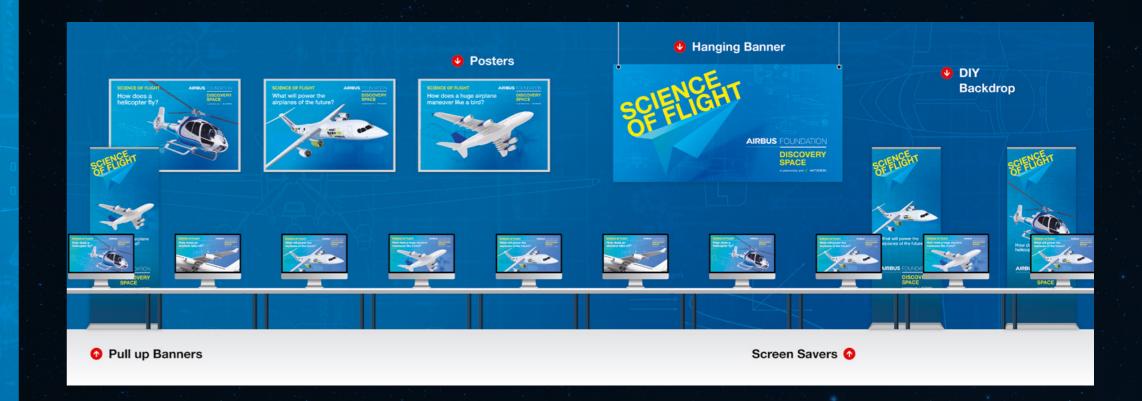

# LARGE SET UP 10 - 15 DESK SPACES

You can really go to town with a Large sized Discovery Space, ideal for more permanent installations offering visitor group sessions and day camps!

A full list of the available download elements are listed opposite and a set up visual is shown on the following page...

All of these designs are available as free downloads from: airbus.com/company/discovery-space/downloads

When you see this icon on a page it indicates a downloadable file is available

### Downloadable resources

**Cut out photo props** 

**Posters** 

Hanging banners

Pull up banner

Invite/postcard

Screen savers

**Email campaigns** 