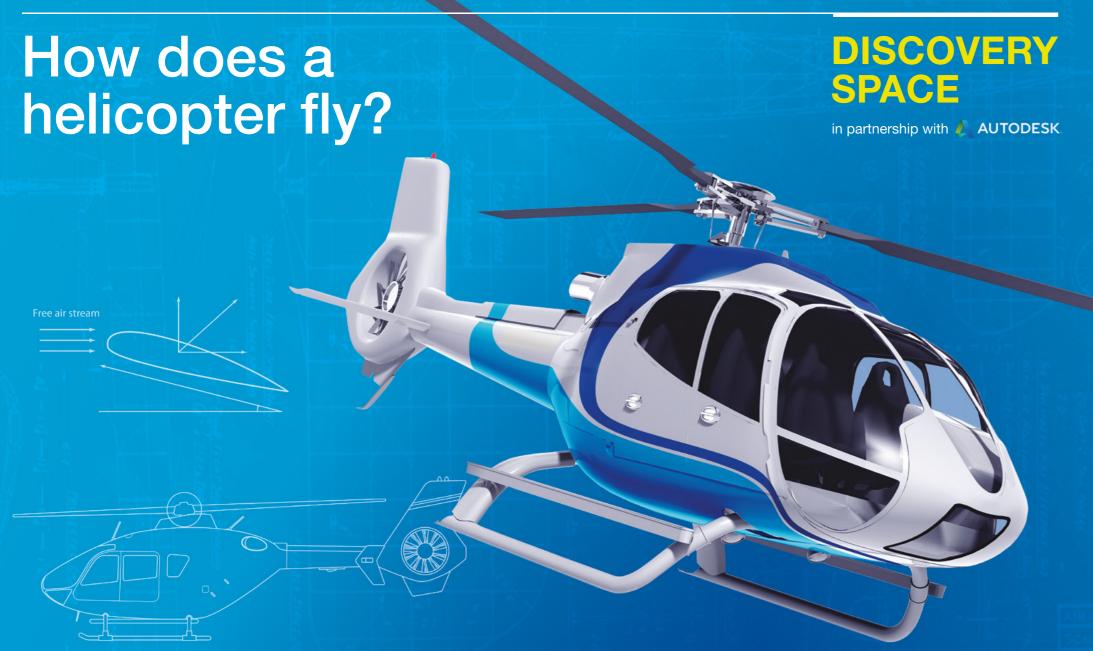

# How does a huge airplane maneuver like a bird?

in partnership with 👃 AUTODESK.