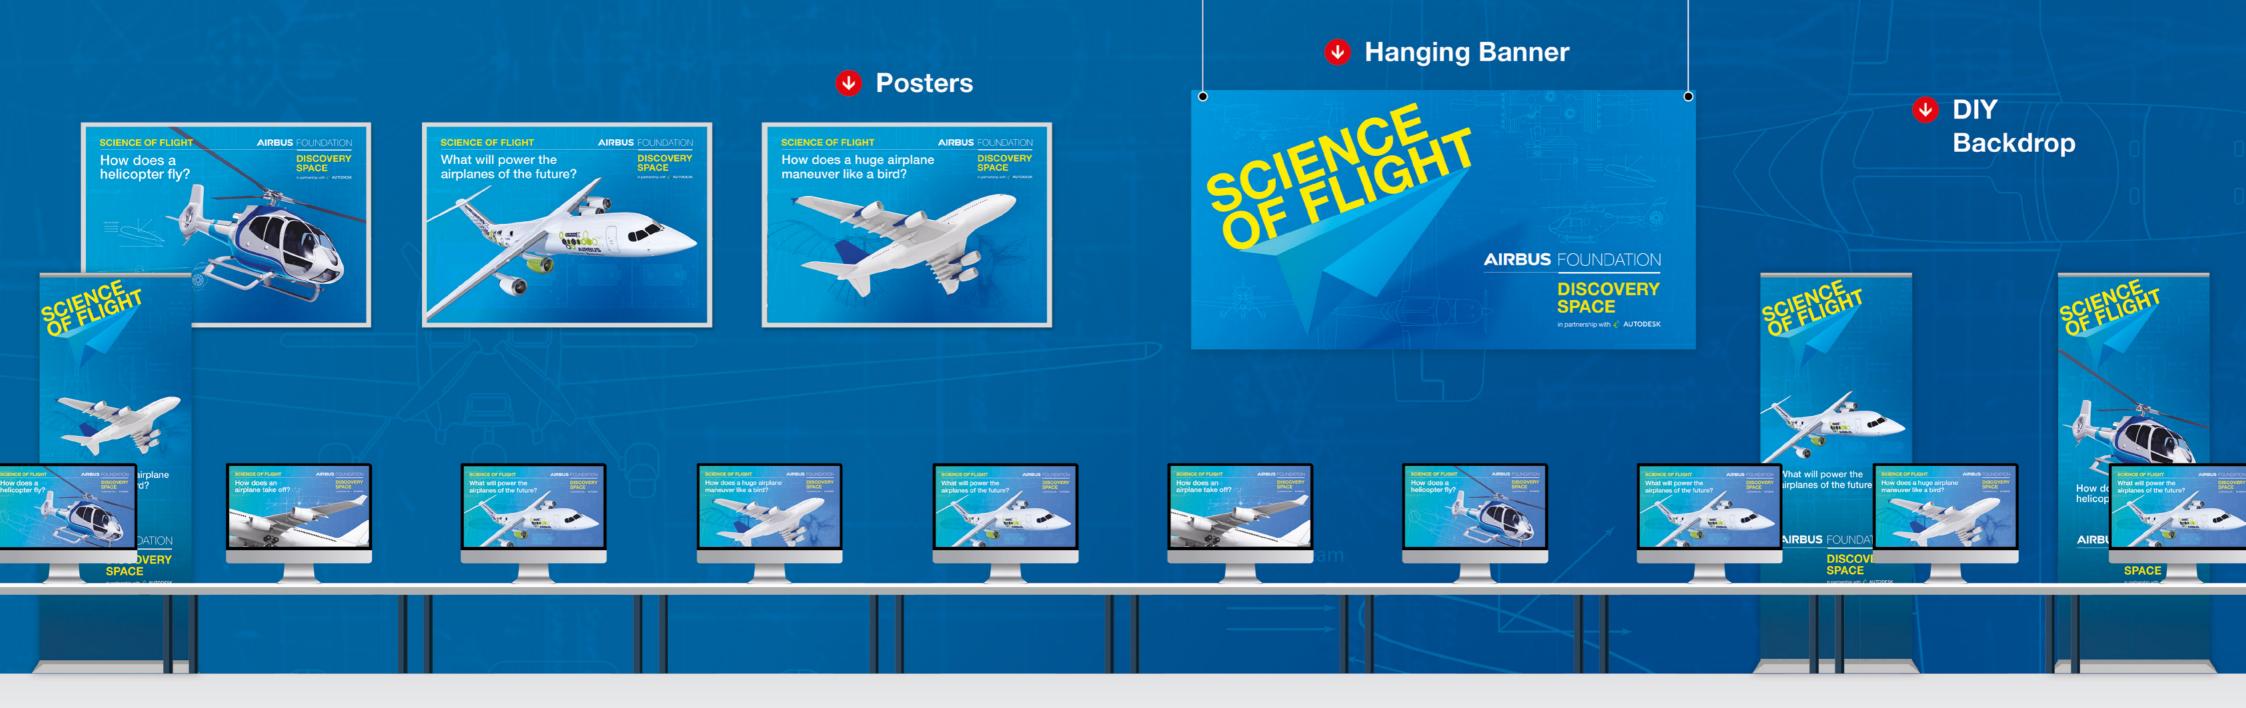

# MEDIUM SET UP 3 - 5 DESK SPACES

A **Medium sized Discovery Space**, is great! You can download posters, table talkers and screen savers, templates for pull up banners, hanging banners and even **DIY Backdrop** instructions to help create the right super spacey atmosphere!

All of these designs are available as free downloads from: airbus.com/company/discovery-space/downloads

Hanging Banner

Poster

# LARGE SET UP 10 - 15 DESK SPACES

You can really go to town with a Large sized Discovery Space, ideal for more permanent installations offering visitor group sessions and day camps!

A full list of the available download elements are listed opposite and a set up visual is shown on the following page...

### Downloadable resources

**Cut out photo props** 

**Posters** 

Hanging banners

Pull up banner

Invite/postcard

Screen savers

**Email campaigns** 