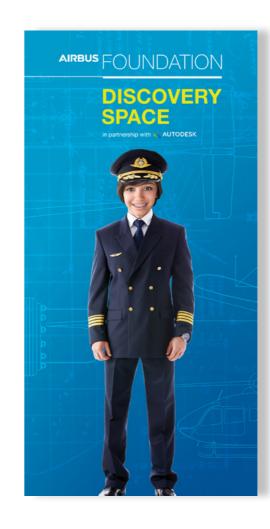

### **CUT OUT PHOTO PROP**

#### **HOW TO USE?**

What a fun idea for everyone young and old. Now averyone can be an airline captain or test pilot!

Ask your printer to mount this, add supports and cut out the head shape.

**SIZE:** 1000 x 2000px

**FORMAT:** Print ready JPEG