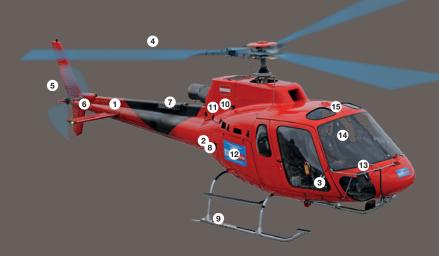

# 15 SB/STCs perfectly adapted to your mission

BLR FastFin

Enlarged Vertical Reference Window

- 2 Battery relocation kit
- **3** High visibility doors & Enlarged vertical reference window

### IMPROVED MAINTENANCE

- 4 Blade Tie Down Kit
- 5 Tail rotor blades chord
- 6 Tail rotor plate 4 contacts bearing
- 7 Heat shield Thermal protection
- 8 Cowling Maintenance Steps
- 9 Settling protectors
- **10** Poly V belt (Hydraulic package)

ENHANCED SAFETY

Crash Resistant Fuel System (CRFS)

- **11** E.L.T. Antenna relocation
- **12** Crash Resistant Fuel System (CRFS)
- **13** Test button indicator (Hydraulic package)
- **14** Energy absorption seats
- 15 Cable cutters