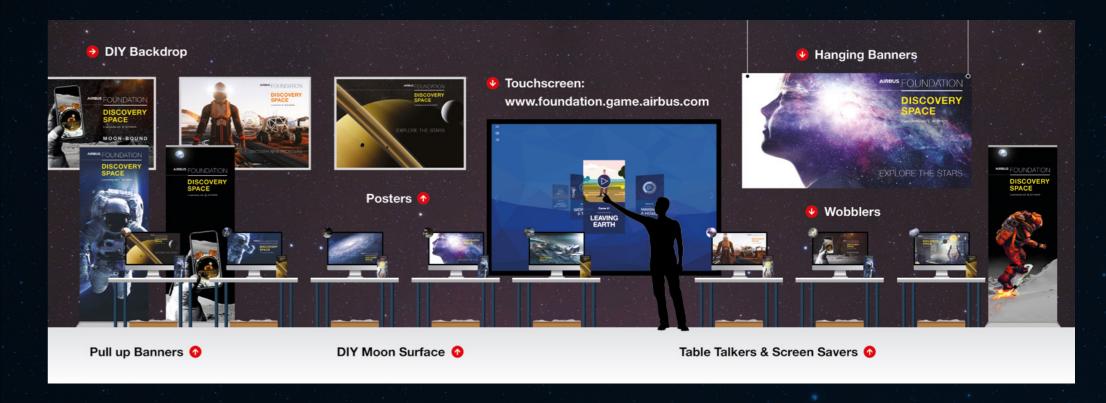

# LARGE SET UP 10 - 15 DESK SPACES

You can really go to town with a Large sized Discovery Space, ideal for more permanent installations offering visitor group sessions and day camps!

A full list of the **available download elements** are listed opposite and a set up **visual is shown on the following page...** 

All of these designs are available as free downloads from: airbus.com/company/discovery-space/downloads

#### **Downloadable resources**

Invite/postcard **Cut out photo props Ambient space music files Build your moon surface!** Floor, wall & ceiling stickers Stickers/badges Make your own space Table teaser/talker Floor-mat backdrop Wobblers **Posters** Email campaigns Clothing Hanging banners Pop out paper rocket Pull up banner Screen savers

#### PLAY THE GAME SHOWN ON THE TOUCH SCREEN HERE

https://foundation.game.airbus.com