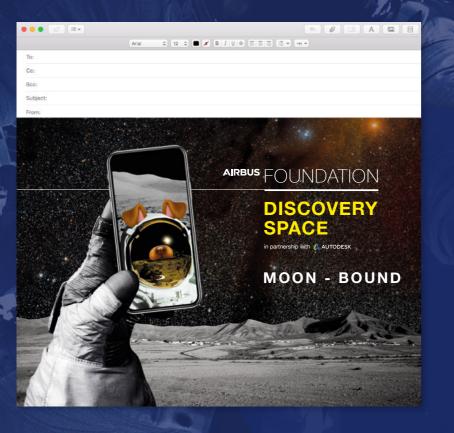

# PROMOTIONAL ITEMS EMAIL CAMPAIGN DESIGNS

#### **HOW TO USE?**

Download these email designs and use an email sending service such as "MailChimp" to create and distribute targeted, promotional email campaigns with track-able results.

SIZE: 600px wide

**FORMAT:** JPEG