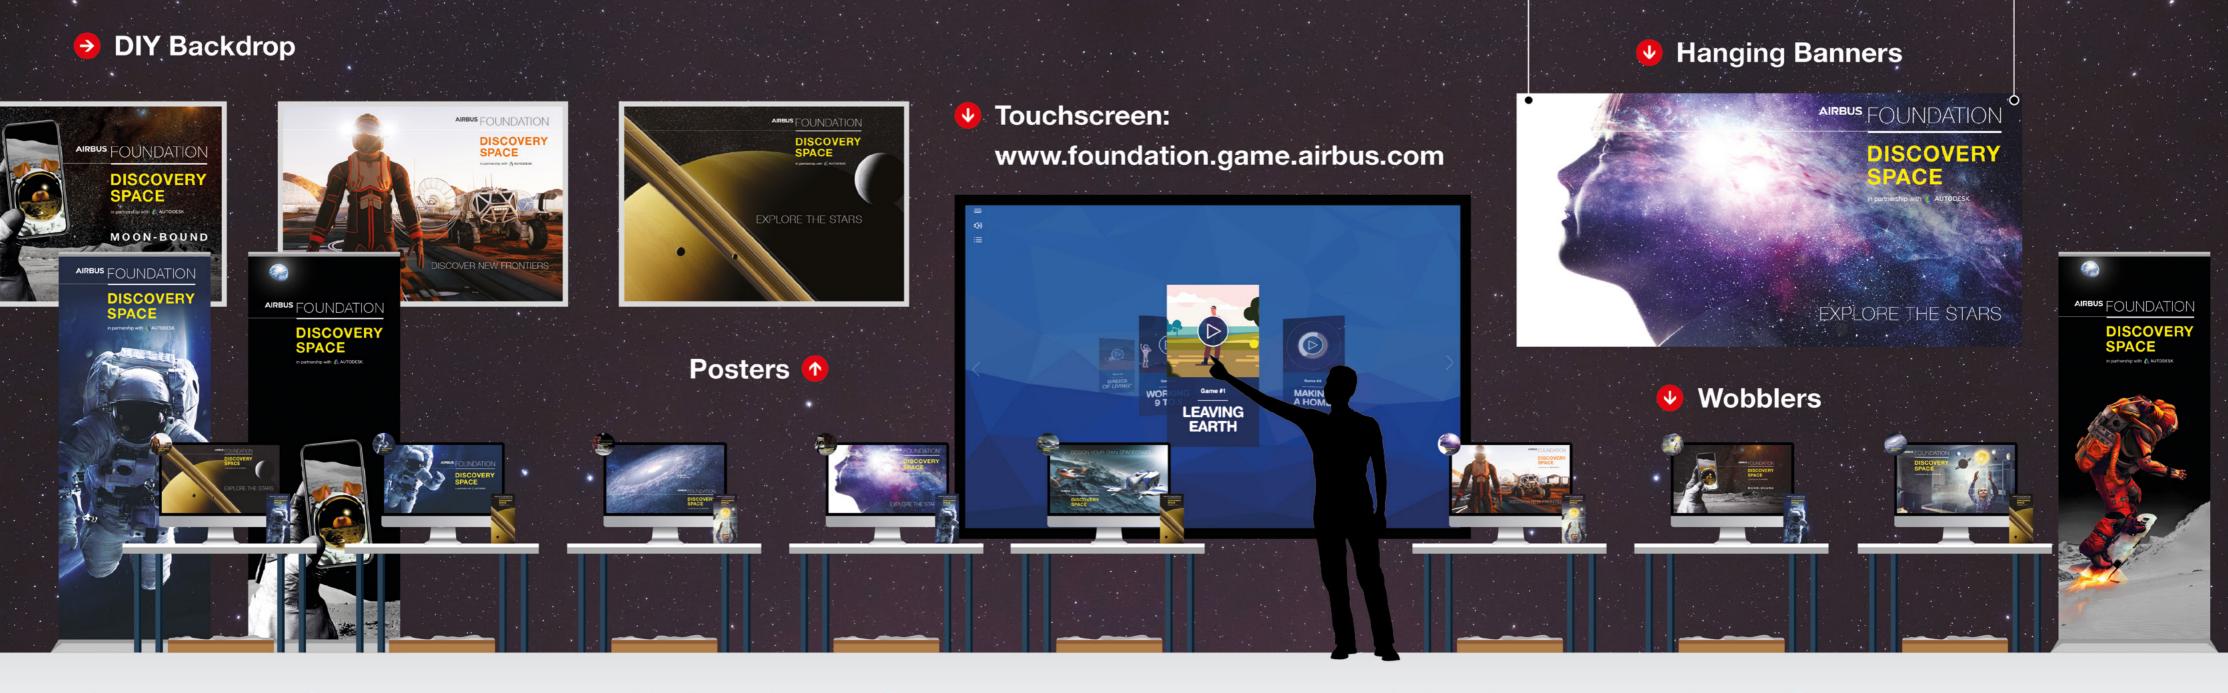

# LARGE SET UP 10 - 15 DESK SPACES

You can really go to town with a Large sized Discovery Space, ideal for more permanent installations offering visitor group sessions and day camps!

A full list of the **available download elements** are listed opposite and a set up **visual is shown on the following page...** 

All of these designs are available as free downloads from: airbus.com/company/discovery-space/downloads

#### **Downloadable resources**

Invite/postcard **Cut out photo props Ambient space music files Build your moon surface!** Floor, wall & ceiling stickers Stickers/badges Make your own space Table teaser/talker Floor-mat backdrop Wobblers **Posters** Email campaigns Clothing Hanging banners Pop out paper rocket Pull up banner Screen savers

#### PLAY THE GAME SHOWN ON THE TOUCH SCREEN HERE

https://foundation.game.airbus.com