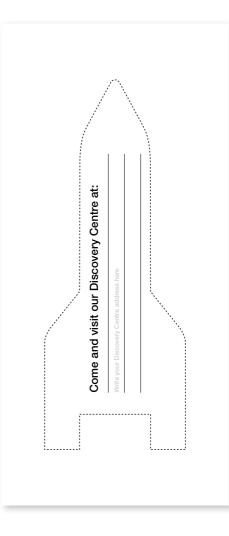

#### **HOW TO USE?**

Download and ask your printer to produce some "**Pop Out Rockets**" using the artwork and perforation guide.

Give them out as promotional items and create a real buzz.

**SIZE:** 99 x 210mm

**FORMAT:** Print ready PDF & Perforation Guide