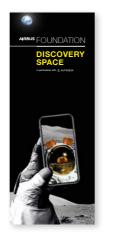

## **PULL UP BANNERS**

### HOW TO USE?

Pull up banners are super flexible and can be easily used as a permanent or temporary feature.

Get some printed, unpack, then pull up and go!

**SIZE:** 820 x 2020mm

**FORMAT:** Print ready PDF