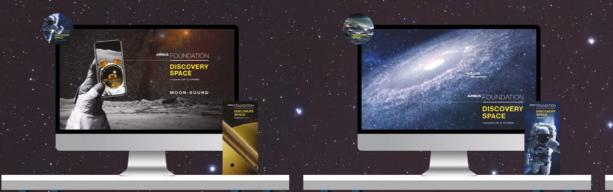

# SMALL SET UP SINGLE DESK SPACE

If you are setting up a **small Discovery Space**, such as a single desk or workstation you can use simple elements like **posters**, **table talkers** and **screen savers** to help create a themed environment.

Creating a **dedicated space** will encourage interest in your **Discovery Centre** and helps with **student engagement**.

All of these designs are available as free downloads from: airbus.com/company/discovery-space/downloads