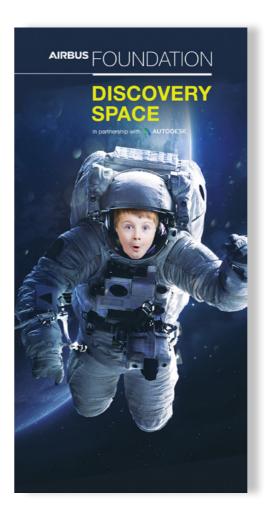

## **CUT OUT** PHOTO PROP

#### **HOW TO USE?**

What a fun idea for everyone young and old. Everyone wants to be an Astronaut and now anyone can, with a photo to prove it!

Ask your printer to mount this, add supports and cut out the head shape.

**SIZE:** 1000 x 2000px

**FORMAT:** Print ready JPEG