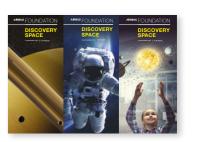

Space posters

Wall banners

Pull up banner

Invites/postcards

Stickers/badges

Floor-mat

Wobblers designs

Clothing designs

## **SPACE** POSTERS

#### **HOW TO USE?**

These posters can be scaled to any standard "A" paper size from A6 to A0.

Use them framed or unframed to decorate your space.

SIZE: A1 landscape - 594 x 841mm

**FORMAT:** Print ready PDF