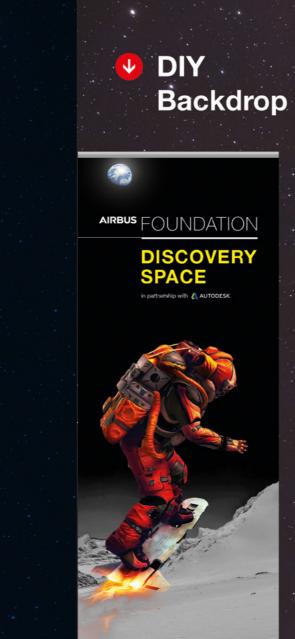

## MAKE YOUR OWN BACKDROP

#### You will need:

Calico material, paint rollers, black, grey & white poster paint (and other colours if you like

#### Instructions

- Step 1: Iron the Calico until it is flat
- Step 2: Paint the Calico with the black paint until you have a solid colou
- Step 3: Leave to dry overnight (or longer as required
- Step 3: Load a roller with white paint
- Step 5: Hold the roller Approx. 1m away from your Calico and spin it to flick small white dots all over your black backdrop
- Step 6: Repeat step 5 using the grey paint
- Step 7: Repeat Step 5 again using other any other colours but add less dots
- Step 8: Leave to dry overnight (or longer as required)
- Step 9: Consider applying a flame retardant to your backdrop if your locations Health & Safety policy dictates

NO NEED TO DOWNLOAD - Follow the instructions above to create your own unique version