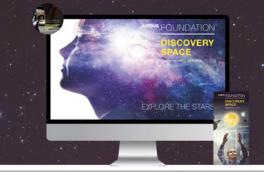

## MEDIUM SET UP

## 3 - 5 DESK SPACES

A **Medium sized Discovery Space**, is great! You can download **posters**, **table talkers** and **screen** savers, templates for pull up banners, hanging banners and even **DIY Backdrop** instructions to help create the right super spacey atmosphere!

All of these designs are available as free downloads from: airbus.com/company/discovery-space/downloads

ou see this icon on a page it indicates a downloadable file is available

Hanging Banner