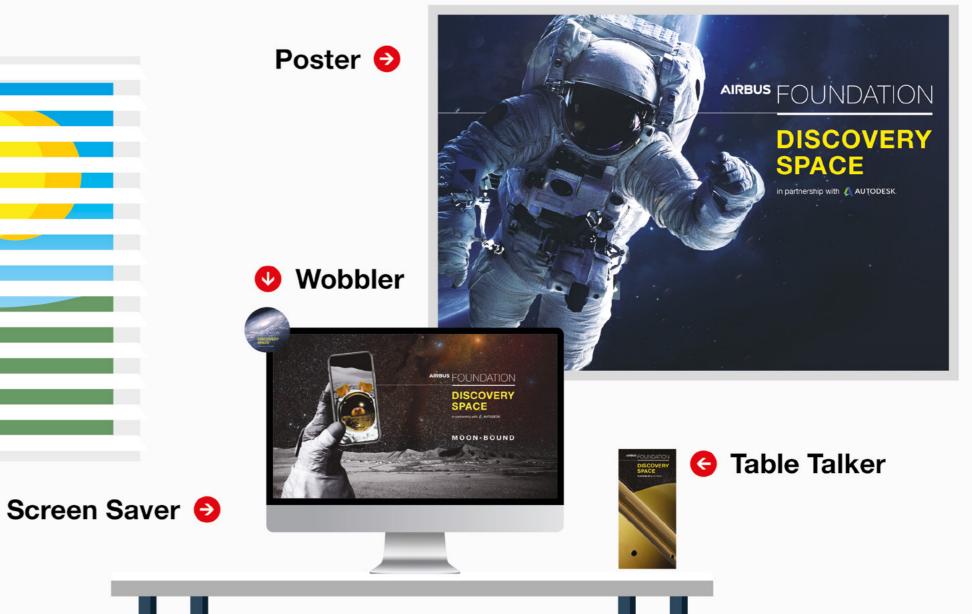

# SMALL SET UP SINGLE DESK SPACE

If you are setting up a **small Discovery Space**, such as a single desk or workstation you can use simple elements like **posters**, **table talkers** and **screen savers** to help create a themed environment.

Creating a **dedicated space** will encourage interest in your **Discovery Centre** and helps with **student engagement**.

All of these designs are available as free downloads from: airbus.com/company/discovery-space/downloads

## **WOBBLER** DESIGNS

#### **HOW TO USE?**

Wobbler's are dangling discs that you can hang from your monitors.

Use them to draw attention to your work area and stations.

**SIZE:** 100 x 100mm

FORMAT: Print ready PDF & Cut guide

### TABLE **TEASER/TALKER**

#### **HOW TO USE?**

A Table Talker (or Teaser) is a quick way to add interest to a desk-space.

Have some printed and display them on your workstations for an instant effect.

**SIZE:** Each panel - 297 x 99mm - 312 x 99mm flat

## **SPACE** POSTERS

#### **HOW TO USE?**

These posters can be scaled to any standard "A" paper size from A6 to A0.

Use them framed or unframed to decorate your space.

SIZE: A1 landscape - 594 x 841mm

**FORMAT:** Print ready PDF

## DESKTOP **SCREEN SAVERS**

Set them as your desktop from your computers "screen & display" preferences.