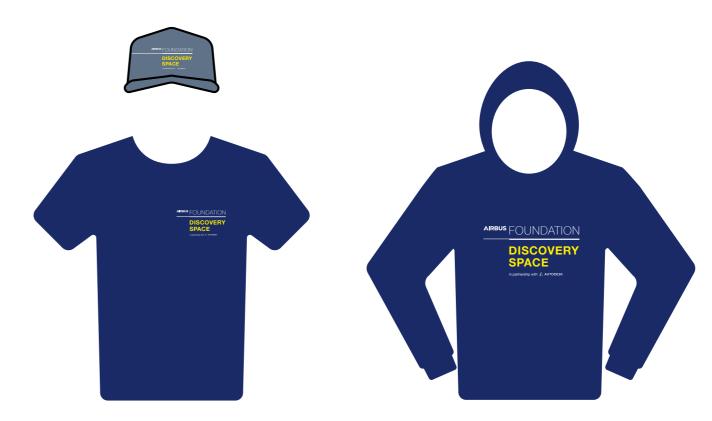

## **CLOTHING DESIGNS**

#### **HOW TO USE?**

You can download the

DISCOVERY SPACE lock-up to
add to T-Shirts, Hoodies, Caps
and just about any other clothing

you can think of.

Ideal as competition prizes as well as for staff uniforms.

Take a seat and get talking!

SIZE: N/A