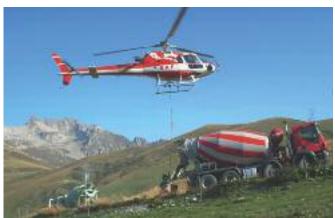

# **Super Puma® Family**

The heavy-lift solution

Airbus Helicopters' proven Super Puma family offers a wide range of solutions for heavy-lift (up to 4,750 kg / 10,474 lb) operations.

The AS332® C1e medium weight twin-engine helicopter (9-ton class) boasts not only fast cruising speeds and long range, but also an outstanding capability to lift heavy loads.