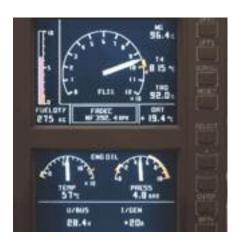

Cargo swing

VEMD®: Vehicle engine monitoring display with first limit indicator (FLI)