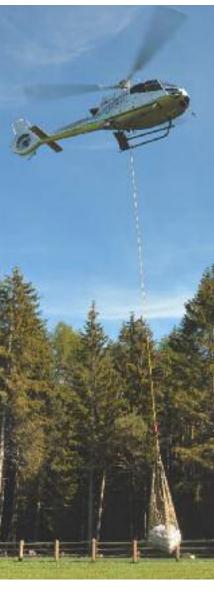

## EC130<sup>®</sup> T2

#### The new arrival

The versatile EC130 T2 is ready to take on a variety of aerial work missions thanks to an increased external load capacity and an array of new optional equipment.

EC130 T2 External load capacity: 1,500 kg / 3,307 lb