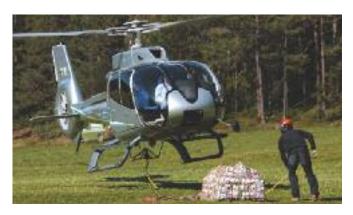

#### The new arrival

The versatile EC130 T2 is ready to take on a variety of aerial work missions thanks to an increased external load capacity and an array of new optional equipment.

EC130 T2 External load capacity: 1,500 kg / 3,307 lb