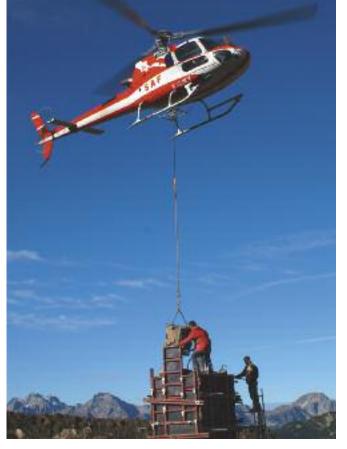

> The aircraft's flexible design allows for quick configuration changes and adaptation with a wide range of equipment and STCs such as:

AS350 B3e Cargo swing load capacity 1,400 kg / 3,086 lb

Load indicator