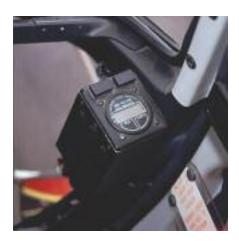

Cargo swing

VEMD®: Vehicle engine monitoring display with first limit indicator (FLI)