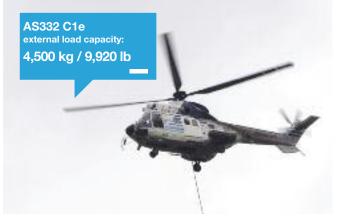

# **Super Puma® Family**

The heavy-lift solution

Airbus Helicopters' proven Super Puma family offers a wide range of solutions for heavy-lift (up to 4,750 kg / 10,474 lb) operations.

The AS332® C1e medium weight twin-engine helicopter (9-ton class) boasts not only fast cruising speeds and long range, but also an outstanding capability to lift heavy loads.