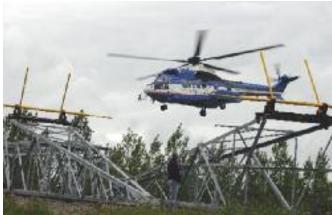

# **Super Puma® Family**

The heavy-lift solution

Airbus Helicopters' proven Super Puma family offers a wide range of solutions for heavy-lift (up to 4,750 kg / 10,474 lb) operations.

The AS332® C1e medium weight twin-engine helicopter (9-ton class) boasts not only fast cruising speeds and long range, but also an outstanding capability to lift heavy loads.

The EC225® (11-ton class) is the first helicopter in the world to be C-class EASA certified.