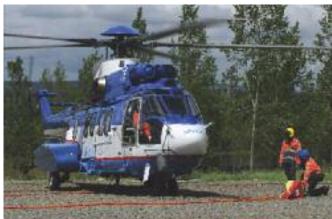

# **Super Puma® Family**

The heavy-lift solution

Airbus Helicopters' proven Super Puma family offers a wide range of solutions for heavy-lift (up to 4,750 kg / 10,474 lb) operations.

The AS332® C1e medium weight twin-engine helicopter (9-ton class) boasts not only fast cruising speeds and long range, but also an outstanding capability to lift heavy loads.