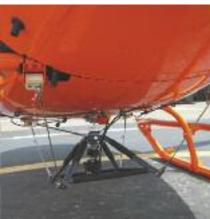

> The aircraft's flexible design allows for quick configuration changes and adaptation with a wide range of equipment and STCs such as:

AS350 B3e Cargo swing load capacity 1,400 kg / 3,086 lb

Load indicator

Cargo swing

VEMD®: Vehicle engine monitoring display with first limit indicator (FLI)