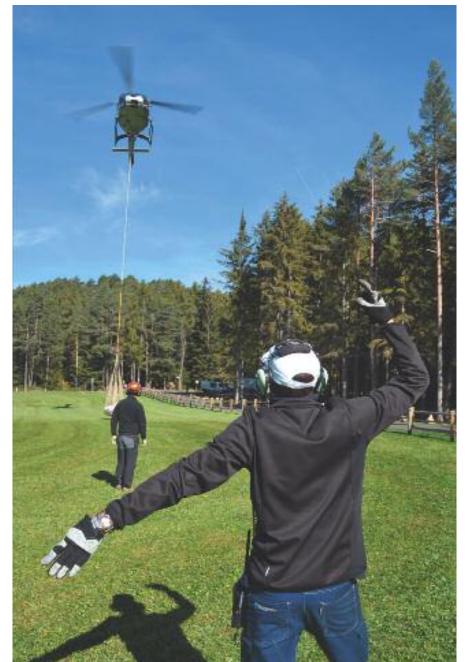

> The aircraft's flexible design allows for quick configuration changes and adaptation with a wide range of equipment and STCs such as:

AS350 B3e Cargo swing load capacity 1,400 kg / 3,086 lb

Load indicator

Cargo swing

VEMD®: Vehicle engine monitoring display with first limit indicator (FLI)