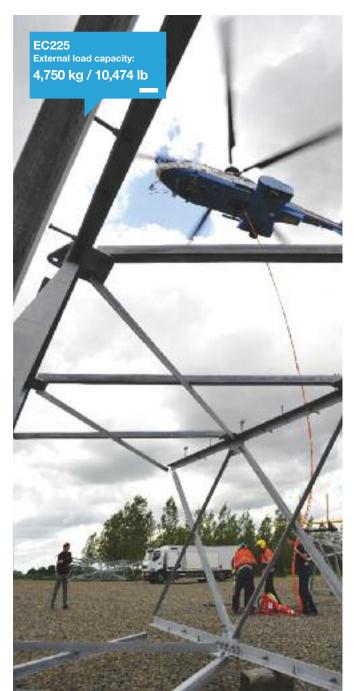

# **Super Puma® Family**

The heavy-lift solution

Airbus Helicopters' proven Super Puma family offers a wide range of solutions for heavy-lift (up to 4,750 kg / 10,474 lb) operations.

The AS332® C1e medium weight twin-engine helicopter (9-ton class) boasts not only fast cruising speeds and long range, but also an outstanding capability to lift heavy loads.

The EC225® (11-ton class) is the first helicopter in the world to be C-class EASA certified.