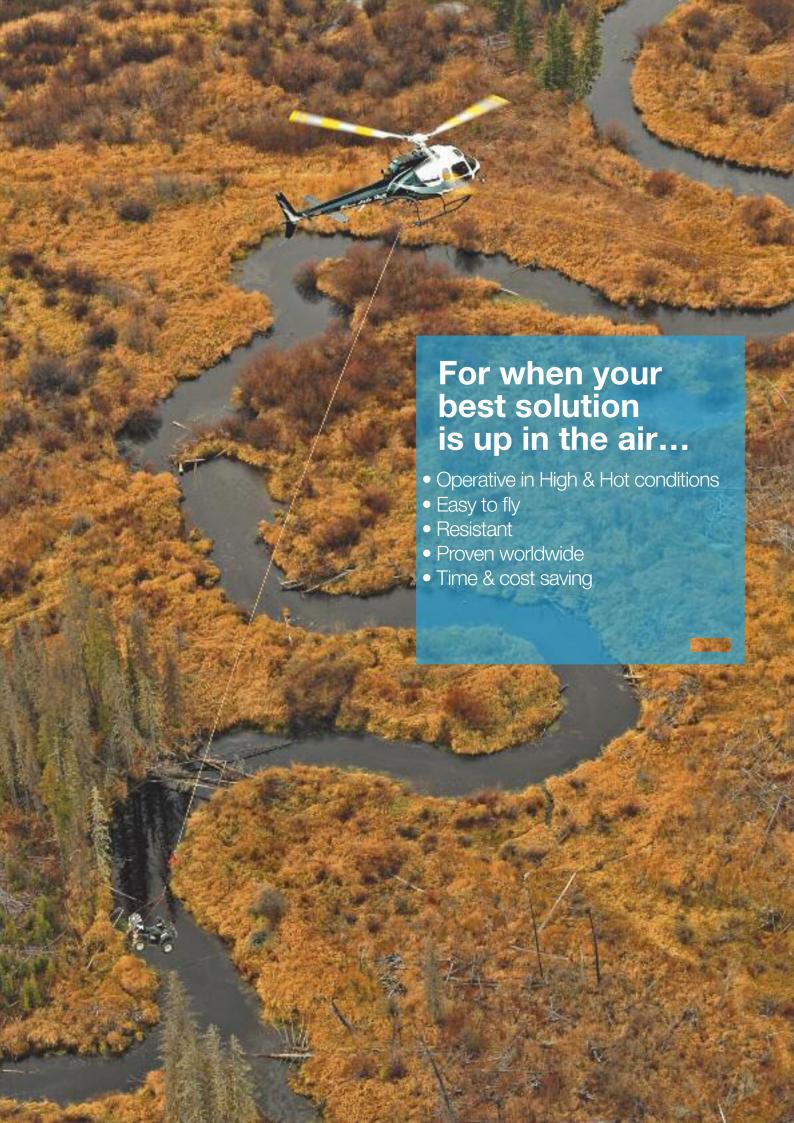

### The multi-mission performer

Airbus Helicopters' AS350 B3e is known the world over for its outstanding performance, ideal for aerial work missions, especially in mountainous terrain and high & hot conditions.