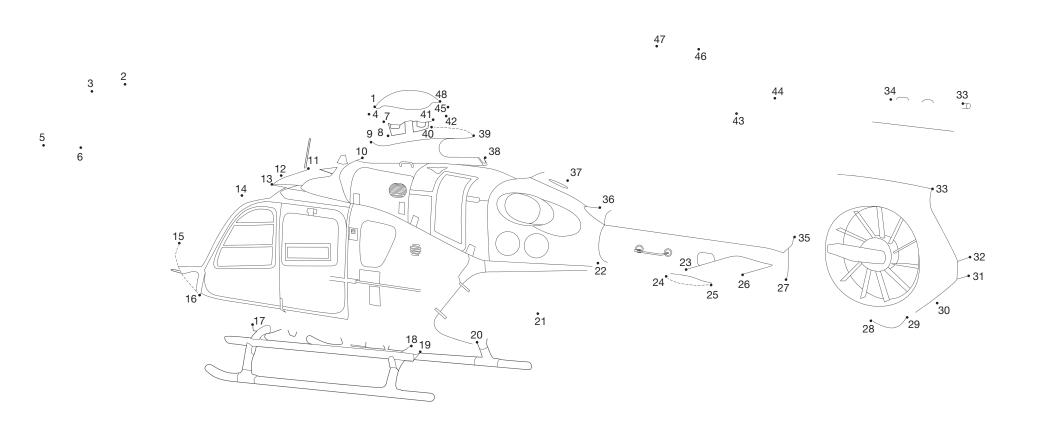

## Help Build an H135 Airbus Helicopter

Connect the dots and help us build the proven H135 Airbus helicopter. Your parent, guardian, or even an older sibling can help if you get stuck.