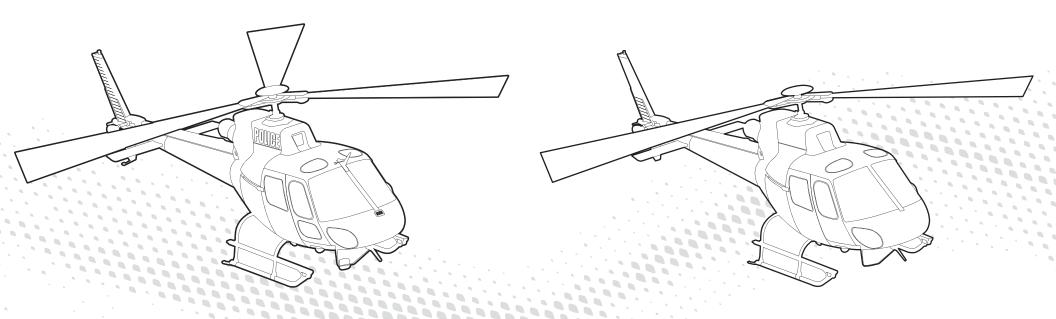

## Quality Assurance. Spot the Differences!

Before a helicopter is delivered to a customer, we do multiple quality checks to make sure everything is working properly. Can you spot what is missing on the helicopter on the right, before we deliver it? **HINT:** There are **10** differences.