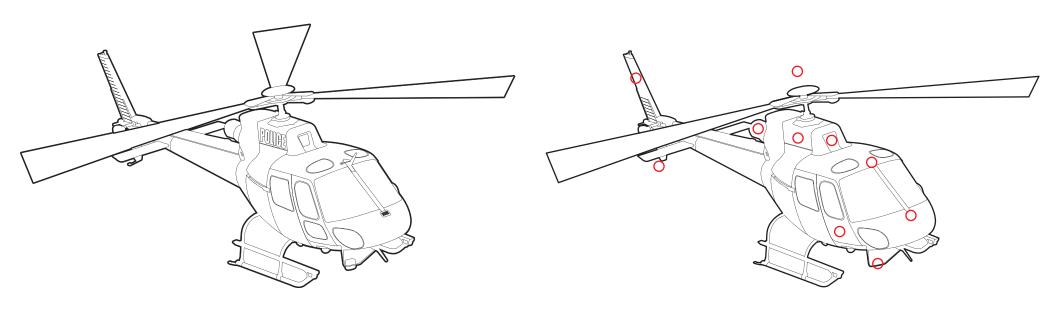

## Quality Assurance. Spot the Differences!

Before a helicopter is delivered to a customer, we do multiple quality checks to make sure everything is working properly. Can you spot what is missing on the helicopter on the right, before we deliver it? **HINT:** There are **10** differences.