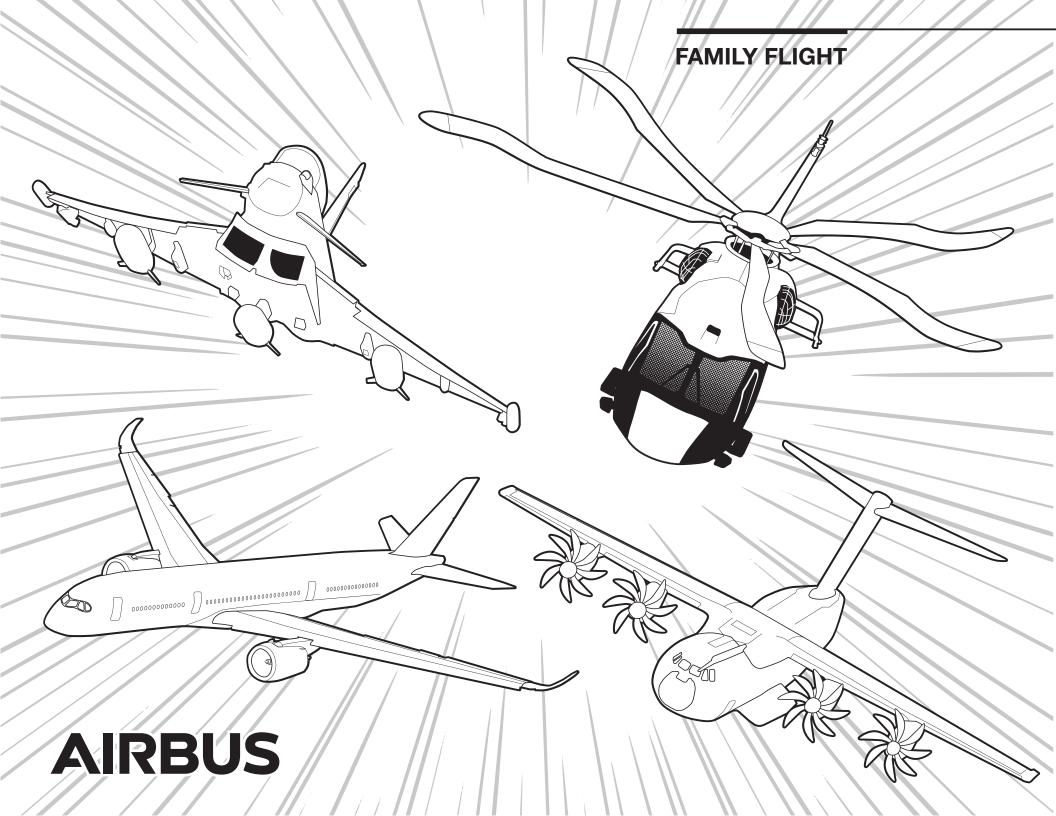

#### **Airbus Helicopter Fleet**

Get to know the entire Airbus helicopter fleet. Color in each rotorcraft with its own unique color. Circle your favorite!