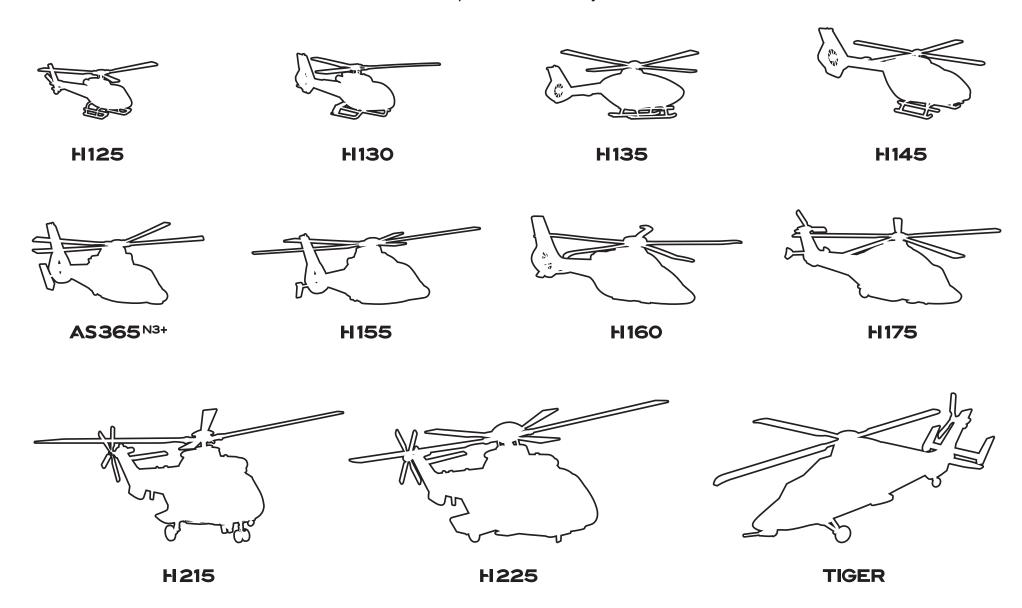

#### **Airbus Helicopter Fleet**

Get to know the entire Airbus helicopter fleet. Color in each rotorcraft with its own unique color. Circle your favorite!