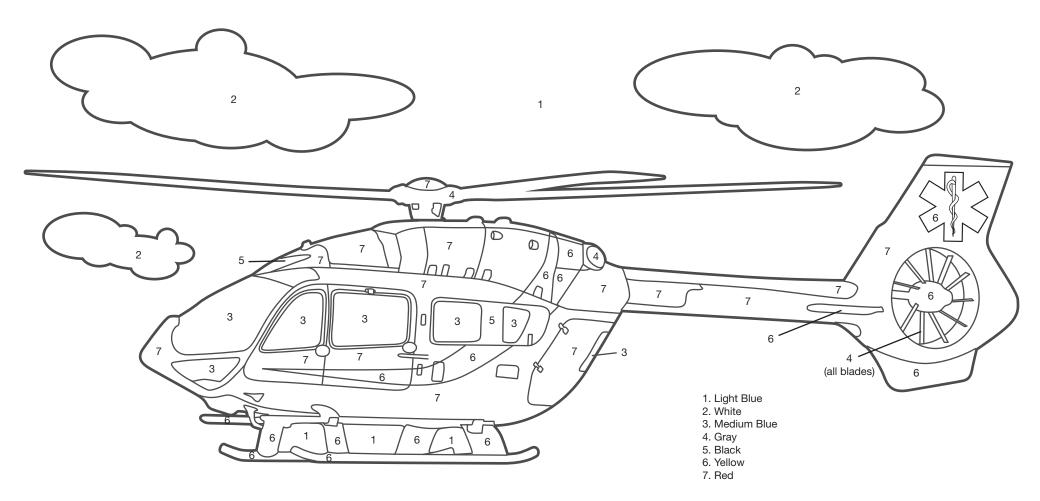

# H145 Airbus Helicopter Paint-By-Numbers

Our customer needs a paint scheme for their new H145 air ambulance. Can you help? Follow the color key down below. Use crayons, colored pencils or markers. Have fun!