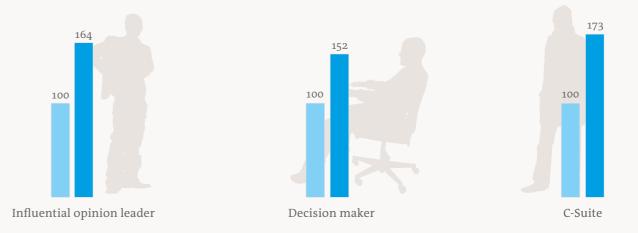

## DW viewers...

## are business-oriented – compared with BBC World News, CNN, euronews, France24, TV5Monde and Sky News-viewers