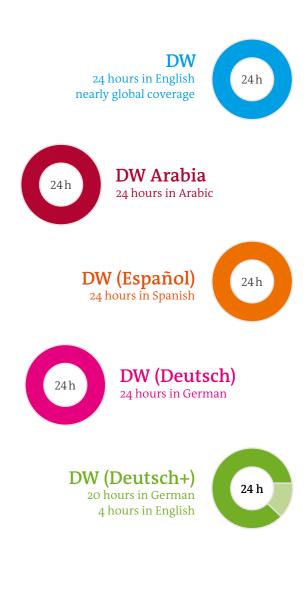

Our flagship channel **DW** provides analysis and insights to viewers around the globe, reporting on important issues in English 24/7. With **DW News**, we keep viewers up to date, while special features and talk shows provide in-depth coverage of everything from business, science and politics to culture and sports.

Business leaders love...

**Made in Germany** - an inside view of the global economy with gripping reports from the heart of Europe.

Looking for reliable news 24/7?

**DW (Arabia)** is our channel for the Arab world, giving viewers an international perspective on important issues in Arabic 24/7.

Exclusive talk shows like...

design and trends.

**Shababtalk** provide a platform for young people to highlight important issues.

**DW (Deutsch)** provides an authentic connection to Germany and Europe with news and information in German 24/7. Trendsetters look to... **Euromaxx** for a unique view of the latest architecture,

**DW (Español)** gives viewers across Latin America a lineup tailored to the region in Spanish 24/7. For dynamic people with an active lifestyle...

**En Forma** provides everything they need to know about health and well-being.

Content to fit every taste.

DW – the English channel – is on air 24 hours a day around the globe

For Europe, Asia, the Arab world and Latin America, programming is adapted to regional languages

Our target audience understands quality. They are highlyeducated leaders with high standards. They expect media to go beyond just being "good" by providing them with premium, personally-relevant content. Our audience is made up of global leaders in business and politics – travelers who want to stay in tune with international issues when they are on the road.