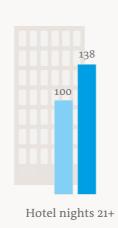

## DW viewers...

## are business-oriented – compared with BBC World News, CNN, euronews, France24, TV5Monde and Sky News-viewers