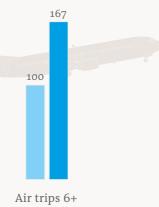

## DW viewers...

## are business-oriented – compared with BBC World News, CNN, euronews, France24, TV5Monde and Sky News-viewers