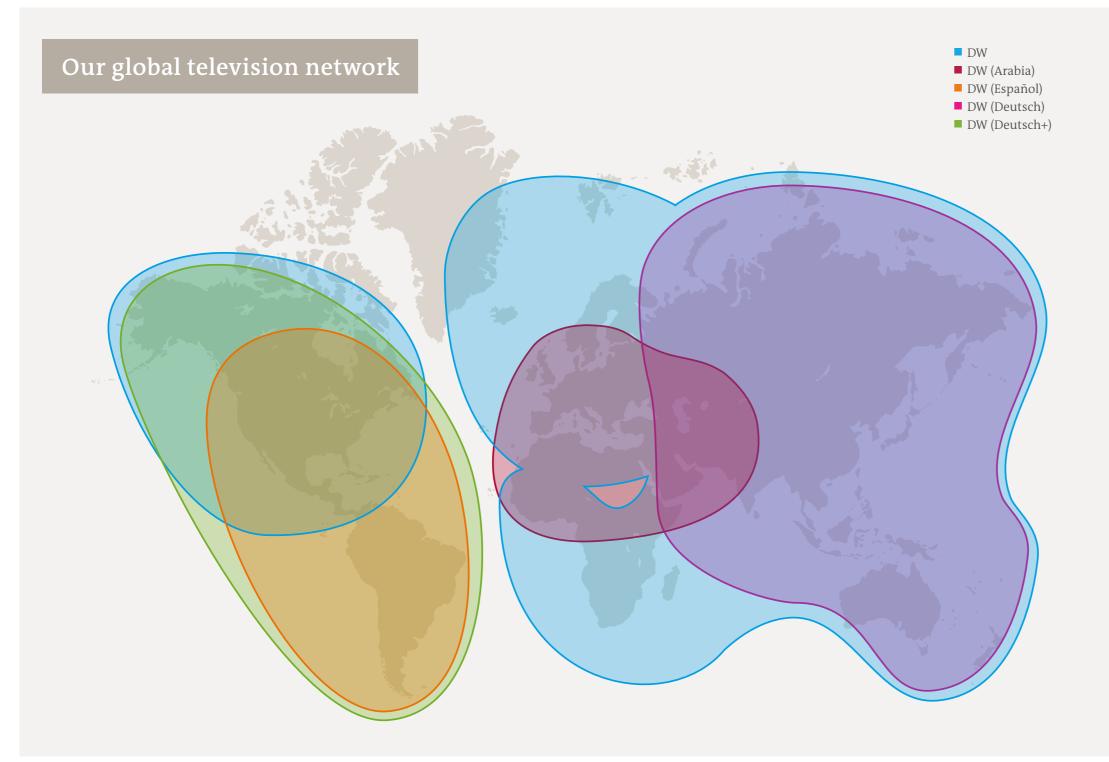

Content to fit every taste.

DW – the English channel – is on air 24 hours a day around the globe

For Europe, Asia, the Arab world and Latin America, programming is adapted to regional languages

Our target audience understands quality. They are highlyeducated leaders with high standards. They expect media to go beyond just being "good" by providing them with premium, personally-relevant content. Our audience is made up of global leaders in business and politics – travelers who want to stay in tune with international issues when they are on the road.