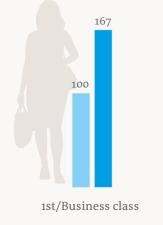

## DW viewers...

## are business-oriented – compared with BBC World News, CNN, euronews, France24, TV5Monde and Sky News-viewers