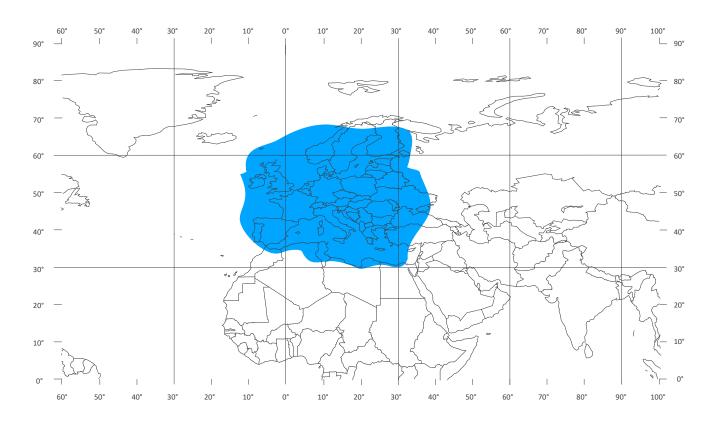

Reception may be possible even beyond these contours

0.8 m

Diameter of satellite receiving antenna in meter (approximate values) for Direct-to-Home