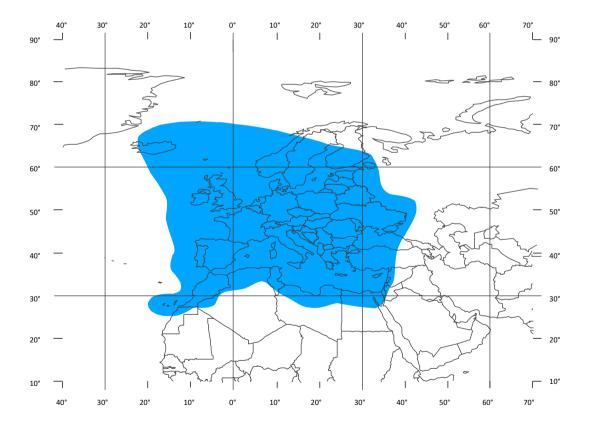

Reception may be possible even beyond these contours

0.6 m

Diameter of satellite receiving antenna in meter (approximate values) for Direct-to-Home