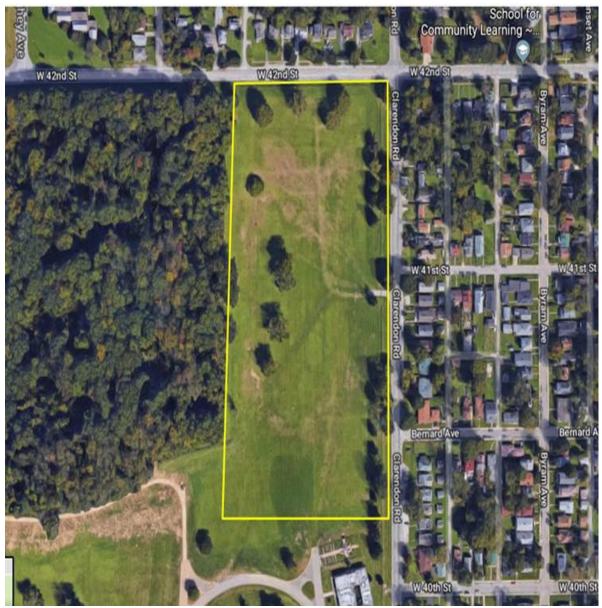

Photograph 1- Crown Hill Land Parcel

Photograph 2 – Land Exchange Map – Showing the Current Land Owned by VA and the Proposed Exchange Land

Photograph 3 - Satellite view of Crown
Hill Cemetery - Purple Box shows Acquisition Parcel on Satellite View