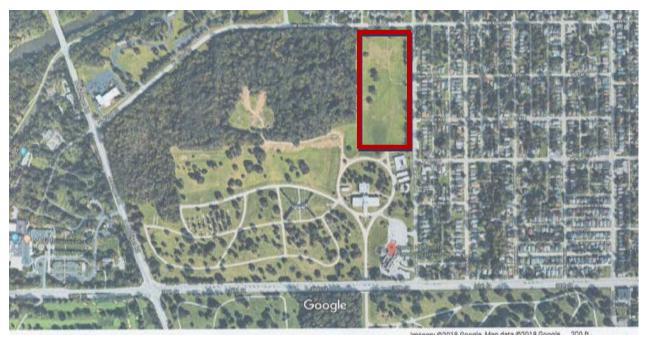

Photograph 1- Crown Hill Land Parcel

Photograph 2 – Land Exchange Map – Showing the Current Land Owned by VA and the Proposed Exchange Land

Photograph 3 - Satellite view of Crown
Hill Cemetery - Purple Box shows Acquisition Parcel on Satellite View