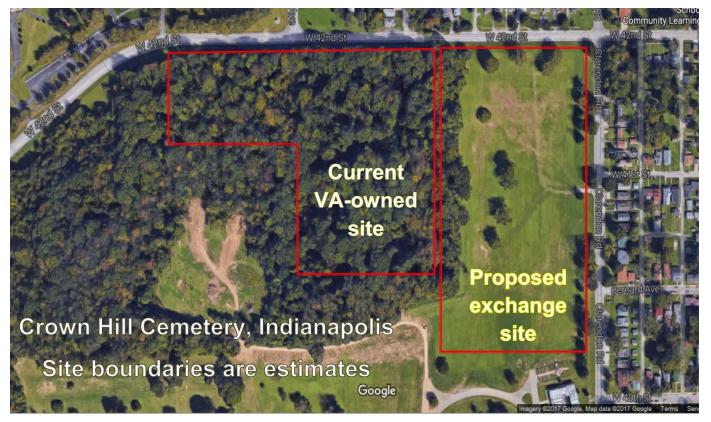

Photograph 1- Crown Hill Land Parcel

Photograph 2 – Land Exchange Map – Showing the Current Land Owned by VA and the Proposed Exchange Land

Photograph 3 - Satellite view of Crown
Hill Cemetery - Purple Box shows Acquisition Parcel on Satellite View