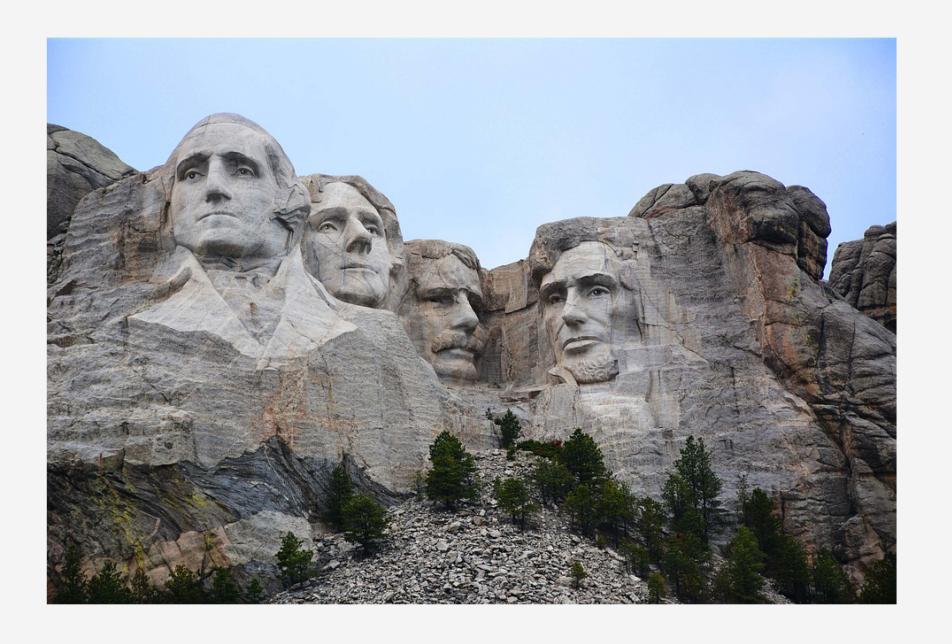

### DID YOU KNOW OUR STATE HAS ITS OWN SET OF SYMBOLS?

## THERE ARE MANY OTHER SYMBOLS CHOSEN TO REPRESENT SOUTH DAKOTA. LET'S TAKE A LOOK AT A FEW OF THEM:

SOUTH DAKOTA STATE SYMBOLS