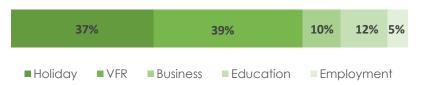

### Purpose of visit (visitors)

Note: visitors may visit for more than one purpose