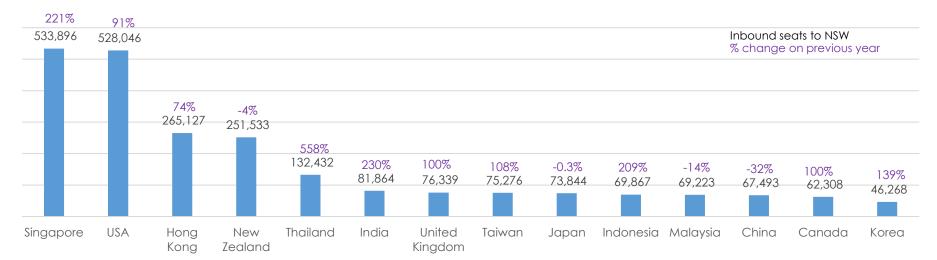

#### Aviation

# <u>Inbound seats to NSW</u>

3,097,777 seats

+85.8% YoY

46% of the total inbounds seats to Australia