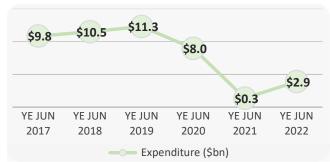

# INTERNATIONAL VISITATION

Time series

Average spend \$95 per night \$5,162 per visitor

Average length of stay 54.4 nights

#1 for visitors #1 for nights #1 for expenditure In AUSTRALIA