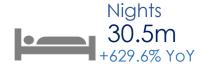

# INTERNATIONAL VISITATION

Time series

Average spend \$95 per night \$5,162 per visitor

Average length of stay 54.4 nights

#1 for visitors #1 for nights #1 for expenditure In AUSTRALIA