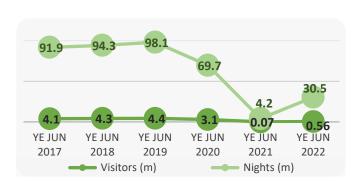

# INTERNATIONAL VISITATION

Time series

Average spend \$95 per night \$5,162 per visitor

Average length of stay 54.4 nights

#1 for visitors #1 for nights #1 for expenditure In AUSTRALIA