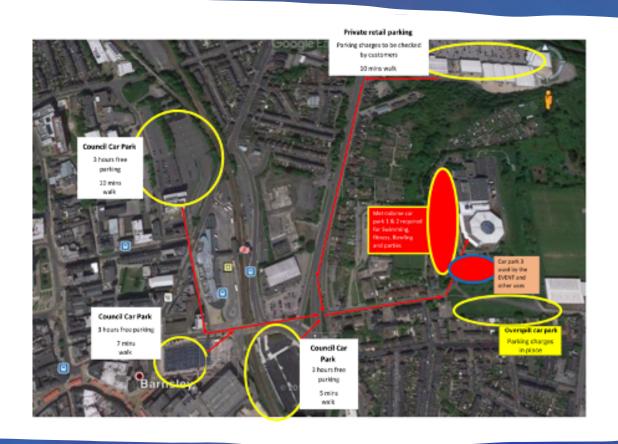

# **CAR PARKING**

There is limited car parking available at the venue (free of charge in Car Park 3 and paid in the Overspill Car Park) - accessible via \$71 1AN.

There are also several other car parks available (both council and private retail) for use as outlined on the map below (RECCOMENDED ON SATURDAY DUE TO BARNSLEY FC HOME FIXTURE)