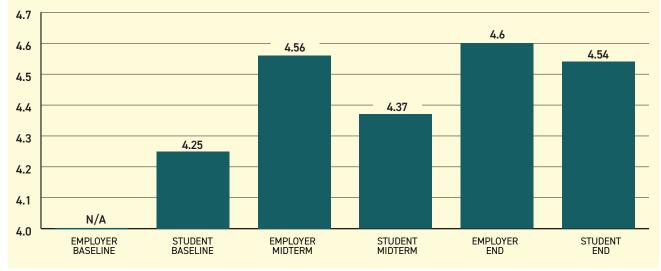

## FIGURE 1: AVERAGE STUDENT SELF-ASSESSMENTS COMPARED TO EMPLOYER ASSESSMENTS

5-point scale where 5=Excellent, 4=Good, 3=Average, 2=Poor, 1=Failure