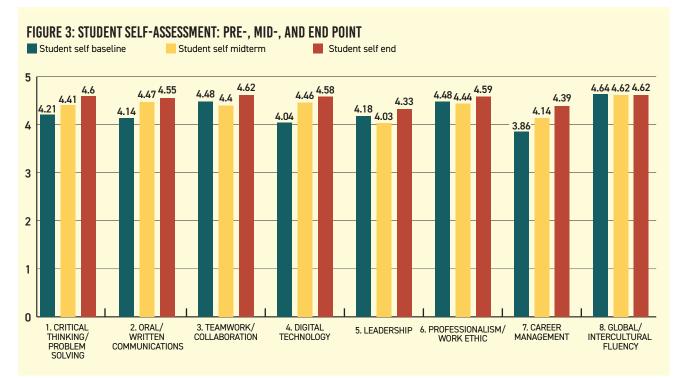

## TABLE 2: CHANGE IN STUDENT SELF-ASSESSMENTS FROM BEGINNING TO END OF SEMESTER

|                                          | DIFFERENCE ORDER  |                                |
|------------------------------------------|-------------------|--------------------------------|
| STUDENT                                  | NUMBER<br>AVERAGE | DIFFERENCE<br>BEGINNING TO END |
| 4. Digital Technology SSZ                | 4.58              | 0.54                           |
| 7. Career Management SSZ                 | 4.39              | 0.53                           |
| 2. Oral/Written Communications SSZ       | 4.55              | 0.41                           |
| 1. Critical Thinking/Problem Solving SSZ | 4.60              | 0.39                           |
| 5. Leadership SSZ                        | 4.33              | 0.15                           |
| 3. Teamwork/Collaboration SSZ            | 4.62              | 0.14                           |
| 6. Professionalism/Work Ethic SSZ        | 4.59              | 0.11                           |
| 8. Global/Intercultural Fluency SSZ      | 4.62              | (0.02)                         |

Key: Student self end = SSZ