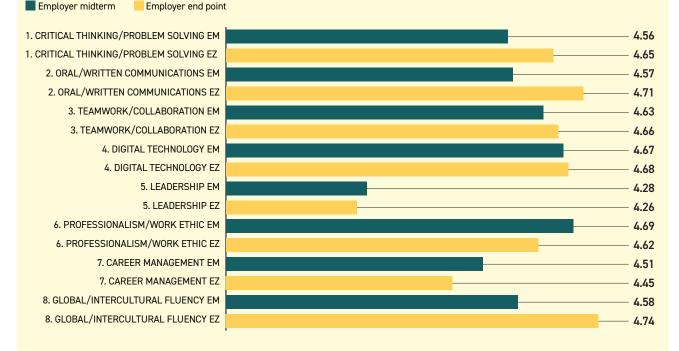

## FIGURE 2: EMPLOYER ASSESSMENTS OF STUDENTS SORTED BY AVERAGE

5-point scale where 5=Excellent, 4=Good, 3=Average, 2=Poor, 1=Failure

5-point scale where 5=Excellent, 4=Good, 3=Average, 2=Poor, 1=Failure

## TABLE 1: CHANGE IN EMPLOYER ASSESSMENTS FROM MID- TO END OF SEMESTER

|                                         | DIFFERENCE ORDER |                             |
|-----------------------------------------|------------------|-----------------------------|
| EMPLOYER                                | NUMBER AVERAGE   | DIFFERENCE<br>MIDDLE TO END |
| 8. Global/Intercultural Fluency EZ      | 4.74             | 0.16                        |
| 2. Oral/Written Communications EZ       | 4.71             | 0.14                        |
| 1. Critical Thinking/Problem Solving EZ | 4.65             | 0.09                        |
| 3. Teamwork/Collaboration EZ            | 4.66             | 0.03                        |
| 4. Digital Technology EZ                | 4.68             | 0.01                        |
| 5. Leadership EZ                        | 4.26             | (0.02)                      |
| 7. Career Management EZ                 | 4.45             | (0.06)                      |
| 6. Professionalism/Work Ethic EZ        | 4.62             | (0.07)                      |

Key: Employer end = EZ