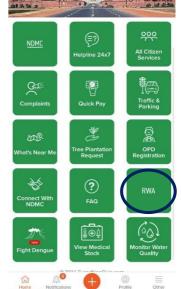

# <u>Please follow following steps to activate RWA option in ndmc311app, or</u> <u>follow Annexure I</u>

- 1. Download NDMC311 app from Google play store(for android mobile ) and apple store (for IOS/apple mobile )
- 2. Required one time registration with your name and contact details
- 3. After login you can view home page of NDMC311 app with various option ,in the right bottom there is option of **OTHER**
- Click on **OTHER**, and then click on **Activate RWA Membership**
- 4. Select your RWA office then you required RWA Office code
- 5. RWA Office code has been send on your register mobile no and email Id
- After activation now you can see RWA button on home page of ndmc311 app
- 7. Register any complaint on behalf of respective RWA