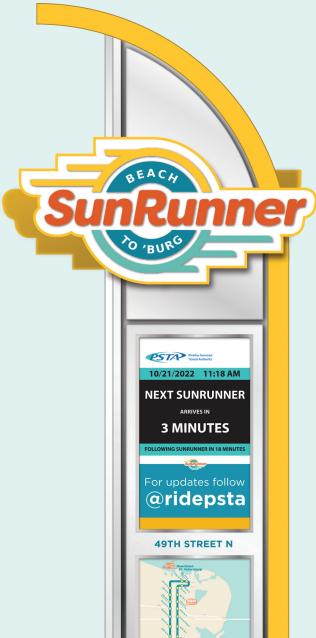

- Look for the vellow SunRunner station
- Plan to arrive 5 minutes before your bus's scheduled departure
- Running late? Don't worry! SunRunner buses will arrive every 15 minutes.
- Check your bus's arrival time information on the SunRunner station's digital display
- Enjoy stained-glass designs by local artist Catherine Woods at select SunRunner stations!