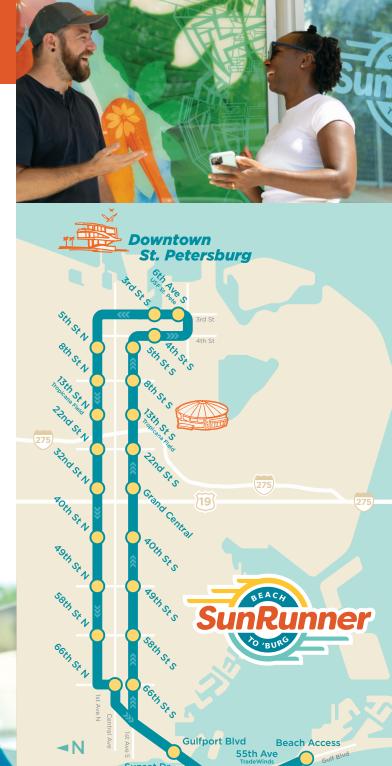

From beach to 'Burg, the SunRunner's 10-mile, 30-stop route connects customers to some of Pinellas County's most-visited destinations.

### The SunRunner is:

- Fast About 35 minutes from downtown to the beach
- Frequent Service every 15 minutes until 8 p.m.
- Clean Quiet, low-emission vehicles
- Reliable Runs in its own lane to avoid traffic delays