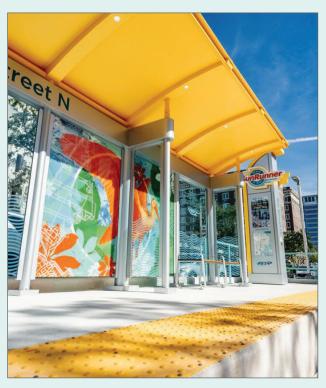

- Look for the vellow SunRunner station
- Plan to arrive 5 minutes before your bus's scheduled departure
- Running late? Don't worry! SunRunner buses will arrive every 15 minutes.
- Check your bus's arrival time information on the SunRunner station's digital display
- Enjoy stained-glass designs by local artist Catherine Woods at select SunRunner stations!