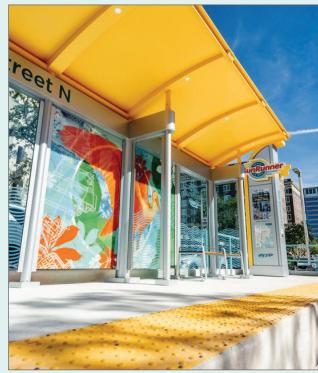

- Look for the vellow SunRunner station
- Plan to arrive 5 minutes before your bus's scheduled departure
- Running late? Don't worry! SunRunner buses will arrive every 15 minutes.
- Check your bus's arrival time information on the SunRunner station's digital display
- Enjoy stained-glass designs by local artist Catherine Woods at select SunRunner stations!