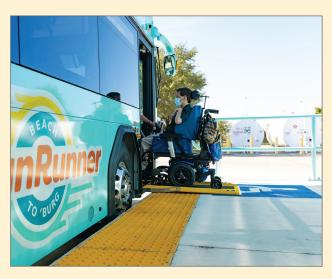

### **Buses come every:** 6 a.m. 8 p.m. midnight

15 mins.

30 mins.

Seven days a week!

- SunRunner buses have all-door boarding, so passengers can enter through any door!
- Wheelchair passengers should board using the front door (labeled with an ADA decal).
- For passengers who wish to bring a bike on **board**, please enter through the rear door (labeled with a bike decal).
- The SunRunner is FREE for the first six months (through April 2023).
- Free Wi-Fi and charging ports at every seat.
- Check the map at your destination station to learn about landmarks and attractions in the area.