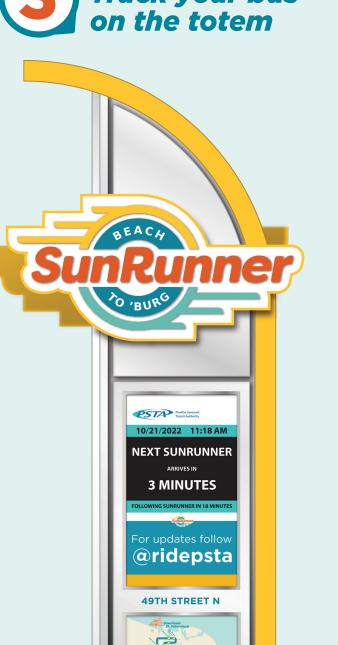

- Look for the vellow SunRunner station
- Plan to arrive 5 minutes before your bus's scheduled departure
- Running late? Don't worry! SunRunner buses will arrive every 15 minutes.
- Check your bus's arrival time information on the SunRunner station's digital display
- Enjoy stained-glass designs by local artist Catherine Woods at select SunRunner stations!