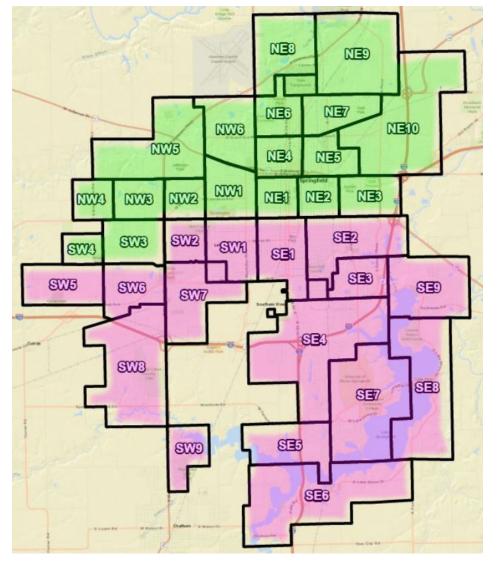

The yard waste/leaf pick-up program is a 12-month every other week collection program. **Stickers are not required**. The community is divided into two pick-up zones: North and South. Crews will alternate every other week in each "zone" picking up yard waste. *See Map & Schedule* 

- NorthZone: North of South Grand Ave. and Old Jacksonville Rd. including properties west of Veterans Parkway/ north of Iles Avenue. (*green*)
- South Zone: South of South Grand Ave. and Old Jacksonville Rd. including residential properties around the lake. (*pink*)

**NOTE**: Crews always work from west to east in each zone. Those located in the eastern part of their zone will be picked up in the later part of the week.

- Per City Code, **yard waste must be placed curbside by 6:00 a.m. on the Monday of your pick-up week**. Alley pick-up **will not** occur for yard waste.
- All yard waste **must** be placed in **paper** yard waste/leaf bags or hard rigid containers. Containers must be clearly marked with the words "Yard Waste" or "YW" and cannot be more than 30 gallons and weigh no more than 50 lbs.