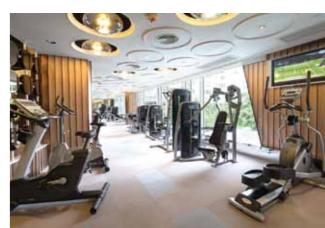

At Four Seasons Place, guests can enjoy state-of-the-art facilities. Located on the 59th floor, a rooftop heated pool offers an elevated getaway from the city hustle. After taking a swim, guests can relax in the heated Jacuzzi or workout in the gym with full fitness facilities on the same floor. Also adjacent to the pool is the famous Sky Lounge, a recreational space where guests can simply take in the magnificent harbour view. For business travelers, a multi-function family room on the 59th floor with its breathtaking views of the Victoria Harbour is the perfect venue for meetings.

The state-of-the-art fitness centre on the third floor features the latest fitness equipment, such as Function Training System, Treadmill, Crosstrainer, Recumbent Bike, and Climber, to help guests enhance their physical health and de-stress their minds. In addition, the hotel also features a 27-metre outdoor pool, with a children's swimming pool. For complete stress relief, guests can indulge in a therapeutic massage in the tranquillity of the Spa by the Harbourside and Spa & Massage Centre.