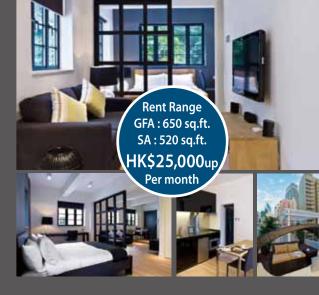

# Kaza serviced apartment

Measuring from 500 to 980 square feet, all homes at KAZA Sai Ying Pun and KAZA Wanchai are beautifully appointed in a neutral palette to create a cozy ambience. Featuring contemporary interiors that blend perfectly distinctive architectural details with nuances of comfort, the residences boast a suite of quality fittings to guarantee that every day-to-day need is met, meanwhile offering ample space to dine and relax. Selected units even come with a private terrace that spans a whopping 500 square feet, which makes for an ideal al fresco dining venue complemented by breathtaking open views.

#### **Information**

58

 Gross Size:
 550- 980 sq.ft.

 No. of rooms:
 10 / 10 / 5

 Contract term:
 1 month minimum

Monthly rate: HK\$25,000up/\$22,000up/\$15,000up Address: a) 1-3 Sik On Street, Wanchai

b) 255 Des Voeux Rd West, Sai Ying Pun c) No. 120 Stanley Main Street, Stanley