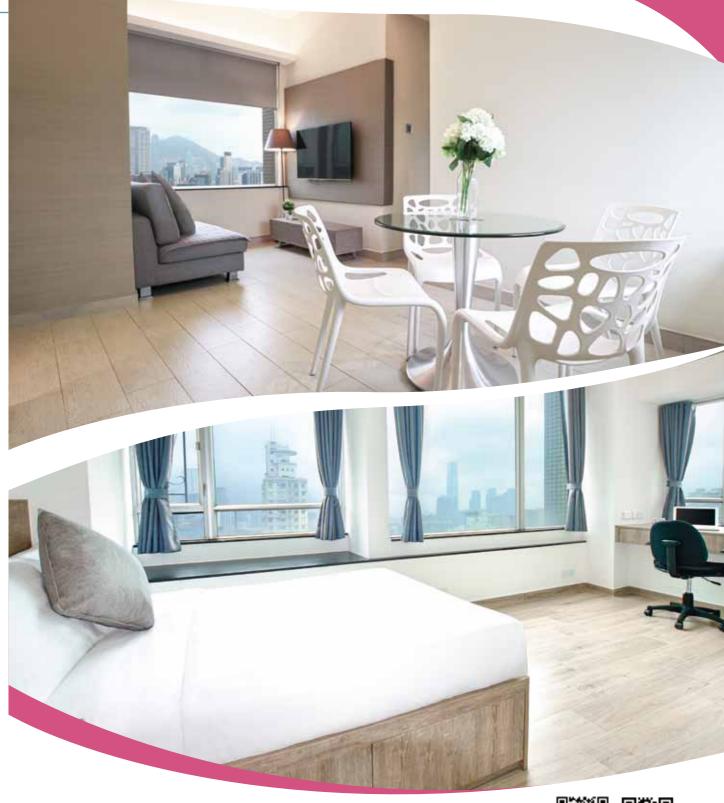

# Four Seasons Place Hong Kong

Boasting world-class amenities and impeccable services, Four Seasons Place promises an ultimate luxury living experience surrounded by panoramic views of the Victoria Harbour.

#### Accessibility

Resting in the heart of Hong Kong's financial district, Four Seasons Place offers unrivaled convenience. Located atop of MTR / Airport Express Link at Hong Kong station, guests can easily reach the Hong Kong International Airport within 24 minutes. Adjoining the property is the International Finance Centre, ifc mall and luxury landmark Four Seasons Hotel, offering direct access to business meetings as well as Michelin-starred dining options.

For a buzzing nightlife experience, the city's popular neighbourhood at Lan Kwai Fong and SOHO is just a short walk away. Guests can also take advantage of the nearby Star Ferry pier to explore Hong Kong's laid-back outlying islands and its sandy beaches, hiking trails and village cultures.

#### Services and facilities

Designed by internationally renowned designers Yabu Pushlberg and Bilkey Llinas Design, Four Seasons Place is a world-class serviced suite hotel that overlooks the iconic Victoria Harbour. Each serviced suite promises an extraordinary home-away-from-home experience with world-class amenities and warm hospitality. The suites are meticulously designed and furnished with elegant décor, providing guests with exquisite style and comfort. The serviced suites are further enhanced by a comprehensive range of high-quality entertainment provisions, including IPTV, Bose Home Entertainment system, blu-ray player and Bluetooth enabled music system. Suites also feature a well-equipped kitchenette for those who enjoy a home-cooked meal.

At Four Seasons Place, guests can enjoy state-of-the-art facilities. Located on the 59th floor, a rooftop heated pool offers an elevated getaway from the city hustle. After taking a swim, guests can relax in the heated Jacuzzi or workout in the gym with full fitness facilities on the same floor. Also adjacent to the pool is the famous Sky Lounge, a recreational space where guests can simply take in the magnificent harbour view. For business travelers, a multi-function family room on the 59th floor with its breathtaking views of the Victoria Harbour is the perfect venue for meetings.