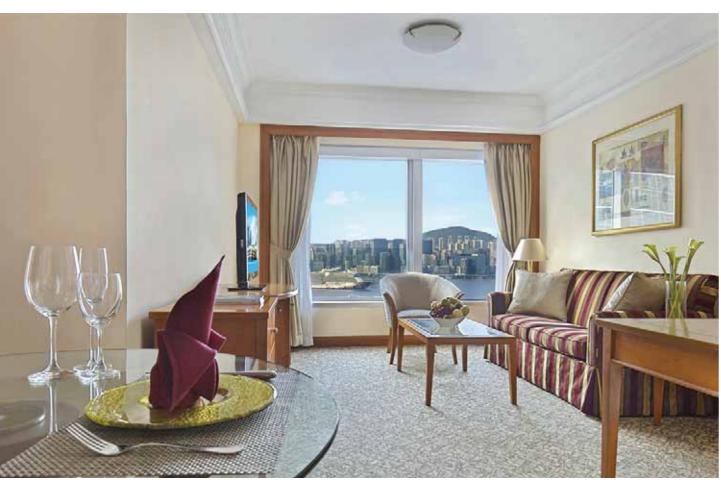

# Four Seasons Place Hong Kong

Boasting world-class amenities and impeccable services, Four Seasons Place promises an ultimate luxury living experience surrounded by panoramic views of the Victoria Harbour.

#### Services and facilities

Designed by internationally renowned designers Yabu Pushlberg and Bilkey Llinas Design, Four Seasons Place is a world-class serviced suite hotel that overlooks the iconic Victoria Harbour. Each serviced suite promises an extraordinary home-away-from-home experience with world-class amenities and warm hospitality. The suites are meticulously designed and furnished with elegant décor, providing guests with exquisite style and comfort. The serviced suites are further enhanced by a comprehensive range of high-quality entertainment provisions, including IPTV, Bose Home Entertainment system, blu-ray player and Bluetooth enabled music system. Suites also feature a well-equipped kitchenette for those who enjoy a home-cooked meal.

At Four Seasons Place, guests can enjoy state-of-the-art facilities. Located on the 59th floor, a rooftop heated pool offers an elevated getaway from the city hustle. After taking a swim, guests can relax in the heated Jacuzzi or workout in the gym with full fitness facilities on the same floor. Also adjacent to the pool is the famous Sky Lounge, a recreational space where guests can simply take in the magnificent harbour view. For business travelers, a multi-function family room on the 59th floor with its breathtaking views of the Victoria Harbour is the perfect venue for meetings.