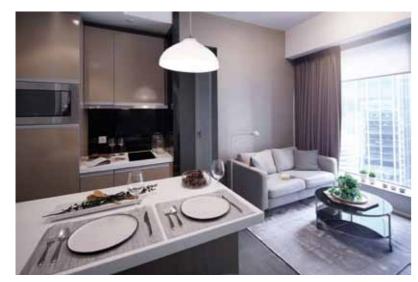

#### **Serviced Apartment Features**

TOWNPLACE SOHO has 293 residential apartments available, ranging from Studio to 4-bedroom layout units with furniture options, such as award-winning Stellar Works and Japanese minimalistic Francfranc to provide stylish and quality options for tenants.

To cater to the stylish lifestyle of millennials, each apartment is equipped with in-room safe, built-in wardrobe, and built-in Bluetooth bathroom speaker. Apartment is equipped with high-quality appliances, such as wine-cellar, full height refrigerator, 2-in-1 washer & dryer, hob & hood, combi steam oven to suit TOWNERs' modern and healthy lifestyle. The SERVICED apartment is also fully equipped with kitchenette, hotel-class mattresses with pillow-top, LED

TV and Marshall Bluetooth speakers to bring convenience and hasslefree living to tenants. Flexibility and stylish lifestyle extend to beyond to feature space-saving furniture, from retractable kitchen table, round corner wardrobes, retractable storage in bathroom, to transformable desk bed by famous Italy furniture brand - Clei, to elevate TOWNER' efficient living style.