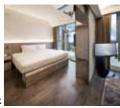

### Nina Hotel Island South

NINA HOTEL ISLAND SOUTH

Located in the quaint Southern District on Hong Kong Island, Nina Hotel Island South commands scenic seascape on one side and verdant hillside vistas on another. Enjoy a tranquil modern living experience with its stylishly designed guest rooms, coupled with impeccable amenities and attentive services.

#### Services and facilities

The stylish hotel offers 432 well-appointed guestrooms, including 17 spacious suites, sized from 323 sq. ft. to 872 sq. ft. Selected rooms or suites feature a spacious balcony overlooking refreshing views with a built-in sitting/dining area for guests to relax and unwind. For larger groups, an additional guest washroom is equipped in some suites.

Wrapped around by spectacular landscapes, the hotel provides a choice of vistas. Rooms on one side overlook the glistening seascapes of Deep Water Bay and Aberdeen, while tranquil greenery greets the eye on the other side.