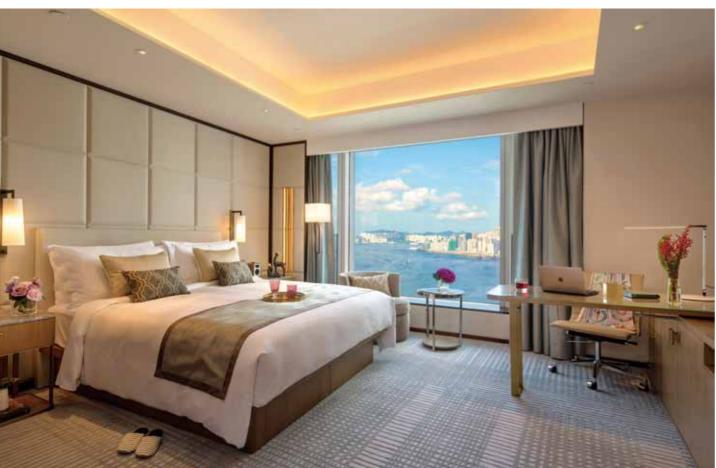

# Four Seasons Place Hong Kong

Boasting world-class amenities and impeccable services, Four Seasons Place promises an ultimate luxury living experience surrounded by panoramic views of the Victoria Harbour.

#### Services and facilities

Designed by internationally renowned designers Yabu Pushlberg and Bilkey Llinas Design, Four Seasons Place is a world-class serviced suite hotel that overlooks the iconic Victoria Harbour. Each serviced suite promises an extraordinary home-away-from-home experience with world-class amenities and warm hospitality. The suites are meticulously designed and furnished with elegant décor, providing guests with exquisite style and comfort. The serviced suites are further enhanced by a comprehensive range of high-quality entertainment provisions, including IPTV, Bose Home Entertainment system, blu-ray player and Bluetooth enabled music system. Suites also feature a well-equipped kitchenette for those who enjoy a home-cooked meal.

At Four Seasons Place, guests can enjoy state-of-the-art facilities. Located on the 59th floor, a rooftop heated pool offers an elevated getaway from the city hustle. After taking a swim, guests can relax in the heated Jacuzzi or workout in the gym with full fitness facilities on the same floor. Also adjacent to the pool is the famous Sky Lounge, a recreational space where guests can simply take in the magnificent harbour view. For business travelers, a multi-function family room on the 59th floor with its breathtaking views of the Victoria Harbour is the perfect venue for meetings.

#### Information

**Gross Size:** 547 - 3,562 sq. ft.

No. of rooms: 519

Contract term: 1 month minimum

Monthly rate: HK\$54,600 up

Address: Atop Hong Kong Station

8 Finance Street, Central

Enquiries: (852) 3196 8228 WhatsApp/WeChat/Signal: (852) 9728 1886