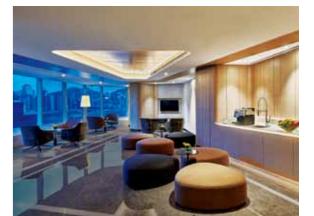

#### Services and facilities

Designed by internationally renowned designers Yabu Pushlberg and Bilkey Llinas Design, Four Seasons Place is a world-class serviced suite hotel that overlooks the iconic Victoria Harbour. Each serviced suite promises an extraordinary home-away-from-home experience with world-class amenities and warm hospitality. The suites are meticulously designed and furnished with elegant décor, providing guests with exquisite style and comfort. The serviced suites are further enhanced by a comprehensive range of high-quality entertainment provisions, including IPTV, Bose Home Entertainment system, blu-ray player and Bluetooth enabled music system. Suites also feature a well-equipped kitchenette for those who enjoy a home-cooked meal.

At Four Seasons Place, guests can enjoy state-of-the-art facilities. Located on the 59th floor, a rooftop heated pool offers an elevated getaway from the city hustle. After taking a swim, guests can relax in the heated Jacuzzi or workout in the gym with full fitness facilities on the same floor. Also adjacent to the pool is the famous Sky Lounge, a recreational space where guests can simply take in the magnificent harbour view. For business travelers, a multi-function family room on the 59th floor with its breathtaking views of the Victoria Harbour is the perfect venue for meetings.

To ensure a hassle-free stay, a team of Guest Relation Executives is available to assist with personalized services. From opening a bank account to arranging city tours and leisure activities, ensuring a hassle-free experience whilst settling into Hong Kong. Four Seasons Place also provides multilingual concierge services, housekeeping services, change of bed linens, laundry service and limousine service to ensure all our guests a memorable stay.