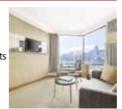

### Nina Hotel Island South

NINA HOTEL ISLAND SOUTH

Located in the quaint Southern District on Hong Kong Island, Nina Hotel Island South commands scenic seascape on one side and verdant hillside vistas on another. Enjoy a tranquil modern living experience with its stylishly designed guest rooms, coupled with impeccable amenities and attentive services.

#### Services and facilities

The stylish hotel offers 432 well-appointed guestrooms, including 17 spacious suites, sized from 323 sq. ft. to 872 sq. ft. Selected rooms or suites feature a spacious balcony overlooking refreshing views with a built-in sitting/dining area for guests to relax and unwind. For larger groups, an additional guest washroom is equipped in some suites.

Wrapped around by spectacular landscapes, the hotel provides a choice of vistas. Rooms on one side overlook the glistening seascapes of Deep Water Bay and Aberdeen, while tranquil greenery greets the eye on the other side.