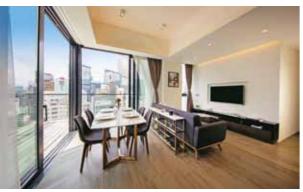

### The Luna

The Luna, a contemporary serviced apartment, features a unique design that is inspired by the oncedominant letterpress printing business in Wan Chai, a neighborhood rich in history and culture.

Designed by Make Architects, a renowned London-based team, the upscale residence blends historical elements with cutting-edge craftsmanship to give its exterior a futuristic feel. The elegant décor of the double-glazed curtain wall keeps the traditional printing block pattern while also serving as a thermal and acoustic insulator.

The Luna comprises 105 units available in configurations ranging from studio, standard one-bedroom, deluxe one-bedroom, two-bedroom units and a three-bedroom penthouse with private roof.

Selected units have stunning views of the lush Mid-Levels or the magnificence of Victoria Harbour, while all flats' shimmering champagne gold balconies are strategically placed to capture the dynamics of the metropolis.