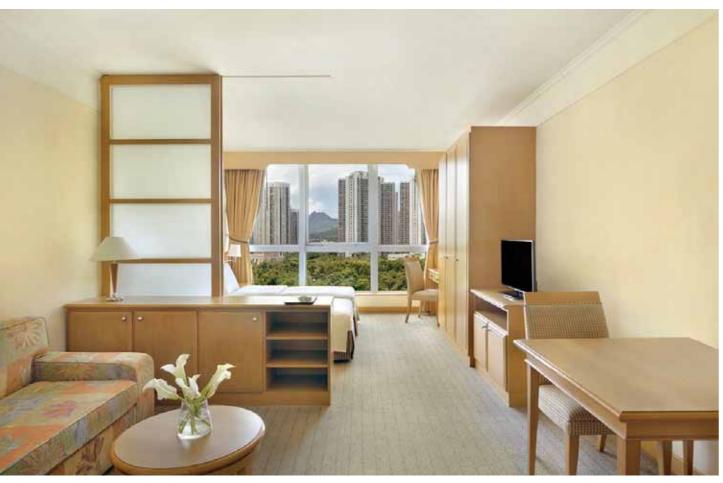

#### Services and facilities

Benefitting from its unique location, most of the units command an unobstructed view of the park, with the city skyline as the backdrop. Subdued and cohesive colors spread over the whole apartment, and sunlight is ample. The use of windowsills demonstrates a wise use of space, as they are transformed into a padded sitting area decorated with colorful cushions.

Grasping the essence of home living, the kitchenette in every room is fully-equipped with appliances, including microwave oven, refrigerator, utensils and cookware. Other accessories like iron with ironing board, rollaway bed, and baby cot could also be arranged.

As a necessity of modern lifestyle, high-speed wireless broadband internet connection is present in every unit, together with cable TV, electronic safe, telephone lines with voice mail and IDD service.