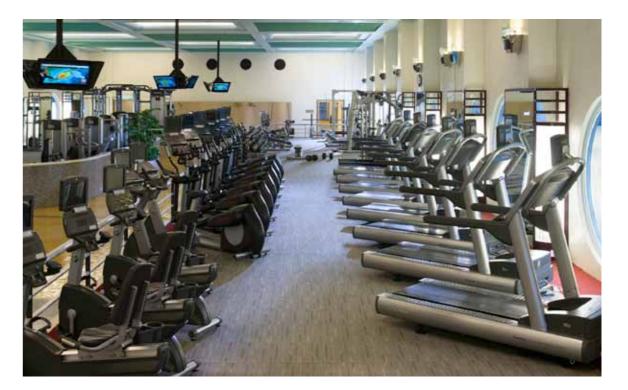

The state-of-the-art fitness centre on the third floor features the latest fitness equipment, such as Function Training System, Treadmill, Crosstrainer, Recumbent Bike, and Climber, to help guests enhance their physical health and de-stress their minds. In addition, the hotel also features a 27-metre outdoor pool, with a children's swimming pool. For complete stress relief, guests can indulge in a therapeutic massage in the tranquillity of the Spa by the Harbourside and Spa & Massage Centre.