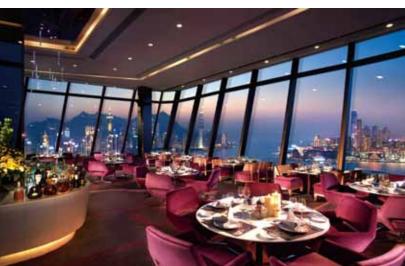

# Four Seasons Place Hong Kong

Boasting world-class amenities and impeccable services, Four Seasons Place promises an ultimate luxury living experience surrounded by panoramic views of the Victoria Harbour.

#### Services and facilities

Designed by internationally renowned designers Yabu Pushlberg and Bilkey Llinas Design, Four Seasons Place is a world-class serviced suite hotel that overlooks the iconic Victoria Harbour. Each serviced suite promises an extraordinary home-away-from-home experience with world-class amenities and warm hospitality. The suites are meticulously designed and furnished with elegant décor, providing guests with exquisite style and comfort. The serviced suites are further enhanced by a comprehensive range of high-quality entertainment provisions, including IPTV, Bose Home Entertainment system, blu-ray player and Bluetooth enabled music system. Suites also feature a well-equipped kitchenette for those who enjoy a home-cooked meal.

At Four Seasons Place, guests can enjoy state-of-the-art facilities. Located on the 59th floor, a rooftop heated pool offers an elevated getaway from the city hustle. After taking a swim, guests can relax in the heated Jacuzzi or workout in the gym with full fitness facilities on the same floor. Also adjacent to the pool is the famous Sky Lounge, a recreational space where guests can simply take in the magnificent harbour view. For business travelers, a multi-function family room on the 59th floor with its breathtaking views of the Victoria Harbour is the perfect venue for meetings.