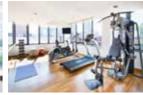

#### Well-rounded facilities

Each serviced suite ensures a perfect home-away-from-home experience with warm service and high-quality amenities. Guests at Hong Kong Parkview can relish in an amazing array of indoor and outdoor facilities with their private club membership, including 7 tempting dining outlets, indoor heated & outdoor pools, gym, indoor playrooms, tennis courts, golf simulator & more.

The state-of-the-art fitness centre on the third floor features the latest fitness equipment, such as Function Training System, Treadmill, Crosstrainer, Recumbent Bike, and Climber, to help guests enhance their physical health and de-stress their minds. In addition, the hotel also features a 27-metre outdoor pool, with a children's swimming pool. For complete stress relief, guests can indulge in a therapeutic massage in the tranquillity of the Spa by the Harbourside and Spa & Massage Centre.