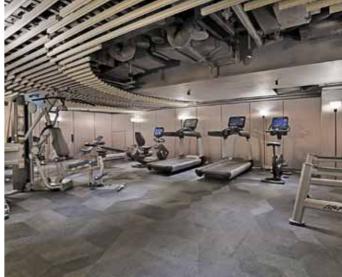

The state-of-the-art fitness centre on the third floor features the latest fitness equipment, such as Function Training System, Treadmill, Crosstrainer, Recumbent Bike, and Climber, to help guests enhance their physical health and de-stress their minds. In addition, the hotel also features a 27-metre outdoor pool, with a children's swimming pool. For complete stress relief, guests can indulge in a therapeutic massage in the tranquillity of the Spa by the Harbourside and Spa & Massage Centre.