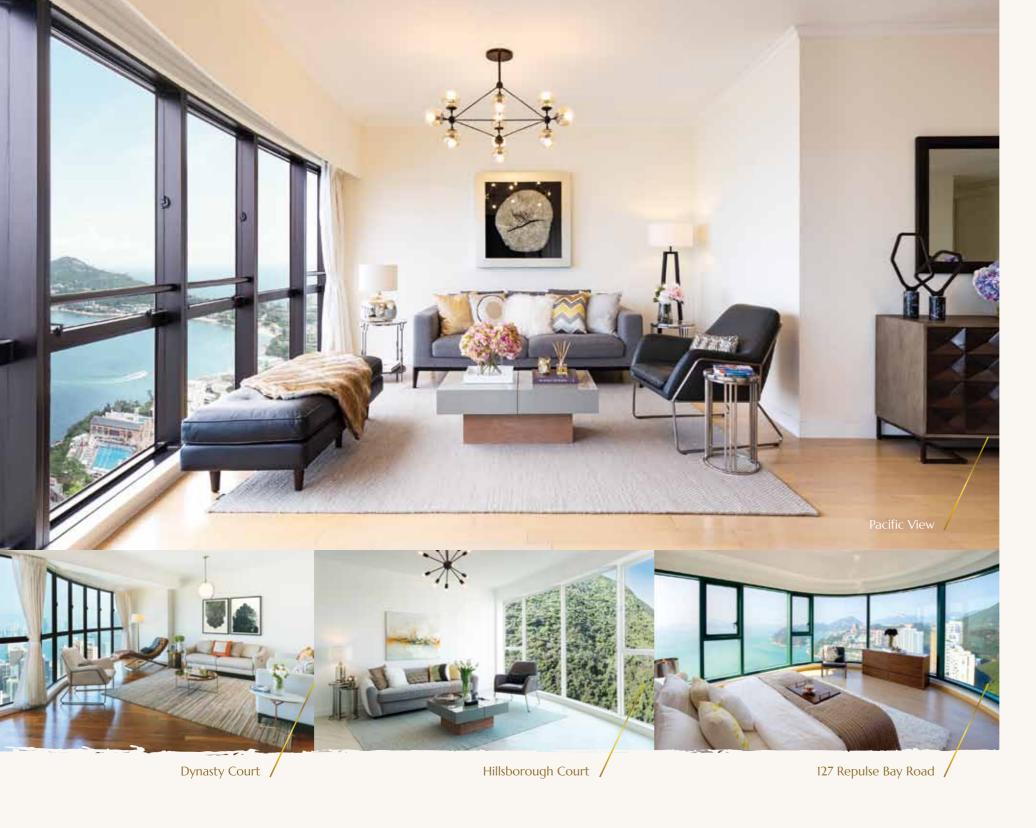

# Four Seasons Place Hong Kong

Boasting world-class amenities and impeccable services, Four Seasons Place promises an ultimate luxury living experience surrounded by panoramic views of the Victoria Harbour.

#### Services and facilities

Designed by internationally renowned designers Yabu Pushlberg and Bilkey Llinas Design, Four Seasons Place is a world-class serviced suite hotel that overlooks the iconic Victoria Harbour. Each serviced suite promises an extraordinary home-away-from-home experience with world-class amenities and warm hospitality. The suites are meticulously designed and furnished with elegant décor, providing guests with exquisite style and comfort. The serviced suites are further enhanced by a comprehensive range of high-quality entertainment provisions, including IPTV, Bose Home Entertainment system, blu-ray player and Bluetooth enabled music system. Suites also feature a well-equipped kitchenette for those who enjoy a home-cooked meal.