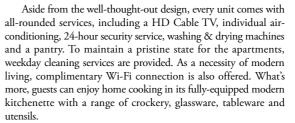

### Two MacDonnell Road

Well placed amongst the calming greenery of Central Mid-Levels, yet just minutes away from the CBD, Two MacDonnell Road is the perfect interim and long-term living solution for travelers and expats seeking a home away from

#### Services and facilities

Benefitting from its unique location, most of the units command an unobstructed view of the park, with the city skyline as the backdrop. Subdued and cohesive colors spread over the whole apartment, and sunlight is ample. The use of windowsills demonstrates a wise use of space, as they are transformed into a padded sitting area decorated with colorful cushions.

Grasping the essence of home living, the kitchenette in every room is fully-equipped with appliances, including microwave oven, refrigerator, utensils and cookware. Other accessories like iron with ironing board, rollaway bed, and baby cot could also be arranged.