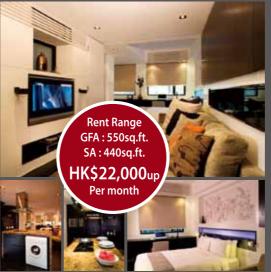

# Kaza serviced apartment

Measuring from 500 to 980 square feet, all homes at KAZA Sai Ying Pun and KAZA Wanchai are beautifully appointed in a neutral palette to create a cozy ambience. Featuring contemporary interiors that blend perfectly distinctive architectural details with nuances of comfort, the residences boast a suite of quality fittings to guarantee that every day-to-day need is met, meanwhile offering ample space to dine and relax. Selected units even come with a private terrace that spans a whopping 500 square feet, which makes for an ideal al fresco dining venue complemented by breathtaking open views.

#### **Information**

58

 Gross Size:
 550- 980 sq.ft.

 No. of rooms:
 10 / 10 / 5

 Contract term:
 1 month minimum

Monthly rate: HK\$25,000up/\$22,000up/\$15,000up Address: a) 1-3 Sik On Street, Wanchai

b) 255 Des Voeux Rd West, Sai Ying Pun c) No. 120 Stanley Main Street, Stanley