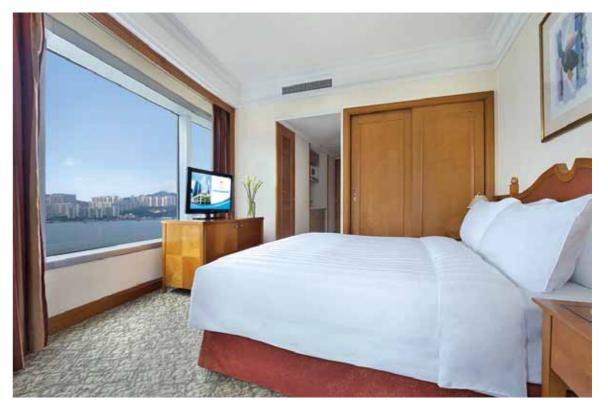

### Victoria Harbour Residence

Echoes with SHKP's two flagship serviced suites hotels: Four Seasons Place and The HarbourView Place on both sides of Victoria Harbour, Victoria Harbour Residence offers a panoramic view of the world renowned harbour and dazzling Kowloon East and provides an exceptional living experience in a world-class integrated complex.

#### Services and facilities

Victoria Harbour Residence offers a total of 140 serviced residential units ranging from one to three bedrooms with balcony/ flat roof or roof to cater residents' varying needs. Saleable areas vary from 361 square feet to 1,063 square feet. Each flat provide fully equipped kitchenette and stylish furniture and comprehensive home entertainment systems, ensuring a perfect home-away-from-home experience.

Delivering impeccable services throughout the stay, residents are offered with hassle-free and comfortable living. Flats are featured with free Wi-Fi, a dedicated mobile app and voice-activated Home Automation systems. Residents can experience a digitalised lifestyle by using voice control or the specially designed app to operate and remotely control the lights, the audiovisual system, the air-conditioning, and even the electric curtains (only available in three-bedroom units). Each units provide home comforts with individual split type air-conditioners and stylish furniture, including highquality appliances such as an LED/ OLED TV, a Bluray player, a Bluetooth speaker and wireless charging Bluetooth alarm clock, and a Vintec temperaturecontrolled wine cellar and a household refrigerator. The bathroom in the master bedroom of three-bedroom units also features a geothermal heating system, creating a cosy and deluxe sleeping environment.