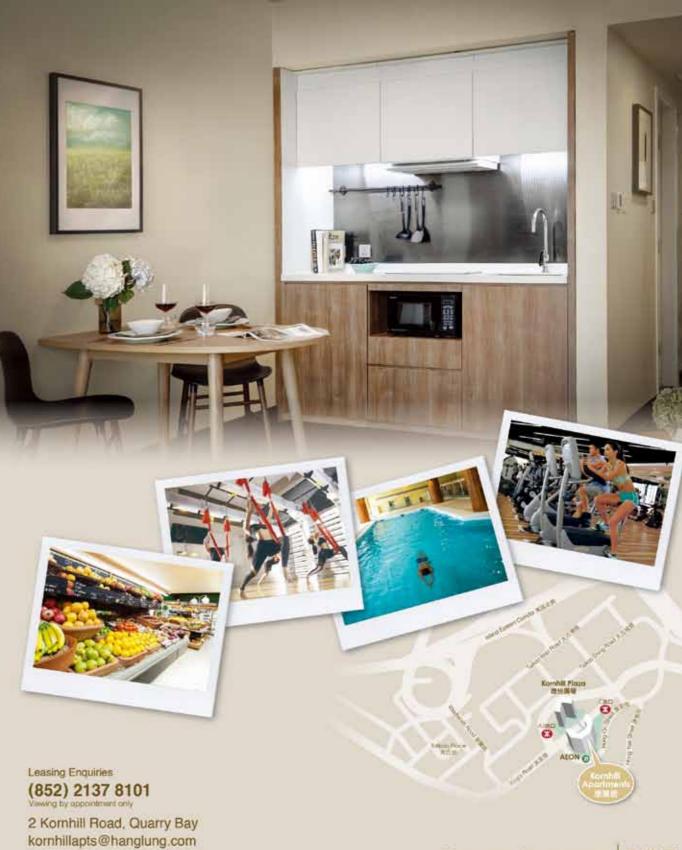

## **Kornhill Apartments**

KORNHILL APARTMENTS 康蘭居

A popular choice for those looking for a homey abode on Hong Kong Island, Kornhill Apartments provides topnotch resort facilities, together with attentive service, relaxing atmosphere, and contemporary decor.

#### Services and facilities

At Waterfall on the 9th floor, residents can unwind in the indoor swimming pool, sauna, steam room, and Jacuzzi. Other sporting facilities include a gym, ball courts, and table tennis area.

Residents enjoy scheduled room cleaning service, and 24-hour concierge service. There is a self-service laundry room with ironing facilities, car parking spaces, and an airport limousine service.

Designed for singles as well as family, the 450 units in Kornhill Apartments range from studio to three-bedroom suites, with smoking and non-smoking floors, and even specific layout for handicapped patrons.

For many, a kitchen is fundamental for a homey stay. Even for the 400 sq. ft. studio flat, there is a handy, fullyequipped kitchenette. Other appliances include microwave oven, a refrigerator, and electric kettle, and a basic dining set.

All units feature a widescreen LCD TV, with access to local, satellite, and TV channels. Complimentary Wi-Fi provides excellent connection, as well as IDD telephone and direct-dial-in telephone with voice mail system. There is also an electronic safe for added

#### Information

400-1,250 sq.ft. Gross Size:

No. of rooms: 450

Contract term: 1 month minimum Monthly rate: HK\$13,200 - \$69,300 2 Kornhill Road, Quarry Bay Address:

(852) 2137 8101 **Enquiries:** 

**Email:** kornhillapts@hanglung.com Website: www.kornhillapartments.com