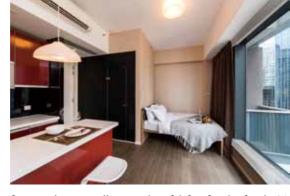

#### Services and facilities

Victoria Harbour Residence offers a total of 140 serviced residential units ranging from one to three bedrooms with balcony/ flat roof or roof to cater residents' varying needs. Saleable areas vary from 361 square feet to 1,063 square feet. Each flat provide fully equipped kitchenette and stylish furniture and comprehensive home entertainment systems, ensuring a perfect home-away-from-home experience.

Delivering impeccable services throughout the stay, residents are offered with hassle-free and comfortable living. Flats are featured with free Wi-Fi, a dedicated mobile app and voice-activated Home Automation systems. Residents can experience a digitalised lifestyle by using voice control or the specially designed app to operate and remotely control the lights, the audiovisual system, the air-conditioning, and even the electric curtains (only available in three-bedroom units). Each units provide home comforts with individual split type air-conditioners and stylish furniture, including highquality appliances such as an LED/ OLED TV, a Bluray player, a Bluetooth speaker and wireless charging Bluetooth alarm clock, and a Vintec temperaturecontrolled wine cellar and a household refrigerator. The bathroom in the master bedroom of three-bedroom units also features a geothermal heating system, creating a cosy and deluxe sleeping environment.