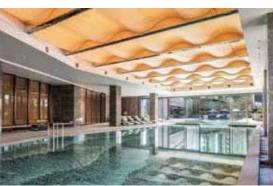

At Four Seasons Place, guests can enjoy state-of-the-art facilities. Located on the 59th floor, a rooftop heated pool offers an elevated getaway from the city hustle. After taking a swim, guests can relax in the heated Jacuzzi or workout in the gym with full fitness facilities on the same floor. Also adjacent to the pool is the famous Sky Lounge, a recreational space where guests can simply take in the magnificent harbour view. For business travelers, a multi-function family room on the 59th floor with its breathtaking views of the Victoria Harbour is the perfect venue for meetings.

To enhance the luxury living experience, residents' recreation interest is well taken care of. Residents can enjoy Club Vici, the exclusive Victoria Harbour private clubhouse with leisure facilities comprise of indoor and outdoor heated pool, Jacuzzi, a well-equipped gym, yoga room, steam & sauna room, spa, children playground and Director's House with BBQ deck and banquet room.