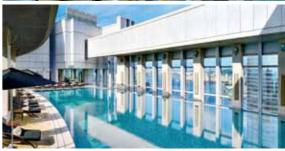

At Four Seasons Place, guests can enjoy state-of-the-art facilities. Located on the 59th floor, a rooftop heated pool offers an elevated getaway from the city hustle. After taking a swim, guests can relax in the heated Jacuzzi or workout in the gym with full fitness facilities on the same floor. Also adjacent to the pool is the famous Sky Lounge, a recreational space where guests can simply take in the magnificent harbour view. For business travelers, a multi-function family room on the 59th floor with its breathtaking views of the Victoria Harbour is the perfect venue for meetings.