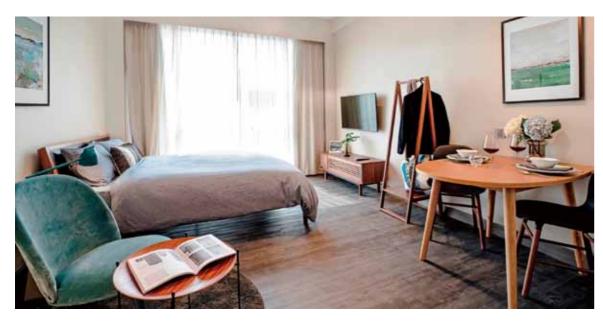

#### **Serviced Apartment Features**

TOWNPLACE SOHO has 293 residential apartments available, ranging from Studio to 4-bedroom layout units with furniture options, such as award-winning Stellar Works and Japanese minimalistic Francfranc to provide stylish and quality options for tenants.

To cater to the stylish lifestyle of millennials, each apartment is equipped with in-room safe, built-in wardrobe, and built-in Bluetooth bathroom speaker. Apartment is equipped with high-quality appliances, such as wine-cellar, full height refrigerator, 2-in-1 washer & dryer, hob & hood, combi steam oven to suit TOWNERs' modern and healthy lifestyle. The SERVICED apartment is also fully equipped with kitchenette, hotel-class mattresses with pillow-top, LED

TV and Marshall Bluetooth speakers to bring convenience and hasslefree living to tenants. Flexibility and stylish lifestyle extend to beyond to feature space-saving furniture, from retractable kitchen table, round corner wardrobes, retractable storage in bathroom, to transformable desk bed by famous Italy furniture brand - Clei, to elevate TOWNER' efficient living style.