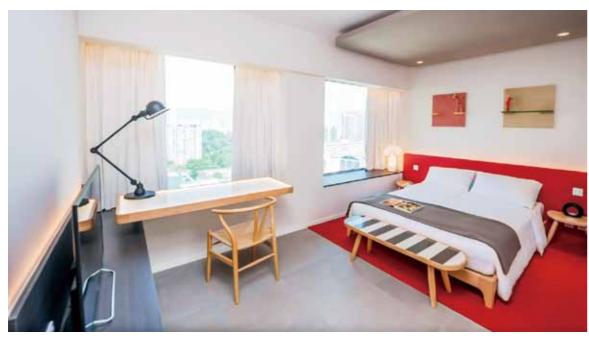

### The Luna

The Luna, a contemporary serviced apartment, features a unique design that is inspired by the oncedominant letterpress printing business in Wan Chai, a neighborhood rich in history and culture.

Designed by Make Architects, a renowned London-based team, the upscale residence blends historical elements with cutting-edge craftsmanship to give its exterior a futuristic feel. The elegant décor of the double-glazed curtain wall keeps the traditional printing block pattern while also serving as a thermal and acoustic insulator.

The Luna comprises 105 units available in configurations ranging from studio, standard one-bedroom, deluxe one-bedroom, two-bedroom units and a three-bedroom penthouse with private roof.

Selected units have stunning views of the lush Mid-Levels or the magnificence of Victoria Harbour, while all flats' shimmering champagne gold balconies are strategically placed to capture the dynamics of the metropolis.