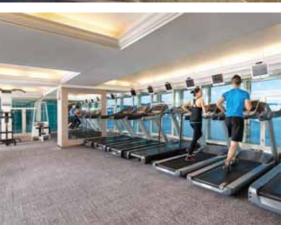

At Four Seasons Place, guests can enjoy state-of-the-art facilities. Located on the 59th floor, a rooftop heated pool offers an elevated getaway from the city hustle. After taking a swim, guests can relax in the heated Jacuzzi or workout in the gym with full fitness facilities on the same floor. Also adjacent to the pool is the famous Sky Lounge, a recreational space where guests can simply take in the magnificent harbour view. For business travelers, a multi-function family room on the 59th floor with its breathtaking views of the Victoria Harbour is the perfect venue for meetings.