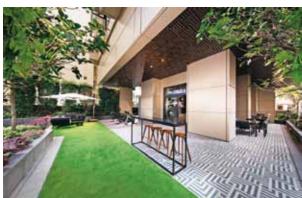

#### Clubhouse

The Luna features an outdoor gym, offering diversified exercise equipment including an exercise bike, head rower and stepper. Residents can enjoy an immersive workout experience in the gym room and exclusive access to the clubhouse which offers an array of health and leisure activities.

Residents may also use the outdoor event space, outdoor patio, and club lounge. On weekdays, the club lounge offers complimentary grab-and-go breakfasts filled with nutrition for busy mornings.

The Luna has everything you need to maintain a healthy work-life balance.