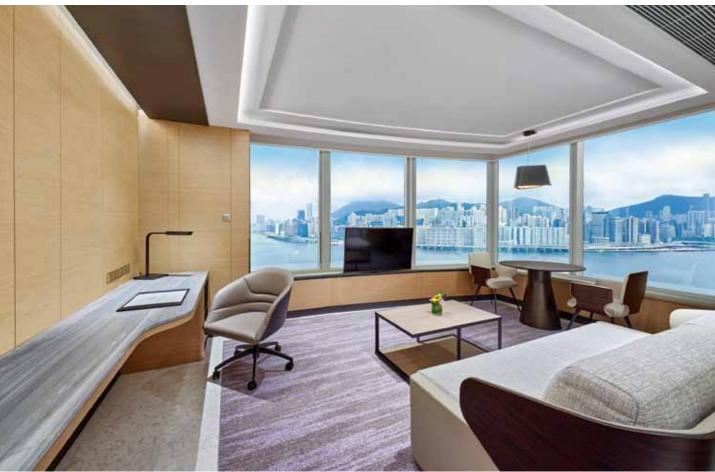

# Four Seasons Place Hong Kong

Boasting world-class amenities and impeccable services, Four Seasons Place promises an ultimate luxury living experience surrounded by panoramic views of the Victoria Harbour.

#### Services and facilities

Designed by internationally renowned designers Yabu Pushlberg and Bilkey Llinas Design, Four Seasons Place is a world-class serviced suite hotel that overlooks the iconic Victoria Harbour. Each serviced suite promises an extraordinary home-away-from-home experience with world-class amenities and warm hospitality. The suites are meticulously designed and furnished with elegant décor, providing guests with exquisite style and comfort. The serviced suites are further enhanced by a comprehensive range of high-quality entertainment provisions, including IPTV, Bose Home Entertainment system, blu-ray player and Bluetooth enabled music system. Suites also feature a well-equipped kitchenette for those who enjoy a home-cooked meal.

At Four Seasons Place, guests can enjoy state-of-the-art facilities. Located on the 59th floor, a rooftop heated pool offers an elevated getaway from the city hustle. After taking a swim, guests can relax in the heated Jacuzzi or workout in the gym with full fitness facilities on the same floor. Also adjacent to the pool is the famous Sky Lounge, a recreational space where guests can simply take in the magnificent harbour view. For business travelers, a multi-function family room on the 59th floor with its breathtaking views of the Victoria Harbour is the perfect venue for meetings.