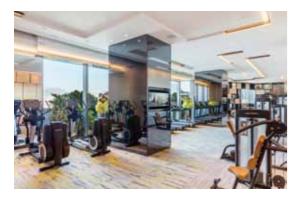

At Four Seasons Place, guests can enjoy state-of-the-art facilities. Located on the 59th floor, a rooftop heated pool offers an elevated getaway from the city hustle. After taking a swim, guests can relax in the heated Jacuzzi or workout in the gym with full fitness facilities on the same floor. Also adjacent to the pool is the famous Sky Lounge, a recreational space where guests can simply take in the magnificent harbour view. For business travelers, a multi-function family room on the 59th floor with its breathtaking views of the Victoria Harbour is the perfect venue for meetings.

The state-of-the-art fitness centre on the third floor features the latest fitness equipment, such as Function Training System, Treadmill, Crosstrainer, Recumbent Bike, and Climber, to help guests enhance their physical health and de-stress their minds. In addition, the hotel also features a 27-metre outdoor pool, with a children's swimming pool. For complete stress relief, guests can indulge in a therapeutic massage in the tranquillity of the Spa by the Harbourside and Spa & Massage Centre.