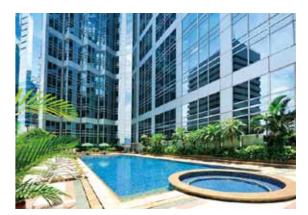

At Four Seasons Place, guests can enjoy state-of-the-art facilities. Located on the 59th floor, a rooftop heated pool offers an elevated getaway from the city hustle. After taking a swim, guests can relax in the heated Jacuzzi or workout in the gym with full fitness facilities on the same floor. Also adjacent to the pool is the famous Sky Lounge, a recreational space where guests can simply take in the magnificent harbour view. For business travelers, a multi-function family room on the 59th floor with its breathtaking views of the Victoria Harbour is the perfect venue for meetings.