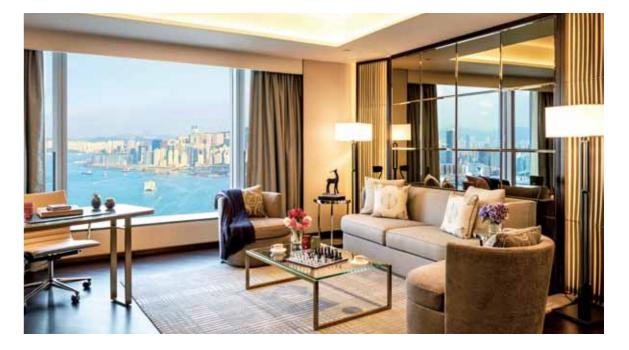

# Four Seasons Place Hong Kong

Boasting world-class amenities and impeccable services, Four Seasons Place promises an ultimate luxury living experience surrounded by panoramic views of the Victoria Harbour.

#### Services and facilities

Designed by internationally renowned designers Yabu Pushlberg and Bilkey Llinas Design, Four Seasons Place is a world-class serviced suite hotel that overlooks the iconic Victoria Harbour. Each serviced suite promises an extraordinary home-away-from-home experience with world-class amenities and warm hospitality. The suites are meticulously designed and furnished with elegant décor, providing guests with exquisite style and comfort. The serviced suites are further enhanced by a comprehensive range of high-quality entertainment provisions, including IPTV, Bose Home Entertainment system, blu-ray player and Bluetooth enabled music system. Suites also feature a well-equipped kitchenette for those who enjoy a home-cooked meal.

At Four Seasons Place, guests can enjoy state-of-the-art facilities. Located on the 59th floor, a rooftop heated pool offers an elevated getaway from the city hustle. After taking a swim, guests can relax in the heated Jacuzzi or workout in the gym with full fitness facilities on the same floor. Also adjacent to the pool is the famous Sky Lounge, a recreational space where guests can simply take in the magnificent harbour view. For business travelers, a multi-function family room on the 59th floor with its breathtaking views of the Victoria Harbour is the perfect venue for meetings.