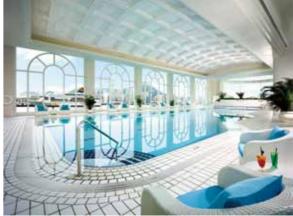

At Four Seasons Place, guests can enjoy state-of-the-art facilities. Located on the 59th floor, a rooftop heated pool offers an elevated getaway from the city hustle. After taking a swim, guests can relax in the heated Jacuzzi or workout in the gym with full fitness facilities on the same floor. Also adjacent to the pool is the famous Sky Lounge, a recreational space where guests can simply take in the magnificent harbour view. For business travelers, a multi-function family room on the 59th floor with its breathtaking views of the Victoria Harbour is the perfect venue for meetings.

The state-of-the-art fitness centre on the third floor features the latest fitness equipment, such as Function Training System, Treadmill, Crosstrainer, Recumbent Bike, and Climber, to help guests enhance their physical health and de-stress their minds. In addition, the hotel also features a 27-metre outdoor pool, with a children's swimming pool. For complete stress relief, guests can indulge in a therapeutic massage in the tranquillity of the Spa by the Harbourside and Spa & Massage Centre.