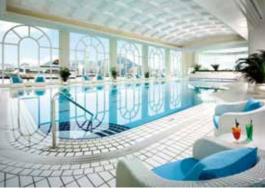

At Four Seasons Place, guests can enjoy state-of-the-art facilities. Located on the 59th floor, a rooftop heated pool offers an elevated getaway from the city hustle. After taking a swim, guests can relax in the heated Jacuzzi or workout in the gym with full fitness facilities on the same floor. Also adjacent to the pool is the famous Sky Lounge, a recreational space where guests can simply take in the magnificent harbour view. For business travelers, a multi-function family room on the 59th floor with its breathtaking views of the Victoria Harbour is the perfect venue for meetings.

The state-of-the-art fitness centre on the third floor features the latest fitness equipment, such as Function Training System, Treadmill, Crosstrainer, Recumbent Bike, and Climber, to help guests enhance their physical health and de-stress their minds. In addition, the hotel also features a 27-metre outdoor pool, with a children's swimming pool. For complete stress relief, guests can indulge in a therapeutic massage in the tranquillity of the Spa by the Harbourside and Spa & Massage Centre.