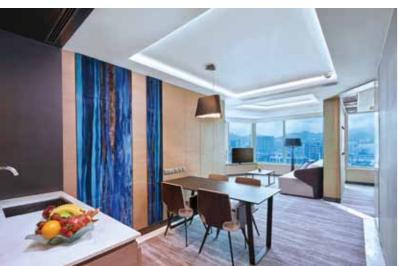

# Four Seasons Place Hong Kong

Boasting world-class amenities and impeccable services, Four Seasons Place promises an ultimate luxury living experience surrounded by panoramic views of the Victoria Harbour.

#### Services and facilities

Designed by internationally renowned designers Yabu Pushlberg and Bilkey Llinas Design, Four Seasons Place is a world-class serviced suite hotel that overlooks the iconic Victoria Harbour. Each serviced suite promises an extraordinary home-away-from-home experience with world-class amenities and warm hospitality. The suites are meticulously designed and furnished with elegant décor, providing guests with exquisite style and comfort. The serviced suites are further enhanced by a comprehensive range of high-quality entertainment provisions, including IPTV, Bose Home Entertainment system, blu-ray player and Bluetooth enabled music system. Suites also feature a well-equipped kitchenette for those who enjoy a home-cooked meal.

At Four Seasons Place, guests can enjoy state-of-the-art facilities. Located on the 59th floor, a rooftop heated pool offers an elevated getaway from the city hustle. After taking a swim, guests can relax in the heated Jacuzzi or workout in the gym with full fitness facilities on the same floor. Also adjacent to the pool is the famous Sky Lounge, a recreational space where guests can simply take in the magnificent harbour view. For business travelers, a multi-function family room on the 59th floor with its breathtaking views of the Victoria Harbour is the perfect venue for meetings.