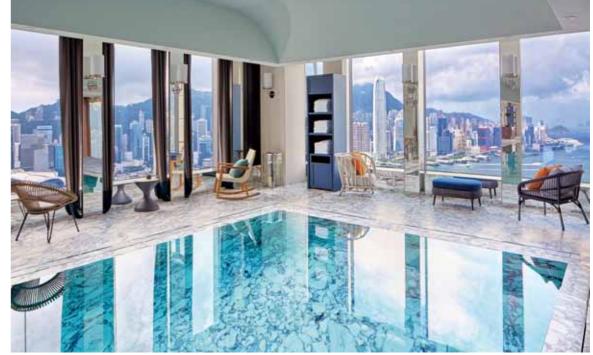

At Four Seasons Place, guests can enjoy state-of-the-art facilities. Located on the 59th floor, a rooftop heated pool offers an elevated getaway from the city hustle. After taking a swim, guests can relax in the heated Jacuzzi or workout in the gym with full fitness facilities on the same floor. Also adjacent to the pool is the famous Sky Lounge, a recreational space where guests can simply take in the magnificent harbour view. For business travelers, a multi-function family room on the 59th floor with its breathtaking views of the Victoria Harbour is the perfect venue for meetings.