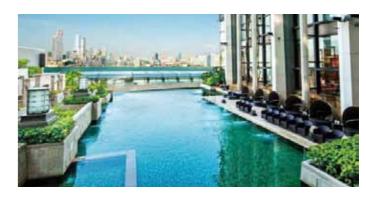

At Four Seasons Place, guests can enjoy state-of-the-art facilities. Located on the 59th floor, a rooftop heated pool offers an elevated getaway from the city hustle. After taking a swim, guests can relax in the heated Jacuzzi or workout in the gym with full fitness facilities on the same floor. Also adjacent to the pool is the famous Sky Lounge, a recreational space where guests can simply take in the magnificent harbour view. For business travelers, a multi-function family room on the 59th floor with its breathtaking views of the Victoria Harbour is the perfect venue for meetings.