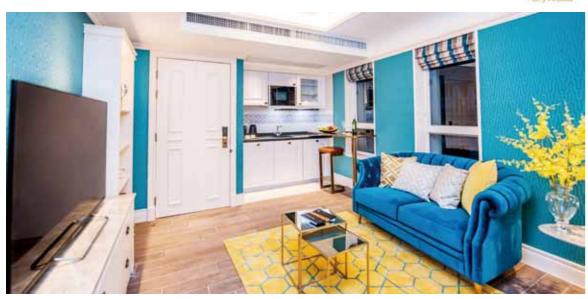

# Hotel Madera Hollywood

Embrace grandeur and chic living at Madera Hollywood whilst immersing in the Hollywood style glamour in the heart of Hong Kong. Inspired by the golden age of Chaplin, Monroe, Hepburn, Sinatra, and Crosby, this boutique hotel is designed in the Hollywood Regency style, known and beloved by stars for its boldness and sophistication.

Comprising the 580 sq ft one-bedroom Deluxe Suite and the 750 sq ft one-bedroom Grand Deluxe Suite, all 38 spacious suites feature the finest amenities for discerning travelers to savor old-world charm in modern comfort. No matter you are looking for a luxurious escape or an extended stay, be ready to indulge in luxury and style at this brand new iconic hotel.

#### Services and facilities

The hotel features a comprehensive range of amenities, including custom made kitchenette with induction cooker, mini fridge, microwave oven with grill, Nespresso coffee machine, electric kettle and utensils; washing-drying machine in room; handy phone with free local & international calls and internet connection; thermo ventilator; LED TVs (with 38 Now TV channels including Sports channel); and JBL speakers.