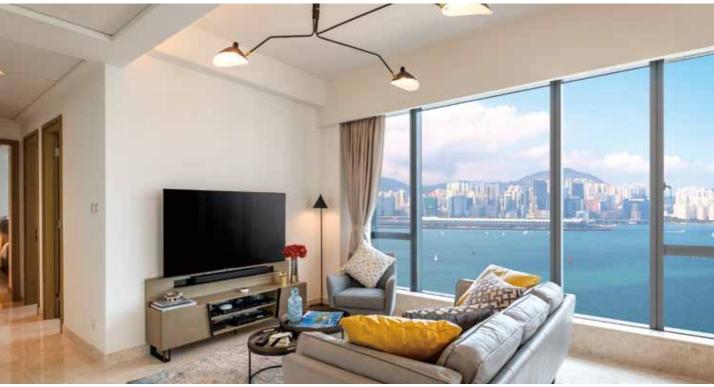

### Victoria Harbour Residence

Echoes with SHKP's two flagship serviced suites hotels: Four Seasons Place and The HarbourView Place on both sides of Victoria Harbour, Victoria Harbour Residence offers a panoramic view of the world renowned harbour and dazzling Kowloon East and provides an exceptional living experience in a world-class integrated complex.

#### Services and facilities

Victoria Harbour Residence offers a total of 140 serviced residential units ranging from one to three bedrooms with balcony/ flat roof or roof to cater residents' varying needs. Saleable areas vary from 361 square feet to 1,063 square feet. Each flat provide fully equipped kitchenette and stylish furniture and comprehensive home entertainment systems, ensuring a perfect home-away-from-home experience.

Delivering impeccable services throughout the stay, residents are offered with hassle-free and comfortable living. Flats are featured with free Wi-Fi, a dedicated mobile app and voice-activated Home Automation systems. Residents can experience a digitalised lifestyle by using voice control or the specially designed app to operate and remotely control the lights, the audiovisual system, the air-conditioning, and even the electric curtains (only available in three-bedroom units). Each units provide home comforts with individual split type air-conditioners and stylish furniture, including highquality appliances such as an LED/ OLED TV, a Bluray player, a Bluetooth speaker and wireless charging Bluetooth alarm clock, and a Vintec temperaturecontrolled wine cellar and a household refrigerator. The bathroom in the master bedroom of three-bedroom units also features a geothermal heating system, creating a cosy and deluxe sleeping environment.