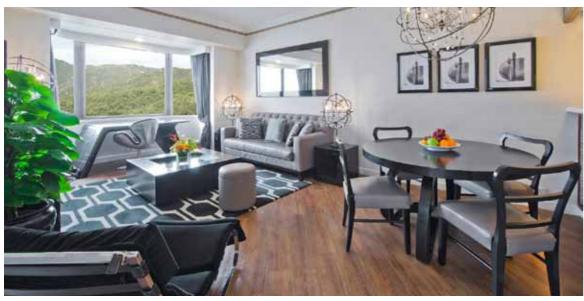

### Victoria Harbour Residence

Echoes with SHKP's two flagship serviced suites hotels: Four Seasons Place and The HarbourView Place on both sides of Victoria Harbour, Victoria Harbour Residence offers a panoramic view of the world renowned harbour and dazzling Kowloon East and provides an exceptional living experience in a world-class integrated complex.

#### Services and facilities

Victoria Harbour Residence offers a total of 140 serviced residential units ranging from one to three bedrooms with balcony/ flat roof or roof to cater residents' varying needs. Saleable areas vary from 361 square feet to 1,063 square feet. Each flat provide fully equipped kitchenette and stylish furniture and comprehensive home entertainment systems, ensuring a perfect home-away-from-home experience.

Delivering impeccable services throughout the stay, residents are offered with hassle-free and comfortable living. Flats are featured with free Wi-Fi, a dedicated mobile app and voice-activated Home Automation systems. Residents can experience a digitalised lifestyle by using voice control or the specially designed app to operate and remotely control the lights, the audiovisual system, the air-conditioning, and even the electric curtains (only available in three-bedroom units). Each units provide home comforts with individual split type air-conditioners and stylish furniture, including highquality appliances such as an LED/ OLED TV, a Bluray player, a Bluetooth speaker and wireless charging Bluetooth alarm clock, and a Vintec temperaturecontrolled wine cellar and a household refrigerator. The bathroom in the master bedroom of three-bedroom units also features a geothermal heating system, creating a cosy and deluxe sleeping environment.