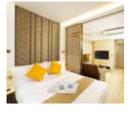

# Lodgewood by Nina Hospitality | Wan Chai

Situated right at the heart of the action, Lodgewood Wan Chai delivers you convenience, culture, and calm in one of the most vibrant neighbourhoods in town.

#### Accessibility

Lodgewood Wan Chai is a perfect abode for city living. Conveniently located in the area famous for its eclectic collection of bars, restaurants, shops and vintage architecture, along with countless attractions to entertain you during your stay, the homes are just a 2-minute walk away from the MTR station, which connects you to the CBD in no time.

#### Services and facilities

Lodgewood Wan Chai offers 91 fully-furnished units with room types ranging from 1-bedroom and 2-bedroom sized around 430 sq. ft. while 4 larger units are sized around 960 sq ft. All units boast a spacious living and dining room, a well-equipped kitchen and a bathroom with shower facilities. The well-designed serviced apartments allow you a chic urban lifestyle.

Living at Lodgewood Wan Chai means that a comprehensive range of facilities and services are at your disposal. In the units, you can enjoy amenities such as Wi-Fi access, HD LED TV with satellite and cable TV channels, all-in-one mini HiFi, individually-controlled air-conditioning, LED lighting, gas water heater, electronic personal safe, hair dryer, iron and ironing board, well-equipped kitchen, sofa bed and more.

The enjoyment is not limited to your room. The considerate team of Nina also offers all residents complimentary light breakfast, welcome amenities basket, friendly and professional customer service, twice a week housekeeping service, self-serviced laundry facilities, airport transfer limousine service, car hire service and baby-sitting service.