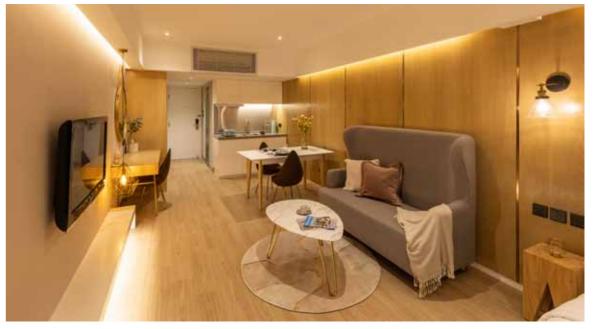

### The Luna

The Luna, a contemporary serviced apartment, features a unique design that is inspired by the oncedominant letterpress printing business in Wan Chai, a neighborhood rich in history and culture.

Designed by Make Architects, a renowned London-based team, the upscale residence blends historical elements with cutting-edge craftsmanship to give its exterior a futuristic feel. The elegant décor of the double-glazed curtain wall keeps the traditional printing block pattern while also serving as a thermal and acoustic insulator.

The Luna comprises 105 units available in configurations ranging from studio, standard one-bedroom, deluxe one-bedroom, two-bedroom units and a three-bedroom penthouse with private roof.

Selected units have stunning views of the lush Mid-Levels or the magnificence of Victoria Harbour, while all flats' shimmering champagne gold balconies are strategically placed to capture the dynamics of the metropolis.