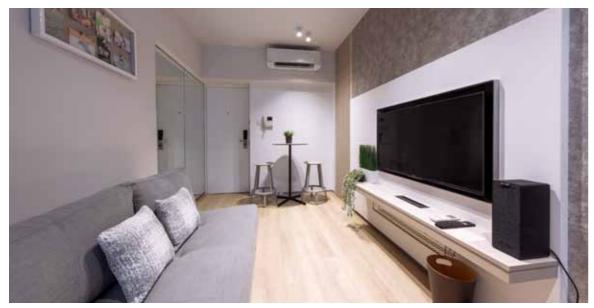

Residents enjoy scheduled room cleaning service, and 24-hour concierge service. There is a self-service laundry room with ironing facilities, car parking spaces, and an airport limousine service.

Designed for singles as well as family, the 450 units in Kornhill Apartments range from studio to three-bedroom suites, with smoking and non-smoking floors, and even specific layout for handicapped patrons.

For many, a kitchen is fundamental for a homey stay. Even for the 400 sq. ft. studio flat, there is a handy, fullyequipped kitchenette. Other appliances include microwave oven, a refrigerator, and electric kettle, and a basic dining set.

All units feature a widescreen LCD TV, with access to local, satellite, and TV channels. Complimentary Wi-Fi provides excellent connection, as well as IDD telephone and direct-dial-in telephone with voice mail system. There is also an electronic safe for added