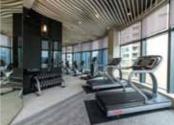

At Four Seasons Place, guests can enjoy state-of-the-art facilities. Located on the 59th floor, a rooftop heated pool offers an elevated getaway from the city hustle. After taking a swim, guests can relax in the heated Jacuzzi or workout in the gym with full fitness facilities on the same floor. Also adjacent to the pool is the famous Sky Lounge, a recreational space where guests can simply take in the magnificent harbour view. For business travelers, a multi-function family room on the 59th floor with its breathtaking views of the Victoria Harbour is the perfect venue for meetings.

The state-of-the-art fitness centre on the third floor features the latest fitness equipment, such as Function Training System, Treadmill, Crosstrainer, Recumbent Bike, and Climber, to help guests enhance their physical health and de-stress their minds. In addition, the hotel also features a 27-metre outdoor pool, with a children's swimming pool. For complete stress relief, guests can indulge in a therapeutic massage in the tranquillity of the Spa by the Harbourside and Spa & Massage Centre.