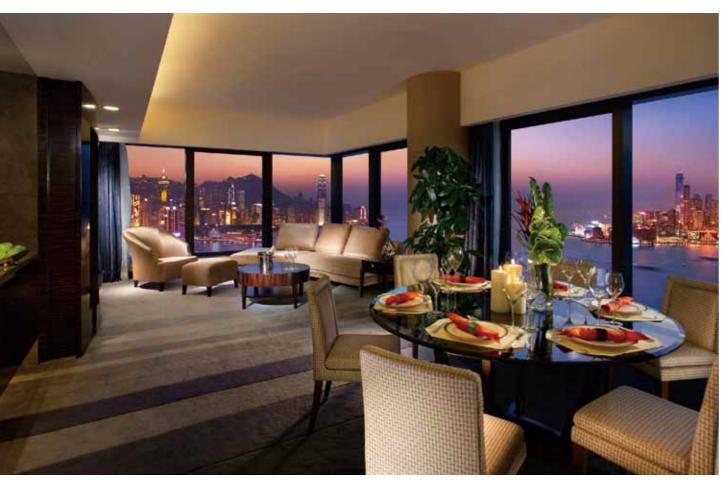

# Four Seasons Place Hong Kong

Boasting world-class amenities and impeccable services, Four Seasons Place promises an ultimate luxury living experience surrounded by panoramic views of the Victoria Harbour.

#### Services and facilities

Designed by internationally renowned designers Yabu Pushlberg and Bilkey Llinas Design, Four Seasons Place is a world-class serviced suite hotel that overlooks the iconic Victoria Harbour. Each serviced suite promises an extraordinary home-away-from-home experience with world-class amenities and warm hospitality. The suites are meticulously designed and furnished with elegant décor, providing guests with exquisite style and comfort. The serviced suites are further enhanced by a comprehensive range of high-quality entertainment provisions, including IPTV, Bose Home Entertainment system, blu-ray player and Bluetooth enabled music system. Suites also feature a well-equipped kitchenette for those who enjoy a home-cooked meal.

At Four Seasons Place, guests can enjoy state-of-the-art facilities. Located on the 59th floor, a rooftop heated pool offers an elevated getaway from the city hustle. After taking a swim, guests can relax in the heated Jacuzzi or workout in the gym with full fitness facilities on the same floor. Also adjacent to the pool is the famous Sky Lounge, a recreational space where guests can simply take in the magnificent harbour view. For business travelers, a multi-function family room on the 59th floor with its breathtaking views of the Victoria Harbour is the perfect venue for meetings.