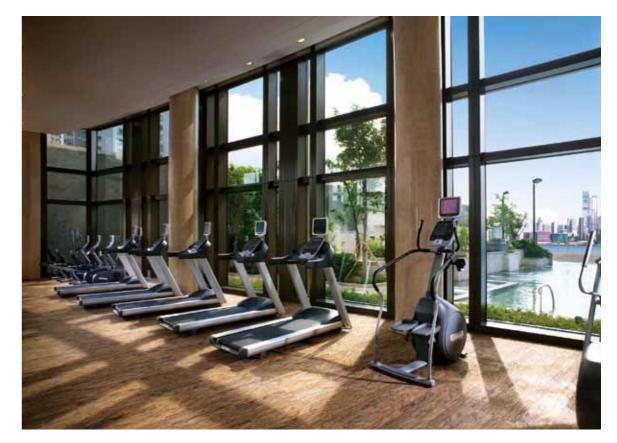

At Four Seasons Place, guests can enjoy state-of-the-art facilities. Located on the 59th floor, a rooftop heated pool offers an elevated getaway from the city hustle. After taking a swim, guests can relax in the heated Jacuzzi or workout in the gym with full fitness facilities on the same floor. Also adjacent to the pool is the famous Sky Lounge, a recreational space where guests can simply take in the magnificent harbour view. For business travelers, a multi-function family room on the 59th floor with its breathtaking views of the Victoria Harbour is the perfect venue for meetings.