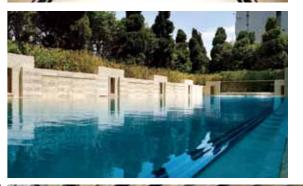

At Four Seasons Place, guests can enjoy state-of-the-art facilities. Located on the 59th floor, a rooftop heated pool offers an elevated getaway from the city hustle. After taking a swim, guests can relax in the heated Jacuzzi or workout in the gym with full fitness facilities on the same floor. Also adjacent to the pool is the famous Sky Lounge, a recreational space where guests can simply take in the magnificent harbour view. For business travelers, a multi-function family room on the 59th floor with its breathtaking views of the Victoria Harbour is the perfect venue for meetings.