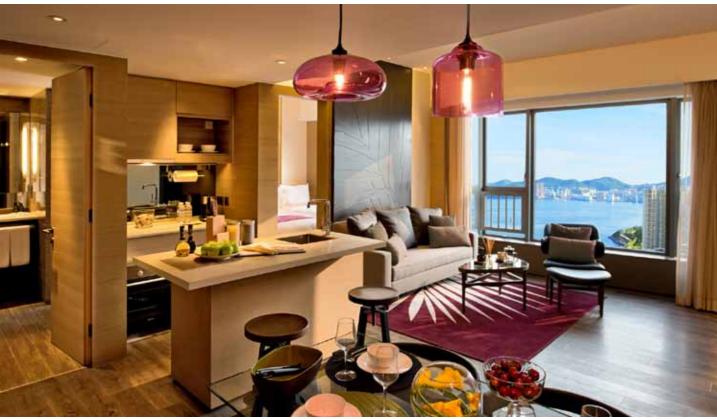

# Four Seasons Place Hong Kong

Boasting world-class amenities and impeccable services, Four Seasons Place promises an ultimate luxury living experience surrounded by panoramic views of the Victoria Harbour.

#### Accessibility

Resting in the heart of Hong Kong's financial district, Four Seasons Place offers unrivaled convenience. Located atop of MTR / Airport Express Link at Hong Kong station, guests can easily reach the Hong Kong International Airport within 24 minutes. Adjoining the property is the International Finance Centre, ifc mall and luxury landmark Four Seasons Hotel, offering direct access to business meetings as well as Michelin-starred dining options.

#### Services and facilities

Designed by internationally renowned designers Yabu Pushlberg and Bilkey Llinas Design, Four Seasons Place is a world-class serviced suite hotel that overlooks the iconic Victoria Harbour. Each serviced suite promises an extraordinary home-away-from-home experience with world-class amenities and warm hospitality. The suites are meticulously designed and furnished with elegant décor, providing guests with exquisite style and comfort. The serviced suites are further enhanced by a comprehensive range of high-quality entertainment provisions, including IPTV, Bose Home Entertainment system, blu-ray player and Bluetooth enabled music system. Suites also feature a well-equipped kitchenette for those who enjoy a home-cooked meal.

At Four Seasons Place, guests can enjoy state-of-the-art facilities. Located on the 59th floor, a rooftop heated pool offers an elevated getaway from the city hustle. After taking a swim, guests can relax in the heated Jacuzzi or workout in the gym with full fitness facilities on the same floor. Also adjacent to the pool is the famous Sky Lounge, a recreational space where guests can simply take in the magnificent harbour view. For business travelers, a multi-function family room on the 59th floor with its breathtaking views of the Victoria Harbour is the perfect venue for meetings.