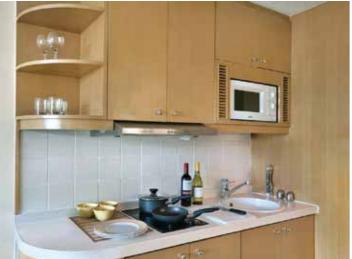

Grasping the essence of home living, the kitchenette in every room is fully-equipped with appliances, including microwave oven, refrigerator, utensils and cookware. Other accessories like iron with ironing board, rollaway bed, and baby cot could also be arranged.