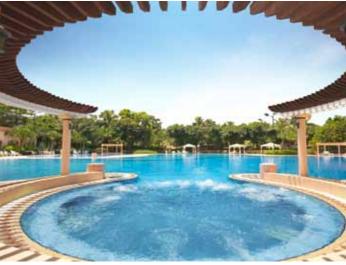

# Four Seasons Place Hong Kong

Boasting world-class amenities and impeccable services, Four Seasons Place promises an ultimate luxury living experience surrounded by panoramic views of the Victoria Harbour.

#### Services and facilities

Designed by internationally renowned designers Yabu Pushlberg and Bilkey Llinas Design, Four Seasons Place is a world-class serviced suite hotel that overlooks the iconic Victoria Harbour. Each serviced suite promises an extraordinary home-away-from-home experience with world-class amenities and warm hospitality. The suites are meticulously designed and furnished with elegant décor, providing guests with exquisite style and comfort. The serviced suites are further enhanced by a comprehensive range of high-quality entertainment provisions, including IPTV, Bose Home Entertainment system, blu-ray player and Bluetooth enabled music system. Suites also feature a well-equipped kitchenette for those who enjoy a home-cooked meal.

At Four Seasons Place, guests can enjoy state-of-the-art facilities. Located on the 59th floor, a rooftop heated pool offers an elevated getaway from the city hustle. After taking a swim, guests can relax in the heated Jacuzzi or workout in the gym with full fitness facilities on the same floor. Also adjacent to the pool is the famous Sky Lounge, a recreational space where guests can simply take in the magnificent harbour view. For business travelers, a multi-function family room on the 59th floor with its breathtaking views of the Victoria Harbour is the perfect venue for meetings.