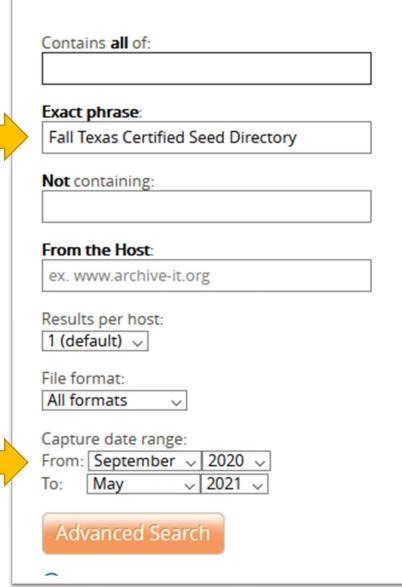

#### Search TRAIL

**Internal Links** 

**Contact Us** 

**Related Links** 

<u>About the TRAIL Service | TRAIL Search Tips and Help | Texas State Agency List</u>

Search TRAIL

Fall Texas Certified Seed Directory

**Submit Search** 