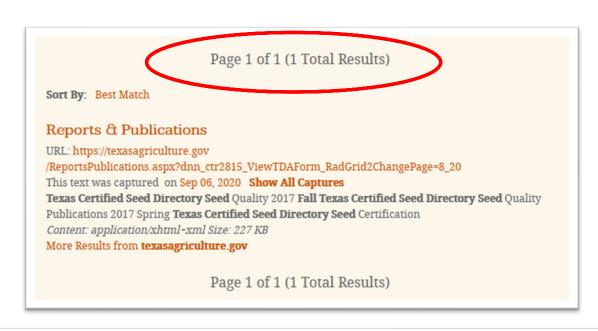

TRAIL – Archived Agency Website





#### Search TRAIL

**Internal Links** 

**Contact Us** 

**Related Links** 

<u>About the TRAIL Service | TRAIL Search Tips and Help | Texas State Agency List</u>

Search TRAIL

Fall Texas Certified Seed Directory

**Submit Search** 

#### Texas Department of Agriculture

URL: http://www.agr.state.tx.us/agr/main\_render/0,1968,1848\_5908\_0\_0,00.html?channelId=5908

This text was captured on Jun 03, 2008 Show All Captures

2005 Fall Texas Certified Seed Directory 2005 Spring Texas Certified Seed Directory 2006 Spring

Texas Certified Seed Directory 2007 Fall Texas Certified Seed Directory Copyright © 2006 Texas

Department

Content: text/html Size: 15 KB

More Results from www.agr.state.tx.us



#### TRAIL Results





#### TRAIL - Advanced Search









#### TRAIL - Advanced Search



#### 2017 TEXAS CERTIFIED FALL SEED DIRECTORY



#### TEXAS DEPARTMENT OF AGRICULTURE COMMISSIONER SID MILLER

P.O. Box 12847 • Austin, Texas • (512) 463-7476 Internet Address: www.TexasAgriculture.gov For the hearing impaired: 1-800-735-2988 (voice) or 1-800-735-2989 (TDD/TT)



### Searching the Portal to Texas History

The Portal to Texas History, an online repository hosted by the University of North Texas, holds over 1.5 million digitized items related to Texas.



texashistory.unt.edu



### Searching the Portal to Texas History

The Advanced Search works similarly to our library catalog:





#### Portal to Texas History Results





### Searching HathiTrust Digital Library

HathiTrust is a non-profit organization that collaborates with research