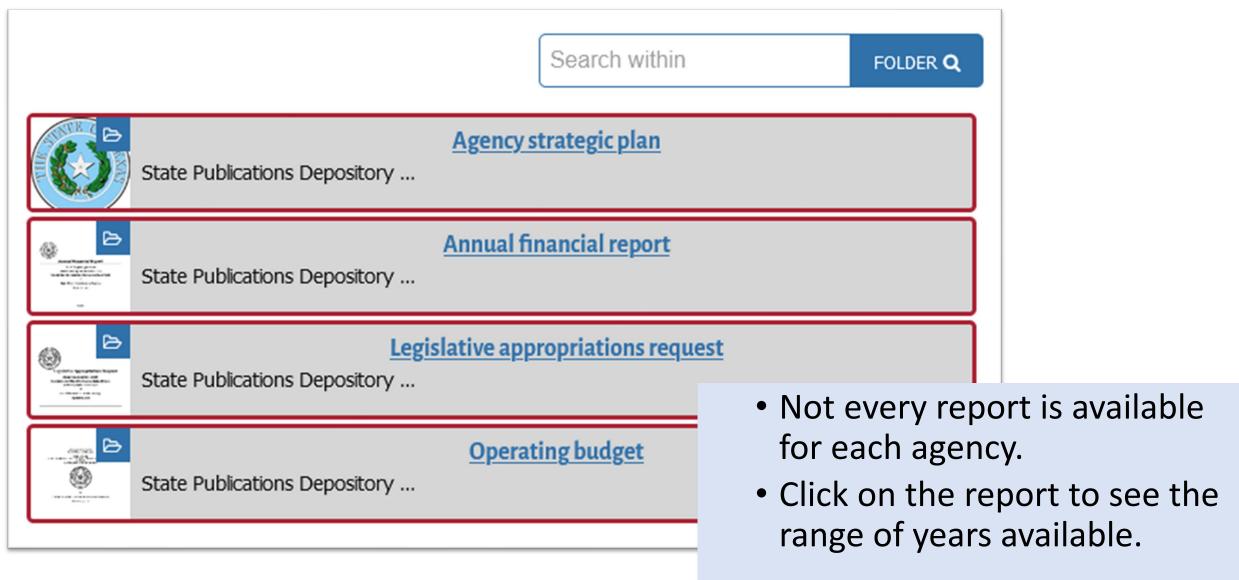

#### What reports are available in the TDA?

#### TDA Publication Details and Access

#### **Publication Details:**

- -Description/frequency
- -Alternate Title
- -Catalog number
- -Date range