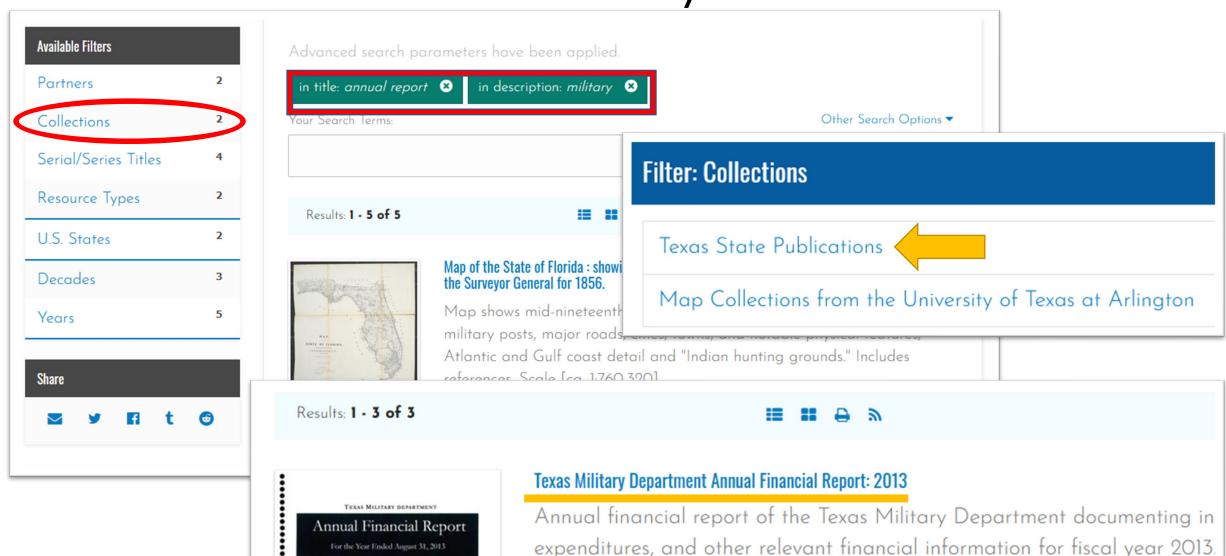

### Searching the Portal to Texas History

The Advanced Search works similarly to our library catalog:

#### Portal to Texas History Results