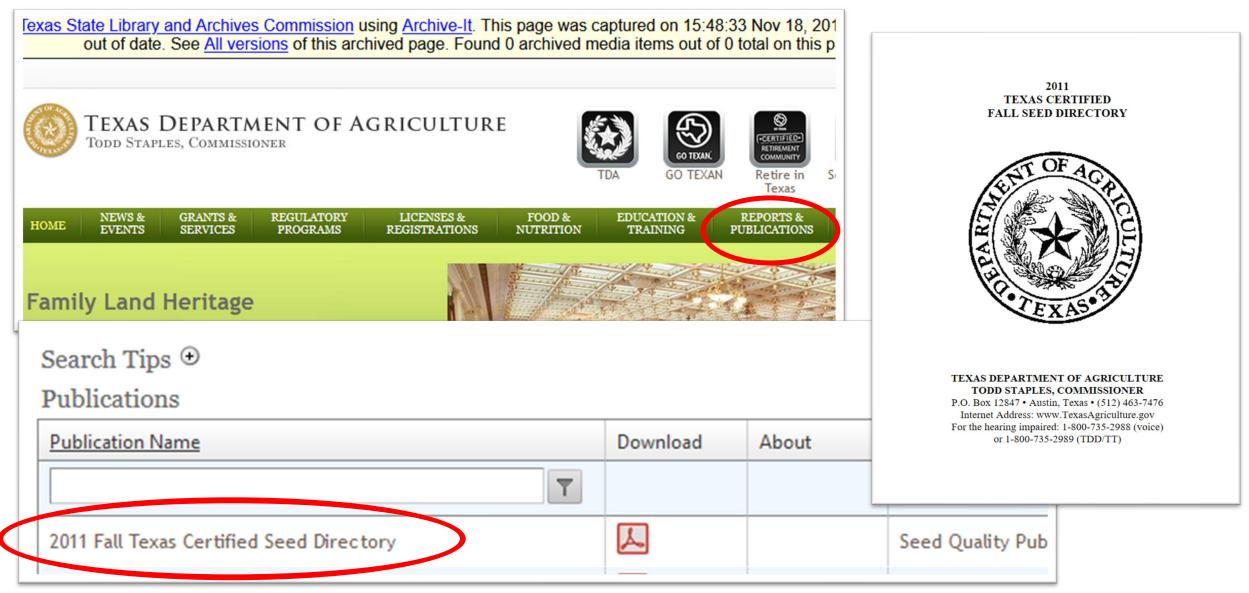

#### Search TRAIL

**Internal Links** 

**Contact Us** 

**Related Links** 

<u>About the TRAIL Service | TRAIL Search Tips and Help | Texas State Agency List</u>

Search TRAIL

Fall Texas Certified Seed Directory

#### Texas Department of Agriculture

URL: http://www.agr.state.tx.us/agr/main\_render/0,1968,1848\_5908\_0\_0,00.html?channelId=5908

This text was captured on Jun 03, 2008 Show All Captures

2005 Fall Texas Certified Seed Directory 2005 Spring Texas Certified Seed Directory 2006 Spring

Texas Certified Seed Directory 2007 Fall Texas Certified Seed Directory Copyright © 2006 Texas

Department

Content: text/html Size: 15 KB

More Results from www.agr.state.tx.us

#### 2017 TEXAS CERTIFIED FALL SEED DIRECTORY

#### TEXAS DEPARTMENT OF AGRICULTURE COMMISSIONER SID MILLER

P.O. Box 12847 • Austin, Texas • (512) 463-7476 Internet Address: www.TexasAgriculture.gov For the hearing impaired: 1-800-735-2988 (voice) or 1-800-735-2989 (TDD/TT)