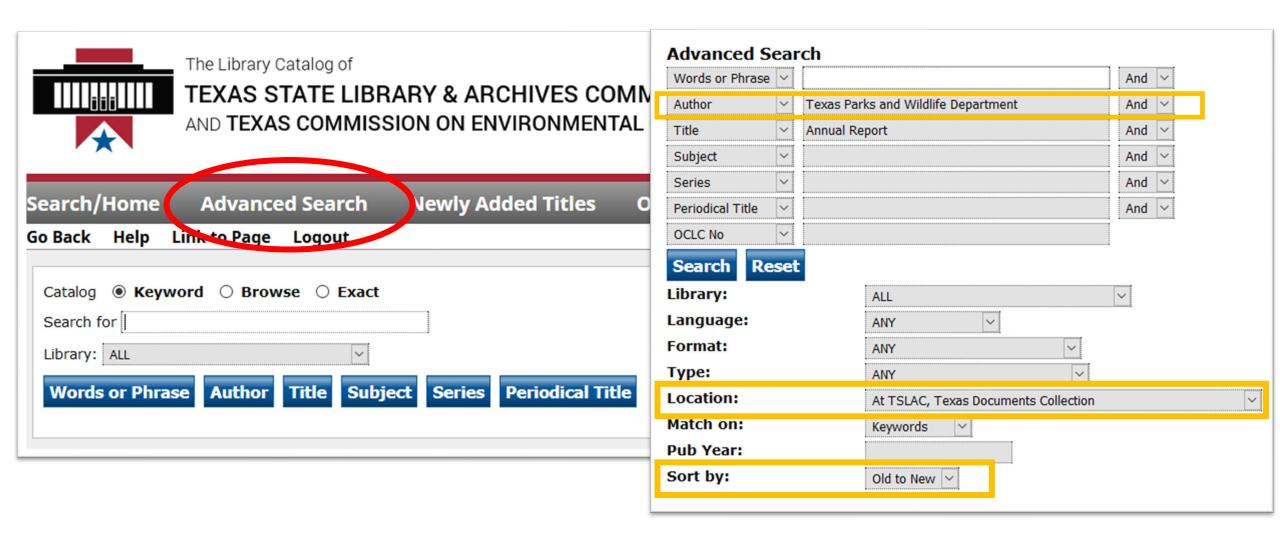

### Searching the Catalog

#### Catalog Results

|              | Author "Texas Parks and Wildlife De                                                                                                                                             | partment" AND Title "Annua                        | al Report" searc          | th found 131 titles.                                    |
|--------------|---------------------------------------------------------------------------------------------------------------------------------------------------------------------------------|---------------------------------------------------|---------------------------|---------------------------------------------------------|
|              |                                                                                                                                                                                 | ges << <b>1</b> 2 3 4 5 6 7 >>                    | •                         |                                                         |
| 1.<br>☐ Keep | An annual report of the swallow-tailed kite in To<br>Texas. Parks and Wildlife Department<br>19<br>BOOK<br>2 copies available at *TX State Library & Archives Co                | exas : a survey and monit  Item Information       |                           |                                                         |
| 2.<br>□ Keep | Report Texas. Parks and Wildlife Department 1964 BOOK 30 copies available at *TX State Library & Archives C                                                                     | Title<br>Author<br>Publisher:<br>Pub date:        | Annual fin<br>Texas. Park | ancial report<br>s and Wildlife De<br>s & Wildlife Depa |
| 3.<br>□ Keep | Annual financial report Texas. Parks and Wildlife Department. 1980 BOOK 77 copies available at *TX State Library & Archives Come issues available online is sate Texas Digital. | Item info:<br>Some issues avail                   | Archives Co               |                                                         |
| 4.<br>□ Keep | Texas Parks and Wildlife Department annual (Texas. Parks and Wildlife Department Cultural Resou 199  BOOK                                                                       | *TX State Library 8 Call Number P400.3 F49 1978/9 | Copy<br>C. 1              | omm<br>Material<br>Book                                 |
| 5.<br>□ Keep | 10 copies available at *TX State Library & Archives C  Texas State Bison Herd annual report  Texas State Bison Herd (Project)                                                   | <br>P400.3 F49 1979/80<br>                        | c. 2<br>c. 1<br>c. 2      | Book<br>Book<br>Book                                    |
|              | 199 BOOK 4 copies available at *TX State Library & Archives Co                                                                                                                  | P400.3 F49 1980/1<br><br>P400.3 F49 1981/2        | c. 1<br>c. 2<br>c. 1      | Book<br>Book<br>Book                                    |