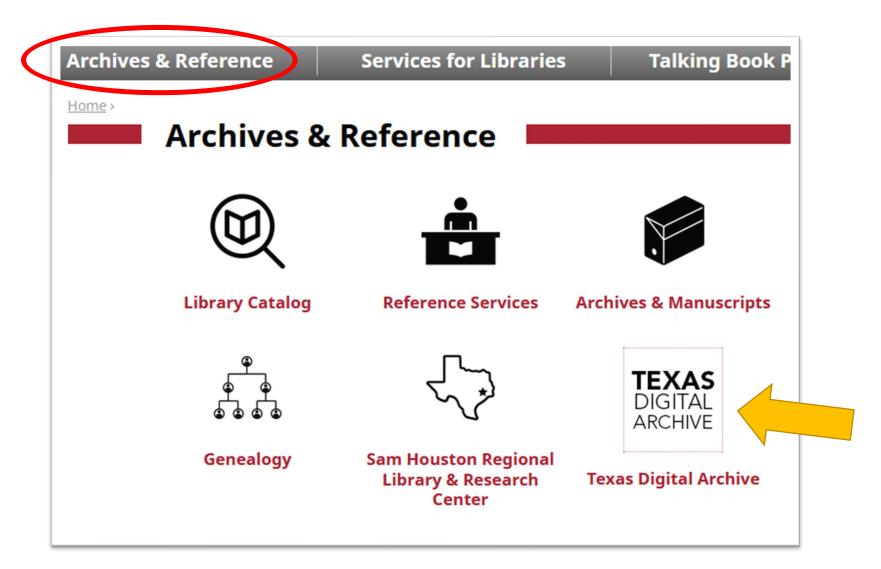

|
|                                                                 | 2.<br>Keep  | 86th Legislature Texas. Legislature. Senate. Select 2018 BOOK 2 copies available at *TX State Lib | Violence in Schools and School Security report to the Committee on Violence in Schools and School Security.  orary & Archives Comm d/interim/85/SCmteSchoolViolence.pdf |



### Accessing Texas Documents at TSLAC

- Access documents in our Reference Reading Room
  - Email <u>ref@tsl.texas.gov</u> to confirm holdings before your visit

- Contact your local library to request documents through Interlibrary Loan (ILL)
  - Request a scan of the Table of Contents or index through ILL





### Texas Digital Archive (TDA)





#### Searching the TDA





### Searching the TDA





#### What reports are available in the TDA?





#### TDA Publication Details and Access



#### **Publication Details:**

- -Description/frequency
- -Alternate Title
- -Catalog number
- -Date range



### What can I do with the publication?

Print

Download (PDF)

See the document metadata and details for a particular report.



#### TRAIL - Texas Records And Information Locator Service

Search TRAIL:

- ARCHIVES COMMISSION www.tsl.texas.gov/trail/index.html **Archives & Reference Services for Libraries**
- TRAIL technical requirements:
  - Title 13, Chapter 3, rule 3.3



TEXAS STATE LIBRARY

CO



#### TRAIL – State Agency List

#### Search TRAIL

**Internal Links** 

**Contact Us** 

**Related Links** 

About the TRAIL Service