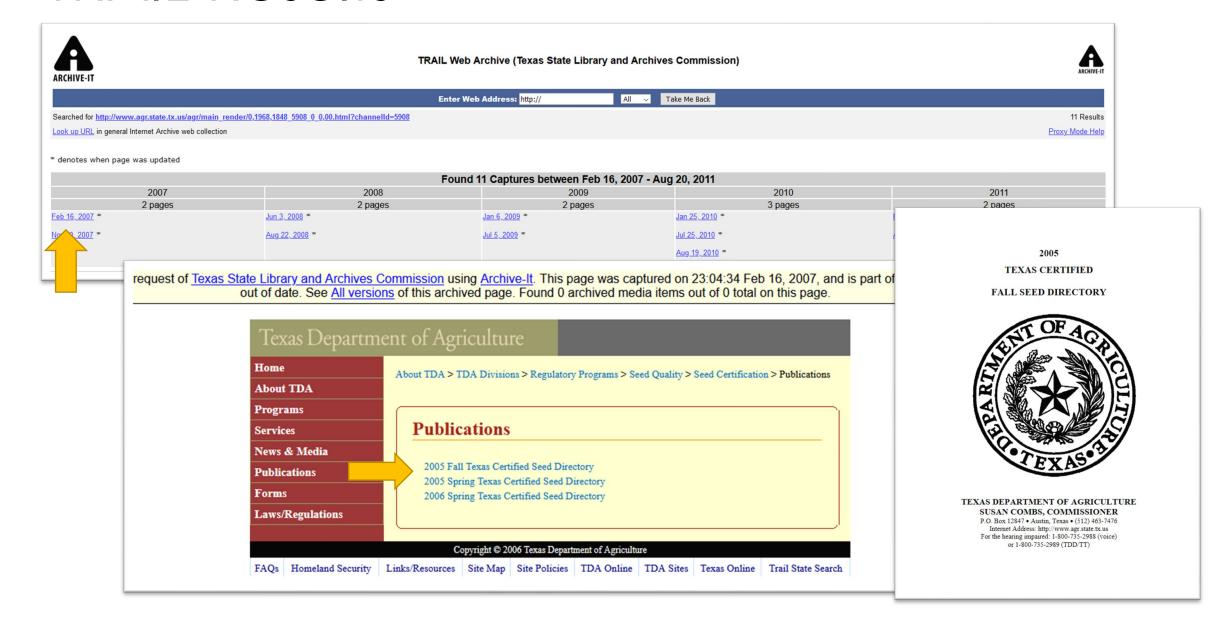

### TRAIL – Archived Agency Website

#### Texas Department of Agriculture

URL: http://www.agr.state.tx.us/agr/main\_render/0,1968,1848\_5908\_0\_0,00.html?channelId=5908

This text was captured on Jun 03, 2008 Show All Captures

2005 Fall Texas Certified Seed Directory 2005 Spring Texas Certified Seed Directory 2006 Spring

Texas Certified Seed Directory 2007 Fall Texas Certified Seed Directory Copyright © 2006 Texas

Department

Content: text/html Size: 15 KB

More Results from www.agr.state.tx.us