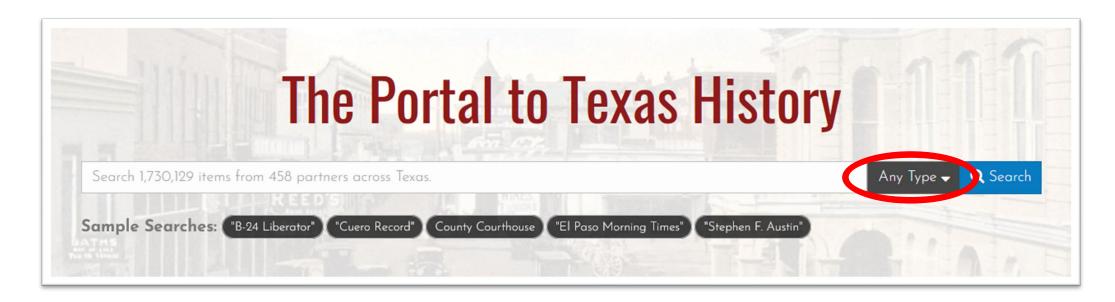

### Searching the Portal to Texas History

The Portal to Texas History, an online repository hosted by the University of North Texas, holds over 1.5 million digitized items related to Texas.

texashistory.unt.edu

### Searching the Portal to Texas History

The Advanced Search works similarly to our library catalog: