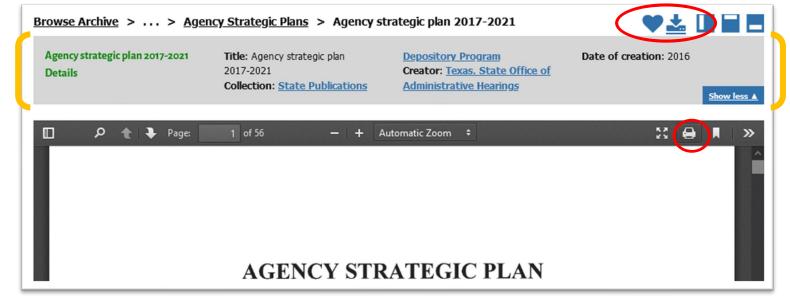

### What can I do with the publication?

Print

Download (PDF)

See the document metadata and details for a particular report.