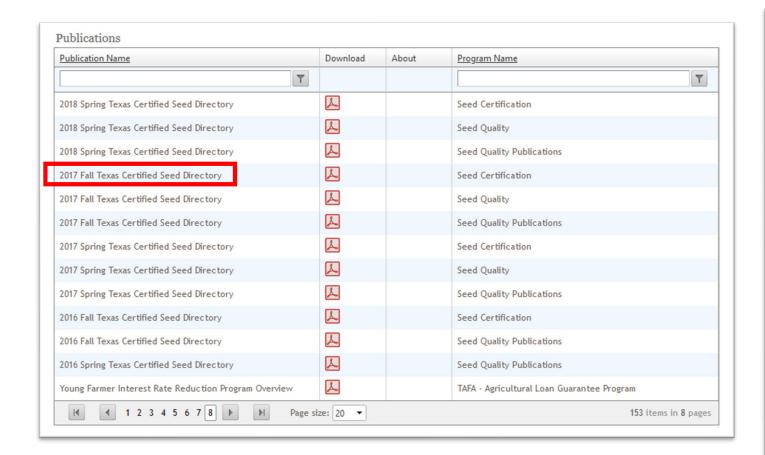

### Searching the Portal to Texas History

The Portal to Texas History, an online repository hosted by the University of North Texas, holds over 1.5 million digitized items related to Texas.

texashistory.unt.edu

### Searching the Portal to Texas History

The Advanced Search works similarly to our library catalog:

#### Portal to Texas History Results