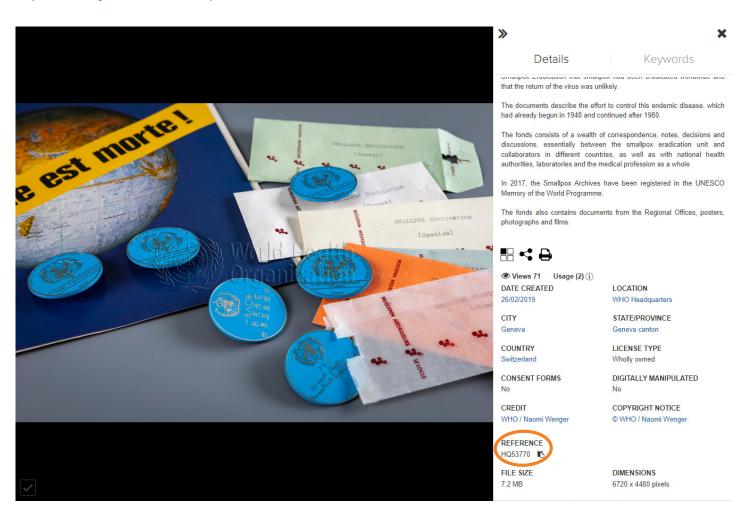

# **Download request**

Complete the <u>WHO Permissions Request Form</u> and list the **REFERENCE NUMBER** (unique identifier) of the images you wish to use, separated by a coma. Example: HQ53770, HQ53771