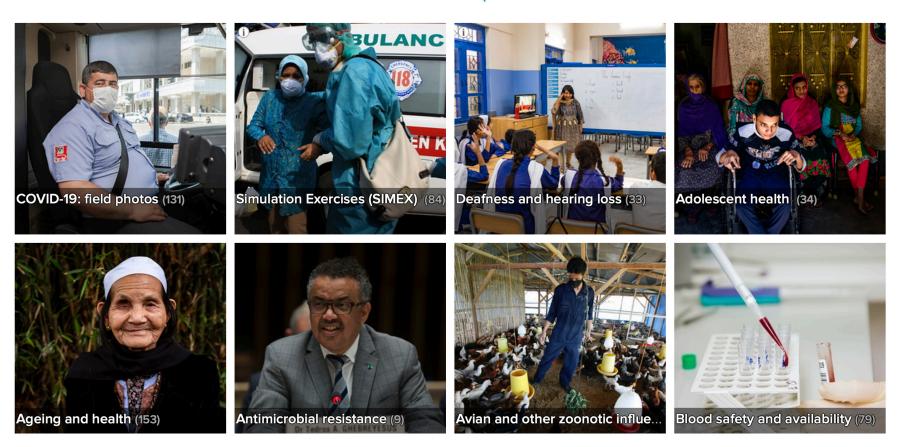

## **Search by Galleries**

Galleries are organized by subject.

You can navigate and look through the **Galleries** to find images to illustrate your work.