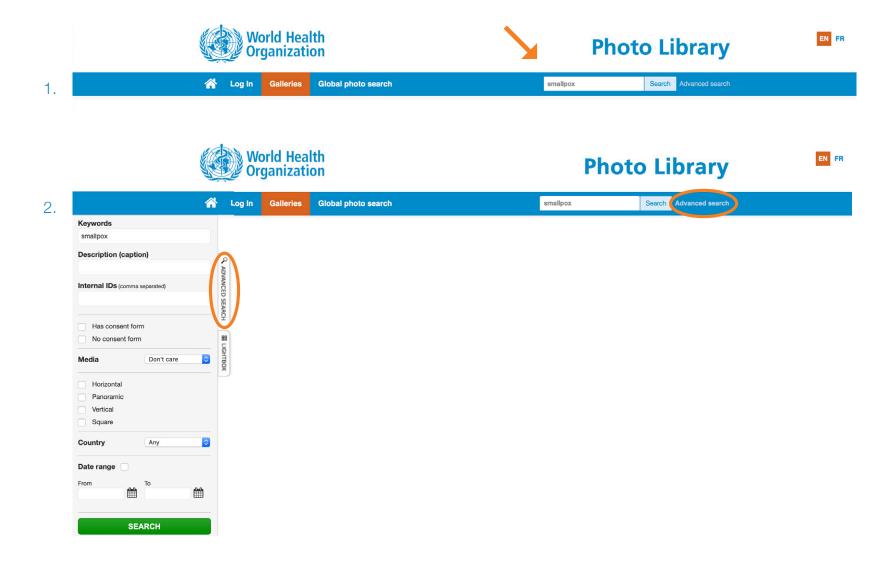

# **Search by keywords**

- 1. You may use quick search by entering keyword(s).
- 2. Or use the Advanced search.

## **Search results**

Global photo search

smallpox

Search Advanced search

Q ADVANCED SEARCH # LIGHTBOX