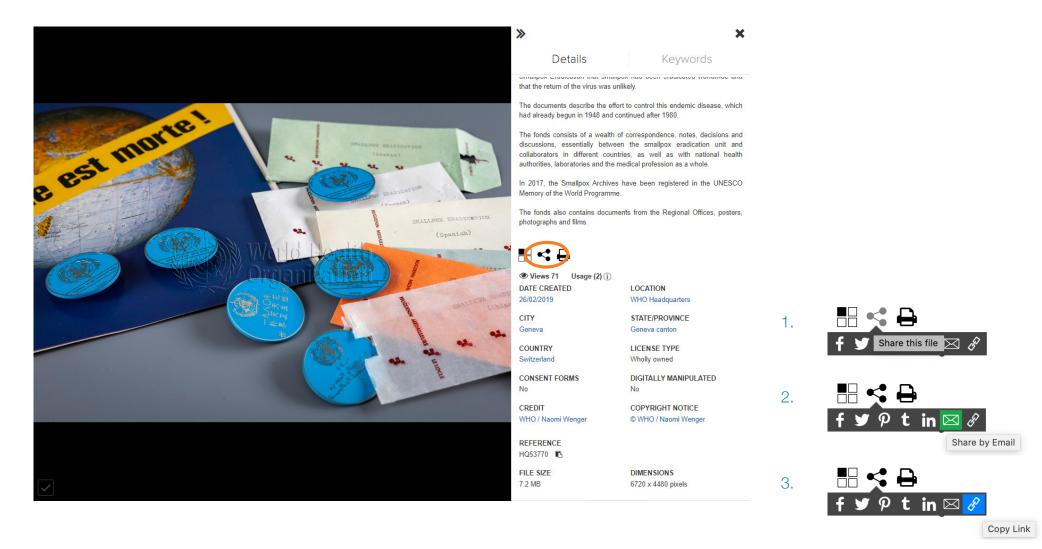

## How to share the preview of a photo

# Global photo search

Download rights are managed by the administrator of the selected platform.

If you wish to create a lightbox to facilitate the sharing of photos, please contact us for the step by step guide at <a href="mailto:photos@who.int">photos@who.int</a>.