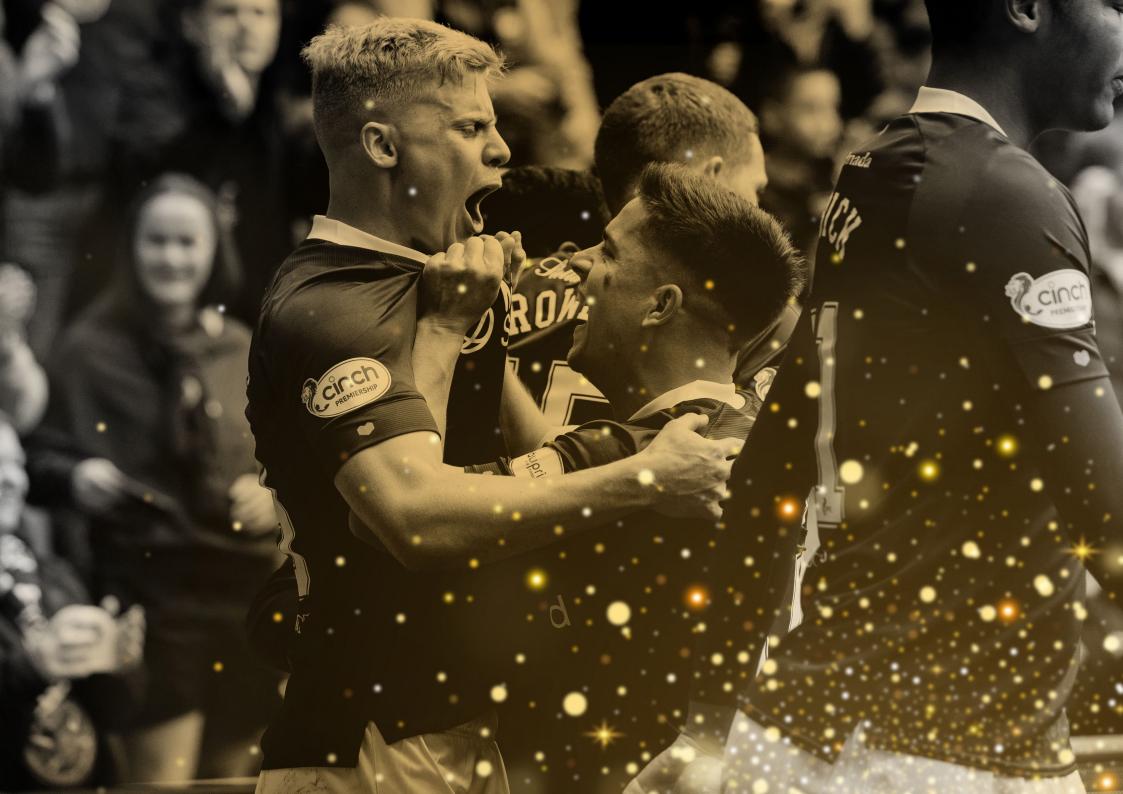

|
|---------------------------|---------------------------------------------------------------------------------------|
| INDIVIDUAL<br>MATCH PRICE | Old firm & Hibs: £162.50 + VAT<br>All matches: £127.50 + VAT<br>Evening: £96.66 + VAT |
| FLEXIBLE<br>FOOTBALL      | £1420 + VAT                                                                           |
| SEATING                   | Gorgie Stand, Section X                                                               |

- Table service throughout, including drinks service.
- Man of the Match presentation and interview.
- · Seating in the Gorgie Stand, Section X.

**Dress code:** Smart, no casual jeans (dress denims and smart trainers are permitted) or football attire. Ties are optional.









### EXECUTIVE LOUNGE

MATCHDAY HOSPITALITY

Enjoy this unparalleled build-up to kick-off before taking in the game in prime seating in the Main Stand.

The Executive European Lounge offers a modern and refined matchday experience, with high levels of service.

Expect the perfect atmosphere for first class networking and entertaining.

Guests are treated to gastro pub-style dishes cooked to order in the lounge's open kitchen, providing a modern take on fine dining in exclusive surroundings.

| LOUNGE<br>SEASON TICKET   | £2160 + VAT                                                                        |
|---------------------------|------------------------------------------------------------------------------------|
| INDIVIDUAL<br>MATCH PRICE | Old firm & Hibs: £127.50 + VAT<br>All matc