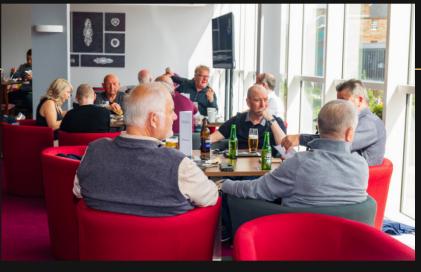

# LEGENDS'LOUNGE

MATCHDAY HOSPITALITY

This enhanced pub experience is ideal for getting together with friends, family and fellow Jambos.

Expect a vibrant and modern sports bar atmosphere with large screens broadcasting the day's top sports action.

The Strongbow Legends' Lounge celebrates the heroes who have proudly pulled on the maroon jersey.

| LOUNGE<br>SEASON TICKET   | £1184.16 + VAT                                                                |
|---------------------------|-------------------------------------------------------------------------------|
| INDIVIDUAL<br>MATCH PRICE | Old firm & Hibs: £75.83 + VAT<br>All matches: £70 + VAT<br>Evening: £70 + VAT |
| SEATING                   | Main Stand,<br>Section S Platinum                                             |