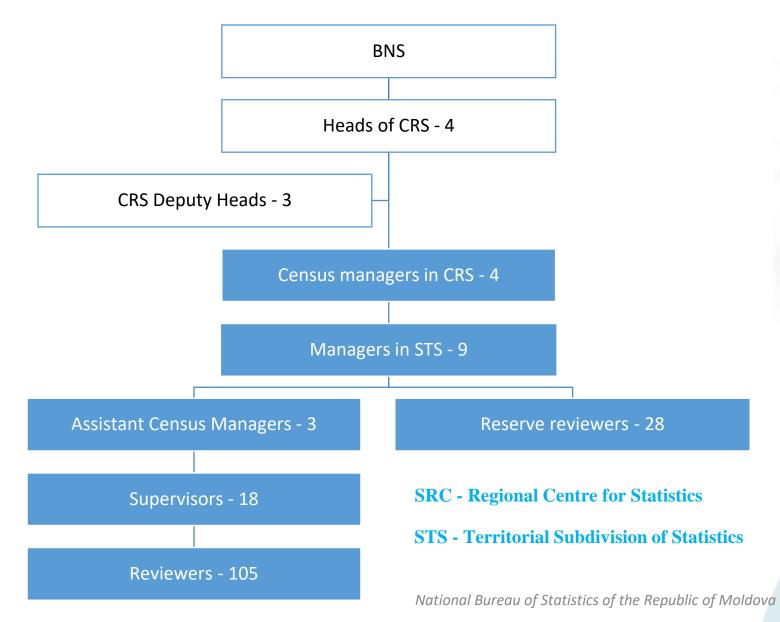

|
| North Region  | Balti               | mun. Balti       | the second largest urban location                              |
|               | Falesti             | v. Glinjeni      | difficulties in organising CPH in 2014                         |
|               | Soroca              | mun. Soroca      | location with Roma people                                      |
| South Region  | UTA Gagauzia        | mun. Comrat      | location with ethnic Gagauz people                             |
|               | Cahul               | v. Crihana Veche | listing carried out from the office                            |
|               | Taraclia            | city Taraclia    | location with ethnic Bulgarians                                |

### **Sample 2023 RPL organisation chart**





RECENSĂMÂNTUL



## **Clothing, ID card**

### **T-shirt**



Сар



### **badge** (must be presented at time of presentation)





## Notification



În perioada 28 august - 10 octombrie 2023, în Republica Moldova se desfășoară Recensământul de PROBĂ al Populației și Locuințelor. Localitatea Dvs. a fost selectată pentru recensământul de probă printre alte 10 localități.

La data de \_25 august

recenzorul de sector <u>Hab ibulin Vasilii</u> a fost la domiciliul Dvs. și nu v-a găsit acasă.

Dat fiind importanța participării Dvs. la recensământul de probă, rugăm să contactați recenzorul la nr. de tel. <u>022 676 777</u> pentru a concretiza ziua și ora când puteți primi recenzorul la domiciliu.

Vă informăm că protecția și confidențialitatea datelor este asigurată conform Legii nr. 231/2