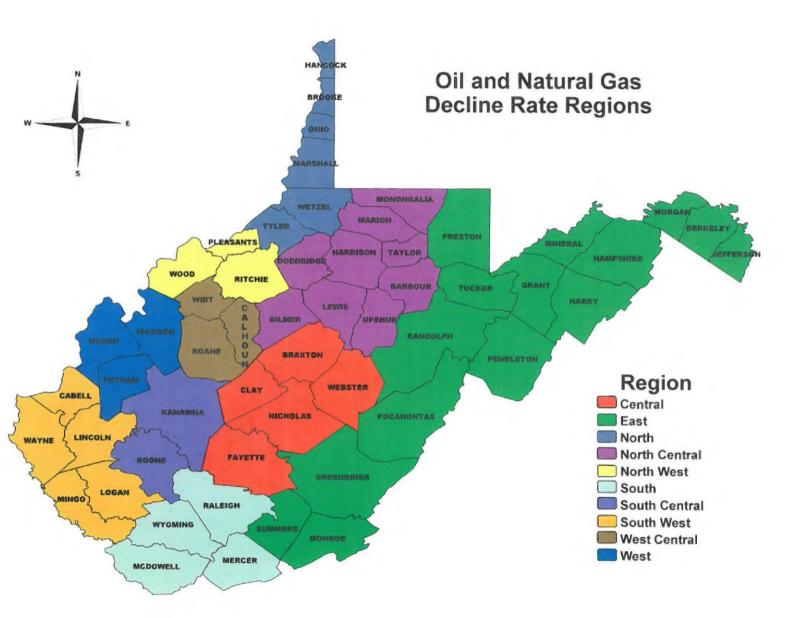

|                                                   | Decline Rates for Natural Gas and Oil Formations: Central |        |        |          |  |  |  |
|---------------------------------------------------|-----------------------------------------------------------|--------|--------|----------|--|--|--|
| Central:Braxton, Clay, Fayette, Nicholas, Webster |                                                           |        |        |          |  |  |  |
| Code                                              | Formation                                                 | Year 1 | Year 2 | Year 3 + |  |  |  |
| 12                                                | Alexander, Benson                                         | -0.31  | -0.20  | -0.10    |  |  |  |
| 14                                                | Benson                                                    | -0.48  | -0.08  | -0.08    |  |  |  |
| 16                                                | Benson, Balltown+                                         | -0.45  | -0.16  | -0.12    |  |  |  |
| 17                                                | Gordon +                                                  | -0.30  | -0.07  | -0.07    |  |  |  |
| 18                                                | Big Injun                                                 | -0.34  | -0.13  | -0.13    |  |  |  |
| 19                                                | Big Injun, Big Lime                                       | -0.36  | -0.13  | -0.13    |  |  |  |
| 22                                                | Big Lime                                                  | -0.34  | -0.34  | -0.13    |  |  |  |
| 26                                                | Ravencliff                                                | -0.40  | -0.40  | -0.25    |  |  |  |
| 93                                                | 4th Sand                                                  | -0.42  | -0.32  | -0.08    |  |  |  |
| 94                                                | 50 Foot                                                   | -0.34  | -0.26  | -0.07    |  |  |  |
| 95                                                | Injun/Weir                                                | -0.51  | -0.26  | -0.09    |  |  |  |
| 96                                                | Maxton                                                    | -0.70  | -0.27  | -0.08    |  |  |  |
| 109                                               | Trenton/Deeper *                                          | -0.41  | -0.22  | -0.09    |  |  |  |
| 110                                               | Marcellus *                                               | -0.41  | -0.22  | -0.09    |  |  |  |
| 9                                                 | Exception (Median)                                        | -0.41  | -0.22  | -0.09    |  |  |  |
| 10                                                | Non-Filer                                                 | -0.30  | -0.07  | -0.07    |  |  |  |

| _    | Decline Rates for Natural Gas and Oil Formations: East                                                                                                   |        |        |        |  |  |  |
|------|----------------------------------------------------------------------------------------------------------------------------------------------------------|--------|--------|--------|--|--|--|
|      | East: Berkeley, Grant, Greenbrier, Hampshire, Hardy, Jefferson, Mineral,<br>Monroe, Morgan, Pendleton, Pocahontas, Preston, Randolph, Summers,<br>Tucker |        |        |        |  |  |  |
| Code | Formation                                                                                                                                                | Year 1 | Year 2 | Year 3 |  |  |  |
| 1    | Oriskany                                                                                                                                                 | -0.30  | -0.30  | -0.19  |  |  |  |
| 14   | Benson                                                                                                                                                   | -0.31  | -0.17  | -0.12  |  |  |  |
| 20   | Benson +                                                                                                                                                 | -0.44  | -0.20  | -0.08  |  |  |  |
| 21   | Benson, Fifth                                                                                                                                            | -0.29  | -0.28  | -0.09  |  |  |  |
| 32   | Brallier +                                                                                                                                               | -0.48  | -0.20  | -0.05  |  |  |  |
| 33   | Elk, Benson                                                                                                                                              | -0.39  | -0.21  | -0.08  |  |  |  |
| 34   | Elk, Benson, Riley                                                                                                                                       | -0.53  | -0.19  | -0.05  |  |  |  |
| 35   | Elk, Benson, Riley +                                                                                                                                     | -0.36  | -0.19  | -0.11  |  |  |  |
| 36   | Elk, Benson, Balltown                                                                                                                                    | -0.34  | -0.18  | -0.11  |  |  |  |
| 37   | Elk, Alexander,Benson                                                                                                                                    | -0.50  | -0.07  | -0.07  |  |  |  |
| 38   | Elk, Alexander,Benson +                                                                                                                                  | -0.40  | -0.16  | -0.16  |  |  |  |
| 39   | Hunterville                                                                                                                                              | -0.31  | -0.31  | -0.14  |  |  |  |
| 40   | Fox, Haverty                                                                                                                                             | -0.36  | -0.21  | -0.15  |  |  |  |
| 93   | 4th Sand                                                                                                                                                 | -0.42  | -0.32  | -0.08  |  |  |  |
| 94   | 50 Foot                                                                                                                                                  | -0.34  | -0.26  | -0.07  |  |  |  |
| 95   | Injun/Weir                                                                                                                                               | -0.51  | -0.26  | -0.09  |  |  |  |
| 96   | Maxton                                                                                                                                                   | -0.70  | -0.27  | -0.08  |  |  |  |
| 110  | Marcellus                                                                                                                                                | -0.59  | -0.22  | -0.17  |  |  |  |
| 9    | Exception (Median)                                                                                                                                       | -0.41  | -0.22  | -0.10  |  |  |  |
| 10   | Non-Filer                                                                                                                                                | -0.29  | -0.07  | -0.05  |  |  |  |

|                                                       | Decline Rates for Natural Gas and Oil Formations: North |        |        |          |  |  |  |  |
|-------------------------------------------------------|---------------------------------------------------------|--------|--------|----------|--|--|--|--|
| North: Brooke, Hancock, Marshall, Ohio, Tyler, Wetzel |                                                         |        |        |          |  |  |  |  |
| Code                                                  | Formation                                               | Year 1 | Year 2 | Year 3 + |  |  |  |  |
| 11                                                    | Gordon                                                  | -0.47  | -0.31  | -0.09    |  |  |  |  |
| 13                                                    | Alexander, Benson, Riley                                | -0.26  | -0.16  | -0.15    |  |  |  |  |
| 15                                                    | Benson, Riley                                           | -0.18  | -0.16  | -0.06    |  |  |  |  |
| 93                                                    | 4th Sand                                                | -0.42  | -0.32  | -0.08    |  |  |  |  |
| 94                                                    | 50 Foot                                                 | -0.34  | -0.26  | -0.07    |  |  |  |  |
| 95                                                    | Injun/Weir                                              | -0.51  | -0.26  | -0.09    |  |  |  |  |
| 96                                                    | Maxton                                                  | -0.70  | -0.27  | -0.08    |  |  |  |  |
| 97                                                    | Coalbed Methane (Vertical)                              | -0.23  | -0.08  | -0.05    |  |  |  |  |
| 110                                                   | Marcellus                                               | -0.52  | -0.23  | -0.18    |  |  |  |  |
| 9                                                     | Exception (Median)                                      | -0.39  | -0.23  | -0.08    |  |  |  |  |
| 10                                                    | Non-Filer                                               | -0.18  | -0.16  | -0.06    |  |  |  |  |

|      | Monongalia, Taylor, Ups                | shur   |        |        |
|------|----------------------------------------|--------|--------|--------|
| Code |                                        | Year 1 | Year 2 | Year 3 |
| 11   | Gordon                                 | -0.41  | -0.14  | -0.12  |
| 12   | Alexander, Benson                      | -0.37  | -0.19  | -0.11  |
| 13   | Alexander, Benson, Riley               | -0.40  | -0.28  | -0.05  |
| 14   | Benson                                 | -0.31  | -0.17  | -0.12  |
| 15   | Benson, Riley                          | -0.34  | -0.17  | -0.14  |
| 18   | Big Injun                              | -0.36  | -0.16  | -0.13  |
| 21   | Benson, Fifth                          | -0.31  | -0.20  | -0.14  |
| 28   | Weir                                   | -0.34  | -0.34  | -0.07  |
| 29   | Weir +                                 | -0.28  | -0.28  | -0.23  |
| 33   | Elk, Benson                            | -0.34  | -0.16  | -0.11  |
| 34   | Elk, Benson, Riley                     | -0.42  | -0.27  | -0.08  |
| 37   | Elk, Alexander, Benson                 | -0.49  | -0.23  | -0.08  |
| 38   | Elk, Alexander, Benson +               | -0.38  | -0.20  | -0.12  |
| 40   | Fox, Haverty                           | -0.46  | -0.16  | -0.08  |
|      | Rhinestreet                            | -0.28  | -0.03  | -0.03  |
| 57   | Alexander, Benson, Balltown            | -0.39  | -0.26  | -0.08  |
|      | Alexander                              | -0.35  | -0.20  | -0.10  |
| _    | Alexander +                            | -0.39  | -0.22  | -0.10  |
|      | Alexander, Benson, Riley +             | -0.39  | -0.35  | -0.12  |
| 61   | Balltown                               | -0.35  | -0.20  | -0.10  |
| 62   | Balltown, Speechley                    | -0.28  | -0.22  | -0.10  |
| 63   | Balltown, Speechley +                  | -0.30  | -0.13  | -0.10  |
| 64   | Benson, Balltown, Speechley            | -0.28  | -0.22  | -0.09  |
|      | Benson, Bradford                       | -0.37  | -0.20  | -0.10  |
|      | Benson, Balltown                       | -0.29  | -0.23  | -0.11  |
|      | Benson, Riley +                        | -0.38  | -0.14  | -0.10  |
|      | Benson, Speechley                      | -0.30  | -0.22  | -0.14  |
|      | Brallier, Elk                          | -0.42  | -0.20  | -0.13  |
|      | Brallier                               | -0.40  | -0.22  | -0.15  |
|      | Deeper/Onondaga or Oriskany/Helderberg | -0.24  | -0.24  | -0.03  |
|      | Elk, Alexander                         | -0.42  | -0.22  | -0.09  |
|      | Elk, Benson +                          | -0.38  | -0.20  | -0.12  |
|      | Elk                                    | -0.43  | -0.12  | -0.10  |
|      | Elk, Riley                             | -0.60  | -0.35  | -0.17  |
|      | Fox +                                  | -0.46  | -0.18  | -0.09  |
|      | Haverty, Elk, Benson (No Alexander)    | -0.35  | -0.16  | -0.16  |
|      | Haverty                                | -0.45  | -0.15  | -0.15  |
|      | Riley                                  | -0.44  | -0.22  | -0.10  |
|      | Speechley                              | -0.30  | -0.18  | -0.09  |
|      | Alexander, Benson, Speechley           | -0.39  | -0.24  | -0.10  |
|      | Haverty, Elk, Alexander                | -0.47  | -0.14  | -0.14  |
|      | Fifth, Oil                             | -0.45  | -0.25  | -0.22  |
|      | Bayard All                             | -0.30  | -0.20  | -0.05  |
|      | Fifth                                  | -0.29  | -0.18  | -0.12  |
|      | Fifth +                                | -0.25  | -0.15  | -0.13  |
|      | Gordon, Injun All                      | -0.41  | -0.23  | -0.23  |
| 91   | Squaw                                  | -0.37  | -0.31  | -0.06  |
| 92   | Injun +                                | -0.34  | -0.22  | -0.22  |
| 93   | 4th Sand                               | -0.42  | -0.32  | -0.08  |
|      | 50 Foot                                | -0.34  | -0.26  | -0.07  |
| 95   | Injun/Weir                             | -0.51  | -0.26  | -0.09  |
|      | Maxton                                 | -0.70  | -0.27  | -0.08  |
|      | Coalbed Methane (Vertical)             | -0.23  | -0.08  | -0.05  |
|      | Coalbed Methane (Horizontal)           | -0.05  | -0.05  | -0.32  |
|      | Trenton/Deeper *                       | -0.38  | -0.21  | -0.11  |
| 10   | Marcellus                              | -0.59  | -0.29  | -0.23  |
|      | Exception (Median)                     | -0.38  | -0.21  | -0.11  |
|      | Non-Filer                              | -0.23  | -0.03  | -0.03  |

| North West: Pleasants, Ritchie, Wood |                                                                                         |        |        |          |  |  |
|--------------------------------------|-----------------------------------------------------------------------------------------|--------|--------|----------|--|--|
| Code                                 | Formation                                                                               | Year 1 | Year 2 | Year 3 + |  |  |
| 2                                    | Huron, Rhinestreet                                                                      | -0.41  | -0.26  | -0.07    |  |  |
| 4                                    | Huron                                                                                   | -0.42  | -0.24  | -0.14    |  |  |
| 5                                    | Huron, Shales above Huron                                                               | -0.39  | -0.25  | -0.14    |  |  |
| 8                                    | Berea                                                                                   | -0.31  | -0.15  | -0.15    |  |  |
| 11                                   | Gordon                                                                                  | -0.38  | -0.10  | -0.10    |  |  |
| 12                                   | Alexander, Benson (No Riley)                                                            | -0.34  | -0.23  | -0.10    |  |  |
| 13                                   | Alexander, Benson, Riley                                                                | -0.32  | -0.20  | -0.10    |  |  |
| 14                                   | Benson                                                                                  | -0.19  | -0.19  | -0.10    |  |  |
| 44                                   | Rhinestreet, Huron, Shallow Shale                                                       | -0.43  | -0.28  | -0.11    |  |  |
| 47                                   | Alexander, Riley, (No Benson)                                                           | -0.41  | -0.05  | -0.05    |  |  |
| 48                                   | Rhinestreet, Alexander, Benson, Riley                                                   | -0.31  | -0.24  | -0.10    |  |  |
| 49                                   | Weir, Squaw, Big Injun                                                                  | -0.27  | -0.17  | -0.07    |  |  |
| 50                                   | Rhinestreet                                                                             | -0.40  | -0.27  | -0.27    |  |  |
| 51                                   | Rhinestreet +                                                                           | -0.36  | -0.21  | -0.10    |  |  |
| 52                                   | All Upper Devonian (Undiv)                                                              | -0.48  | -0.33  | -0.19    |  |  |
| 53                                   | Huron, Chemung                                                                          | -0.35  | -0.11  | -0.09    |  |  |
| 54                                   | Huron, Hampshire, Pocono                                                                | -0.12  | -0.12  | -0.11    |  |  |
| 55                                   | Upper Devonian (Above Huron)                                                            | -0.46  | -0.33  | -0.23    |  |  |
| 56                                   | Chemung Sands= Riley, Bradford, Balltown,<br>Speechley, Warren (No Benson or Alexander) | -0.28  | -0.18  | -0.10    |  |  |
| 83                                   | Huron Oil                                                                               | -0.74  | -0.44  | -0.40    |  |  |
| 93                                   | 4th Sand                                                                                | -0.42  | -0.32  | -0.08    |  |  |
| 94                                   | 50 Foot                                                                                 | -0.34  | -0.26  | -0.07    |  |  |
| 95                                   | Injun/Weir                                                                              | -0.51  | -0.26  | -0.09    |  |  |
| 96                                   | Maxton                                                                                  | -0.70  | -0.27  | -0.08    |  |  |
| 09                                   | Trenton/Deeper *                                                                        | -0.39  | -0.23  | -0.13    |  |  |
| 10                                   | Marcellus                                                                               | -0.46  | -0.29  | -0.13    |  |  |
| 9                                    | Exception (Median)                                                                      | -0.39  | -0.23  | -0.13    |  |  |
| 10                                   | Non-Filer                                                                               | -0.12  | -0.05  | -0.05    |  |  |

|                                           | Decline Rates for Natural Gas and Oil Formations: South |        |        |          |  |  |  |
|-------------------------------------------|---------------------------------------------------------|--------|--------|----------|--|--|--|
| South: McDowell, Mercer, Raleigh, Wyoming |                                                         |        |        |          |  |  |  |
| Code                                      | Formation                                               | Year 1 | Year 2 | Year 3 + |  |  |  |
| 8                                         | Berea                                                   | -0.34  | -0.15  | -0.15    |  |  |  |
| 22                                        | Big Lime                                                | -0.31  | -0.19  | -0.07    |  |  |  |
| 23                                        | Big Lime, Maxton                                        | -0.31  | -0.19  | -0.07    |  |  |  |
| 24                                        | Big Lime, Ravencliff                                    | -0.29  | -0.29  | -0.17    |  |  |  |
| 25                                        | Berea +                                                 | -0.37  | -0.12  | -0.08    |  |  |  |
| 26                                        | Ravencliff                                              | -0.40  | -0.08  | -0.07    |  |  |  |
| 28                                        | Weir                                                    | -0.44  | -0.20  | -0.10    |  |  |  |
| 29                                        | Weir +                                                  | -0.28  | -0.21  | -0.08    |  |  |  |
| 30                                        | Weir, Big Lime                                          | -0.37  | -0.19  | -0.13    |  |  |  |
| 42                                        | Maxton, Ravencliff                                      | -0.40  | -0.08  | -0.07    |  |  |  |
| 93                                        | 4th Sand                                                | -0.42  | -0.32  | -0.08    |  |  |  |
| 94                                        | 50 Foot                                                 | -0.34  | -0.26  | -0.07    |  |  |  |
| 95                                        | Injun/Weir                                              | -0.51  | -0.26  | -0.09    |  |  |  |
| 96                                        | Maxton                                                  | -0.27  | -0.13  | -0.09    |  |  |  |
| 97                                        | Coalbed Methane (Vertical)                              | 0.03   | 0.10   | -0.05    |  |  |  |
| 98                                        | Coalbed Methane (Horizontal)                            | -0.05  | -0.05  | -0.32    |  |  |  |
| 110                                       | Marcellus *                                             | -0.36  | -0.19  | -0.09    |  |  |  |
| 9                                         | Exception (Median)                                      | -0.36  | -0.19  | -0.09    |  |  |  |
| 10                                        | Non-Filer                                               | -0.23  | -0.08  | -0.05    |  |  |  |

| Decline Rates for Natural Gas and Oil Formations: South Central<br>South Central: Boone, Kanawha |                           |        |        |          |  |
|--------------------------------------------------------------------------------------------------|---------------------------|--------|--------|----------|--|
| Code                                                                                             | Formation                 | Year 1 | Year 2 | Year 3 + |  |
| 3                                                                                                | Devonian Shale            | -0.23  | -0.08  | -0.05    |  |
| 4                                                                                                | Huron                     | -0.31  | -0.15  | -0.04    |  |
| 8                                                                                                | Berea                     | -0.23  | -0.14  | -0.09    |  |
| 18                                                                                               | Big Injun                 | -0.29  | -0.25  | -0.12    |  |
| 27                                                                                               | Huron, Shales above Huron | -0.21  | -0.08  | -0.05    |  |
| 28                                                                                               | Weir                      | -0.30  | -0.21  | -0.14    |  |
| 29                                                                                               | Weir +                    | -0.31  | -0.25  | -0.09    |  |
| 31                                                                                               | Devonian Shales +         | -0.27  | -0.07  | -0.05    |  |
| 86                                                                                               | Big Injun-Oil             | -0.19  | -0.18  | -0.10    |  |
| 93                                                                                               | 4th Sand                  | -0.42  | -0.32  | -0.08    |  |
| 94                                                                                               | 50 Foot                   | -0.34  | -0.26  | -0.07    |  |
| 95                                                                                               | Injun/Weir                | -0.51  | -0.26  | -0.09    |  |
| 96                                                                                               | Maxton                    | -0.70  | -0.27  | -0.08    |  |
| 109                                                                                              | Trenton/Deeper *          | -0.33  | -0.19  | -0.08    |  |
| 110                                                                                              | Marcellus *               | -0.33  | -0.19  | -0.08    |  |
| 9                                                                                                | Exception (Median)        | -0.33  | -0.19  | -0.08    |  |
| 10                                                                                               | Non-Filer                 | -0.19  | -0.07  | -0.04    |  |

|                                                  | Decline Rates for Natural Gas and Oil Formations: South West |        |        |          |  |  |  |
|--------------------------------------------------|--------------------------------------------------------------|--------|--------|----------|--|--|--|
| South West: Cabell, Lincoln, Logan, Mingo, Wayne |                                                              |        |        |          |  |  |  |
| Code                                             | Formation                                                    | Year 1 | Year 2 | Year 3 - |  |  |  |
| 3                                                | Devonian Shale                                               | -0.31  | -0.15  | -0.04    |  |  |  |
| 8                                                | Berea                                                        | -0.36  | -0.11  | -0.11    |  |  |  |
| 18                                               | Big Injun                                                    | -0.38  | -0.22  | -0.04    |  |  |  |
| 22                                               | Big Lime                                                     | -0.19  | -0.19  | -0.19    |  |  |  |
| 43                                               | Berea, Big Lime                                              | -0.18  | -0.18  | -0.18    |  |  |  |
| 93                                               | 4th Sand                                                     | -0.42  | -0.32  | -0.08    |  |  |  |
| 94                                               | 50 Foot                                                      | -0.34  | -0.26  | -0.07    |  |  |  |
| 95                                               | Injun/Weir                                                   | -0.51  | -0.26  | -0.09    |  |  |  |
| 96                                               | Maxton                                                       | -0.70  | -0.27  | -0.08    |  |  |  |
| 109                                              | Trenton/Deeper *                                             | -0.38  | -0.22  | -0.10    |  |  |  |
| 110                                              | Marcellus *                                                  | -0.38  | -0.22  | -0.10    |  |  |  |
| 9                                                | Exception (Median)                                           | -0.38  | -0.22  | -0.10    |  |  |  |
| 10                                               | Non-Filer                                                    | -0.18  | -0.11  | -0.04    |  |  |  |

|      | Decline Rates for Natural Gas and Oil Formations: West Central<br>West Central: Calhoun, Roane, Wirt |        |        |          |
|------|------------------------------------------------------------------------------------------------------|--------|--------|----------|
| Code |                                                                                                      | Year 1 | Year 2 | Year 3 + |
| 2    | Huron, Rhinestreet                                                                                   | -0.49  | -0.11  | -0.06    |
| 4    | Huron                                                                                                | -0.33  | -0.22  | -0.14    |
| 27   | Huron, Shales above Huron                                                                            | -0.42  | -0.23  | -0.12    |
| 44   | Rhinestreet, Huron, Shallow Shale                                                                    | -0.51  | -0.14  | -0.11    |
| 45   | Devonian Shale, Pocono                                                                               | -0.25  | -0.17  | -0.12    |
| 46   | Pocono                                                                                               | -0.29  | -0.25  | -0.12    |
| 84   | Big Injun, Oil                                                                                       | -0.41  | -0.41  | -0.11    |
| 93   | 4th Sand                                                                                             | -0.42  | -0.32  | -0.08    |
| 94   | 50 Foot                                                                                              | -0.34  | -0.26  | -0.07    |
| 95   | Injun/Weir                                                                                           | -0.51  | -0.26  | -0.09    |
| 96   | Maxton                                                                                               | -0.70  | -0.27  | -0.08    |
| 109  | Trenton/Deeper *                                                                                     | -0.42  | -0.24  | -0.10    |
| 110  | Marcellus *                                                                                          | -0.42  | -0.24  | -0.10    |
| 9    | Exception (Median)                                                                                   | -0.42  | -0.24  | -0.10    |
| 10   | Non-Filer                                                                                            | -0.25  | -0.11  | -0.06    |

|                              | Decline Rates for Natural Gas a | nd Oil Formation | ns: West | t        |
|------------------------------|---------------------------------|------------------|----------|----------|
| West: Jackson, Mason, Putnam |                                 |                  |          |          |
| Code                         | Formation                       | Year 1           | Year 2   | Year 3 + |
| 1                            | Oriskany                        | -0.40            | -0.40    | -0.29    |
| 2                            | Huron, Rhinestreet              | -0.13            | -0.12    | -0.03    |
| 3                            | Devonian Shale                  | -0.31            | -0.15    | -0.04    |
| 4                            | Huron                           | -0.29            | -0.14    | -0.05    |
| 5                            | Huron, Shales above Huron       | -0.38            | -0.15    | -0.06    |
| 6                            | Huron, Berea                    | -0.29            | -0.08    | -0.08    |
| 7                            | Berea, Devonian Shale           | -0.08            | -0.08    | -0.08    |
| 8                            | Berea                           | -0.36            | -0.16    | -0.16    |
| 93                           | 4th Sand                        | -0.42            | -0.32    | -0.08    |
| 94                           | 50 Foot                         | -0.34            | -0.26    | -0.07    |
| 95                           | Injun/Weir                      | -0.51            | -0.26    | -0.09    |
| 96                           | Maxton                          | -0.70            | -0.27    | -0.08    |
| 109                          | Trenton/Deeper *                | -0.35            | -0.20    | -0.09    |
| 110                          | Marcellus *                     | -0.35            | -0.20    | -0.09    |
| 9                            | Exception (Median)              | -0.35            | -0.20    | -0.09    |
| 10                           | Non-Filer                       | -0.08            | -0.08    | -0.03    |